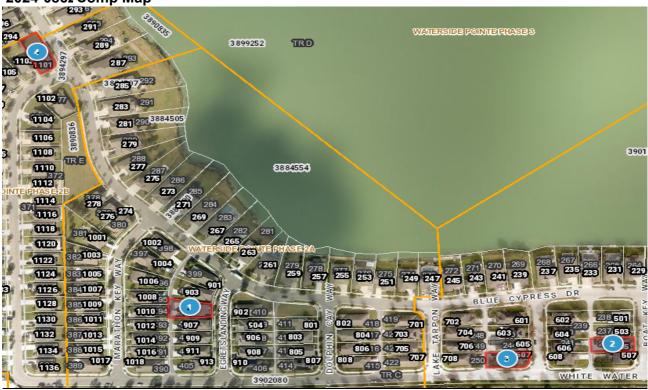

#### 2024-0862 Comp Map

| Bubble # | Comp#   | Alternate Key | Parcel Address                       | Distance from Subject(mi.) |
|----------|---------|---------------|--------------------------------------|----------------------------|
| 1        | 2       | 3884531       | 905 EGRETS LANDING WAY<br>GROVELAND  | .20 MILE                   |
| 2        | SUBJECT | 3870161       | 505 BOAT KEY WAY<br>GROVELAND        | -                          |
| 3        | 1       | 3870168       | 607 LAKE TALQUIN WAY GROVELAND       | 200 FEET                   |
| 4        | 3       | 3890794       | 1101 WHITE WATER BAY DR<br>GROVELAND | .34 MILE                   |
| 5        |         |               |                                      |                            |
| 6        |         |               |                                      |                            |
| 7        |         |               |                                      |                            |
| 8        |         |               |                                      |                            |
|          |         |               |                                      |                            |