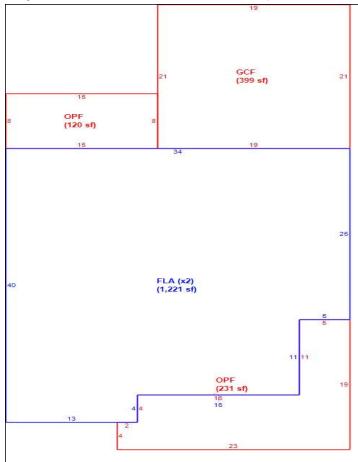

Legal Description

WATERSIDE POINTE PHASE I PB 63 PG 13-21 LOT 243 ORB 6177 PG 469

Bldg 1 of 1 Replacement Cost 256,971 Deprec Bldg Value 249,262 1 1 Sec Multi Story

|      | Building S           | Sub Areas  |           |       | Building Valuation |         | Construction Detail |      |            |    |
|------|----------------------|------------|-----------|-------|--------------------|---------|---------------------|------|------------|----|
| Code | Description          | Living Are | Gross Are |       | Year Built         | 2010    | Imp Type            | R1   | Bedrooms   | 4  |
| FLA  | FINISHED LIVING AREA | 2,442      | 2,442     | 2442  | Effective Area     | 2442    |                     |      | E !! B !!  |    |
| GAR  | GARAGE FINISH        | 0          | 399       | 0     | Base Rate          | 86.38   | No Stories          | 2.00 | Full Baths | 2  |
| OPF  | OPEN PORCH FINISHE   | 0          | 351       | 0     | Building RCN       | 256,971 | Quality Grade       | 655  | Half Baths | 1  |
|      |                      |            |           |       | Condition          | EX      | Wall Type           | 03   | Heat Type  | 6  |
|      |                      |            |           |       | % Good             | 97.00   | VVali Type          | 03   | ricat Type | ١  |
|      |                      |            |           |       | Functional Obsol   | 0       | Foundation          | 3    | Fireplaces | 0  |
|      | TOTALS               | 2,442      | 3,192     | 2,442 | Building RCNLD     | 249,262 | Roof Cover          | 3    | Type AC    | 03 |