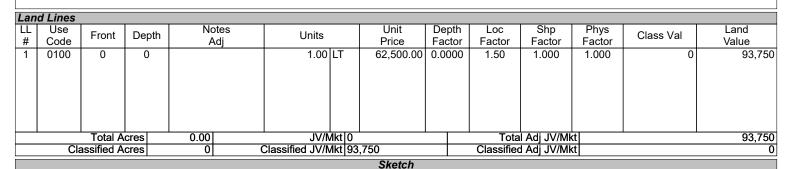

Legal Description

CHICAGO

WATERSIDE POINTE PHASE I PB 63 PG 13-21 LOT 236 ORB 5770 PG 1426

60606

| Lan                                         | d Lines                   |         |       |       |             |           |        |            |              |        |           |        |
|---------------------------------------------|---------------------------|---------|-------|-------|-------------|-----------|--------|------------|--------------|--------|-----------|--------|
| LL                                          | Use                       | Front   | Depth | Notes | Units       | Unit      | Depth  | Loc        | Shp          | Phys   | Class Val | Land   |
| #                                           | Code                      | 1 TOTAL | Бериі | Adj   | Office      | Price     | Factor | Factor     | Factor       | Factor | Class vai | Value  |
| 1                                           | 0100                      | 0       | 0     |       | 1.00 LT     | 62,500.00 | 0.0000 | 1.50       | 1.000        | 1.000  | 0         | 93,750 |
|                                             |                           |         |       |       |             |           |        |            |              |        |           |        |
|                                             |                           |         |       |       |             |           |        |            |              |        |           |        |
|                                             |                           |         |       |       |             |           |        |            |              |        |           |        |
|                                             |                           |         |       |       |             |           |        |            |              |        |           |        |
|                                             |                           |         |       |       |             |           |        |            |              |        |           |        |
|                                             |                           | Tatal A |       | 0.001 | 17/// 41410 |           |        | T-4-       |              | 41     |           | 00.750 |
|                                             | Total Acres 0.00 JV/Mkt 0 |         |       |       |             |           |        |            | il Adj JV/MI |        |           | 93,750 |
| Classified Acres 0 Classified JV/Mkt 93.750 |                           |         |       |       |             | 3.750     |        | Classified | d Adi JV/MI  | ct     |           | 0      |