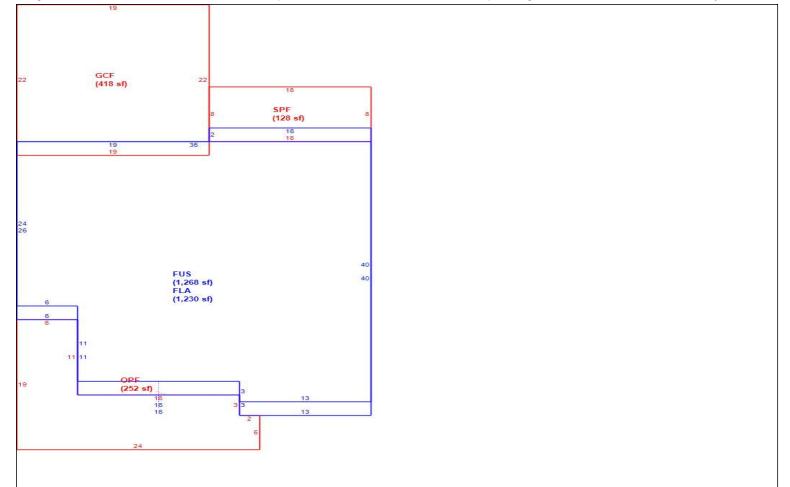

SketchBldg 1 Sec 1 of 1Replacement Cost 282,033Deprec Bldg Value 273,572Multi Story 1

|      | Building S           | Sub Areas  |           |       | Building Valuation |         | Cons          | nstruction Detail |             |    |
|------|----------------------|------------|-----------|-------|--------------------|---------|---------------|-------------------|-------------|----|
| Code | Description          | Living Are | Gross Are |       | Year Built         | 2014    | Imp Type      | R1                | Bedrooms    | 4  |
| FLA  | FINISHED LIVING AREA | 1,230      | 1,230     | 1230  | Effective Area     | 2498    |               |                   |             |    |
| FUS  | FINISHED AREA UPPER  | 1,268      | ,         | 1268  | Base Rate          | 93.93   | No Stories    | 1.00              | Full Baths  | 2  |
| GAR  | GARAGE FINISH        | 0          | 418       | U     | Building RCN       | 282.033 | Quality Grade | 655               | Half Baths  | 1  |
| OPF  | OPEN PORCH FINISHE   | 0          | 252       | 0     | •                  | - ,     | Quality Oraco | 033               | rian Batrio | '  |
| SPF  | SCREEN PORCH FINIS   | 0          | 128       | 0     | Condition          | EX      | Wall Type     | 03                | Heat Type   | 6  |
|      |                      |            |           |       | % Good             | 97.00   | <b>'</b> '    | 00                | ,,          | Ŭ  |
|      |                      |            |           |       | Functional Obsol   | 0       | Foundation    | 3                 | Fireplaces  | 0  |
|      | TOTALS               | 2,498      | 3,296     | 2,498 | Building RCNLD     | 273,572 | Roof Cover    | 3                 | Type AC     | 03 |