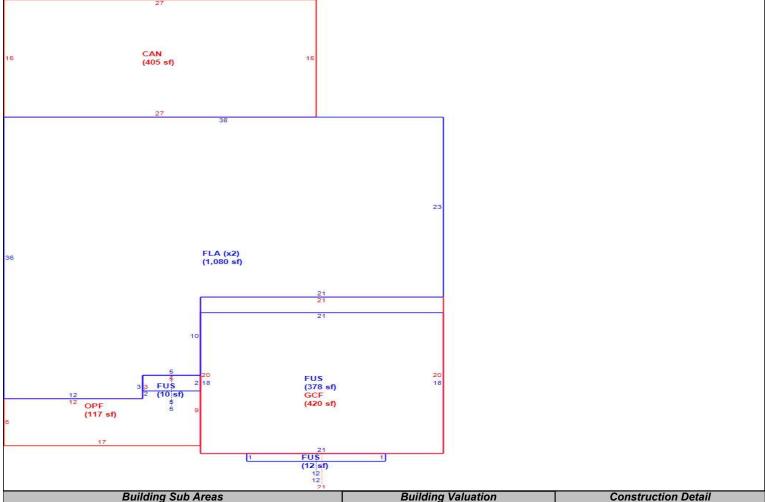

Legal Description

WATERSIDE POINTE PHASE I PB 63 PG 13-21 LOT 243 ORB 6177 PG 469

Bldg 1 of 1 Replacement Cost 256,971 Deprec Bldg Value 249,262 1 1 Sec Multi Story

|      | Building S           | Sub Areas  |           |       | Building Valuation |         | Construction Detail |      |            |    |
|------|----------------------|------------|-----------|-------|--------------------|---------|---------------------|------|------------|----|
| Code | Description          | Living Are | Gross Are |       | Year Built         | 2010    | Imp Type            | R1   | Bedrooms   | 4  |
| FLA  | FINISHED LIVING AREA | 2,442      | 2,442     | 2442  | Effective Area     | 2442    |                     |      | E !! B !!  |    |
| GAR  | GARAGE FINISH        | 0          | 399       | 0     | Base Rate          | 86.38   | No Stories          | 2.00 | Full Baths | 2  |
| OPF  | OPEN PORCH FINISHE   | 0          | 351       | 0     | Building RCN       | 256,971 | Quality Grade       | 655  | Half Baths | 1  |
|      |                      |            |           |       | Condition          | EX      | Wall Type           | 03   | Heat Type  | 6  |
|      |                      |            |           |       | % Good             | 97.00   | VVali Type          | 03   | ricat Type | ١  |
|      |                      |            |           |       | Functional Obsol   | 0       | Foundation          | 3    | Fireplaces | 0  |
|      | TOTALS               | 2,442      | 3,192     | 2,442 | Building RCNLD     | 249,262 | Roof Cover          | 3    | Type AC    | 03 |