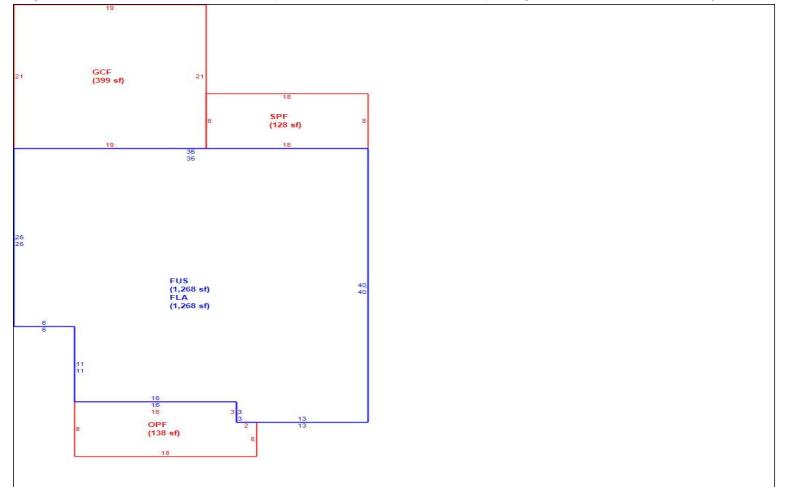

SketchBldg 1 Sec 1 of 1Replacement Cost 282,033Deprec Bldg Value 273,572Multi Story 1

|      | Building S           | Sub Areas  |           |       | Building Valuation |         | Cons          | nstruction Detail |             |    |
|------|----------------------|------------|-----------|-------|--------------------|---------|---------------|-------------------|-------------|----|
| Code | Description          | Living Are | Gross Are |       | Year Built         | 2014    | Imp Type      | R1                | Bedrooms    | 4  |
| FLA  | FINISHED LIVING AREA | 1,230      | 1,230     | 1230  | Effective Area     | 2498    |               |                   |             |    |
| FUS  | FINISHED AREA UPPER  | 1,268      | ,         | 1268  | Base Rate          | 93.93   | No Stories    | 1.00              | Full Baths  | 2  |
| GAR  | GARAGE FINISH        | 0          | 418       | U     | Building RCN       | 282.033 | Quality Grade | 655               | Half Baths  | 1  |
| OPF  | OPEN PORCH FINISHE   | 0          | 252       | 0     | •                  | - ,     | Quality Oraco | 033               | rian Batrio | '  |
| SPF  | SCREEN PORCH FINIS   | 0          | 128       | 0     | Condition          | EX      | Wall Type     | 03                | Heat Type   | 6  |
|      |                      |            |           |       | % Good             | 97.00   | <b>'</b> '    | 00                | ,,          | Ŭ  |
|      |                      |            |           |       | Functional Obsol   | 0       | Foundation    | 3                 | Fireplaces  | 0  |
|      | TOTALS               | 2,498      | 3,296     | 2,498 | Building RCNLD     | 273,572 | Roof Cover    | 3                 | Type AC     | 03 |