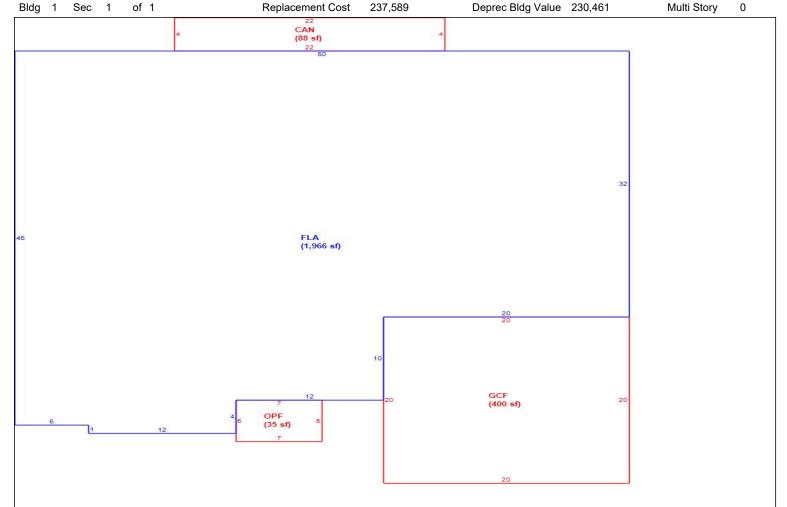

# LAKE COUNTY PROPERTY APPRAISER VAB APPEAL WORKSHEET RESIDENTIAL

| Petition #                         | 1                   | 2024-0860     |                    | Alternate Key: 3863197                |                    |               | D: 15-22-24-00               | 50-000-09000     |  |
|------------------------------------|---------------------|---------------|--------------------|---------------------------------------|--------------------|---------------|------------------------------|------------------|--|
| Petitioner Name The Petitioner is: | Taxpayer of Rec     | RYAN, LLC     | payer's agent      | Property<br>Address                   |                    | CORPIO ST     | Check if Mu                  | ultiple Parcels  |  |
| Other, Explain:                    |                     |               |                    | , , , , , , ,                         |                    |               |                              |                  |  |
| Owner Name                         | HPA II BOI          | RROWER 20     | )21-1 LLC          | Value from TRIM Notice                |                    | e Board Actio | i value alieri               | Board Action     |  |
| 1. Just Value, red                 | vuirod              |               |                    | \$ 345,08                             | 85 \$              | 345,08        | 25                           |                  |  |
|                                    |                     | *:f ann!:     | aabla              | ·                                     |                    | •             |                              |                  |  |
| 2. Assessed or c                   |                     |               | cable              | · · · · · · · · · · · · · · · · · · · | 50 \$              | 345,08        | 55                           |                  |  |
| 3. Exempt value,                   |                     | 16            |                    | \$                                    | -                  |               |                              |                  |  |
| 4. Taxable Value,                  | *required           |               |                    | \$ 345,08                             | 85 \$              | 345,08        | 35                           |                  |  |
| *All values entered                | d should be count   | ty taxable va | lues, School and   | d other taxing                        | authority values   | may differ.   |                              |                  |  |
| Last Sale Date                     | 5/5/2021            | Pric          | ce:\$1             | 00                                    | Arm's Length       | / Distressed  | Book <u>5770</u> I           | Page <u>1429</u> |  |
| ITEM                               | Subje               | ct            | Compara            | able #1                               | Compara            | able #2       | Compara                      | able #3          |  |
| AK#                                | 38631               | 97            | 3863               | 165                                   | 3863               |               | 3853834                      |                  |  |
| Address                            | 15320 SCOF<br>MASCO |               | 15407 TAU<br>MASCO | OTTE                                  | 15411 TAU<br>MASCO | OTTE          | 15598 MERLIN AVE<br>MASCOTTE |                  |  |
| Proximity                          |                     |               | 730 FI             | EET                                   | 750 F              | EET           | .48 M                        | ILE              |  |
| Sales Price                        |                     |               | \$378,0            |                                       | \$327,0            |               | \$356,0                      |                  |  |
| Cost of Sale                       |                     |               | -15°               |                                       | -15                |               | -15º                         |                  |  |
| Time Adjust                        |                     |               | 3.20               |                                       | 3.60               |               | 2.80                         |                  |  |
| Adjusted Sale                      |                     |               | \$333,3            |                                       | \$289,             |               | \$312,                       |                  |  |
| \$/SF FLA                          | \$139.94 p          | er SF         | \$169.58           | •                                     | \$181.08           |               | \$146.61                     | •                |  |
| Sale Date                          |                     |               | 4/27/2             | _                                     | 3/14/2             | _             | 5/16/2                       |                  |  |
| Terms of Sale                      |                     |               | ✓ Arm's Length     | Distressed                            | ✓ Arm's Length     | Distressed    | ✓ Arm's Length               | Distressed       |  |
|                                    |                     |               |                    |                                       |                    | _             |                              |                  |  |
| Value Adj.                         | Description         |               | Description        | Adjustment                            | Description        | Adjustment    | Description                  | Adjustment       |  |
| Fla SF                             | 2,466               |               | 1,966              | 37500                                 | 1,600              | 64950         | 2,132                        | 25050            |  |
| Year Built                         | 2017                |               | 2016               |                                       | 2018               |               | 2019                         |                  |  |
| Constr. Type                       | BLK/STUCCO          |               | BLK/STUCCO         |                                       | BLK/STUCCO         |               | BLK/STUCCO                   |                  |  |
| Condition                          | GOOD                |               | GOOD               | 7500                                  | GOOD               | 7500          | GOOD                         | 5000             |  |
| Baths                              | 3.0                 |               | 2.0                | 7500                                  | 2.0                | 7500          | 2.1                          | 5000             |  |
| Garage/Carport Porches             | GARAGE<br>OPF/OPF   |               | GARAGE<br>OPF/PAT  | 3000                                  | GARAGE<br>ODE/DAT  | 3000          | GARAGE<br>OPF/PAT            | 3000             |  |
| Pool                               | N N                 |               | N N                | 0                                     | OPF/PAT<br>N       | 0             | N N                          | 0                |  |
| Fireplace                          | 0                   |               | 0                  | 0                                     | 0                  | 0             | 0                            | 0                |  |
| AC                                 | Central             |               | Central            | 0                                     | Central            | 0             | Central                      | 0                |  |
| Other Adds                         | NONE                |               | NONE               | 0                                     | NONE               | - 0           | NONE                         |                  |  |
| Site Size                          | .21 AC              |               | .21 AC             |                                       | .21 AC             |               | .18 AC                       | +                |  |
|                                    | RESIDENTIAL         |               | RESIDENTIAL        | 1                                     | RESIDENTIAL        | 1             | RESIDENTIAL                  | +                |  |
| Location                           | RESIDENTIAL         |               | RESIDENTIAL        | +                                     | RESIDENTIAL        |               | RESIDENTIAL                  |                  |  |
| View                               | RESIDENTIAL         |               |                    |                                       |                    |               |                              |                  |  |
|                                    |                     |               | Net Adj. 14.4%     | 48000                                 | Net Adj. 26.0%     | 75450         | Net Adj. 10.6%               | 33050            |  |
|                                    |                     |               | Gross Adj. 14.4%   | 48000                                 | Gross Adj. 26.0%   | 75450         | Gross Adj. 10.6%             | 33050            |  |
| Adj. Sales Price                   | Market Value        | \$345,085     | Adj Market Value   | \$381,396                             | Adj Market Value   | \$365,172     | Adj Market Value             | \$345,618        |  |
| Auj. Sales Price                   | Value per SF        | 139.94        |                    |                                       |                    |               |                              |                  |  |