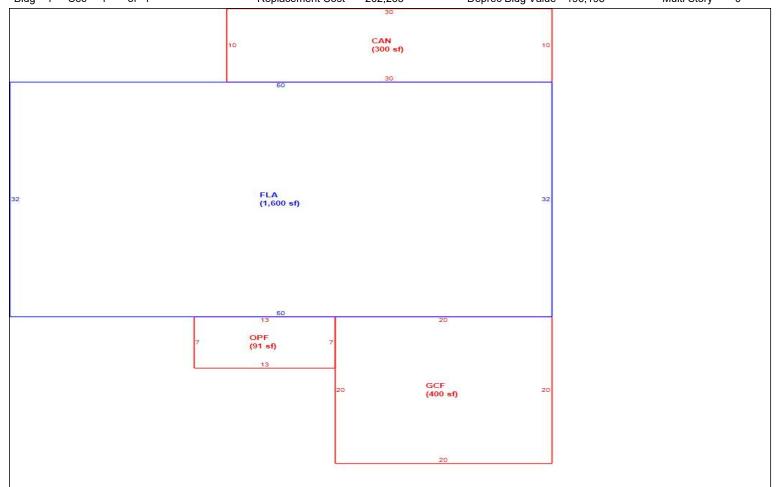

# LAKE COUNTY PROPERTY APPRAISER VAB APPEAL WORKSHEET RESIDENTIAL

| Petition #                         | 1                   | 2024-0860     |                    | Alternate Key: 3863197                |                    |               | D: 15-22-24-00               | 50-000-09000     |  |
|------------------------------------|---------------------|---------------|--------------------|---------------------------------------|--------------------|---------------|------------------------------|------------------|--|
| Petitioner Name The Petitioner is: | Taxpayer of Rec     | RYAN, LLC     | payer's agent      | Property<br>Address                   |                    | CORPIO ST     | Check if Mu                  | ultiple Parcels  |  |
| Other, Explain:                    |                     |               |                    | , , , , , , ,                         |                    |               |                              |                  |  |
| Owner Name                         | HPA II BOI          | RROWER 20     | )21-1 LLC          | Value from TRIM Notice                |                    | e Board Actio | i value alieri               | Board Action     |  |
| 1. Just Value, red                 | vuirod              |               |                    | \$ 345,08                             | 85 \$              | 345,08        | 25                           |                  |  |
|                                    |                     | *:f ann!:     | aabla              | ·                                     |                    | •             |                              |                  |  |
| 2. Assessed or c                   |                     |               | cable              | · · · · · · · · · · · · · · · · · · · | 50 \$              | 345,08        | 55                           |                  |  |
| 3. Exempt value,                   |                     | 16            |                    | \$                                    | -                  |               |                              |                  |  |
| 4. Taxable Value,                  | *required           |               |                    | \$ 345,08                             | 85 \$              | 345,08        | 35                           |                  |  |
| *All values entered                | d should be count   | ty taxable va | lues, School and   | d other taxing                        | authority values   | may differ.   |                              |                  |  |
| Last Sale Date                     | 5/5/2021            | Pric          | ce:\$1             | 00                                    | Arm's Length       | / Distressed  | Book <u>5770</u> I           | Page <u>1429</u> |  |
| ITEM                               | Subje               | ct            | Compara            | able #1                               | Compara            | able #2       | Compara                      | able #3          |  |
| AK#                                | 38631               | 97            | 3863               | 165                                   | 3863               |               | 3853834                      |                  |  |
| Address                            | 15320 SCOF<br>MASCO |               | 15407 TAU<br>MASCO | OTTE                                  | 15411 TAU<br>MASCO | OTTE          | 15598 MERLIN AVE<br>MASCOTTE |                  |  |
| Proximity                          |                     |               | 730 FI             | EET                                   | 750 F              | EET           | .48 M                        | ILE              |  |
| Sales Price                        |                     |               | \$378,0            |                                       | \$327,0            |               | \$356,0                      |                  |  |
| Cost of Sale                       |                     |               | -15°               |                                       | -15                |               | -15º                         |                  |  |
| Time Adjust                        |                     |               | 3.20               |                                       | 3.60               |               | 2.80                         |                  |  |
| Adjusted Sale                      |                     |               | \$333,3            |                                       | \$289,             |               | \$312,                       |                  |  |
| \$/SF FLA                          | \$139.94 p          | er SF         | \$169.58           | •                                     | \$181.08           |               | \$146.61                     | •                |  |
| Sale Date                          |                     |               | 4/27/2             | _                                     | 3/14/2             | _             | 5/16/2                       |                  |  |
| Terms of Sale                      |                     |               | ✓ Arm's Length     | Distressed                            | ✓ Arm's Length     | Distressed    | ✓ Arm's Length               | Distressed       |  |
|                                    |                     |               |                    |                                       |                    | _             |                              |                  |  |
| Value Adj.                         | Description         |               | Description        | Adjustment                            | Description        | Adjustment    | Description                  | Adjustment       |  |
| Fla SF                             | 2,466               |               | 1,966              | 37500                                 | 1,600              | 64950         | 2,132                        | 25050            |  |
| Year Built                         | 2017                |               | 2016               |                                       | 2018               |               | 2019                         |                  |  |
| Constr. Type                       | BLK/STUCCO          |               | BLK/STUCCO         |                                       | BLK/STUCCO         |               | BLK/STUCCO                   |                  |  |
| Condition                          | GOOD                |               | GOOD               | 7500                                  | GOOD               | 7500          | GOOD                         | 5000             |  |
| Baths                              | 3.0                 |               | 2.0                | 7500                                  | 2.0                | 7500          | 2.1                          | 5000             |  |
| Garage/Carport Porches             | GARAGE<br>OPF/OPF   |               | GARAGE<br>OPF/PAT  | 3000                                  | GARAGE<br>ODE/DAT  | 3000          | GARAGE<br>OPF/PAT            | 3000             |  |
| Pool                               | N N                 |               | N N                | 0                                     | OPF/PAT<br>N       | 0             | N N                          | 0                |  |
| Fireplace                          | 0                   |               | 0                  | 0                                     | 0                  | 0             | 0                            | 0                |  |
| AC                                 | Central             |               | Central            | 0                                     | Central            | 0             | Central                      | 0                |  |
| Other Adds                         | NONE                |               | NONE               | 0                                     | NONE               | - 0           | NONE                         |                  |  |
| Site Size                          | .21 AC              |               | .21 AC             |                                       | .21 AC             |               | .18 AC                       | +                |  |
|                                    | RESIDENTIAL         |               | RESIDENTIAL        | 1                                     | RESIDENTIAL        | 1             | RESIDENTIAL                  | +                |  |
| Location                           | RESIDENTIAL         |               | RESIDENTIAL        | +                                     | RESIDENTIAL        |               | RESIDENTIAL                  |                  |  |
| View                               | RESIDENTIAL         |               |                    |                                       |                    |               |                              |                  |  |
|                                    |                     |               | Net Adj. 14.4%     | 48000                                 | Net Adj. 26.0%     | 75450         | Net Adj. 10.6%               | 33050            |  |
|                                    |                     |               | Gross Adj. 14.4%   | 48000                                 | Gross Adj. 26.0%   | 75450         | Gross Adj. 10.6%             | 33050            |  |
| Adj. Sales Price                   | Market Value        | \$345,085     | Adj Market Value   | \$381,396                             | Adj Market Value   | \$365,172     | Adj Market Value             | \$345,618        |  |
| Auj. Sales Price                   | Value per SF        | 139.94        |                    |                                       |                    |               |                              |                  |  |