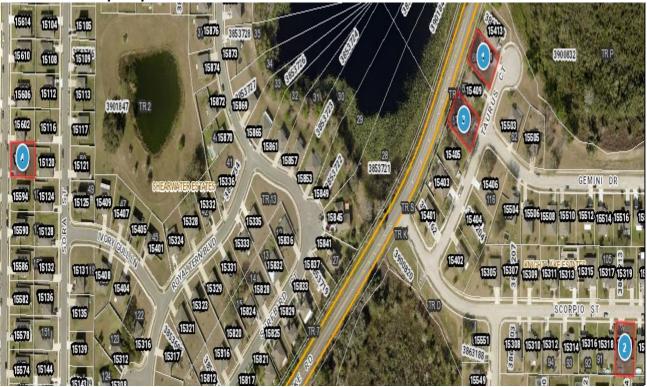

#### 2024-0860 Comp Map

| Bubble # | Comp#   | Alternate Key | Parcel Address               | Distance from Subject(mi.) |
|----------|---------|---------------|------------------------------|----------------------------|
| 1        | 2       | 3863167       | 15411 TAURUS CT MASCOTTE     | 750 FEET                   |
| 2        | subject | 3863197       | 15320 SCORPIO ST<br>MASCOTTE | -                          |
| 3        | 1       | 3863165       | 15407 TAURUS CT MASCOTTE     | 730 FEET                   |
| 4        | 3       | 3853834       | 15598 MERLIN AVE MASCOTTE    | .48 MILE                   |
| 5        |         |               |                              |                            |
| 6        |         |               |                              |                            |
| 7        |         |               |                              |                            |
| 8        |         |               |                              |                            |
|          |         |               |                              |                            |