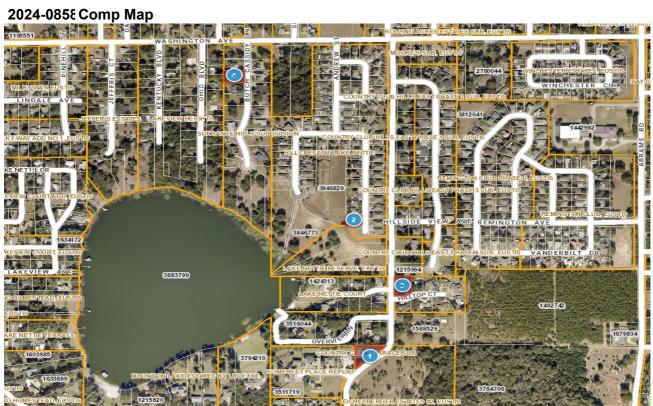

DEPUTY: CHRISTOPHER QUANTE

DATE 12/16/2024

| Bubble # | Comp #  | Alternate Key | Parcel Address                 | Distance from<br>Subject(mi.) |
|----------|---------|---------------|--------------------------------|-------------------------------|
| 1        | COMP 3  | 1420083       | 1450 COUNTRY CLUB RD<br>EUSTIS | 0.21 MILE                     |
| 2        | SUBJECT | 3846791       | 1028 MARIETTA LN<br>EUSTIS     | -                             |
| 3        | COMP 2  | 3384725       | 1107 COUNTRY CLUB RD<br>EUSTIS | 0.12 MILE                     |
| 4        | COMP 1  | 3827986       | 640 BUTCH CASSIDY LN<br>EUSTIS | 0.28 MILE                     |
| 5        |         |               |                                |                               |
| 6        |         |               |                                |                               |
| 7        |         |               |                                |                               |
| 8        |         |               |                                |                               |
|          |         |               |                                |                               |