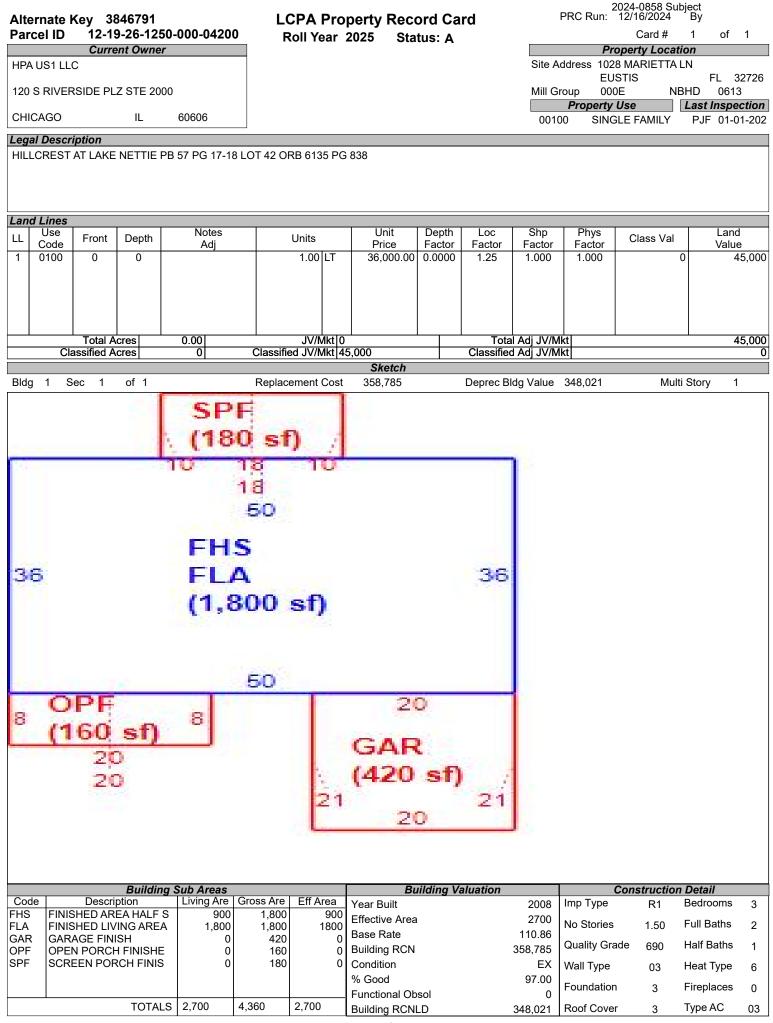

## LCPA Property Record Card Roll Year 2025 Status: A

2024-0858 Subject PRC Run: 12/16/2024 By

Card # 1 of 1

|      |             | *Oı   |      | scellaneous l<br>t 10 records a |          | below     |     |       |           |
|------|-------------|-------|------|---------------------------------|----------|-----------|-----|-------|-----------|
| Code | Description | Units | Туре | Unit Price                      | Year Blt | Effect Yr | RCN | %Good | Apr Value |
|      |             |       |      |                                 |          |           |     |       |           |
|      |             |       |      |                                 |          |           |     |       |           |
|      |             |       |      |                                 |          |           |     |       |           |
|      |             |       |      |                                 |          |           |     |       |           |
|      |             |       |      |                                 |          |           |     |       |           |
|      |             |       |      |                                 |          |           |     |       |           |
|      |             |       |      |                                 |          |           |     |       |           |
|      |             |       |      |                                 |          |           |     |       |           |
|      |             |       |      |                                 |          |           |     |       |           |
|      |             |       |      |                                 |          |           |     |       |           |
|      |             |       |      |                                 |          |           |     |       |           |
|      |             |       |      |                                 |          |           |     |       |           |

| Roll Year         Permit ID         Issue Date         Comp Date         Amount         Type         Description         Review Date         CO Date           2009         200894         02-05-2008         06-20-2008         06-20-2008         06-20-2008         06-20-2008         06-20-2008         06-20-2008         06-20-2008         06-20-2008         06-20-2008         06-20-2008         06-20-2008         06-20-2008         06-20-2008         06-20-2008         06-20-2008         06-20-2008         06-20-2008         06-20-2008         06-20-2008         06-20-2008         06-20-2008         06-20-2008         06-20-2008         06-20-2008         06-20-2008         06-20-2008         06-20-2008         06-20-2008         06-20-2008         06-20-2008         06-20-2008         06-20-2008         06-20-2008         06-20-2008         06-20-2008         06-20-2008         06-20-2008         06-20-2008         06-20-2008         06-20-2008         06-20-2008         06-20-2008         06-20-2008         06-20-2008         06-20-2008         06-20-2008         06-20-2008         06-20-2008         06-20-2008         06-20-2008         06-20-2008         06-20-2008         06-20-2008         06-20-2008         06-20-2008         06-20-2008         06-20-2008         06-20-2008         06-20-2008         06-20-2008         06-20-2008<                                                                                                                                                                                                                                                                        |                                                                                                                                                                                                                                                                                                                                                 | CO Date   |
|--------------------------------------------------------------------------------------------------------------------------------------------------------------------------------------------------------------------------------------------------------------------------------------------------------------------------------------------------------------------------------------------------------------------------------------------------------------------------------------------------------------------------------------------------------------------------------------------------------------------------------------------------------------------------------------------------------------------------------------------------------------------------------------------------------------------------------------------------------------------------------------------------------------------------------------------------------------------------------------------------------------------------------------------------------------------------------------------------------------------------------------------------------------------------------------------------------------------------------------------------------------------------------------------------------------------------------------------------------------------------------------------------------------------------------------------------------------------------------------------------------------------------------------------------------------------------------------------------------------------------------------------------------------------------------------|-------------------------------------------------------------------------------------------------------------------------------------------------------------------------------------------------------------------------------------------------------------------------------------------------------------------------------------------------|-----------|
| 2009       20071256       01-01-2008       06-20-2008       247,668       0000       SFR 3/BR 1028 MARIETTA LN       06-20-2008                                                                                                                         <                                                                                                                                                                                                                                                                                                                                                                                                                                                                                                                                                                                                                                                                                                                                                                                                                                                                                                                                                                                                                                                                                                                                                                                                                                                                                                                                                                                                                            | 2000 200894 02-05-2008 06-20-2008 1 500 0000 SCRN ENCLUNDER EX ROOF 06-20-2008                                                                                                                                                                                                                                                                  |           |
| Instrument No         Book/Page         Sale Date         Instr         Q/U         Code         Vac/Imp         Sale Price         Code         Description         Year         Amount           2023051366         6135         0838         04-14-2023         WD         U         11         I         100           2019012208         5230         1214         01-29-2019         WD         U         M         I         100           2018110945         5172         1674         09-18-2018         WD         Q         Q         I         245,000         Image: Context and the second |                                                                                                                                                                                                                                                                                                                                                 |           |
| 2023051366         6135         0838         04-14-2023         WD         U         11         I         100           2019012208         5230         1214         01-29-2019         WD         U         M         I         100           2018110945         5172         1674         09-18-2018         WD         Q         Q         I         245,000           3665         0650         08-07-2008         WD         Q         Q         I         219,000           3344         1214         12-21-2006         WD         U         M         V         1                                                                                                                                                                                                                                                                                                                                                                                                                                                                                                                                                                                                                                                                                                                                                                                                                                                                                                                                                                                                                                                                                                            | Sales Information Exemptions                                                                                                                                                                                                                                                                                                                    |           |
| 2019012208       5230       1214       01-29-2019       WD       U       M       I       100         2018110945       5172       1674       09-18-2018       WD       Q       Q       I       245,000         3665       0650       08-07-2008       WD       Q       Q       I       219,000         3344       1214       12-21-2006       WD       U       M       V       1                                                                                                                                                                                                                                                                                                                                                                                                                                                                                                                                                                                                                                                                                                                                                                                                                                                                                                                                                                                                                                                                                                                                                                                                                                                                                                      | Instrument No Book/Page Sale Date Instr Q/U Code Vac/Imp Sale Price Code Description Yea                                                                                                                                                                                                                                                        | ar Amount |
|                                                                                                                                                                                                                                                                                                                                                                                                                                                                                                                                                                                                                                                                                                                                                                                                                                                                                                                                                                                                                                                                                                                                                                                                                                                                                                                                                                                                                                                                                                                                                                                                                                                                                      | 2019012208         5230         1214         01-29-2019         WD         U         M         I         100           2018110945         5172         1674         09-18-2018         WD         Q         Q         I         245,000           3665         0650         08-07-2008         WD         Q         Q         I         219,000 | 0.00      |

#### Value Summary

| Land Value | Bldg Value | Misc Value | Market Value | Deferred Amt | Assd Value | Cnty Ex Amt | Co Tax Val | Sch Tax Val | Previous Valu |
|------------|------------|------------|--------------|--------------|------------|-------------|------------|-------------|---------------|
| 45,000     | 348,021    | 0          | 393,021      | 0            | 393021     | 0.00        | 393021     | 393021      | 393,021       |
|            |            |            |              | Parcel       | Notes      |             |            |             |               |