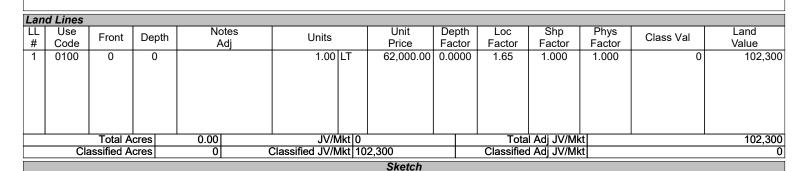

34711

| Lan | Land Lines                             |         |       |      |    |          |                              |           |        |       |              |        |           |         |           |       |
|-----|----------------------------------------|---------|-------|------|----|----------|------------------------------|-----------|--------|-------|--------------|--------|-----------|---------|-----------|-------|
| LL  | Use                                    | Front   | Depth | Note | I  | Units    |                              | Unit      | Depth  | Loc   | Shp          | Phys   | Class Val | Land    |           |       |
| #   | Code                                   | 1 10111 | Берит | Ad   | dj | Office   |                              | Offics    |        | Price | Factor       | Factor | Factor    | Factor  | Olass val | Value |
| 1   | 0100                                   | 0       | 0     |      |    | 1.00     | LT                           | 62,000.00 | 0.0000 | 1.65  | 1.000        | 1.000  | 0         | 102,300 |           |       |
|     |                                        |         |       |      |    |          |                              |           |        |       |              |        |           |         |           |       |
|     |                                        |         |       |      |    |          |                              |           |        |       |              |        |           |         |           |       |
|     |                                        |         |       |      |    |          |                              |           |        |       |              |        |           |         |           |       |
|     |                                        |         |       |      |    |          |                              |           |        |       |              |        |           |         |           |       |
|     |                                        |         |       |      |    |          |                              |           |        |       |              |        |           |         |           |       |
|     |                                        |         |       |      |    |          |                              |           |        |       |              |        |           |         |           |       |
|     |                                        | Total A |       | 0.00 |    | JV/N     |                              |           |        |       | ıl Adj JV/MI |        |           | 102,300 |           |       |
|     | Classified Acres 0 Classified JV/Mkt 1 |         |       |      |    | lkt   10 | 02,300 Classified Adj JV/Mkt |           |        |       | 0            |        |           |         |           |       |