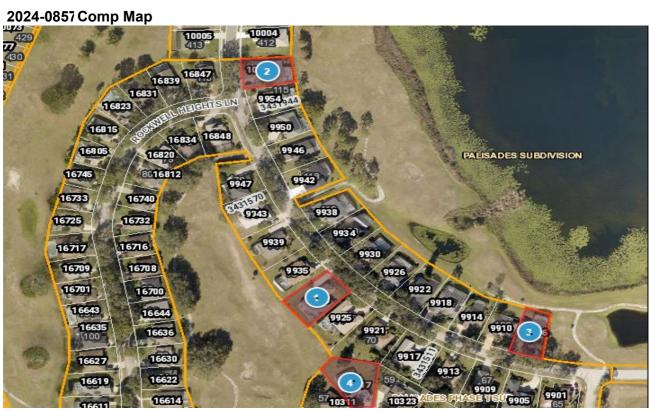

DEPUTY: R. Bryan Boone DATE 12/6/2024

| Bubble # | Comp#   | Alternate Key | Parcel Address                   | Distance from Subject(mi.) |
|----------|---------|---------------|----------------------------------|----------------------------|
| 1        | 2       | 3431545       | 9929 SPRING LAKE DR CLERMONT     | 600 FEET                   |
| 2        | SUBJECT | 3431936       | 10000 SPRING LAKE DR<br>CLERMONT | -                          |
| 3        | 3       | 3432061       | 9906 SPRING LAKE DR CLERMONT     | 960 FEET                   |
| 4        | 1       | 3431405       | 10317 SMOKERISE LN CLERMONT      | 860 FEET                   |
| 5        |         |               |                                  |                            |
| 6        |         |               |                                  |                            |
| 7        |         |               |                                  |                            |
| 8        |         |               |                                  |                            |
|          |         |               |                                  |                            |