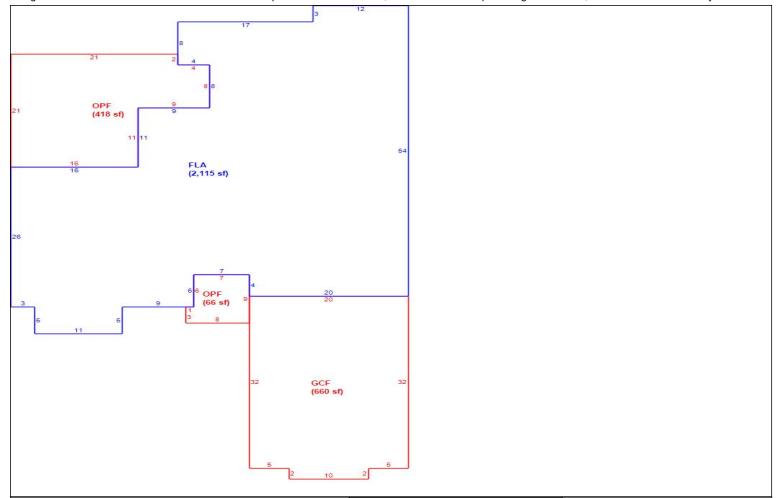

00100 SINGLE FAMILY MHS 02-15-201

Legal Description

PALISADES PHASE I LOT 114 PB 32 PG 55-57 ORB 5284 PG 363

Bldg 1 1 of 1 Replacement Cost 310,844 Deprec Bldg Value 301,519 0 Sec Multi Story 10 FLA (2,193 sf) (61 sf) GCF (666 sf)

|      | Building S           |            |           | Building Valuation | Construction Detail |         |               |      |            |    |
|------|----------------------|------------|-----------|--------------------|---------------------|---------|---------------|------|------------|----|
| Code | Description          | Living Are | Gross Are |                    | Year Built          | 1997    | Imp Type      | R1   | Bedrooms   | 3  |
| FLA  | FINISHED LIVING AREA | 2,193      | 2,193     | 2193               | Effective Area      | 2193    | N. Otaria     |      | Cull Datha |    |
| GAR  | GARAGE FINISH        | 0          | 666       | -                  | Base Rate           | 117.27  | No Stories    | 1.00 | Full Baths | 2  |
| OPF  | OPEN PORCH FINISHE   | 0          | 229       | 0                  | Building RCN        | 310,844 | Quality Grade | 685  | Half Baths | 0  |
|      |                      |            |           |                    | Condition           | EX      | Wall Type     | 03   | Heat Type  | 6  |
|      |                      |            |           |                    | % Good              | 97.00   | ''            | 00   | 31         | Ŭ  |
|      |                      |            |           |                    | Functional Obsol    | 0       | Foundation    | 3    | Fireplaces | 0  |
|      | TOTALS               | 2,193      | 3,088     | 2,193              | Building RCNLD      | 301,519 | Roof Cover    | 3    | Type AC    | 03 |