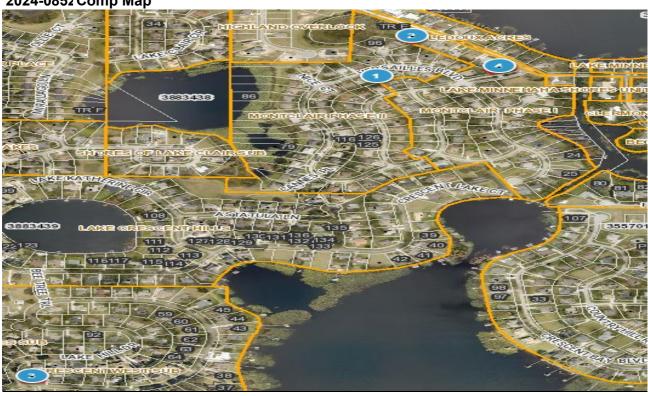

DEPUTY: R. Bryan Boone DATE 12/9/2024

2024-0852 Comp Map

| Bubble # | Comp #  | Alternate Key | Parcel Address                    | Distance from<br>Subject(mi.) |
|----------|---------|---------------|-----------------------------------|-------------------------------|
| 1        | SUBJECT | 3773296       | 10902 VERSAILLES BLVD<br>CLERMONT | -                             |
| 2        | 2       | 3743521       | 10942 BRONSON RD CLERMONT         | 430 FEET                      |
| 3        | 1       | 3558430       | 10505 LAKE HILL DR CLERMONT       | .75 MILE                      |
| 4        | 3       | 3743580       | 11036 BRONSON RD CLERMONT         | 530 FEET                      |
| 5        |         |               |                                   |                               |
| 6        |         |               |                                   |                               |
| 7        |         |               |                                   |                               |
| 8        |         |               |                                   |                               |
|          |         |               |                                   |                               |