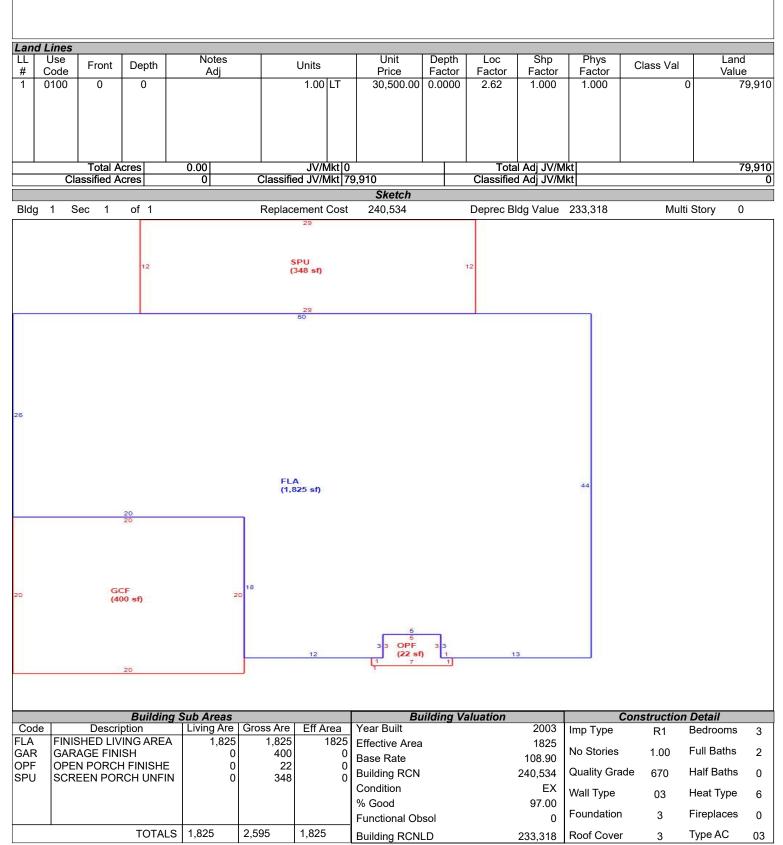

# LAKE COUNTY PROPERTY APPRAISER VAB APPEAL WORKSHEET RESIDENTIAL

|                            |                 |               |                  | SIDENTIA            |                    |                                         |                    |                |
|----------------------------|-----------------|---------------|------------------|---------------------|--------------------|-----------------------------------------|--------------------|----------------|
| Petition #                 |                 | 2024-0851     |                  | Alternate K         | ey: <b>3827629</b> | Parcel ID                               | 01-22-25-080       | 0-000-06900    |
| Petitioner Name            |                 | RYAN, LLC     |                  | Dronorty            | 4740 001171        |                                         | Check if Mu        | ltiple Parcels |
| The Petitioner is:         | Taxpayer of Ree | cord 📝 Tax    | payer's agent    | Property<br>Address |                    | IERN OAK LOOF<br>INEOLA                 |                    |                |
| Other, Explain:            |                 |               |                  | Address             |                    | INEOLA                                  |                    |                |
| Owner Name                 | HPA II BO       | RROWER 20     | 020-1 LLC        | Value from          | Value befo         | re Board Action                         |                    |                |
|                            |                 |               |                  | TRIM Notice         | Value bele         | nted by Prop Appr                       | Value after I      | Board Action   |
| 1. Just Value, rec         | wired           |               |                  | \$ 341,2            | 55 \$              | 341,255                                 | :                  |                |
| 2. Assessed or cl          |                 | ue *if annli  | cablo            | \$ 287,8            |                    | 287,830                                 |                    |                |
| 3. Exempt value,           |                 |               | cable            | \$ 207,0            | 50 φ               | 207,000                                 |                    |                |
| · · · · ·                  |                 | le            |                  |                     | -                  | 007.000                                 |                    |                |
| 4. Taxable Value,          |                 |               |                  | \$ 287,8            |                    | 287,830                                 | )                  |                |
| *All values entered        | should be count | ty taxable va | lues, School an  | d other taxing      | authority value:   | s may differ.                           |                    |                |
| Last Sale Date             | 6/1/2020        | Pric          | ce: \$           | 100                 | Arm's Length       | ✓ Distressed E                          | Book <u>5481</u> F | Page 2032      |
| ITEM                       | Subje           | ct            | Compar           | able #1             | Compar             | able #2                                 | Compara            | ble #3         |
| AK#                        | 38276           |               | 3835             |                     | 3798               |                                         | 3814               |                |
| Address                    | 1719 SOUTH      |               | 930 WILLOW       |                     | 1316 RAIN F        |                                         | 1209 OAK I         |                |
|                            | LOOF            | <u> </u>      | MINNE            |                     | MINNE              |                                         | MINNE              |                |
| Proximity                  |                 |               | .18 M            |                     | .28 N              |                                         | .38 M              |                |
| Sales Price                |                 |               | \$390,<br>-15    |                     | \$380,<br>-15      |                                         | \$390,0            |                |
| Cost of Sale               |                 |               | 4.40             |                     | 2.00               |                                         | -159<br>2.00       |                |
| Time Adjust                |                 |               | \$348,           |                     | \$330,             |                                         | \$339,3            |                |
| Adjusted Sale<br>\$/SF FLA | \$163.83 p      | oer SE        | \$166.98         |                     | \$186.99           |                                         | \$185.92           |                |
| Sale Date                  | φ105.05 μ       |               | 1/31/2           |                     | 7/19/2             |                                         | 7/14/2             |                |
| Terms of Sale              |                 |               | Arm's Length     | Distressed          | Arm's Length       |                                         | Arm's Length       | Distressed     |
|                            |                 |               |                  |                     |                    |                                         |                    |                |
| Value Adj.                 | Description     |               | Description      | Adjustment          | Description        | Adjustment                              | Description        | Adjustment     |
| Fla SF                     | 2,083           |               | 2,088            | -250                | 1,768              | 15750                                   | 1,825              | 12900          |
| Year Built                 | 2005            |               | 2006             |                     | 2002               |                                         | 2003               |                |
| Constr. Type               | BLK/STUCCO      |               | BLK/STUCCC       | )                   | BLK/STUCCC         |                                         | BLK/STUCCO         |                |
| Condition                  | GOOD            |               | GOOD             |                     | GOOD               | 1                                       | GOOD               |                |
| Baths                      | 2.0             |               | 2.1              | -5000               | 2.0                |                                         | 2.0                |                |
| Garage/Carport             | GARAGE          |               | GARAGE           |                     | GARAGE             |                                         | GARAGE             |                |
| Porches                    | OPF/SPF         |               | OPF/SPF          |                     | OPF/SPU            | 3000                                    | OPF/SPU            | 2000           |
| Pool                       | Ν               |               | N                | 0                   | N                  | 0                                       | Ν                  | 0              |
| Fireplace                  | 0               |               | 0                | 0                   | 0                  | 0                                       | 0                  | 0              |
| ÂC                         | Central         |               | Central          | 0                   | Central            | 0                                       | Central            | 0              |
| Other Adds                 | NONE            |               | NONE             |                     | NONE               |                                         | DECK               | -732           |
| Site Size                  | .24 AC          |               | .18 AC           |                     | .25 AC             |                                         | .36 AC             |                |
| Location                   | RESIDENTIAL     |               | RESIDENTIA       |                     | RESIDENTIA         | L                                       | RESIDENTIAL        |                |
| View                       | RESIDENTIAL     |               | RESIDENTIA       |                     | RESIDENTIA         |                                         | RESIDENTIAL        |                |
|                            |                 |               | -Net Adj. 1.5%   | -5250               | Net Adj. 5.7%      | 18750                                   | Net Adj. 4.2%      | 14168          |
|                            |                 |               | Gross Adj. 1.5%  | 5250                | Gross Adj. 5.7%    |                                         | Gross Adj. 4.6%    | 15632          |
|                            | Market Value    | \$341,255     | Adj Market Value | \$343,410           | Adj Market Value   |                                         | dj Market Value    | \$353,468      |
| Adj. Sales Price           | Value per SF    | 163.83        | .,               | +• ••,+ ••          | .,                 | ,,,,,,,,,,,,,,,,,,,,,,,,,,,,,,,,,,,,,,, | ,                  | +000,400       |
|                            | value per SF    | 103.03        |                  |                     |                    |                                         |                    |                |