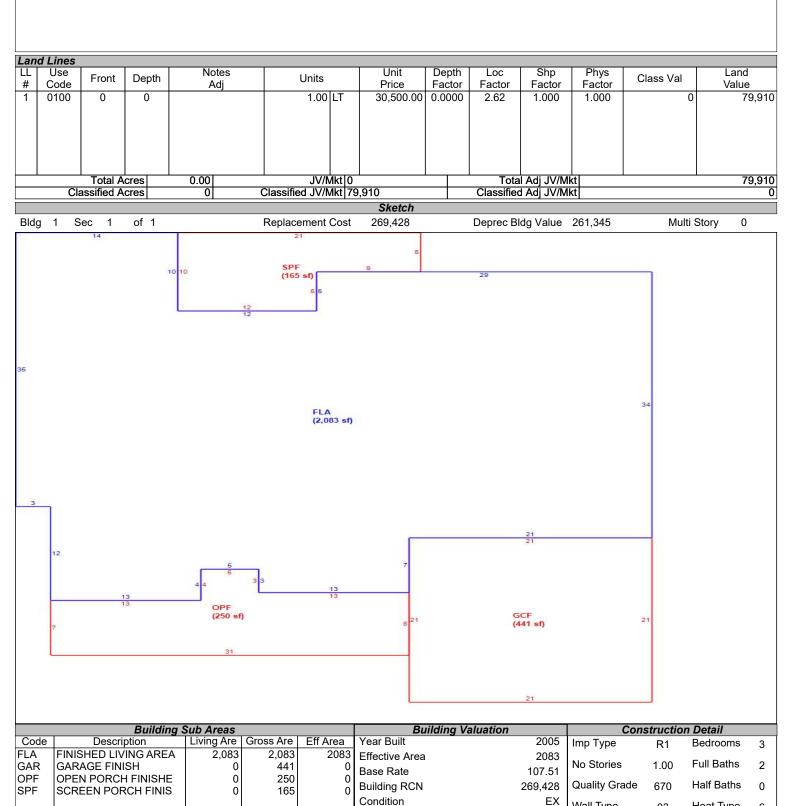

# LAKE COUNTY PROPERTY APPRAISER VAB APPEAL WORKSHEET RESIDENTIAL

|                            |                 |               |                  | SIDENTIA            |                    |                                         |                    |                |
|----------------------------|-----------------|---------------|------------------|---------------------|--------------------|-----------------------------------------|--------------------|----------------|
| Petition #                 |                 | 2024-0851     |                  | Alternate K         | ey: <b>3827629</b> | Parcel ID                               | 01-22-25-080       | 0-000-06900    |
| Petitioner Name            |                 | RYAN, LLC     |                  | Dronorty            | 4740 001171        |                                         | Check if Mu        | ltiple Parcels |
| The Petitioner is:         | Taxpayer of Ree | cord 📝 Tax    | payer's agent    | Property<br>Address |                    | IERN OAK LOOF<br>INEOLA                 |                    |                |
| Other, Explain:            |                 |               |                  | Address             |                    | INEOLA                                  |                    |                |
| Owner Name                 | HPA II BO       | RROWER 20     | 020-1 LLC        | Value from          | Value befo         | re Board Action                         |                    |                |
|                            |                 |               |                  | TRIM Notice         | Value bele         | nted by Prop Appr                       | Value after I      | Board Action   |
| 1. Just Value, rec         | wired           |               |                  | \$ 341,2            | 55 \$              | 341,255                                 | :                  |                |
| 2. Assessed or cl          |                 | ue *if annli  | cablo            | \$ 287,8            |                    | 287,830                                 |                    |                |
| 3. Exempt value,           |                 |               | cable            | \$ 207,0            | 50 φ               | 207,000                                 |                    |                |
| · · · · ·                  |                 | le            |                  |                     | -                  | 007.000                                 |                    |                |
| 4. Taxable Value,          |                 |               |                  | \$ 287,8            |                    | 287,830                                 | )                  |                |
| *All values entered        | should be count | ty taxable va | lues, School an  | d other taxing      | authority value:   | s may differ.                           |                    |                |
| Last Sale Date             | 6/1/2020        | Pric          | ce: \$           | 100                 | Arm's Length       | ✓ Distressed E                          | Book <u>5481</u> F | Page 2032      |
| ITEM                       | Subje           | ct            | Compar           | able #1             | Compar             | able #2                                 | Compara            | ble #3         |
| AK#                        | 38276           |               | 3835             |                     | 3798               |                                         | 3814               |                |
| Address                    | 1719 SOUTH      |               | 930 WILLOW       |                     | 1316 RAIN F        |                                         | 1209 OAK I         |                |
|                            | LOOF            | <u> </u>      | MINNE            |                     | MINNE              |                                         | MINNE              |                |
| Proximity                  |                 |               | .18 M            |                     | .28 N              |                                         | .38 M              |                |
| Sales Price                |                 |               | \$390,<br>-15    |                     | \$380,<br>-15      |                                         | \$390,0            |                |
| Cost of Sale               |                 |               | 4.40             |                     | 2.00               |                                         | -159<br>2.00       |                |
| Time Adjust                |                 |               | \$348,           |                     | \$330,             |                                         | \$339,3            |                |
| Adjusted Sale<br>\$/SF FLA | \$163.83 p      | oer SE        | \$166.98         |                     | \$186.99           |                                         | \$185.92           |                |
| Sale Date                  | φ105.05 μ       |               | 1/31/2           |                     | 7/19/2             |                                         | 7/14/2             |                |
| Terms of Sale              |                 |               | Arm's Length     | Distressed          | Arm's Length       |                                         | Arm's Length       | Distressed     |
|                            |                 |               |                  |                     |                    |                                         |                    |                |
| Value Adj.                 | Description     |               | Description      | Adjustment          | Description        | Adjustment                              | Description        | Adjustment     |
| Fla SF                     | 2,083           |               | 2,088            | -250                | 1,768              | 15750                                   | 1,825              | 12900          |
| Year Built                 | 2005            |               | 2006             |                     | 2002               |                                         | 2003               |                |
| Constr. Type               | BLK/STUCCO      |               | BLK/STUCCC       | )                   | BLK/STUCCC         |                                         | BLK/STUCCO         |                |
| Condition                  | GOOD            |               | GOOD             |                     | GOOD               | 1                                       | GOOD               |                |
| Baths                      | 2.0             |               | 2.1              | -5000               | 2.0                |                                         | 2.0                |                |
| Garage/Carport             | GARAGE          |               | GARAGE           |                     | GARAGE             |                                         | GARAGE             |                |
| Porches                    | OPF/SPF         |               | OPF/SPF          |                     | OPF/SPU            | 3000                                    | OPF/SPU            | 2000           |
| Pool                       | Ν               |               | N                | 0                   | N                  | 0                                       | Ν                  | 0              |
| Fireplace                  | 0               |               | 0                | 0                   | 0                  | 0                                       | 0                  | 0              |
| ÂC                         | Central         |               | Central          | 0                   | Central            | 0                                       | Central            | 0              |
| Other Adds                 | NONE            |               | NONE             |                     | NONE               |                                         | DECK               | -732           |
| Site Size                  | .24 AC          |               | .18 AC           |                     | .25 AC             |                                         | .36 AC             |                |
| Location                   | RESIDENTIAL     |               | RESIDENTIA       |                     | RESIDENTIA         | L                                       | RESIDENTIAL        |                |
| View                       | RESIDENTIAL     |               | RESIDENTIA       |                     | RESIDENTIA         |                                         | RESIDENTIAL        |                |
|                            |                 |               | -Net Adj. 1.5%   | -5250               | Net Adj. 5.7%      | 18750                                   | Net Adj. 4.2%      | 14168          |
|                            |                 |               | Gross Adj. 1.5%  | 5250                | Gross Adj. 5.7%    |                                         | Gross Adj. 4.6%    | 15632          |
|                            | Market Value    | \$341,255     | Adj Market Value | \$343,410           | Adj Market Value   |                                         | dj Market Value    | \$353,468      |
| Adj. Sales Price           | Value per SF    | 163.83        | .,               | +• ••,+ ••          | .,                 | ,,,,,,,,,,,,,,,,,,,,,,,,,,,,,,,,,,,,,,, | ,                  | +000,400       |
|                            | value per SF    | 103.03        |                  |                     |                    |                                         |                    |                |

CHICAGO IL

HPA II BORROWER 2020-1 LLC

120 S RIVERSIDE PLZ STE 2000

Legal Description

HIGHLAND OAKS PHASE I PB 52 PG 30-31 LOT 69 ORB 5481 PG 2032

TOTALS 2,083

60606

Functional Obsol

% Good

2,083

2,939

Wall Type

Foundation

Roof Cover

97.00

261,345

0

Heat Type

Fireplaces

Type AC

6

0

03

03

3

3

79,910

261,345

0

341,255