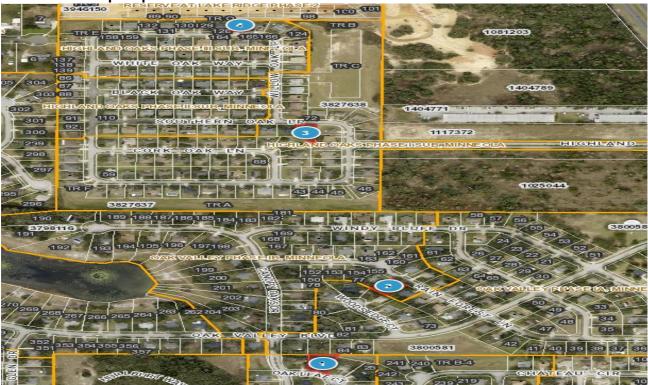

#### 2024-0851Comp Map

| Bubble # | Comp #  | Alternate Key | Parcel Address                     | Distance from<br>Subject(mi.) |
|----------|---------|---------------|------------------------------------|-------------------------------|
| 1        | 3       | 3814554       | 1209 OAK LEAF CT MINNEOLA          | .38 MILE                      |
| 2        | 2       | 3798063       | 1316 RAIN FOREST LN MINNEOLA       | .28 MILE                      |
| 3        | SUBJECT | 3827629       | 1719 SOUTHERN OAK LOOP<br>MINNEOLA | -                             |
| 4        | 1       | 3835780       | 930 WILLOW OAK LP MINNEOLA         | .18 MILE                      |
| 5        |         |               |                                    |                               |
| 6        |         |               |                                    |                               |
| 7        |         |               |                                    |                               |
| 8        |         |               |                                    |                               |
|          |         |               |                                    |                               |

**Current Owner** 

LCPA Property Record Card Roll Year 2024 Status: A

subject

2024-0851 Comp Subject 12/9/2024 By bboone PRC Run:

> Card # of 1 1

|              | Property Lo  | cation |        |          |
|--------------|--------------|--------|--------|----------|
| Site Address | 1719 SOUTHE  | ERN OA | AK LO  | OP       |
|              | MINNEOLA     |        | FL     | 34715    |
| Mill Group   | 00MI         | NBHD   | ) 0    | 513      |
| Prop         | perty Use    | La     | st Ins | pection  |
| 00100        | SINGLE FAMIL | Y S    | PJ 0   | 1-21-202 |