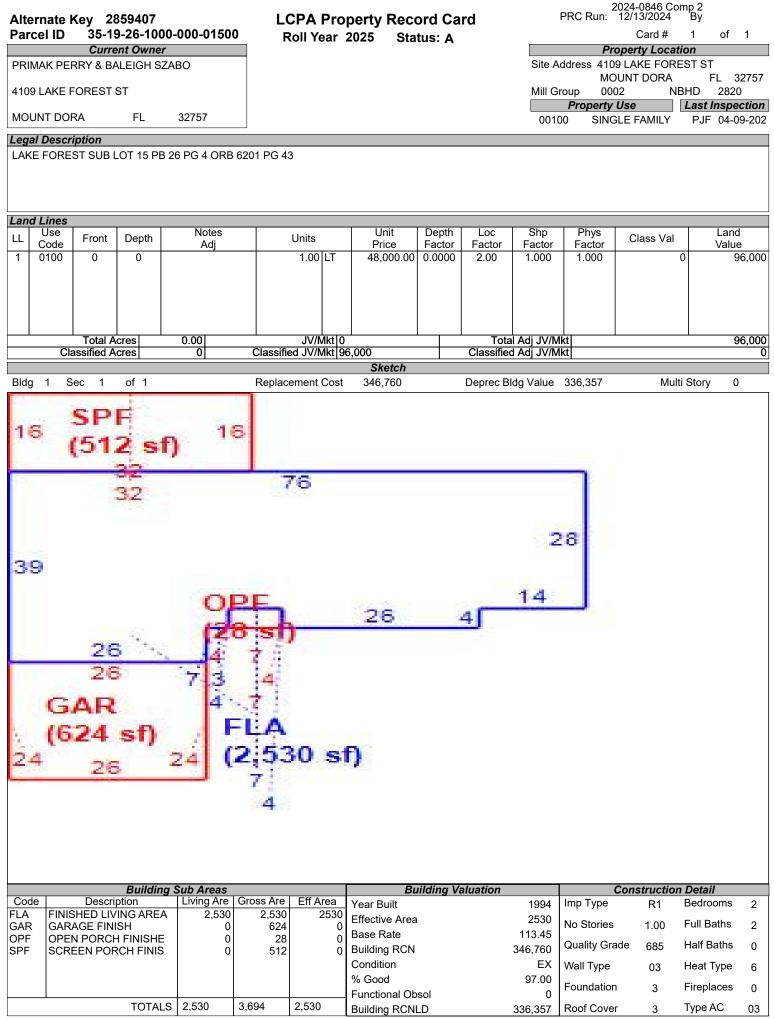

|                                                         | COMPLETEDEVCL                                                                                                                     | erkoftheva                                      | MEADURAME                                             | NTEOARD (N                                             | (AB) i                                                                                                                                                         |
|---------------------------------------------------------|-----------------------------------------------------------------------------------------------------------------------------------|-------------------------------------------------|-------------------------------------------------------|--------------------------------------------------------|----------------------------------------------------------------------------------------------------------------------------------------------------------------|
| Petition # 30                                           | 124-0846                                                                                                                          | County Lake                                     | Ť                                                     | ax year <b>2024</b>                                    | Date received 9./2.24                                                                                                                                          |
|                                                         |                                                                                                                                   | NYPLETED BY T                                   | RENGINITER                                            | ter († 419)                                            |                                                                                                                                                                |
| PART 1. Taxpaye                                         |                                                                                                                                   |                                                 |                                                       |                                                        |                                                                                                                                                                |
|                                                         | HOME; SRP Sub LLC a Delawa                                                                                                        | Ire LLC                                         | Representative: I                                     | Ryan, LLC c/o                                          | Robert Peyton                                                                                                                                                  |
| Mailing address<br>for notices                          | Ryan, LLC<br>16220 North Scottsdale R<br>Scottsdale, AZ 85254                                                                     | d, Ste 650                                      | Parcel ID and<br>physical address<br>or TPP account # | 3419260450-<br>15803 Oak G                             |                                                                                                                                                                |
| Phone 954-740-62                                        | 240                                                                                                                               |                                                 | Email                                                 | ResidentialA                                           | opeals@ryan.com                                                                                                                                                |
| The standard way to                                     | o receive information is by                                                                                                       | US mail. If possible                            | e, I prefer to receiv                                 | ve information b                                       | oy 🗹 email 🔲 fax.                                                                                                                                              |
|                                                         | etition after the petition de<br>t support my statement.                                                                          | adline. I have attac                            | hed a statement of                                    | of the reasons I                                       | filed late and any                                                                                                                                             |
| your evidence to<br>evidence. The V<br>Type of Property | o the value adjustment board<br>/AB or special magistrate ru<br>] Res. 1-4 units[] Industria                                      | d clerk. Florida law a<br>Iling will occur unde | llows the property are the same statuto               | appraiser to crosory guidelines as<br>charge           | st submit duplicate copies of<br>ss examine or object to your<br>s if you were present.)<br>Historic, commercial or nonprofit<br>Business machinery, equipment |
| PART 2. Reason I                                        |                                                                                                                                   | one: If more than                               |                                                       |                                                        |                                                                                                                                                                |
| ☑ Real property va<br>☐ Denial of classif               | alue (check one) <b>//</b> decreas<br>ication                                                                                     |                                                 |                                                       | mption Select c                                        | or enter type:                                                                                                                                                 |
| Tangible persona                                        | rent reduction<br>substantially complete on<br>al property value (You mus<br>y s.193.052. (s.194.034, F<br>for catastrophic event | t have timely filed                             | (Include a dat<br>a∐Qualifying impro                  | e-stamped cop<br>ovement (s. 193.<br>control (s. 193.1 | ption or classification<br>y of application.)<br>1555(5), F.S.) or change of<br>55(3), 193.1554(5), or                                                         |
| determination 5 Enter the time by the request           |                                                                                                                                   | similar. (s. 194.01<br>need to present you      | 1(3)(e), (f), and (g<br>r case. Most heari            | ), F.S.)<br>ngs take 15 mir                            | rty appraiser's<br>nutes. The VAB is not bound<br>ne time needed for the entire                                                                                |
| group.<br>My witnesses                                  | or I will not be available to                                                                                                     | attend on specific                              | dates. I have atta                                    | ched a list of da                                      | ites.                                                                                                                                                          |
| evidence directly to appraiser's evidence               | to exchange evidence with<br>the property appraiser at<br>æ. At the hearing, you hav                                              | least 15 days befor<br>e the right to have      | e the hearing and witnesses sworn.                    | I make a writter                                       | request for the property                                                                                                                                       |
| of your property rec<br>information redacte             | cord card containing inform                                                                                                       | ation relevant to th                            | e computation of                                      | your current as                                        | e property appraiser a copy<br>sessment, with confidential<br>d the property record card                                                                       |
|                                                         |                                                                                                                                   |                                                 |                                                       |                                                        |                                                                                                                                                                |