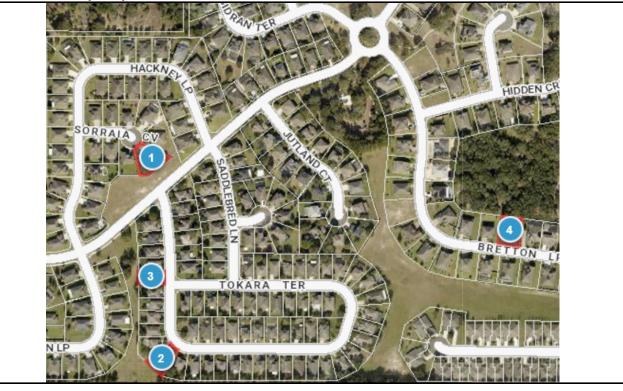

## 2024-0840 Comp Map

| Bubble # | Comp #  | Alternate Key | Parcel Address     | Distance from<br>Subject(mi.) |
|----------|---------|---------------|--------------------|-------------------------------|
| 1        | Comp 2  | 3851320       | 21328 SORRAIA CV   |                               |
| I        | Comp 3  | 3051320       | MOUNT DORA         | 0.17                          |
| 2        | Subject | 3851237       | 30335 TOKARA TER   |                               |
| 2        | Subject | 3031237       | MOUNT DORA         | -                             |
| 3        | Comp 1  | 3851243       | 30409 TOKARA TER   |                               |
| 5        | Compi   | 0001240       | MOUNT DORA         | 0.07                          |
| 4        | Comp 2  | 3851054       | 30242 BRETTON LOOP |                               |
|          |         |               | MOUNT DORA         | 0.32                          |
| 5        |         |               |                    |                               |
| 6        |         |               |                    |                               |
| 7        |         |               |                    |                               |
| 8        |         |               |                    |                               |
|          |         |               |                    |                               |