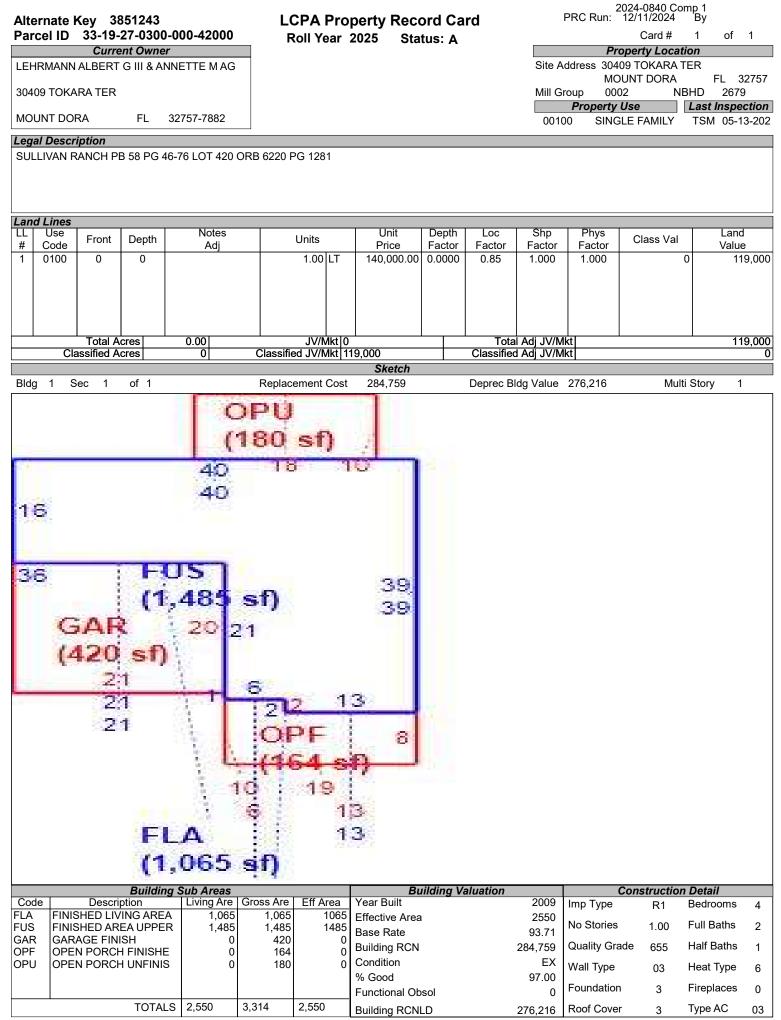

### LCPA Property Record Card Roll Year 2025 Status: A

2024-0840 Comp 1 PRC Run: 12/11/2024 By

Card # 1 of 1

|      |                             | *On    |      | scellaneous F<br>t 10 records a |          | below     |          |       |           |
|------|-----------------------------|--------|------|---------------------------------|----------|-----------|----------|-------|-----------|
| Code | Description                 | Units  | Туре | Unit Price                      | Year Blt | Effect Yr | RCN      | %Good | Apr Value |
| POL4 | SWIMMING POOL - RESIDENTIAL | 357.00 | SF   | 52.50                           | 2021     | 2021      | 18743.00 |       | 17,337    |
| PLD3 | POOL/COOL DECK              | 553.00 | SF   | 7.33                            | 2021     | 2021      | 4053.00  | 92.50 | 3,749     |
|      |                             |        |      |                                 |          |           |          |       |           |
|      |                             |        |      |                                 |          |           |          |       |           |
|      |                             |        |      |                                 |          |           |          |       |           |
|      |                             |        |      |                                 |          |           |          |       |           |
|      |                             |        |      |                                 |          |           |          |       |           |
|      |                             |        |      |                                 |          |           |          |       |           |
|      |                             |        |      |                                 |          |           |          |       |           |
|      |                             |        |      |                                 |          |           |          |       |           |
|      |                             |        |      |                                 |          |           |          |       |           |
|      | 1                           |        |      | Building Per                    | mite     | 1         | 1        |       |           |

|           |            |            |            | Bullu   | iliy reli | 11113                |             |         |
|-----------|------------|------------|------------|---------|-----------|----------------------|-------------|---------|
| Roll Year | Permit ID  | Issue Date | Comp Date  | Amount  | Туре      | Description          | Review Date | CO Date |
| 2022      | 2021040369 | 05-04-2021 | 05-13-2022 | 59,000  | 0003      | POL & DECK           |             |         |
| 2010      | 2009060345 | 06-29-2009 | 03-10-2010 | 298,752 | 0001      | SFR 30409 TOKARA TER |             |         |
|           |            |            |            |         |           |                      |             |         |
|           |            |            |            |         |           |                      |             |         |
|           |            |            |            |         |           |                      |             |         |
|           |            |            |            |         |           |                      |             |         |
|           |            |            |            |         |           |                      |             |         |
|           |            |            |            |         |           |                      |             |         |
|           |            |            |            |         |           |                      |             |         |
|           |            |            |            |         |           |                      |             |         |
|           |            |            |            |         |           |                      |             |         |
|           |            |            |            |         |           |                      |             |         |