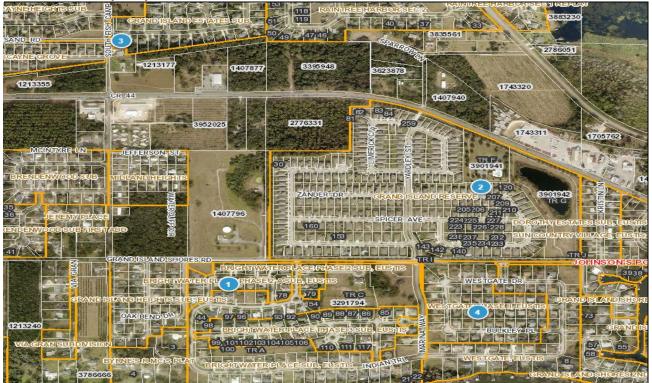

### 2024-0839 Comp Map

| Bubble # | Comp #  | Alternate Key | Parcel Address         | Distance from<br>Subject(mi.) |
|----------|---------|---------------|------------------------|-------------------------------|
| 1        | Comp 2  | 3787456       | 3518 HUNTERS TRAIL CIR |                               |
| •        |         | 5101400       | EUSTIS                 | 0.38                          |
| 2        | Comp 3  | 3858452       | 3151 ZANDER DR         |                               |
| -        | comp c  | 0000401       | GRAND ISLAND           | 0.25                          |
| 3        | Comp 1  | 3831364       | 13800 WELLINGTON LN    |                               |
| 3        | oomp i  | 0001004       | GRAND ISLAND           | 0.81                          |
| 4        | Subject | 3805032       | 3130 BRIGHTON RD       |                               |
| -        | Subject | 000002        | EUSTIS                 | -                             |
| 5        |         |               |                        |                               |
| 6        |         |               |                        |                               |
| 7        |         |               |                        |                               |
| 8        |         |               |                        |                               |
|          |         |               |                        |                               |