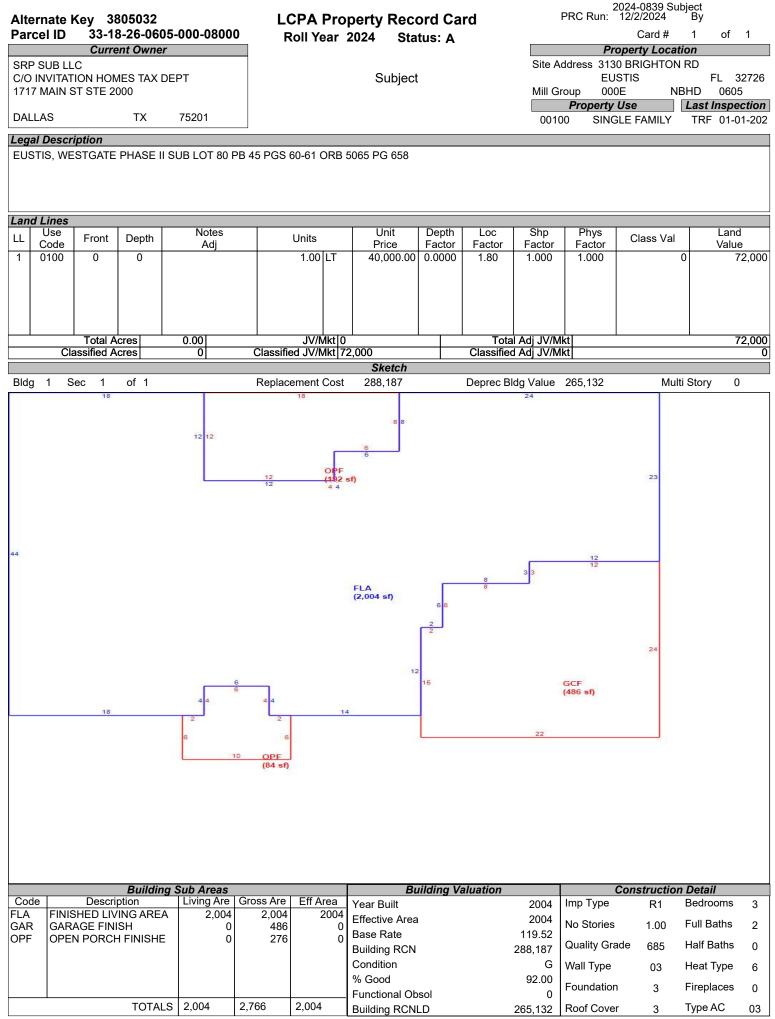

### LCPA Property Record Card Roll Year 2024 Status: A

2024-0839 Subject PRC Run: 12/2/2024 By

Card # 1 of 1

|             | *Or         |      |                |                              | below     |                                                |                                                |                                                |
|-------------|-------------|------|----------------|------------------------------|-----------|------------------------------------------------|------------------------------------------------|------------------------------------------------|
| Description | Units       | Туре | Unit Price     | Year Blt                     | Effect Yr | RCN                                            | %Good                                          | Apr Value                                      |
|             |             |      |                |                              |           |                                                |                                                |                                                |
|             |             |      |                |                              |           |                                                |                                                |                                                |
|             |             |      |                |                              |           |                                                |                                                |                                                |
|             |             |      |                |                              |           |                                                |                                                |                                                |
|             |             |      |                |                              |           |                                                |                                                |                                                |
|             |             |      |                |                              |           |                                                |                                                |                                                |
|             |             |      |                |                              |           |                                                |                                                |                                                |
|             |             |      |                |                              |           |                                                |                                                |                                                |
|             |             |      |                |                              |           |                                                |                                                |                                                |
|             |             |      |                |                              |           |                                                |                                                |                                                |
|             |             |      |                |                              |           |                                                |                                                |                                                |
|             |             |      |                |                              |           |                                                |                                                |                                                |
|             | Description |      | *Only the firs | *Only the first 10 records a |           | *Only the first 10 records are reflected below | *Only the first 10 records are reflected below | *Only the first 10 records are reflected below |

#### Value Summary

| Land Value | Bldg Value | Misc Value | Market Value | Deferred Amt | Assd Value | Cnty Ex Amt | Co Tax Val | Sch Tax Val | Previous Valu |
|------------|------------|------------|--------------|--------------|------------|-------------|------------|-------------|---------------|
| 72,000     | 265,132    | 0          | 337,132      | 51982        | 285150     | 0.00        | 285150     | 337132      | 259,524       |