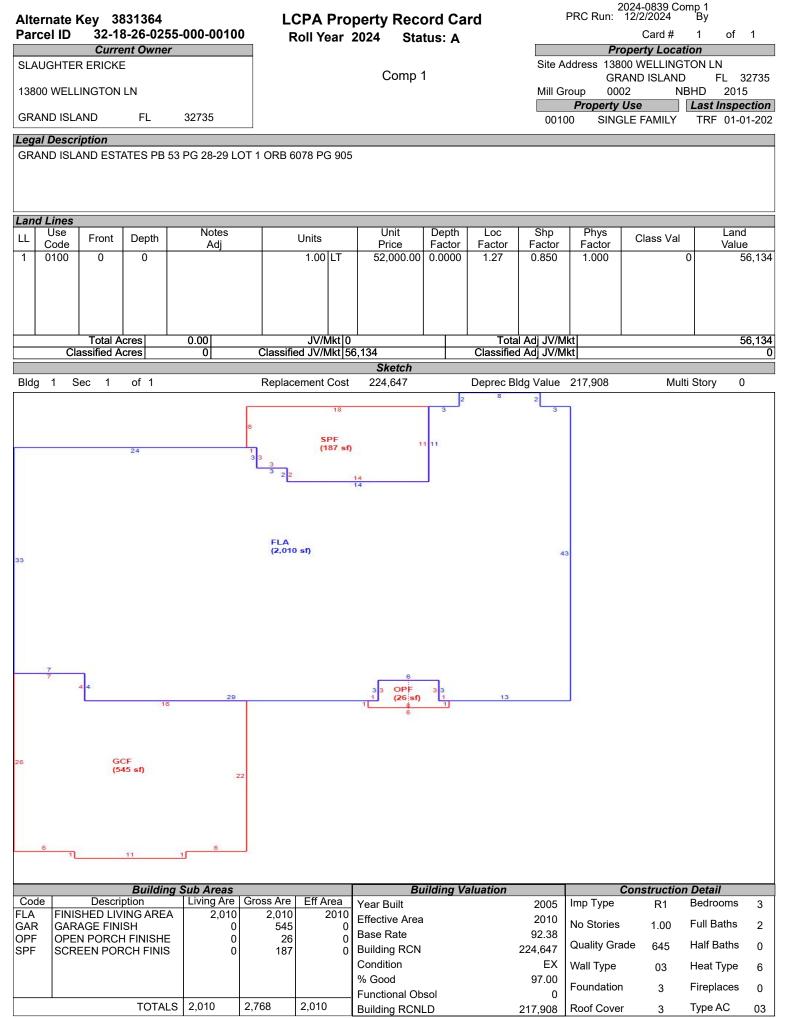

#### LCPA Property Record Card Roll Year 2024 Status: A

2024-0839 Comp 1 PRC Run: 12/2/2024 By

Card # 1 of 1

267.098

0

| Parcel                       | D 32-1                               | 0-20-0               | 255-000                                      | J-00100                       |                                      | Rol               | I Yea       | r 202        | 4 Sta                  | atus: A                                |               |                   |                                                | Card #               | 1 C                  | DT 1                  |
|------------------------------|--------------------------------------|----------------------|----------------------------------------------|-------------------------------|--------------------------------------|-------------------|-------------|--------------|------------------------|----------------------------------------|---------------|-------------------|------------------------------------------------|----------------------|----------------------|-----------------------|
|                              |                                      |                      |                                              |                               |                                      | *Only             |             |              | laneous F<br>records a | eatures<br>are reflected l             | belo          | w                 |                                                |                      |                      |                       |
| Code                         |                                      | Descrip              | otion                                        |                               | Un                                   |                   | Туре        |              | nit Price              | Year Blt                               |               | fect Yr           | RCN                                            | %Good                | l Apr                | Value                 |
|                              |                                      |                      |                                              |                               |                                      |                   |             |              |                        |                                        |               |                   |                                                |                      |                      |                       |
|                              |                                      |                      |                                              |                               |                                      |                   |             |              |                        |                                        |               |                   |                                                |                      |                      |                       |
| Dall Mr                      |                                      |                      | Januar D                                     | -ta   0                       |                                      |                   | Α.          |              | Iding Per              | mits                                   | _             | 200               | 4:                                             | Desident             |                      |                       |
| Roll Year                    |                                      |                      | Issue Da                                     |                               | omp [                                |                   | Am          | ount         | Туре                   |                                        |               | Descrip           |                                                | Review D             |                      | O Date                |
| 2009<br>2009<br>2007<br>2006 | 20080500<br>SUBS<br>LAND<br>20050304 |                      | 05-06-20<br>01-01-20<br>01-01-20<br>03-23-20 | 008 02<br>006 12<br>005 09    | 2-06-2<br>2-26-2<br>2-12-2<br>2-09-2 | 009<br>006<br>005 |             | 92<br>165,79 | 1 0000<br>1 0000       | UPDATE SU<br>UPDATE LAI<br>SFR 13800 V | ib fo<br>Nd f | OR 09<br>FOR 07   | ON LN                                          | 02-06-2(<br>02-21-2( |                      |                       |
|                              |                                      |                      | (D                                           | Sales Ir                      |                                      |                   | 0/11        | 0            | N/ //                  |                                        |               | <u> </u>          |                                                | nptions              | X                    | •                     |
|                              | ment No                              |                      | k/Page                                       | Sale D                        |                                      | Instr             | Q/U         | Code         | Vac/Imp                | Sale Price                             | _             | Code              |                                                |                      | Year                 | Amount                |
| 2023                         | 003806                               | 6078<br>2960<br>2876 | 0905<br>1887<br>1548                         | 01-06-2<br>09-20-2<br>07-01-2 | 2005                                 | WD<br>WD<br>WD    | Q<br>Q<br>U | 01<br>Q<br>M | I<br>I<br>V            | 400,000<br>230,000<br>1,229,900        | Ď             | 024<br>039<br>059 | DISABILITY VETER<br>HOMESTEA<br>ADDITIONAL HOM | D                    | 2024<br>2024<br>2024 | 22404<br>2500<br>2500 |
|                              |                                      |                      |                                              |                               |                                      |                   |             |              |                        |                                        |               |                   |                                                | Total                | 2                    | 274,042.0             |
|                              |                                      |                      |                                              |                               |                                      |                   |             | Va           | lue Sumn               | nary                                   |               |                   |                                                |                      |                      |                       |
| Land Va                      | ilue Bldg                            | y Value              | Misc                                         | Value                         | Mark                                 | et Value          | e De        | eferred      | Amt A                  | ssd Value                              | Cnty          | / Ex Ar           | nt Co Tax Val                                  | Sch Tax              | Val Previ            | ous Valu              |

2960/1887 JOHN C HARPER JR SINGLE

217.908

56.134

07 LOC FROM 125 PHYS FROM 100 FOR LOT SIZE AND LOCATION SUB UPDTD FOR 07 DLS 121206

274.042

09 SUB UPDATED FOR 09 LAND AND QGS DLS 022609

0

09FC CHG OPF4 TO SPF PHYS GIVEN FOR SIZE OF LT AND FOR ITS RD FRONTAGE DLS 020609