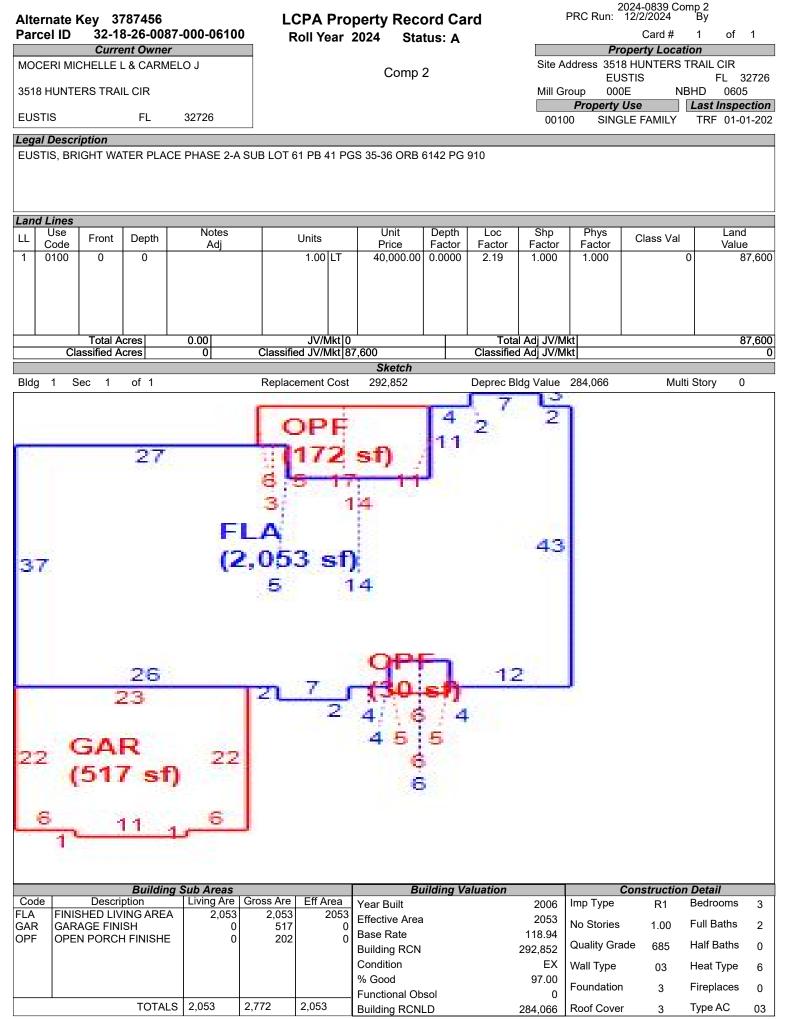

# LAKE COUNTY PROPERTY APPRAISER VAB APPEAL WORKSHEET RESIDENTIAL

|                          |                |               | RES              | SIDENTIA                                     | L            |                          |                    |                    |                 |
|--------------------------|----------------|---------------|------------------|----------------------------------------------|--------------|--------------------------|--------------------|--------------------|-----------------|
| Petition #               |                | 2024-0839     |                  | Alternate K                                  | (ey:         | 3805032                  | Parcel I           | D: 33-18-26-060    | 5-000-08000     |
| Petitioner Name          | R              | obert Peytor  | า                | Droporty                                     |              |                          |                    | Check if Mu        | Itiple Parcels  |
| The Petitioner is:       | Taxpayer of Re | cord 🗹 Tax    | payer's agent    | Property<br>Address                          |              |                          | IGHTON RD<br>JSTIS |                    |                 |
| Other, Explain:          |                |               |                  | Address                                      |              | <b>_</b> `               | 50110              |                    |                 |
| Owner Name               | S              | RP SUB LL     | C                | Value from                                   | n l          | Value befor              | e Board Actio      | n                  |                 |
|                          |                |               |                  | TRIM Notic                                   |              |                          | nted by Prop App   | I Value atter F    | Board Action    |
| 1. Just Value, rec       | wired          |               |                  | \$ 337,1                                     | 32           | \$                       | 337,13             | 2                  |                 |
| 2. Assessed or c         | •              | ue *if annli  | cable            | \$ 285,1                                     |              | \$                       | 285,15             |                    |                 |
| 3. Exempt value,         |                |               |                  | \$                                           | -            | Ψ                        | 200,10             |                    |                 |
| 4. Taxable Value,        |                |               |                  | ↓<br>\$ 285,1                                | 50           | \$                       | 285,15             | 0                  |                 |
| *All values entered      |                | ty taxahla ya | lues School ar   | . ,                                          |              | -                        |                    |                    |                 |
| All values entered       |                | ty taxable va |                  |                                              | yauu         | nonty values             | s may unler.       |                    |                 |
| Last Sale Date           | 4/30/2013      | Prie          | ce:\$11          | 5,000                                        |              | Arm's Length             | ✓ Distressed       | Book <u>4322</u> F | Page <u>319</u> |
| ITEM                     | Subje          |               | Compar           |                                              |              | Compara                  |                    | Compara            |                 |
| AK#                      | 38050          |               | 3831             |                                              |              | 3787                     |                    | 38584              |                 |
| Address                  | 3130 BRIGH     |               | 13800 WELL       |                                              | 351          |                          | S TRAIL CIR        | 3151 ZANE          |                 |
| Drovinity                | EUST           | IS            | GRAND            | ISLAND                                       | -            | EUS                      | 115                | GRAND IS           | SLAND           |
| Proximity<br>Sales Price |                |               | \$400.           | 000                                          |              | \$430,                   | 200                | \$390,1            | 00              |
| Cost of Sale             |                |               | -15              |                                              | -            | <del>، 430,</del><br>15' |                    | -15%               |                 |
| Time Adjust              |                |               | 4.40             |                                              |              | 2.80                     |                    | 3.20               |                 |
| Adjusted Sale            |                |               | \$357            |                                              |              | \$377,                   |                    | \$344,0            |                 |
| \$/SF FLA                | \$168.23 p     | er SF         | \$177.91         |                                              |              | \$183.90                 |                    | \$185.78           |                 |
| Sale Date                | · · ·          |               | 1/6/2            |                                              |              | 5/5/2                    |                    | 4/7/20             |                 |
| Terms of Sale            |                |               | ✓ Arm's Length   | Distressed                                   | $\checkmark$ | Arm's Length             | Distressed         | ✓ Arm's Length     | Distressed      |
|                          |                |               |                  |                                              |              |                          |                    |                    |                 |
| Value Adj.               | Description    |               | Description      | Adjustment                                   | 1            | Description              | Adjustment         | Description        | Adjustment      |
| Fla SF                   | 2,004          |               | 2,010            | -300                                         |              | 2,053                    | -2450              | 1,852              | 7600            |
| Year Built               | 2004           |               | 2005             |                                              |              | 2006                     |                    | 2014               | -10000          |
| Constr. Type             | Block Stucco   |               | Block Stucco     | 1                                            |              | lock Stucco              |                    | Block Stucco       |                 |
| Condition                | Very Good      |               | Very Good        |                                              | <u>\</u>     | √ery Good                |                    | Very Good          |                 |
| Baths                    | 2.0            |               | 2.0              |                                              |              | 2.0                      |                    | 2.0                |                 |
| Garage/Carport           | 2 Car Garage   |               | 2 Car Garage     | 9                                            | 2 (          | Car Garage               |                    | 2 Car Garage       |                 |
| Porches                  | Open           |               | Screen           | -5000                                        |              | Open                     |                    | None               | 10000           |
| Pool                     | N              |               | N                | 0                                            |              | Ν                        | 0                  | Ν                  | 0               |
| Fireplace                | 0              |               | 0                | 0                                            |              | 0                        | 0                  | 0                  | 0               |
| AC                       | Central        |               | Central          | 0                                            |              | Central                  | 0                  | Central            | 0               |
| Other Adds               |                |               |                  |                                              |              |                          |                    |                    |                 |
| Site Size                |                |               |                  |                                              |              |                          |                    |                    |                 |
| Location                 |                |               |                  | _                                            |              |                          |                    |                    |                 |
| View                     |                |               |                  |                                              |              |                          |                    |                    |                 |
|                          |                |               | -Net Adj. 1.5%   | -5300                                        | -N           | Net Adj. 0.6%            | -2450              | Net Adj. 2.2%      | 7600            |
|                          |                |               | Gross Adj. 1.5%  |                                              | -            | ross Adj. 0.6%           | 2450               | Gross Adj. 8.0%    | 27600           |
|                          | Market Value   | \$337,132     | Adj Market Value | \$352,300                                    | -            | Market Value             | \$375,090          | Adj Market Value   | \$351,668       |
| Adj. Sales Price         |                | 168.23        |                  | <i>\\\\\\\\\\\\\\\\\\\\\\\\\\\\\\\\\\\\\</i> | ,, .         |                          | <i>4010,000</i>    |                    | <i>4001,000</i> |
|                          | Value per SF   | 100.23        |                  |                                              |              |                          |                    |                    |                 |