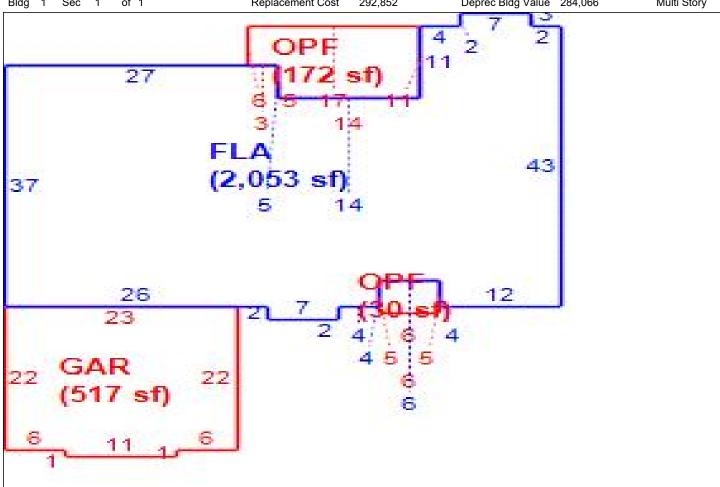

Units                | Unit<br>Price | Depth<br>Factor | Loc<br>Factor | Shp<br>Factor | Phys<br>Factor | Class Val | Land<br>Value |
| 1   | 0100        | 0          | 0     |              | 1.00 LT              | 40,000.00     | 0.0000          | 2.19          | 1.000         | 1.000          | 0         | 87,600        |
|     |             | Total A    | cres  | 0.00         | JV/Mkt 0             |               | <u> </u>        | Tota          | d Adj JV/MI   | kt             | 1         | 87,600        |
|     | Cla         | assified A | cres  | O            | Classified JV/Mkt 87 | 7 600         |                 | Classifie     | IM/VI. ibA h  | d              |           | 0             |

Sketch Bldg 1 of 1 292,852 Deprec Bldg Value 284,066 Multi Story Sec 1 Replacement Cost



|      | Building S                            | Sub Areas  |              |           | Building Valuation         |                   | Cons          | structio | n Detail   |    |
|------|---------------------------------------|------------|--------------|-----------|----------------------------|-------------------|---------------|----------|------------|----|
| Code | Description                           | Living Are | Gross Are    | Eff Area  | Year Built                 | 2006              | Imp Type      | R1       | Bedrooms   | 3  |
|      | FINISHED LIVING AREA<br>GARAGE FINISH | 2,053      | 2,053<br>517 | 2053<br>0 | Effective Area             | 2053              | No Stories    | 1.00     | Full Baths | 2  |
| _    | OPEN PORCH FINISHE                    | 0          | 202