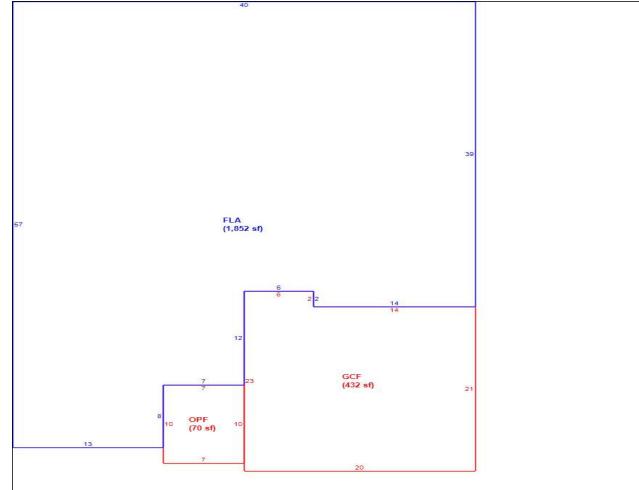

| 1.00 LT              | 40,000.00     | 0.0000          | 2.05          | 1.000         | 1.000          | 0         | 82,000        |
|     |             | Total A    | cres  | 0.00         | JV/Mkt 0             |               |                 | Tota          | i Adj JV/Mk   | t              | •         | 82,000        |
|     | Cla         | assified A | cres  | 0            | Classified JV/Mkt 82 | ,000          |                 | Classified    | d Adj JV/Mk   | t              |           | 0             |
|     |             |            |       |              |                      | Sketch        |                 |               |               |                |           |               |

Bldg 1 1 of 1 220,094 Deprec Bldg Value 213,491 Multi Story 0 Sec Replacement Cost



|            | Building S                         | Sub Areas  |              |           | Building Valuation         |                  | Cons          | structio | n Detail   |    |
|------------|------------------------------------|------------|--------------|-----------|----------------------------|------------------|---------------|----------|------------|----|
| Code       | Description                        | Living Are | Gross Are    | Eff Area  | Year Built                 | 2014             | Imp Type      | R1       | Bedrooms   | 4  |
| FLA<br>GAR | FINISHED LIVING AREA GARAGE FINISH | 1,852<br>0 | 1,852<br>432 | 1852<br>0 | Effective Area             | 1852             | No Stories    | 1.00     | Full Baths | 2  |
| OPF        | OPEN PORCH FINISHE                 | ő