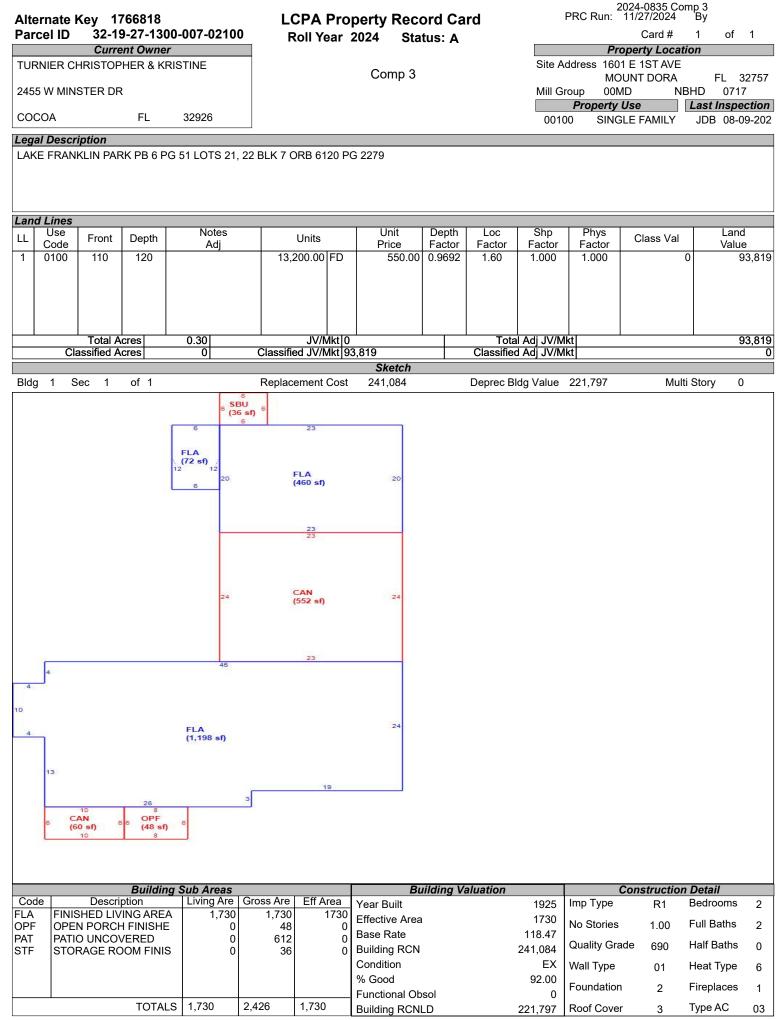

# LAKE COUNTY PROPERTY APPRAISER VAB APPEAL WORKSHEET RESIDENTIAL

|                     |                   |               | RES                 | SIDENTIA       | L                  |                   |                  |                 |  |  |
|---------------------|-------------------|---------------|---------------------|----------------|--------------------|-------------------|------------------|-----------------|--|--|
| Petition #          | 1                 | 2024-0835     |                     | Alternate K    | ey: <b>1820995</b> | Parcel II         | D: 32-19-27-13   | 01-003-02100    |  |  |
| Petitioner Name     | R                 | obert Peytor  | า                   |                |                    |                   | Check if M       | ultiple Parcels |  |  |
| The Petitioner is:  | Taxpayer of Re    | cord 🗹 Tax    | payer's agent       | Property       |                    | ILEY BELL DR      |                  |                 |  |  |
| Other, Explain:     |                   |               |                     | Address        | WOU                | NT DORA           |                  |                 |  |  |
| Owner Name          | 9                 | RP SUB LLO    | <u>,</u>            | Value from     |                    | re Board Action   | _                |                 |  |  |
|                     | <b>.</b>          | RF 30D LL     | 5                   | TRIM Notic     |                    | nted by Prop Appr | Value atter      | Board Action    |  |  |
| 4                   |                   |               |                     |                |                    |                   |                  |                 |  |  |
| 1. Just Value, rec  |                   |               |                     | \$ 362,8       |                    | 362,84            |                  |                 |  |  |
| 2. Assessed or c    |                   |               | cable               | \$ 305,2       | 80 \$              | 305,28            | 0                |                 |  |  |
| 3. Exempt value,    | *enter "0" if nor | ne            |                     | \$             | -                  |                   |                  |                 |  |  |
| 4. Taxable Value,   | *required         |               |                     | \$ 305,2       | 80 \$              | 305,28            | 0                |                 |  |  |
| *All values entered | d should be coun  | ty taxable va | lues, School an     | d other taxing | authority value    | s may differ.     |                  |                 |  |  |
| Last Sale Date      | 4/30/2013         | Pric          | ce: \$8^            | 1,000          | Arm's Length       | ✓ Distressed      | Book <u>4322</u> | Page226         |  |  |
| ITEM                | Subje             | ct            | Compar              | able #1        | Compar             | able #2           | Compara          | able #3         |  |  |
| AK#                 | 18209             |               | 1669                |                | 1469               |                   | 1766             |                 |  |  |
| Address             | 311 STANLEY       | BELL DR       | 408 N TRE           | MAIN ST        | 110 N CLA          | YTON ST           | 1601 E 1         | ST AVE          |  |  |
| Address             | MOUNT E           | ORA           | MOUNT               | DORA           | MOUNT              | DORA              | MOUNT            | DORA            |  |  |
| Proximity           |                   |               |                     |                |                    |                   |                  |                 |  |  |
| Sales Price         |                   |               | \$554,              |                | \$457              |                   | \$385,           |                 |  |  |
| Cost of Sale        |                   |               | -15                 |                | -15                |                   | -15%             |                 |  |  |
| Time Adjust         |                   |               | 3.60                |                | 0.0                |                   | 3.60             |                 |  |  |
| Adjusted Sale       |                   |               | \$490,              |                | \$388              |                   | \$341,           |                 |  |  |
| \$/SF FLA           | \$181.42 p        | ber SF        | \$236.89            |                | \$213.67           |                   | \$197.17         |                 |  |  |
| Sale Date           |                   |               | 3/24/2              |                | 12/18              |                   | 3/22/2           | _               |  |  |
| Terms of Sale       |                   |               | ✓ Arm's Length      | Distressed     | Arm's Length       | Distressed        | ✓ Arm's Length   | Distressed      |  |  |
|                     |                   | •             | -                   | -              | •                  |                   |                  | -               |  |  |
| Value Adj.          | Description       |               | Description         | Adjustment     | Description        | Adjustment        | Description      | Adjustment      |  |  |
| Fla SF              | 2,000             |               | 2,072               | -3600          | 1,818              | 9100              | 1,730            | 13500           |  |  |
| Year Built          | 1981              |               | 1912                |                | 1952               |                   | 1925             |                 |  |  |
| Constr. Type        | Wood              |               | Wood                |                | Block              |                   | Wood             |                 |  |  |
| Condition           | Very Good         |               | Very Good           |                | Very Good          |                   | Very Good        |                 |  |  |
| Baths               | 2.0               |               | 2.1                 | -2500          | 2.0                |                   | 2.0              |                 |  |  |
| Garage/Carport      |                   |               | None                | 10000          | None               | 10000             | None             | 10000           |  |  |
| Porches             | Open              |               | Open                | <u> </u>       | Open               | +                 | Open             | -               |  |  |
| Pool                | N                 |               | N                   | 0              | N                  | 0                 | <u>N</u>         | 0               |  |  |
| Fireplace           | 1<br>Control      |               |                     | 0              | 0<br>Control       | 2500              | 1                | 0               |  |  |
| AC<br>Other Adde    | Central           |               | Central             | 0              | Central            | 0                 | Central          | 0               |  |  |
| Other Adds          | None<br>0.28      |               | 2 Car Grage<br>0.73 | -20000         | 0.29               |                   | Carport<br>0.30  | -5000           |  |  |
| Site Size           | 0.20              |               | 0.75                | -20000         | 0.29               |                   | 0.30             |                 |  |  |
| Location            |                   |               |                     |                |                    |                   |                  |                 |  |  |
| View                |                   |               |                     |                |                    |                   |                  |                 |  |  |
|                     |                   |               | -Net Adj. 7.4%      | -36100         | Net Adj. 5.6%      | 21600             | Net Adj. 5.4%    | 18500           |  |  |
|                     |                   |               | Gross Adj. 11.4%    | 6 56100        | Gross Adj. 5.6%    | 21600             | Gross Adj. 8.4%  | 28500           |  |  |
|                     | Market Value      | \$362,849     | Adj Market Value    | \$454,744      | Adj Market Value   | \$410,050         | Adj Market Value | \$359,610       |  |  |
| Adj. Sales Price    | Value per SF      | 181.42        | -                   | - /            |                    | . ,               | -                |                 |  |  |
|                     |                   | 101.72        |                     |                |                    |                   |                  |                 |  |  |