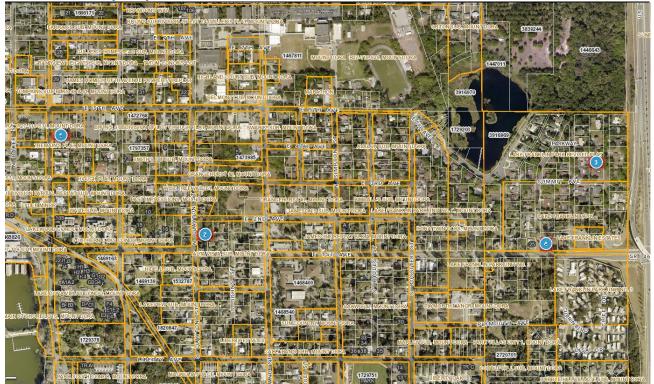

#### 2024-0835 Comp Map

| Bubble # | Comp #  | Alternate Key | Parcel Address      | Distance from<br>Subject(mi.) |
|----------|---------|---------------|---------------------|-------------------------------|
| 1        | Comp 1  | 1669804       | 408 N TREMAIN ST    |                               |
| 1        | Comb    | 1009004       | MOUNT DORA          | 0.91                          |
| 2        | Comp 2  | 1469660       | 110 N CLAYTON ST    |                               |
| 2        |         | 1403000       | MOUNT DORA          | 0.66                          |
| 3        | Subject | 1820995       | 311 STANLEY BELL DR |                               |
|          | Oubject | 1020000       | MOUNT DORA          | -                             |
| 4        | Comp 3  | 1766818       | 1601 E 1ST AVE      |                               |
| -        | Comp 5  | 1100010       | MOUNT DORA          | 0.16                          |
| 5        |         |               |                     |                               |
| 6        |         |               |                     |                               |
| 7        |         |               |                     |                               |
| 8        |         |               |                     |                               |
|          |         |               |                     |                               |