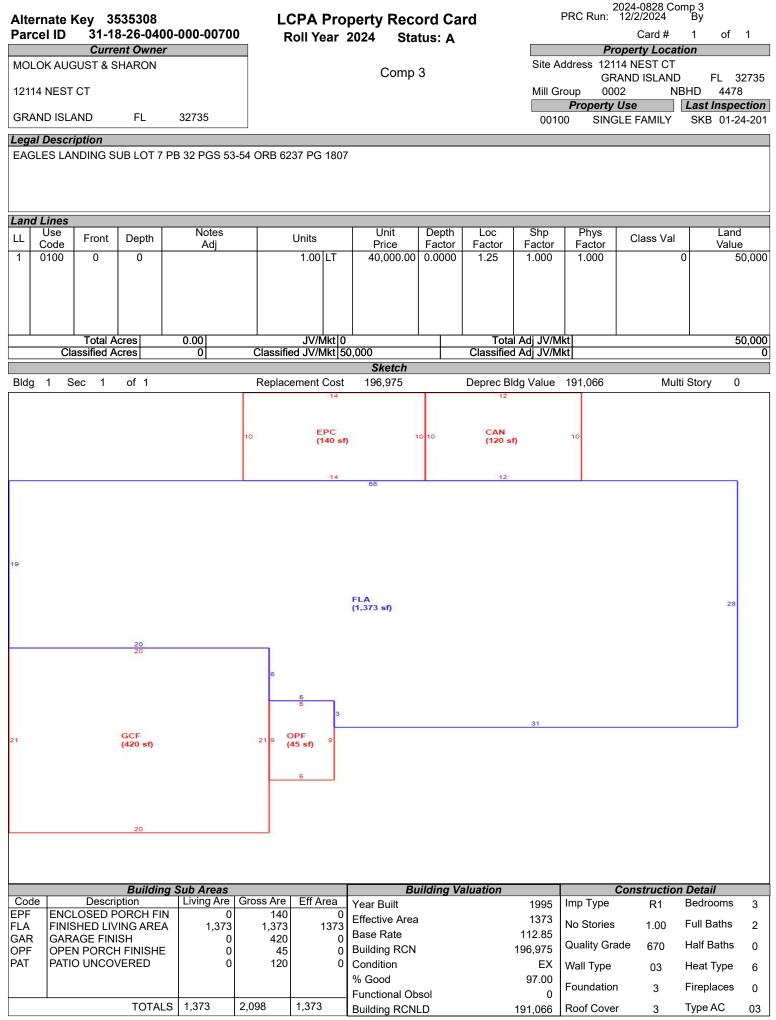

| nt adminis<br>sentation | stration in<br>s or warra                    | accordar<br>nties reg                               | nce with t<br>arding th                          | he Flo<br>e con                          | orida (<br>npletei | Consti<br>ness a       | tution, Sta<br>and accura  | atutes, and Ad<br>acy of the data                  | lministrativ<br>a herein, it | er for the sole purpo<br>e Code. The Lake C<br>s use or interpretation<br>ed Site Notice on ou | County Prop                      | erty App<br>or equita | oraiser<br>able title |



#### LCPA Property Record Card Roll Year 2024 Status: A

Card # 1 of 1

| Parcel       | ID 31-1                     | 8-26-04      | 400-000           | 0-00700            |                        | Roll `  |        | r 202         |                       | atus: A                  |           |                                          | Card #    | 1 0          | of 1            |
|--------------|-----------------------------|--------------|-------------------|--------------------|------------------------|---------|--------|---------------|-----------------------|--------------------------|-----------|------------------------------------------|-----------|--------------|-----------------|
|              |                             |              |                   |