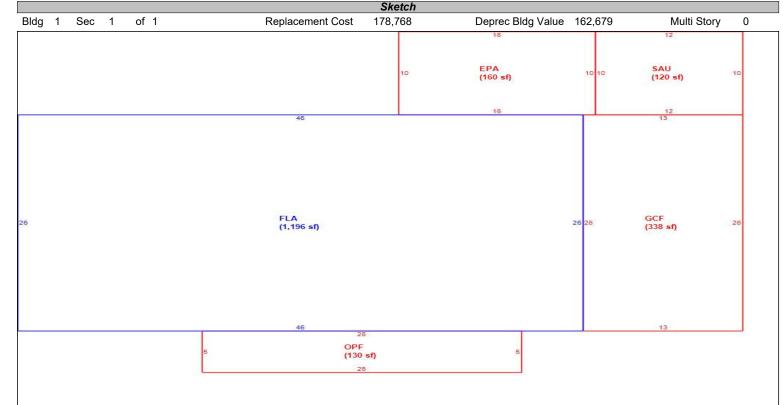

Alternate Key 3361113 Parcel ID

31-18-26-1020-000-05100

**LCPA Property Record Card** Roll Year 2024 Status: A

Comp 1

2024-0825 Comp 1 PRC Run: 11/27/2024 By

SINGLE FAMILY

Card # 1 of 1

**Property Location** 

Site Address 12235 WEDGEFIELD DR

00100

**GRAND ISLAND** FL 32735 0002 NBHD

Mill Group 4478 Property Use Last Inspection

SKB 03-11-201

Current Owner

OST SUSAN C

12235 WEDGEFIELD DR