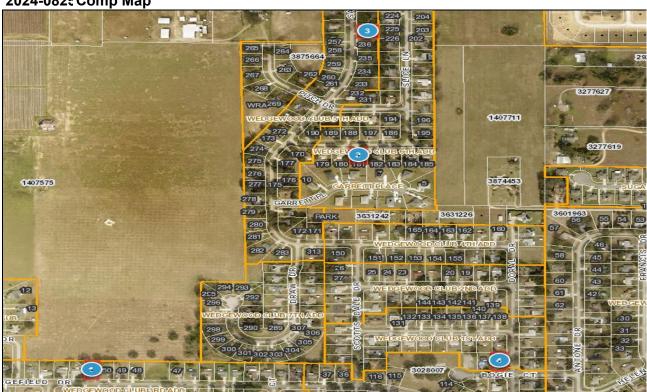

## 2024-0825 Comp Map

| Bubble # | Comp#   | Alternate Key | Parcel Address      | Distance from<br>Subject(mi.) |
|----------|---------|---------------|---------------------|-------------------------------|
| 1        | Comp 1  | 3361113       | 12235 WEDGEFIELD DR |                               |
| •        | Comp    | 3301113       | GRAND ISLAND        | 0.57                          |
| 2        | Comp 2  | 3508157       | 12530 FADE DR       |                               |
|          | Comp 2  | 3300137       | GRAND ISLAND        | 0.17                          |
| 3        | Subject | 3433050       | 37118 SANDY LN      |                               |
| 3        | Subject | 373333        | GRAND ISLAND        | -                             |
| 4        | Comp 3  | 3257758       | 12701 BOGIE CT      |                               |
| 4        | Comp 3  | 3231130       | GRAND ISLAND        | 0.51                          |
| 5        |         |               |                     |                               |
| 6        |         |               |                     |                               |
| 7        |         |               |                     |                               |
| 8        |         |               |                     |                               |
|          |         |               |                     |                               |