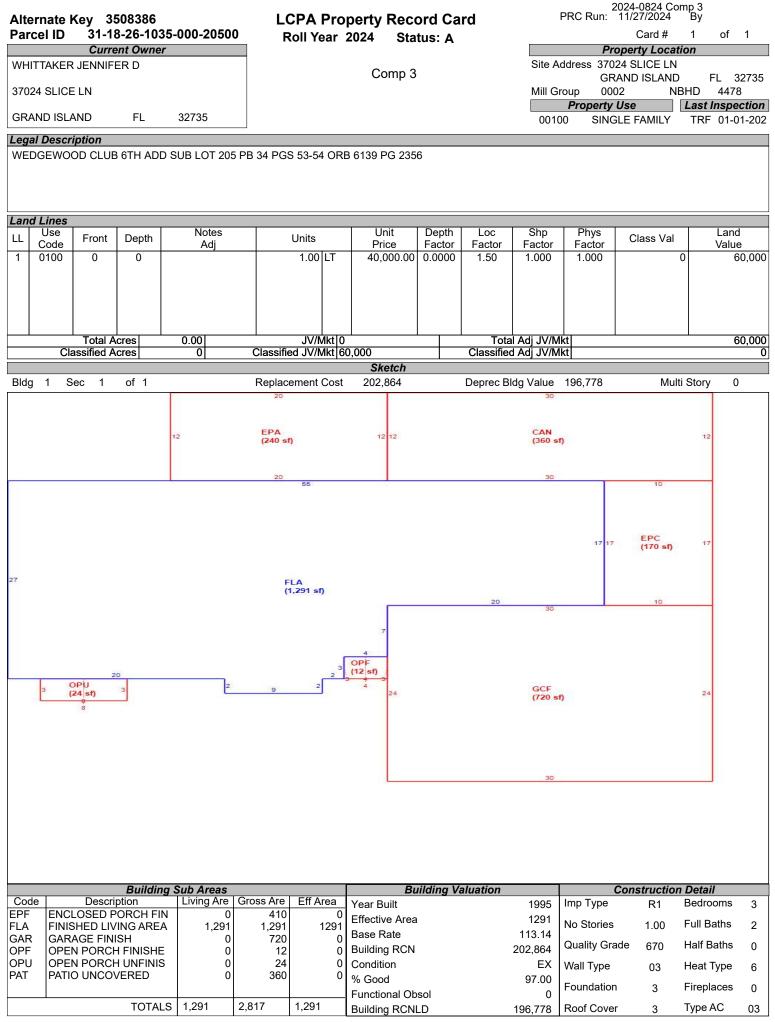

# LAKE COUNTY PROPERTY APPRAISER VAB APPEAL WORKSHEET RESIDENTIAL

|                             |                  |               | RES              | SIDENTIA                 | L                  |                          |                        |                   |  |  |
|-----------------------------|------------------|---------------|------------------|--------------------------|--------------------|--------------------------|------------------------|-------------------|--|--|
| Petition #                  |                  | 2024-0824     |                  | Alternate K              | ey: <b>3375971</b> | Parcel II                | D: <b>31-18-26-100</b> | 0-000-10700       |  |  |
| Petitioner Name             | R                | obert Peytor  | า                | Droporty                 |                    |                          | Check if Mu            | Itiple Parcels    |  |  |
| The Petitioner is:          | Taxpayer of Re   | cord 🗹 Tax    | payer's agent    | Property<br>Address      |                    | DGEFIELD DR<br>ID ISLAND |                        |                   |  |  |
| Other, Explain:             |                  |               |                  | Address                  |                    |                          |                        |                   |  |  |
| Owner Name                  | 2018-2           | 2 IH Borrow   | er LP            | Value from               | Value befo         | re Board Actior          |                        |                   |  |  |
|                             |                  |               | -                | TRIM Notice              |                    | nted by Prop Appr        | Value after E          | Board Action      |  |  |
| 1. Just Value, rec          | wired            |               |                  | \$ 267,7                 | 82 \$              | 267,782                  | >                      |                   |  |  |
| 2. Assessed or cl           | -                | ua *if annli  | cable            | \$ 231,5                 |                    | 231,550                  |                        |                   |  |  |
| 3. Exempt value,            |                  |               | cable            | \$ 201,0                 | υ ψ                | 201,000                  | ,                      |                   |  |  |
| 4. Taxable Value,           |                  |               |                  | <sup>ψ</sup><br>\$ 231,5 | -<br>50 \$         | 231,550                  |                        |                   |  |  |
|                             |                  | tu tavahla va | luce Coheel or   | . ,                      | · ·                |                          | ,                      |                   |  |  |
| *All values entered         | a should be coun | ly laxable va | liues, School an | id other taxing          | authonity value    | s may diller.            |                        |                   |  |  |
| Last Sale Date              | 6/27/2013        | Pric          | ce:\$93          | 3,600                    | Arm's Length       | ✓ Distressed             | 3ook <u>4349</u> F     | Page 2381         |  |  |
| ITEM                        | Subje            | ct            | Compar           |                          | Compar             | able #2                  | Compara                |                   |  |  |
| AK#                         | 33759            |               | 3508             |                          | 3316               |                          | 35083                  |                   |  |  |
| Address                     | 12718 WEDGE      |               | 12530 F/         |                          | 12443 WEDG         |                          | 37024 SL               |                   |  |  |
|                             | GRAND IS         | LAND          | GRAND            | ISLAND                   | GRAND              | ISLAND                   | GRAND ISLAND           |                   |  |  |
| Proximity                   |                  |               | ¢045             | 000                      | ¢000               | 000                      | ¢200.0                 | 200               |  |  |
| Sales Price                 |                  |               | \$315,<br>-15    |                          | \$330,<br>-15      |                          | \$300,0<br>-159        |                   |  |  |
| Cost of Sale<br>Time Adjust |                  |               | 0.40             |                          | 2.80               |                          | 2.80                   |                   |  |  |
| Adjusted Sale               |                  |               | \$269,           |                          | \$289,             |                          | \$263,4                |                   |  |  |
| \$/SF FLA                   | \$178.17 p       | er SE         | \$223.43         |                          | \$198.18           |                          | \$204.03               |                   |  |  |
| Sale Date                   | φ170.17 μ        |               | 11/28/           |                          | 5/31/2             |                          | 5/5/20                 |                   |  |  |
| Terms of Sale               |                  |               | Arm's Length     |                          | Arm's Length       |                          | ✓ Arm's Length         | Distressed        |  |  |
| Terms of Suic               |                  |               |                  |                          |                    | <u> </u>                 |                        | <u></u>           |  |  |
| Value Adj.                  | Description      |               | Description      | Adjustment               | Description        | Adjustment               | Description            | Adjustment        |  |  |
| Fla SF                      | 1,503            |               | 1,204            | 14950                    | 1,462              | 2050                     | 1,291                  | 10600             |  |  |
| Year Built                  | 1992             |               | 2002             |                          | 1991               |                          | 1995                   |                   |  |  |
| Constr. Type                | Block Stucco     |               | Block Stucco     |                          | Block Stucco       |                          | Block Stucco           |                   |  |  |
| Condition                   | Very Good        |               | Very Good        |                          | Very Good          |                          | Very Good              |                   |  |  |
| Baths                       | 2.0              |               | 2.0              |                          | 2.0                |                          | 2.0                    |                   |  |  |
| Garage/Carport              | 2 Car Garage     |               | 2 Car Garage     | )                        | 2 Car Garage       | •                        | 2 Car Garage           |                   |  |  |
| Porches                     | Screen           |               | Open             | 5000                     | Open               | 5000                     | Enclosed               | -5000             |  |  |
| Pool                        | Ν                |               | Ý                | -20000                   | Ý                  | -20000                   | Ν                      | 0                 |  |  |
| Fireplace                   | 0                |               | 0                | 0                        | 0                  | 0                        | 0                      | 0                 |  |  |
| ÂC                          | Central          |               | Central          | 0                        | Central            | 0                        | Central                | 0                 |  |  |
| Other Adds                  |                  |               |                  |                          |                    |                          |                        |                   |  |  |
| Site Size                   |                  |               |                  |                          |                    | _ <b>_</b>               |                        |                   |  |  |
| Location                    |                  |               |                  |                          |                    |                          |                        |                   |  |  |
| View                        |                  |               |                  |                          |                    |                          |                        |                   |  |  |
|                             |                  |               | Net Adj. 0.0%    | -50                      | -Net Adj. 4.5%     | -12950                   | Net Adj. 2.1%          | 5600              |  |  |
|                             |                  |               | Gross Adj. 14.9% | 6 39950                  | Gross Adj. 9.3%    |                          | Gross Adj. 5.9%        | 15600             |  |  |
|                             | Market Value     | \$267,782     | Adj Market Value | \$268,960                | Adj Market Value   |                          | Adj Market Value       | \$269,000         |  |  |
| Adj. Sales Price            |                  |               |                  | Ψ200,300                 |                    | ψ210,130 /               |                        | Ψ <b>2</b> 00,000 |  |  |
|                             | Value per SF     | 178.17        |                  |                          |                    |                          |                        |                   |  |  |