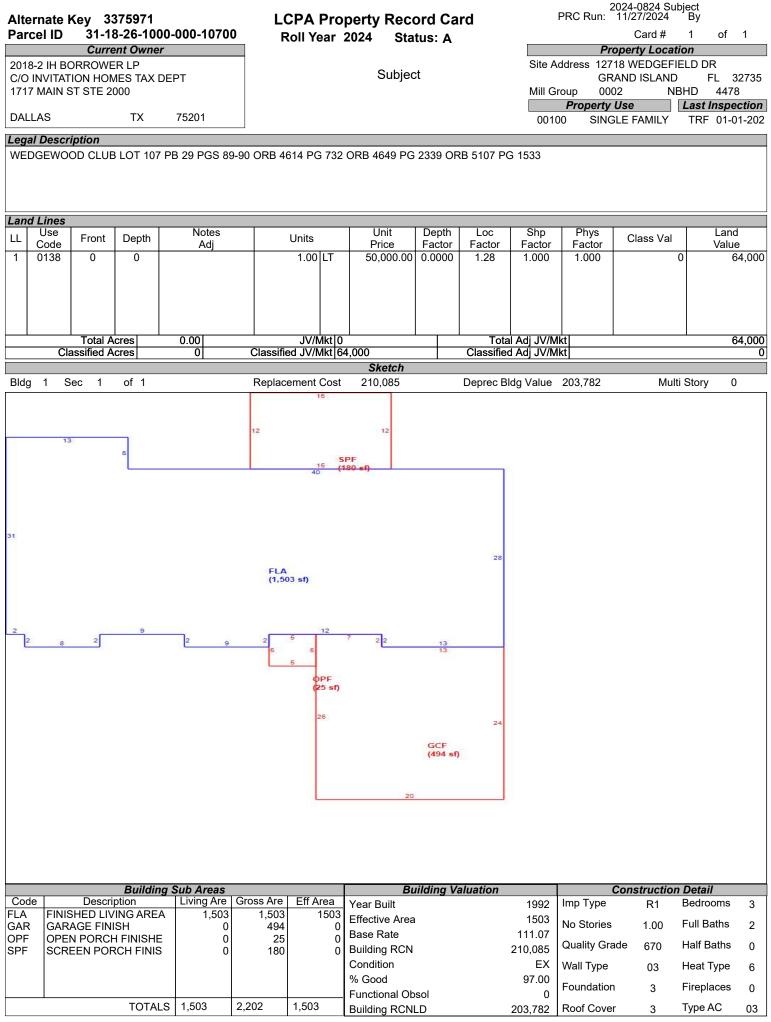

# LAKE COUNTY PROPERTY APPRAISER VAB APPEAL WORKSHEET RESIDENTIAL

|                             |                  |               | RES              | SIDENTIA                 | L                  |                          |                        |                   |  |  |
|-----------------------------|------------------|---------------|------------------|--------------------------|--------------------|--------------------------|------------------------|-------------------|--|--|
| Petition #                  |                  | 2024-0824     |                  | Alternate K              | ey: <b>3375971</b> | Parcel II                | D: <b>31-18-26-100</b> | 0-000-10700       |  |  |
| Petitioner Name             | R                | obert Peytor  | า                | Droporty                 |                    |                          | Check if Mu            | Itiple Parcels    |  |  |
| The Petitioner is:          | Taxpayer of Re   | cord 🗹 Tax    | payer's agent    | Property<br>Address      |                    | DGEFIELD DR<br>ID ISLAND |                        |                   |  |  |
| Other, Explain:             |                  |               |                  | Address                  |                    |                          |                        |                   |  |  |
| Owner Name                  | 2018-2           | 2 IH Borrow   | er LP            | Value from               | Value befo         | re Board Actior          |                        |                   |  |  |
|                             |                  |               | -                | TRIM Notice              |                    | nted by Prop Appr        | Value after E          | Board Action      |  |  |
| 1. Just Value, rec          | wired            |               |                  | \$ 267,7                 | 82 \$              | 267,782                  | >                      |                   |  |  |
| 2. Assessed or cl           | -                | ua *if annli  | cable            | \$ 231,5                 |                    | 231,550                  |                        |                   |  |  |
| 3. Exempt value,            |                  |               | cable            | \$ 201,0                 | υ ψ                | 201,000                  | ,                      |                   |  |  |
| 4. Taxable Value,           |                  |               |                  | <sup>ψ</sup><br>\$ 231,5 | -<br>50 \$         | 231,550                  |                        |                   |  |  |
|                             |                  | tu tavahla va | luce Coheel or   | . ,                      | · ·                |                          | ,                      |                   |  |  |
| *All values entered         | a should be coun | ly laxable va | liues, School an | id other taxing          | authonity value    | s may diller.            |                        |                   |  |  |
| Last Sale Date              | 6/27/2013        | Pric          | ce:\$93          | 3,600                    | Arm's Length       | ✓ Distressed             | 3ook <u>4349</u> F     | Page 2381         |  |  |
| ITEM                        | Subje            | ct            | Compar           |                          | Compar             | able #2                  | Compara                |                   |  |  |
| AK#                         | 33759            |               | 3508             |                          | 3316               |                          | 35083                  |                   |  |  |
| Address                     | 12718 WEDGE      |               | 12530 F/         |                          | 12443 WEDG         |                          | 37024 SL               |                   |  |  |
|                             | GRAND IS         | LAND          | GRAND            | ISLAND                   | GRAND              | ISLAND                   | GRAND ISLAND           |                   |  |  |
| Proximity                   |                  |               | ¢045             | 000                      | ¢000               | 000                      | ¢200.0                 | 200               |  |  |
| Sales Price                 |                  |               | \$315,<br>-15    |                          | \$330,<br>-15      |                          | \$300,0<br>-159        |                   |  |  |
| Cost of Sale<br>Time Adjust |                  |               | 0.40             |                          | 2.80               |                          | 2.80                   |                   |  |  |
| Adjusted Sale               |                  |               | \$269,           |                          | \$289,             |                          | \$263,4                |                   |  |  |
| \$/SF FLA                   | \$178.17 p       | er SE         | \$223.43         |                          | \$198.18           |                          | \$204.03               |                   |  |  |
| Sale Date                   | φ170.17 μ        |               | 11/28/           |                          | 5/31/2             |                          | 5/5/20                 |                   |  |  |
| Terms of Sale               |                  |               | Arm's Length     |                          | Arm's Length       |                          | ✓ Arm's Length         | Distressed        |  |  |
| Terms of Suic               |                  |               |                  |                          |                    | <u> </u>                 |                        | <u></u>           |  |  |
| Value Adj.                  | Description      |               | Description      | Adjustment               | Description        | Adjustment               | Description            | Adjustment        |  |  |
| Fla SF                      | 1,503            |               | 1,204            | 14950                    | 1,462              | 2050                     | 1,291                  | 10600             |  |  |
| Year Built                  | 1992             |               | 2002             |                          | 1991               |                          | 1995                   |                   |  |  |
| Constr. Type                | Block Stucco     |               | Block Stucco     |                          | Block Stucco       |                          | Block Stucco           |                   |  |  |
| Condition                   | Very Good        |               | Very Good        |                          | Very Good          |                          | Very Good              |                   |  |  |
| Baths                       | 2.0              |               | 2.0              |                          | 2.0                |                          | 2.0                    |                   |  |  |
| Garage/Carport              | 2 Car Garage     |               | 2 Car Garage     | )                        | 2 Car Garage       | •                        | 2 Car Garage           |                   |  |  |
| Porches                     | Screen           |               | Open             | 5000                     | Open               | 5000                     | Enclosed               | -5000             |  |  |
| Pool                        | Ν                |               | Ý                | -20000                   | Ý                  | -20000                   | Ν                      | 0                 |  |  |
| Fireplace                   | 0                |               | 0                | 0                        | 0                  | 0                        | 0                      | 0                 |  |  |
| ÂC                          | Central          |               | Central          | 0                        | Central            | 0                        | Central                | 0                 |  |  |
| Other Adds                  |                  |               |                  |                          |                    |                          |                        |                   |  |  |
| Site Size                   |                  |               |                  |                          |                    | _ <b>_</b>               |                        |                   |  |  |
| Location                    |                  |               |                  |                          |                    |                          |                        |                   |  |  |
| View                        |                  |               |                  |                          |                    |                          |                        |                   |  |  |
|                             |                  |               | Net Adj. 0.0%    | -50                      | -Net Adj. 4.5%     | -12950                   | Net Adj. 2.1%          | 5600              |  |  |
|                             |                  |               | Gross Adj. 14.9% | 6 39950                  | Gross Adj. 9.3%    |                          | Gross Adj. 5.9%        | 15600             |  |  |
|                             | Market Value     | \$267,782     | Adj Market Value | \$268,960                | Adj Market Value   |                          | Adj Market Value       | \$269,000         |  |  |
| Adj. Sales Price            |                  |               |                  | Ψ200,300                 |                    | ψ210,130 /               |                        | Ψ <b>2</b> 00,000 |  |  |
|                             | Value per SF     | 178.17        |                  |                          |                    |                          |                        |                   |  |  |

#### LCPA Property Record Card Roll Year 2024 Status: A

2024-0824 Subject PRC Run: 11/27/2024 By

Card # 1 of 1

| Parcel            | ID 31-1                    | 8-26-1       | 000-000      | -10700                     | Ro             | oll Yea | ır 202    | 4 Sta       | atus: A                    |             |                                                 | Card #      | 1 0        | of 1       |
|-------------------|----------------------------|--------------|--------------|----------------------------|----------------|---------|-----------|-------------|----------------------------|-------------|-------------------------------------------------|-------------|------------|------------|
|                   |                            |              |              |                            | *On            |         |           | aneous F    | eatures<br>are reflected i | below       |                                                 |             |            |            |
| Code              |                            | Descrip      | tion         |                            | Jnits          | Type    |           | nit Price   | Year Blt                   | Effect Y    | r RCN                                           | %Good       | Арі        | r Value    |
|                   |                            |              |              |                            |                |         |           |             |                            |             |                                                 |             |            |            |
|                   |                            |              |              |                            |                |         |           |             |                            |             |                                                 |             |            |            |
|                   |                            |              |              |                            |                |         |           |             |                            |             |                                                 |             |            |            |
|                   |                            |              |              |                            |                |         |           |             |                            |             |                                                 |             |            |            |
|                   |                            |              |              |                            |                |         |           |             |                            |             |                                                 |             |            |            |
|                   |                            |              |              |                            |                |         |           |             |                            |             |                                                 |             |            |            |
|                   |                            |              |              |                            |                |         |           |             |                            |             |                                                 |             |            |            |
|                   |                            |              |              |                            |                |         |           |             |                            |             |                                                 |             |            |            |
|                   |                            |              |              |                            |                |         |           |             |                            |             |                                                 |             |            |            |
|                   |                            |              |              |                            |                |         | Bui       | lding Per   | mite                       |             |                                                 |             |            |            |
| Roll Yea          | ar Permit                  | ID           | Issue Da     | ite Com                    | Date           | An      | nount     | Type        |                            | Descrip     | otion                                           | Review D    | Date C     | CO Date    |
| 2005              | SALE                       |              | 01-01-20     |                            | -2005          |         |           | 1 0000      | CHECK VAL                  |             |                                                 |             |            |            |
| 1995<br>1994      | 1<br>T-06843               |              | 05-01-19     |                            | -1994<br>-1993 |         | 3,42      | 1 0000      | SPF U/C 94<br>SPF          | C 95 FILE   |                                                 |             |            |            |
| 1994              | 79241                      |              | 04-01-19     |                            | -1992          |         | 59,13     |             | SFR                        |             |                                                 |             |            |            |
|                   |                            |              |              |                            |                |         |           |             |                            |             |                                                 |             |            |            |
|                   |                            |              |              |                            |                |         |           |             |                            |             |                                                 |             |            |            |
|                   |                            |              |              |                            |                |         |           |             |                            |             |                                                 |             |            |            |
|                   |                            |              |              |                            |                |         |           |             |                            |             |                                                 |             |            |            |
|                   |                            |              |              |                            |                |         |           |             |                            |             |                                                 |             |            |            |
|                   |                            |              |              | Sales Infor                | mation         |         |           |             |                            |             | Evo                                             | mptions     |            |            |
| Instru            | ument No                   | Book         | /Page        | Sale Date                  |                | · Q/U   | Code      | Vac/Imp     | Sale Price                 | Code        | Description                                     | -           | Year       | Amount     |
| 2018              | 8054192                    | 5107         | 1533         | 05-08-201                  |                | U       | М         | I           | 10                         |             |                                                 |             |            |            |
|                   |                            | 4649<br>4614 | 2339<br>0732 | 07-01-201<br>04-10-201     |                | U<br>U  | M         |             | 100                        |             |                                                 |             |            |            |
|                   |                            | 4349         | 2381         | 06-27-201                  |                | Ŭ       | U         | i           | 93,60                      |             |                                                 |             |            |            |
|                   |                            | 4279         | 0240         | 01-29-201                  | 3   СТ         | U       | U         | I           | 100                        | 0           |                                                 |             |            |            |
|                   |                            |              |              |                            |                |         |           |             |                            |             |                                                 |             |            |            |
|                   |                            |              |              |                            |                |         |           |             |                            |             |                                                 | Total       |            | 0.00       |
|                   |                            |              |              |                            |                |         | Va        | lue Sumn    | nary                       |             |                                                 |             |            |            |
| Land V            | alue Bldo                  | y Value      | Misc         | Value Ma                   | irket Vali     | ue D    | eferred   | Amt A       | ssd Value                  | Cnty Ex A   | mt Co Tax Val                                   | Sch Tax     | Val Prev   | rious Valu |
| 64.00             | -                          | 3.782        | (            | )                          | 267 782        |         | 36232     | ,           | 231550                     | 0.00        | 231550                                          | 26778       | 2 2        | 261.556    |
|                   |                            | 0,102        |              |                            | 201,102        |         |           |             | 201000                     | 0.00        | 201000                                          | 20110       |            | .01,000    |
| 92 ADD 1          | SFR USED A                 |              | EL MB 110    | 1302                       |                |         | P         | arcel Not   | es                         |             |                                                 |             |            |            |
| 93 CHAN           | NGE EPC TO                 | GCF RA       | AISE QG      | FROM 375 N                 | IB 0307        | 94      |           |             |                            |             |                                                 |             |            |            |
|                   | SPF INCL IN                |              |              |                            |                |         |           |             |                            |             |                                                 |             |            |            |
|                   |                            |              |              |                            | FROM F         | PO 010  | 303 WI    | TH AN AD    | DRESS OF 3                 | 3746 TAR    | LTON DR LEESBUF                                 | RG 34788    |            |            |
|                   | ROM 425 FE                 |              |              |                            | 004405         |         |           |             |                            |             |                                                 |             |            |            |
|                   | VEWAL CARE                 |              |              |                            |                |         | ET RIDO   | GE DR MA    | SCOTTE                     |             |                                                 |             |            |            |
|                   |                            |              |              |                            | R MAS          | COTTE   | 34753     | BY SHER     | I CHEN 0728                | 09          |                                                 |             |            |            |
|                   | ANS TO QUE                 |              |              |                            |                | LOCK    | вох с     | N DOOR      | SEE PICS JN                | IK 051010   |                                                 |             |            |            |
| 4279/240          | OCT VS RICH                | (Y & SH      | ERI CHE      | N SOLD TO                  | WELLS          | FARGO   | ) BANK    | NA TTEE     |                            |             |                                                 |             |            |            |
|                   | 81 WELLS FA<br>ING ADDR C  |              |              |                            |                |         |           |             | g tampa fi                 | 33610 INF   | O SCANNED TO A                                  | <3506421 (  | CMD 0925   | 513        |
| 4614/732          | 2 IH2 PROPE                | RTY FLO      | ORIDA LF     | PTO 2015-2                 | IH BORI        | ROWE    | R LP      |             |                            |             |                                                 |             |            |            |
|                   | 2 M SALE INC<br>39 CORRECT |              |              |                            |                |         |           |             | SB 2015-2 IH2              |             | VFRIP                                           |             |            |            |
| 4649/233          | 39 M SALE IN               | ICL OVE      | er 25 par    | RCELS MUL                  | TI SUBS        | AND N   | 1&B       |             |                            |             |                                                 |             |            |            |
|                   | ING ADDR C<br>ED TO AK181  |              |              | ALTUS GRO                  | UP US I        | NC 21   | 001 N T   | ATUM BL     | VD STE 1630                | -630 PHO    | ENIX AZ 85050 PER                               | R OWNER I   | REQUEST    | Γ INFO     |
|                   | BO FORM FILE               |              |              | K1405165 F                 | OR SCA         | NNED    | INFO D    | DW 04241    | 8                          |             |                                                 |             |            |            |
| 5107/153          | 33 2018-2 IH               |              |              |                            |                |         |           |             |                            | ND 2015-2   | 2 IH2 BORROWER                                  | LP TO 201   | 8-2 1H     |            |
| BORRO<br>5107/153 | WER LP<br>33 M SALE IN     | ICL OVE      | R 25 LO      | IS IN VARIO                | US SUE         | S       |           |             |                            |             |                                                 |             |            |            |
|                   |                            |              |              |                            |                |         | sed by    | the Lake    |                            | rty Annrais | er for the sole purp                            | nse of ad v | alorem pr  | operty     |
| tax               | assessment                 | administ     | tration in   | accordance                 | with the       | Florida | Consti    | tution, Sta | atutes, and Ad             | ministrativ | e Code. The Lake C                              | County Prop | perty Appr | aiser      |
|                   |                            |              |              |                            |                |         |           |             |                            |             | s use or interpretation<br>ed Site Notice on ou |             |            |            |
|                   | whereinp of t              | ne hiohe     | oriy, anu i  | 1330111 <del>6</del> 3 110 | nability       | 1330018 | iteu Will |             | or misuse. Se              |             |                                                 |             |            |            |