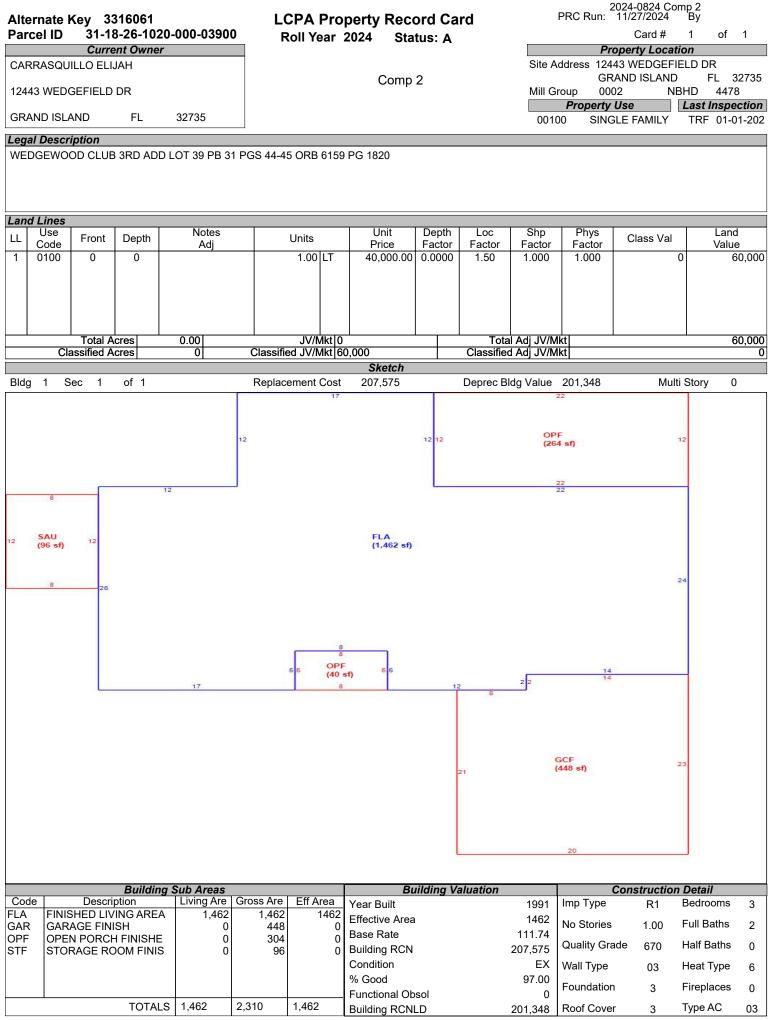

# LAKE COUNTY PROPERTY APPRAISER VAB APPEAL WORKSHEET RESIDENTIAL

|                             |                  |               | RES              | SIDENTIA                 | L                  |                          |                        |                   |  |  |
|-----------------------------|------------------|---------------|------------------|--------------------------|--------------------|--------------------------|------------------------|-------------------|--|--|
| Petition #                  |                  | 2024-0824     |                  | Alternate K              | ey: <b>3375971</b> | Parcel II                | D: <b>31-18-26-100</b> | 0-000-10700       |  |  |
| Petitioner Name             | R                | obert Peytor  | า                | Droporty                 |                    |                          | Check if Mu            | Itiple Parcels    |  |  |
| The Petitioner is:          | Taxpayer of Re   | cord 🗹 Tax    | payer's agent    | Property<br>Address      |                    | DGEFIELD DR<br>ID ISLAND |                        |                   |  |  |
| Other, Explain:             |                  |               |                  | Address                  |                    |                          |                        |                   |  |  |
| Owner Name                  | 2018-2           | 2 IH Borrow   | er LP            | Value from               | Value befo         | re Board Actior          |                        |                   |  |  |
|                             |                  |               | -                | TRIM Notice              |                    | nted by Prop Appr        | Value after E          | Board Action      |  |  |
| 1. Just Value, rec          | wired            |               |                  | \$ 267,7                 | 82 \$              | 267,782                  | >                      |                   |  |  |
| 2. Assessed or cl           | -                | ua *if annli  | cable            | \$ 231,5                 |                    | 231,550                  |                        |                   |  |  |
| 3. Exempt value,            |                  |               | cable            | \$ 201,0                 | υ ψ                | 201,000                  | ,                      |                   |  |  |
| 4. Taxable Value,           |                  |               |                  | <sup>ψ</sup><br>\$ 231,5 | -<br>50 \$         | 231,550                  |                        |                   |  |  |
|                             |                  | tu tavahla va | luce Coheel or   | . ,                      | · ·                |                          | ,                      |                   |  |  |
| *All values entered         | a should be coun | ly laxable va | liues, School an | id other taxing          | authonity value    | s may diller.            |                        |                   |  |  |
| Last Sale Date              | 6/27/2013        | Pric          | ce:\$93          | 3,600                    | Arm's Length       | ✓ Distressed             | 3ook <u>4349</u> F     | Page 2381         |  |  |
| ITEM                        | Subje            | ct            | Compar           |                          | Compar             | able #2                  | Compara                |                   |  |  |
| AK#                         | 33759            |               | 3508             |                          | 3316               |                          | 35083                  |                   |  |  |
| Address                     | 12718 WEDGE      |               | 12530 F/         |                          | 12443 WEDG         |                          | 37024 SL               |                   |  |  |
|                             | GRAND IS         | LAND          | GRAND            | ISLAND                   | GRAND              | ISLAND                   | GRAND ISLAND           |                   |  |  |
| Proximity                   |                  |               | ¢045             | 000                      | ¢000               | 000                      | ¢200.0                 | 200               |  |  |
| Sales Price                 |                  |               | \$315,<br>-15    |                          | \$330,<br>-15      |                          | \$300,0<br>-159        |                   |  |  |
| Cost of Sale<br>Time Adjust |                  |               | 0.40             |                          | 2.80               |                          | 2.80                   |                   |  |  |
| Adjusted Sale               |                  |               | \$269,           |                          | \$289,             |                          | \$263,4                |                   |  |  |
| \$/SF FLA                   | \$178.17 p       | er SE         | \$223.43         |                          | \$198.18           |                          | \$204.03               |                   |  |  |
| Sale Date                   | φ170.17 μ        |               | 11/28/           |                          | 5/31/2             |                          | 5/5/20                 |                   |  |  |
| Terms of Sale               |                  |               | Arm's Length     |                          | Arm's Length       |                          | ✓ Arm's Length         | Distressed        |  |  |
| Terms of Suic               |                  |               |                  |                          |                    | <u> </u>                 |                        | <u></u>           |  |  |
| Value Adj.                  | Description      |               | Description      | Adjustment               | Description        | Adjustment               | Description            | Adjustment        |  |  |
| Fla SF                      | 1,503            |               | 1,204            | 14950                    | 1,462              | 2050                     | 1,291                  | 10600             |  |  |
| Year Built                  | 1992             |               | 2002             |                          | 1991               |                          | 1995                   |                   |  |  |
| Constr. Type                | Block Stucco     |               | Block Stucco     |                          | Block Stucco       |                          | Block Stucco           |                   |  |  |
| Condition                   | Very Good        |               | Very Good        |                          | Very Good          |                          | Very Good              |                   |  |  |
| Baths                       | 2.0              |               | 2.0              |                          | 2.0                |                          | 2.0                    |                   |  |  |
| Garage/Carport              | 2 Car Garage     |               | 2 Car Garage     | )                        | 2 Car Garage       | •                        | 2 Car Garage           |                   |  |  |
| Porches                     | Screen           |               | Open             | 5000                     | Open               | 5000                     | Enclosed               | -5000             |  |  |
| Pool                        | Ν                |               | Ý                | -20000                   | Ý                  | -20000                   | Ν                      | 0                 |  |  |
| Fireplace                   | 0                |               | 0                | 0                        | 0                  | 0                        | 0                      | 0                 |  |  |
| ÂC                          | Central          |               | Central          | 0                        | Central            | 0                        | Central                | 0                 |  |  |
| Other Adds                  |                  |               |                  |                          |                    |                          |                        |                   |  |  |
| Site Size                   |                  |               |                  |                          |                    | _ <b>_</b>               |                        |                   |  |  |
| Location                    |                  |               |                  |                          |                    |                          |                        |                   |  |  |
| View                        |                  |               |                  |                          |                    |                          |                        |                   |  |  |
|                             |                  |               | Net Adj. 0.0%    | -50                      | -Net Adj. 4.5%     | -12950                   | Net Adj. 2.1%          | 5600              |  |  |
|                             |                  |               | Gross Adj. 14.9% | 6 39950                  | Gross Adj. 9.3%    |                          | Gross Adj. 5.9%        | 15600             |  |  |
|                             | Market Value     | \$267,782     | Adj Market Value | \$268,960                | Adj Market Value   |                          | Adj Market Value       | \$269,000         |  |  |
| Adj. Sales Price            |                  |               |                  | Ψ200,300                 |                    | ψ210,130 /               |                        | Ψ <b>2</b> 00,000 |  |  |
|                             | Value per SF     | 178.17        |                  |                          |                    |                          |                        |                   |  |  |