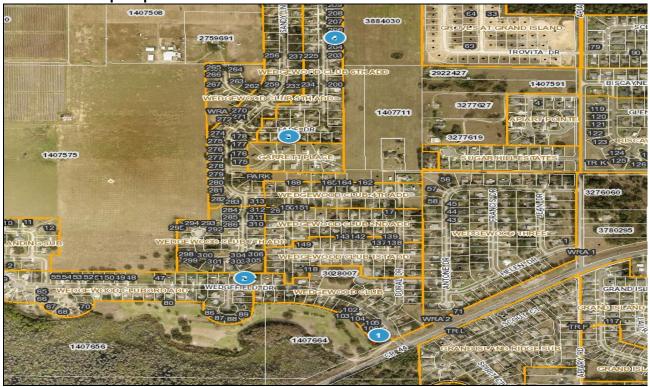

### 2024-0824 Comp Map

| Bubble # | Comp #  | Alternate Key | Parcel Address      | Distance from<br>Subject(mi.) |
|----------|---------|---------------|---------------------|-------------------------------|
| 1        | Subject | 3375971       | 12718 WEDGEFIELD DR |                               |
| •        | Subject | 3373371       | GRAND ISLAND        | -                             |
| 2        | Comp 2  | 3316061       | 12443 WEDGEFIELD DR |                               |
| 2        |         | 0010001       | GRAND ISLAND        | 0.22                          |
| 3        | Comp 1  | 3508157       | 12530 FADE DR       |                               |
| 5        | Compi   | 0000101       | GRAND ISLAND        | 0.46                          |
| 4        | Comp 3  | 3508386       | 37024 SLICE LN      |                               |
| 4        | Comp 3  | 000000        | GRAND ISLAND        | 0.68                          |
| 5        |         |               |                     |                               |
| 6        |         |               |                     |                               |
| 7        |         |               |                     |                               |
| 8        |         |               |                     |                               |
|          |         |               |                     |                               |