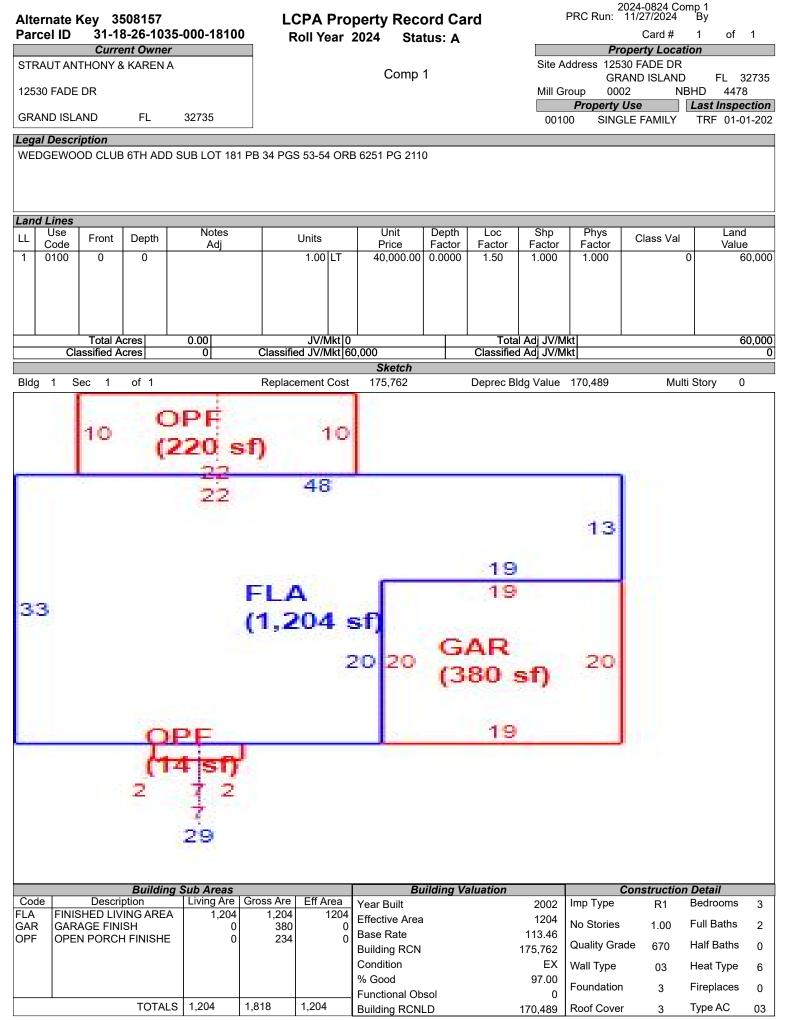

# LAKE COUNTY PROPERTY APPRAISER VAB APPEAL WORKSHEET RESIDENTIAL

|                             |                  |               | RES              | SIDENTIA                 | L                  |                          |                        |                   |  |  |
|-----------------------------|------------------|---------------|------------------|--------------------------|--------------------|--------------------------|------------------------|-------------------|--|--|
| Petition #                  |                  | 2024-0824     |                  | Alternate K              | ey: <b>3375971</b> | Parcel II                | D: <b>31-18-26-100</b> | 0-000-10700       |  |  |
| Petitioner Name             | R                | obert Peytor  | า                | Droporty                 |                    |                          | Check if Mu            | Itiple Parcels    |  |  |
| The Petitioner is:          | Taxpayer of Re   | cord 🗹 Tax    | payer's agent    | Property<br>Address      |                    | DGEFIELD DR<br>ID ISLAND |                        |                   |  |  |
| Other, Explain:             |                  |               |                  | Address                  |                    |                          |                        |                   |  |  |
| Owner Name                  | 2018-2           | 2 IH Borrow   | er LP            | Value from               | Value befo         | re Board Actior          |                        |                   |  |  |
|                             |                  |               | -                | TRIM Notice              |                    | nted by Prop Appr        | Value after E          | Board Action      |  |  |
| 1. Just Value, rec          | wired            |               |                  | \$ 267,7                 | 82 \$              | 267,782                  | >                      |                   |  |  |
| 2. Assessed or cl           | -                | ua *if annli  | cable            | \$ 231,5                 |                    | 231,550                  |                        |                   |  |  |
| 3. Exempt value,            |                  |               | cable            | \$ 201,0                 | υ ψ                | 201,000                  | ,                      |                   |  |  |
| 4. Taxable Value,           |                  |               |                  | <sup>ψ</sup><br>\$ 231,5 | -<br>50 \$         | 231,550                  |                        |                   |  |  |
|                             |                  | tu tavahla va | luce Coheel or   | . ,                      | · ·                |                          | ,                      |                   |  |  |
| *All values entered         | a should be coun | ly laxable va | liues, School an | id other taxing          | authonity value    | s may diller.            |                        |                   |  |  |
| Last Sale Date              | 6/27/2013        | Pric          | ce:\$93          | 3,600                    | Arm's Length       | ✓ Distressed             | 3ook <u>4349</u> F     | Page 2381         |  |  |
| ITEM                        | Subje            | ct            | Compar           |                          | Compar             | able #2                  | Compara                |                   |  |  |
| AK#                         | 33759            |               | 3508             |                          | 3316               |                          | 35083                  |                   |  |  |
| Address                     | 12718 WEDGE      |               | 12530 F/         |                          | 12443 WEDG         |                          | 37024 SL               |                   |  |  |
|                             | GRAND IS         | LAND          | GRAND            | ISLAND                   | GRAND              | ISLAND                   | GRAND ISLAND           |                   |  |  |
| Proximity                   |                  |               | ¢045             | 000                      | ¢000               | 000                      | ¢200.0                 | 200               |  |  |
| Sales Price                 |                  |               | \$315,<br>-15    |                          | \$330,<br>-15      |                          | \$300,0<br>-159        |                   |  |  |
| Cost of Sale<br>Time Adjust |                  |               | 0.40             |                          | 2.80               |                          | 2.80                   |                   |  |  |
| Adjusted Sale               |                  |               | \$269,           |                          | \$289,             |                          | \$263,4                |                   |  |  |
| \$/SF FLA                   | \$178.17 p       | er SE         | \$223.43         |                          | \$198.18           |                          | \$204.03               |                   |  |  |
| Sale Date                   | φ170.17 μ        |               | 11/28/           |                          | 5/31/2             |                          | 5/5/20                 |                   |  |  |
| Terms of Sale               |                  |               | Arm's Length     |                          | Arm's Length       |                          | ✓ Arm's Length         | Distressed        |  |  |
| Terms of Suic               |                  |               |                  |                          |                    | <u> </u>                 |                        | <u></u>           |  |  |
| Value Adj.                  | Description      |               | Description      | Adjustment               | Description        | Adjustment               | Description            | Adjustment        |  |  |
| Fla SF                      | 1,503            |               | 1,204            | 14950                    | 1,462              | 2050                     | 1,291                  | 10600             |  |  |
| Year Built                  | 1992             |               | 2002             |                          | 1991               |                          | 1995                   |                   |  |  |
| Constr. Type                | Block Stucco     |               | Block Stucco     |                          | Block Stucco       |                          | Block Stucco           |                   |  |  |
| Condition                   | Very Good        |               | Very Good        |                          | Very Good          |                          | Very Good              |                   |  |  |
| Baths                       | 2.0              |               | 2.0              |                          | 2.0                |                          | 2.0                    |                   |  |  |
| Garage/Carport              | 2 Car Garage     |               | 2 Car Garage     | )                        | 2 Car Garage       | •                        | 2 Car Garage           |                   |  |  |
| Porches                     | Screen           |               | Open             | 5000                     | Open               | 5000                     | Enclosed               | -5000             |  |  |
| Pool                        | Ν                |               | Ý                | -20000                   | Ý                  | -20000                   | Ν                      | 0                 |  |  |
| Fireplace                   | 0                |               | 0                | 0                        | 0                  | 0                        | 0                      | 0                 |  |  |
| ÂC                          | Central          |               | Central          | 0                        | Central            | 0                        | Central                | 0                 |  |  |
| Other Adds                  |                  |               |                  |                          |                    |                          |                        |                   |  |  |
| Site Size                   |                  |               |                  |                          |                    | _ <b>_</b>               |                        |                   |  |  |
| Location                    |                  |               |                  |                          |                    |                          |                        |                   |  |  |
| View                        |                  |               |                  |                          |                    |                          |                        |                   |  |  |
|                             |                  |               | Net Adj. 0.0%    | -50                      | -Net Adj. 4.5%     | -12950                   | Net Adj. 2.1%          | 5600              |  |  |
|                             |                  |               | Gross Adj. 14.9% | 6 39950                  | Gross Adj. 9.3%    |                          | Gross Adj. 5.9%        | 15600             |  |  |
|                             | Market Value     | \$267,782     | Adj Market Value | \$268,960                | Adj Market Value   |                          | Adj Market Value       | \$269,000         |  |  |
| Adj. Sales Price            |                  |               |                  | Ψ200,300                 |                    | ψ210,130 /               |                        | Ψ <b>2</b> 00,000 |  |  |
|                             | Value per SF     | 178.17        |                  |                          |                    |                          |                        |                   |  |  |

#### Alternate Key 3508157 Parcel ID 31-18-26-1035-000-18100