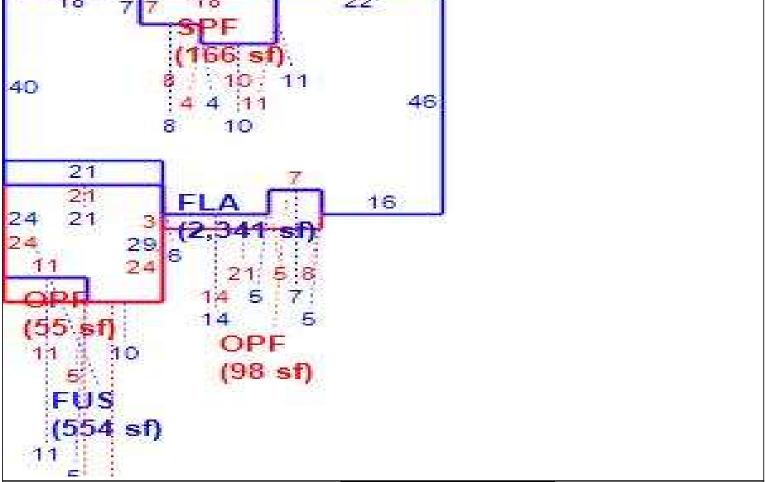

Sketch Bldg of 1 Replacement Cost 457,468 Deprec Bldg Value 443,744 Multi Story 1 1 Sec 1 18 18

|      | Building S           | Sub Areas  |           |          | Building Valuation Constructi |         |               |      | ion Detail  |     |  |
|------|----------------------|------------|-----------|----------|-------------------------------|---------|---------------|------|-------------|-----|--|
| Code | Description          | Living Are | Gross Are | Eff Area | Year Built                    | 2006    | Imp Type      | R1   | Bedrooms    | 3   |  |
| FLA  | FINISHED LIVING AREA | 2,341      | 2,341     | 2341     | Effective Area                | 2895    | l             |      |             |     |  |
| FUS  | FINISHED AREA UPPER  | 554        | 554       | 554      |                               |         | No Stories    | 1.00 | Full Baths  | 3   |  |
| GAR  | GARAGE FINISH        | 0          | 504       | 0        | Base Rate                     | 134.05  | Quality Grade | 705  | Half Baths  | ا م |  |
| OPF  | OPEN PORCH FINISHE   | 0          | 153       | 0        | Building RCN                  | 457,468 | Quality Grade | 735  | Hall Dallis | 0   |  |
| SPF  | SCREEN PORCH FINIS   | 0          | 166       | 0        | Condition                     | EX      | Wall Type     | 03   | Heat Type   | 6   |  |
|      |                      |            |           |          | % Good                        | 97.00   | ''            |      | ,,          | ١ ٠ |  |
|      |                      |            |           |          | Functional Obsol              | 0       | Foundation    | 3    | Fireplaces  | 0   |  |
|      | TOTALS               | 2 905      | 3,718     | 2,895    |                               |         | D f O         | _    | T A.C.      |     |  |
|      | TOTALS               | 2,093      | 3,710     | 2,095    | Building RCNLD                | 443,744 | Roof Cover    | 3    | Type AC     | 03  |  |