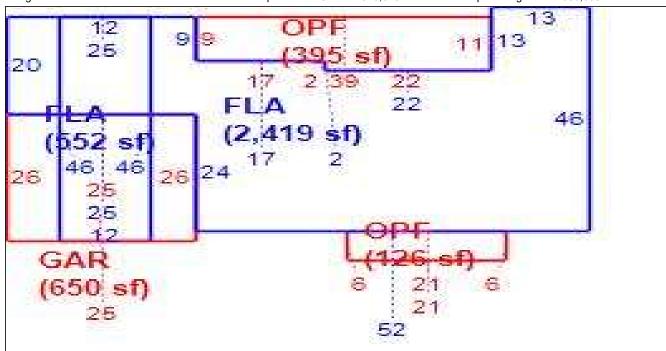

Sketch Bldg of 1 Replacement Cost 457,468 Deprec Bldg Value 443,744 Multi Story 1 1 Sec 1 18 18

|      | Building S           | Sub Areas  |           |          | Building Valuation Constructi |         |               |      | ion Detail  |     |  |
|------|----------------------|------------|-----------|----------|-------------------------------|---------|---------------|------|-------------|-----|--|
| Code | Description          | Living Are | Gross Are | Eff Area | Year Built                    | 2006    | Imp Type      | R1   | Bedrooms    | 3   |  |
| FLA  | FINISHED LIVING AREA | 2,341      | 2,341     | 2341     | Effective Area                | 2895    | l             |      |             |     |  |
| FUS  | FINISHED AREA UPPER  | 554        | 554       | 554      |                               |         | No Stories    | 1.00 | Full Baths  | 3   |  |
| GAR  | GARAGE FINISH        | 0          | 504       | 0        | Base Rate                     | 134.05  | Quality Grade | 705  | Half Baths  | ا م |  |
| OPF  | OPEN PORCH FINISHE   | 0          | 153       | 0        | Building RCN                  | 457,468 | Quality Grade | 735  | Hall Dallis | 0   |  |
| SPF  | SCREEN PORCH FINIS   | 0          | 166       | 0        | Condition                     | EX      | Wall Type     | 03   | Heat Type   | 6   |  |
|      |                      |            |           |          | % Good                        | 97.00   | ''            |      | ,,          | ١ ٠ |  |
|      |                      |            |           |          | Functional Obsol              | 0       | Foundation    | 3    | Fireplaces  | 0   |  |
|      | TOTALS               | 2 905      | 3,718     | 2,895    |                               |         | D f O         | _    | T A.C.      |     |  |
|      | TOTALS               | 2,093      | 3,710     | 2,095    | Building RCNLD                | 443,744 | Roof Cover    | 3    | Type AC     | 03  |  |