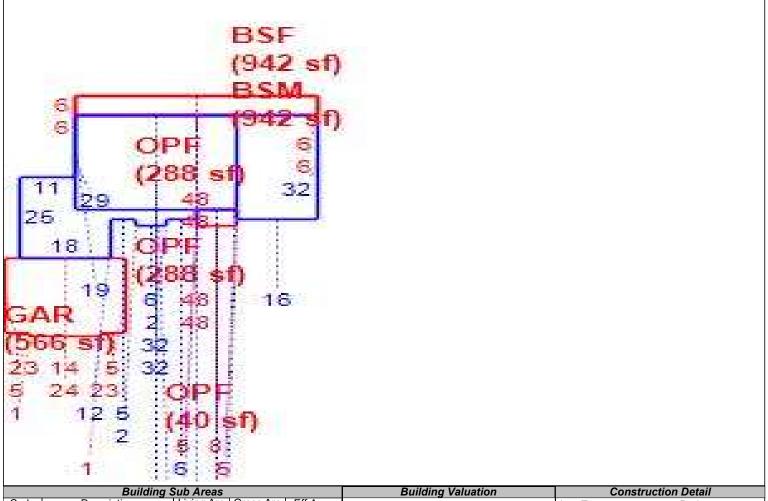

Sketch Bldg 1 Sec 1 of 1 475,449 Deprec Bldg Value 461,186 Multi Story 1 Replacement Cost

|      | Building S           | Sub Areas  |           |          | Building Valuation | Construction Detail |               |      |            |    |
|------|----------------------|------------|-----------|----------|--------------------|---------------------|---------------|------|------------|----|
| Code | Description          | Living Are | Gross Are | Eff Area | Year Built         | 2007                | Imp Type      | R1   | Bedrooms   | 5  |
| BSF  | BASEMENT FINISHED    | 0          | 942       | 0        | Effective Area     | 2811                |               |      |            | -  |
| BSM  | BASEMENT             | 0          | 942       | 0        |                    |                     | No Stories    | 1.00 | Full Baths | 4  |
| FLA  | FINISHED LIVING AREA | 1,883      | 1,883     | 1883     | Base Rate          | 123.32              | Quality Grade | 700  | Half Baths |    |
| FUS  | FINISHED AREA UPPER  | 928        | 928       | 928      | Building RCN       | 475,449             | Quality Grade | 700  | пан рашь   | 7  |
| GAR  | GARAGE FINISH        | 0          | 566       | 0        | Condition          | EX                  | Wall Type     | 03   | Heat Type  | 6  |
| OPF  | OPEN PORCH FINISHE   | 0          | 616       | 0        | % Good             | 97.00               |               | 00   |            | Ĭ  |
|      |                      |            |           |          | Functional Obsol   | 07.00               | Foundation    | 3    | Fireplaces | 0  |
|      |                      |            |           |          | Functional Obsol   | U                   |               |      |            |    |
|      | TOTALS               | 2,811      | 5,877     | 2,811    | Building RCNLD     | 461,186             | Roof Cover    | 3    | Type AC    | 03 |