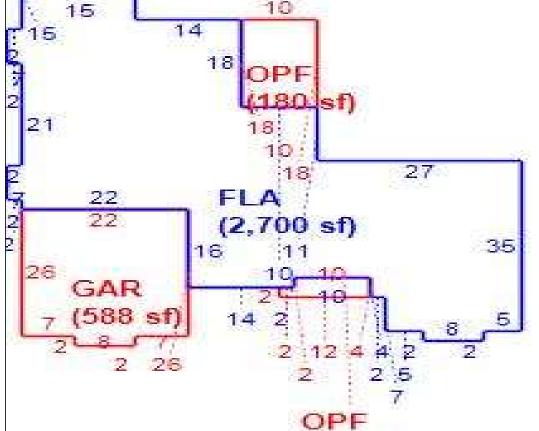

# LAKE COUNTY PROPERTY APPRAISER VAB APPEAL WORKSHEET RESIDENTIAL

| Petition #                         | !                       | 2024-0822              |                         | Alternate K               | ey: <b>2720000</b> | Parcel                              | ID: <b>30-22-26-08</b> | 30-005-01000    |
|------------------------------------|-------------------------|------------------------|-------------------------|---------------------------|--------------------|-------------------------------------|------------------------|-----------------|
| Petitioner Name The Petitioner is: | Robert Taxpayer of Re   | t Peyton, Rya<br>ecord | an LLC<br>payer's agent | Property<br>Address       |                    | IADDOCK DR<br>LERMONT               | Check if M             | ultiple Parcels |
| Other, Explain:                    |                         |                        |                         |                           |                    |                                     |                        |                 |
| Owner Name                         | H6 PRO                  | PERTY FLO              | RIDA LP                 | Value from<br>TRIM Notice |                    | fore Board Actionsented by Prop App | i value atter          | Board Action    |
| 1. Just Value, red                 | quired                  |                        |                         | \$ 563,74                 | 44 \$              | 563,7                               | 44                     |                 |
| 2. Assessed or c                   | •                       | lue, *if appli         | icable                  | \$ 395,50                 |                    | 395,5                               | 00                     |                 |
| 3. Exempt value,                   |                         |                        |                         | \$                        | -                  | •                                   |                        |                 |
| 4. Taxable Value,                  |                         |                        |                         | \$ 395,50                 | 00 \$              | 395,5                               | 00                     |                 |
| *All values entered                | d should be cour        | ıty taxable va         | alues, School an        | d other taxing            | authority valu     | es may differ.                      |                        |                 |
| Last Sale Date                     |                         | Pric                   | ce:                     |                           | Arm's Length       | Distressed                          | Book                   | Page            |
| ITEM                               | Subje                   | ect                    | Compar                  | able #1                   | Comp               | arable #2                           | Compara                | able #3         |
| AK#                                | 27200                   |                        | 2691                    |                           |                    | 10485                               | 3638                   |                 |
| Address                            | 910 HADDO<br>CLERM      |                        | 13044 SUNS<br>C         |                           |                    | OPAZ ST<br>RMONT                    | 12906 ANDE<br>RI       |                 |
| Proximity                          |                         |                        | 0.76 N                  |                           | 0.99               | Miles                               | 0.65 N                 | /liles          |
| Sales Price                        |                         |                        | \$685,                  |                           |                    | 0,000                               | \$640,                 |                 |
| Cost of Sale                       |                         |                        | -15                     |                           | -15%               |                                     | -15                    |                 |
| Time Adjust                        |                         |                        | 2.00                    |                           |                    | 60%                                 | 0.00                   |                 |
| Adjusted Sale                      | <b>#404.70</b>          | 0.5                    | \$595,                  |                           |                    | 9,600                               | \$544,                 |                 |
| \$/SF FLA                          | \$194.73 per SF \$212.0 |                        |                         |                           |                    | 4 per SF<br>3/2023                  | \$183.10<br>12/11/     |                 |
| Sale Date                          |                         |                        | 7/19/2                  |                           | _                  | _                                   | 1                      | Distressed      |
| Terms of Sale                      |                         |                        | ✓ Arm's Length          | Distressed                | ✓ Arm's Length     | Distressed                          | ✓ Arm's Length         | Distressed      |
| Value Adj.                         | Description             |                        | Description             | Adjustment                | Description        | Adjustment                          | Description            | Adjustment      |
| Fla SF                             | 2,895                   |                        | 2,811                   | 4200                      | 2,700              | 9750                                | 2,971                  | -3800           |
| Year Built                         | 2006                    |                        | 2007                    | 1200                      | 1996               | 0700                                | 1996                   | - 0000          |
| Constr. Type                       | Blk/Stucco              |                        | Blk/Stucco              |                           | Blk/Stucco         | )                                   | Blk/Stucco             |                 |
| Condition                          | Good                    |                        | Good                    |                           | Good               |                                     | Good                   | 1               |
| Baths                              | 3.0                     |                        | 4.1                     | -7500                     | 2.0                | 5000                                | 3.0                    |                 |
| Garage/Carport                     | Yes                     |                        | Yes                     |                           | Yes                |                                     | Yes                    |                 |
| Porches                            | Yes                     |                        | Yes                     |                           | Yes                |                                     | Yes                    |                 |
| Pool                               | N                       |                        | N                       | 0                         | Y                  | -20000                              | Y                      | -20000          |
| Fireplace                          | 0                       |                        | 0                       | 0                         | 1                  | -2500                               | 0                      | 0               |
| AC<br>Other Adds                   | Central                 |                        | Central                 | 0                         | Central            | 0                                   | Central                | 0               |
| Site Size                          | None<br>Lot             | _                      | None<br>Lot             |                           | None<br>Lot        |                                     | None<br>Lot            | +               |
|                                    | Sub                     |                        | Sub                     |                           | Sub                |                                     | Sub                    | +               |
| Location                           | House                   |                        | House                   |                           | House              |                                     | House                  |                 |
| View                               | 110000                  |                        |                         | 2000                      |                    | 7750                                |                        | 22000           |
|                                    |                         |                        | -Net Adj. 0.6%          | -3300                     | -Net Adj. 1.5      |                                     | -Net Adj. 4.4%         | -23800          |
|                                    | Mankat Value            | <b>#500 744</b>        | Gross Adj. 2.0%         |                           | Gross Adj. 7.2     |                                     | Gross Adj. 4.4%        |                 |
| Adj. Sales Price                   | Market Value            | \$563,744              | Adj Market Value        | \$592,650                 | Adj Market Valu    | e \$511,850                         | Adj Market Value       | \$520,200       |
| •                                  | Value per SF            | 194.73                 |                         |                           |                    |                                     |                        |                 |