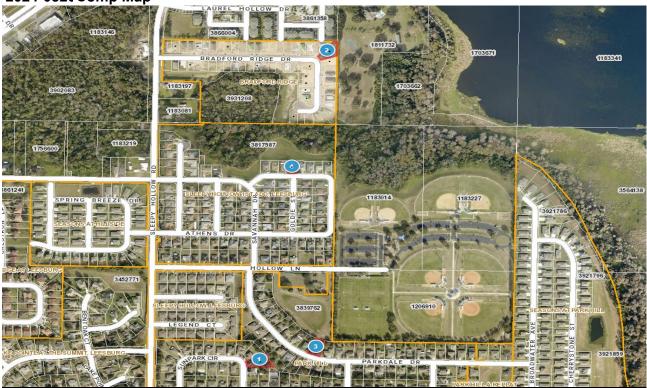

DEPUTY: SCOTT DAWSON DATE 12/11/2024

2024-0820 Comp Map

| Bubble # | Comp#   | Alternate Key | Parcel Address                     | Distance from<br>Subject(mi.) |
|----------|---------|---------------|------------------------------------|-------------------------------|
| 1        | COMP 1  | 3839749       | 31849 SUNPARK CIR<br>LEESBURG      | SAME SUB                      |
| 2        | COMP 2  | 3931168       | 1089 BRADFORD RIDGE DR<br>LEESBURG | 0.52 MILE                     |
| 3        | SUBJECT | 3839692       | 31824 PARKDALE DR<br>LEESBURG      | -                             |
| 4        | COMP 3  | 3817552       | 2775 ATHENS DR<br>LEESBURG         | SAME SUB                      |
| 5        |         |               |                                    |                               |
| 6        |         |               |                                    |                               |
| 7        |         |               |                                    |                               |
| 8        |         |               |                                    |                               |
|          |         |               |                                    |                               |