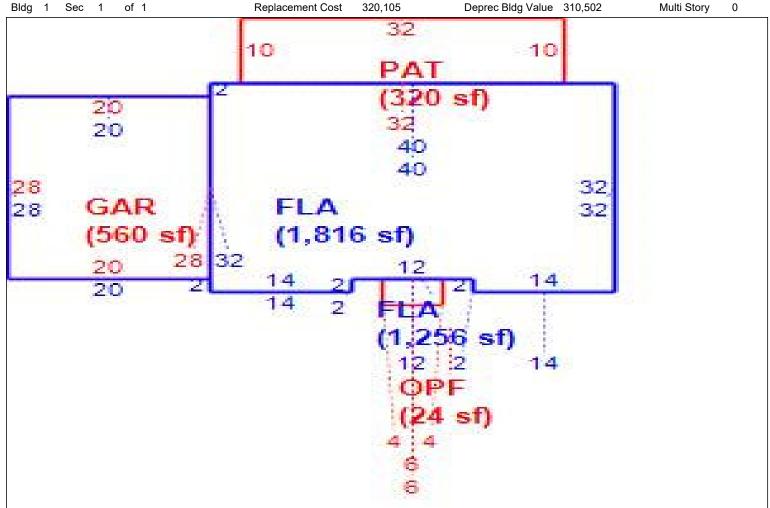

Sketch

|            | Building S                            | Sub Areas  |              |           | Building Valuatio          | n             | Construction Detail |      |            |    |  |
|------------|---------------------------------------|------------|--------------|-----------|----------------------------|---------------|---------------------|------|------------|----|--|
| Code       | Description                           | Living Are | Gross Are    |           | Year Built                 | 2006          | Imp Type            | R1   | Bedrooms   | 5  |  |
| FLA<br>GAR | FINISHED LIVING AREA<br>GARAGE FINISH | 3,072<br>0 | 3,072<br>560 | 3072<br>0 | Effective Area             | 3072<br>88.94 | No Stories          | 1.00 | Full Baths | 2  |  |
| OPF<br>PAT | OPEN PORCH FINISHE PATIO UNCOVERED    | 0<br>0     | 24<br>320    | 0<br>0    | Base Rate<br>Building RCN  | 320,105       | Quality Grade       | 650  | Half Baths | 1  |  |
|            |                                       |            |              |           | Condition                  | EX            | Wall Type           | 03   | Heat Type  | 6  |  |
|            |                                       |            |              |           | % Good<br>Functional Obsol | 97.00<br>0    | Foundation          | 3    | Fireplaces | 0  |  |
|            | TOTALS                                | 3,072      | 3,976        | 3,072     | Building RCNLD             | 310,502       | Roof Cover          | 3    | Type AC    | 03 |  |