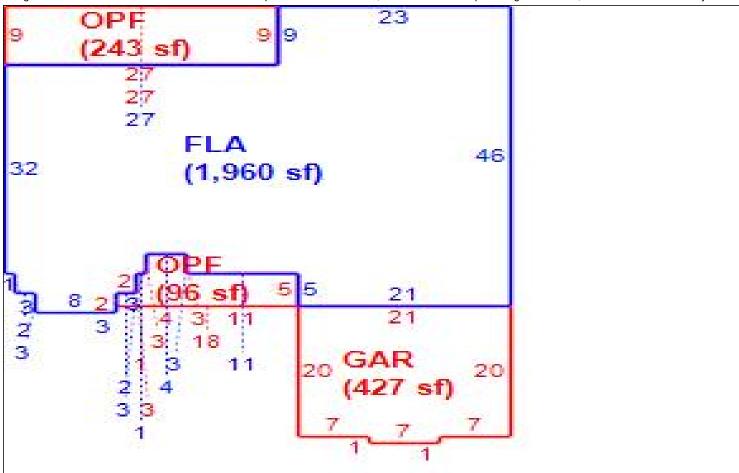

 Sketch

 Bldg 1 Sec 1 of 1
 Replacement Cost 225,860
 Deprec Bldg Value 219,084
 Multi Story 0

|            | Building S                            | Sub Areas  |              |           | Building Valuation         |                  | Cons          | structio | n Detail   |    |
|------------|---------------------------------------|------------|--------------|-----------|----------------------------|------------------|---------------|----------|------------|----|
| Code       | Description                           | Living Are | Gross Are    | Eff Area  | Year Built                 | 2015             | Imp Type      | R1       | Bedrooms   | 3  |
| FLA<br>GAR | FINISHED LIVING AREA<br>GARAGE FINISH | 1,960<br>0 | 1,960<br>427 | 1960<br>0 | Effective Area             | 1960             | No Stories    | 1.00     | Full Baths | 2  |
| OPF        | OPEN PORCH FINISHE                    | 0          | 339          | 0         | Base Rate<br>Building RCN  | 95.76<br>225,860 | Quality Grade | 650      | Half Baths | 0  |
|            |                                       |            |              |           | Condition                  | EX               | Wall Type     | 03       | Heat Type  | 6  |
|            |                                       |            |              |           | % Good<br>Functional Obsol | 97.00<br>0       | Foundation    | 3        | Fireplaces | 0  |
|            | TOTALS                                | 1,960      | 2,726        | 1,960     | Building RCNLD             | 219,084          | Roof Cover    | 3        | Type AC    | 03 |