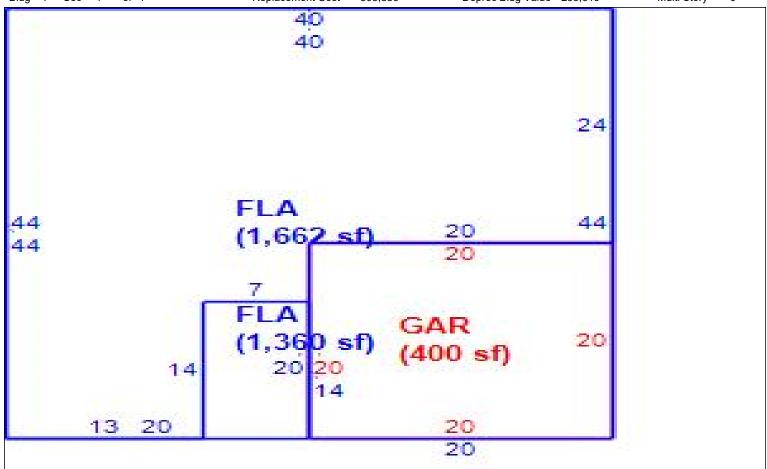

Sketch Bldg 1 of 1 Replacement Cost 308,886 Deprec Bldg Value 299,619 Multi Story Sec 1

|      | Building S                            |            |              |           | Building Valuation          |               | Construction Detail |      |            |    |  |
|------|---------------------------------------|------------|--------------|-----------|-----------------------------|---------------|---------------------|------|------------|----|--|
| Code | Description                           | Living Are | Gross Are    | Eff Area  | Year Built                  | 2008          | Imp Type            | R1   | Bedrooms   | 4  |  |
|      | FINISHED LIVING AREA<br>GARAGE FINISH | 3,022<br>0 | 3,022<br>400 | 3022<br>0 | Effective Area<br>Base Rate | 3022<br>88.96 | No Stories          | 1.00 | Full Baths | 3  |  |
|      |                                       |            |              |           | Building RCN                | 308,886       | Quality Grade       | 650  | Half Baths | 0  |  |
|      |                                       |            |              |           | Condition                   | EX            | Wall Type           | 03   | Heat Type  | 6  |  |
|      |                                       |            |              |           | % Good<br>Functional Obsol  | 97.00<br>0    | Foundation          | 3    | Fireplaces | 0  |  |
|      | TOTALS                                | 3,022      | 3,422        | 3,022     | Building RCNLD              | 299,619       | Roof Cover          | 3    | Type AC    | 03 |  |