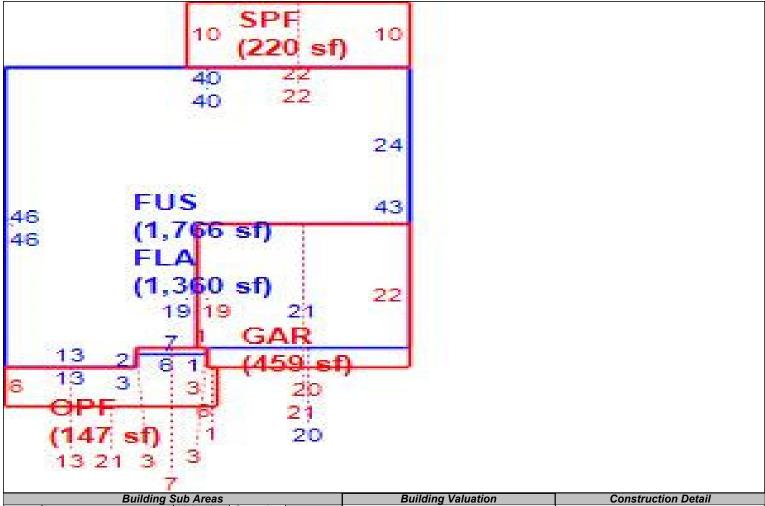

Sketch Bldg 1 1 of 1 Replacement Cost 330,791 Deprec Bldg Value 330,791 Multi Story 1 Sec

|    |      | Building S           |            |           |       | Building Valuation |         | Cons          | structio | n Detail    |    |
|----|------|----------------------|------------|-----------|-------|--------------------|---------|---------------|----------|-------------|----|
| (  | Code | Description          | Living Are | Gross Are |       | Year Built         | 2023    | Imp Type      | R1       | Bedrooms    | 6  |
| FI | LA   | FINISHED LIVING AREA | 1,360      | 1,360     | 1360  | Effective Area     | 3126    |               |          |             |    |
| F  | US   | FINISHED AREA UPPER  | 1,766      | 1,766     | 1766  |                    |         | No Stories    | 2.00     | Full Baths  | 4  |
| G  | iAR  | GARAGE FINISH        | 0          | 459       | 0     | Base Rate          | 86.72   | Ouglity Crade | 000      | Half Baths  |    |
| 0  | PF   | OPEN PORCH FINISHE   | 0          | 147       | 0     | Building RCN       | 330,791 | Quality Grade | 660      | nali batris | 1  |
| S  | PF   | SCREEN PORCH FINIS   | 0          | 220       | 0     | Condition          | VG      | Wall Type     | 03       | Heat Type   | 6  |
|    |      |                      |            |           |       | % Good             | 100.00  |               |          |             |    |
|    |      |                      |            |           |       | Functional Obsol   |         | Foundation    | 3        | Fireplaces  |    |
|    |      | TOTALS               | 3,126      | 3,952     | 3,126 | Building RCNLD     | 330,791 | Roof Cover    | 3        | Type AC     | 03 |