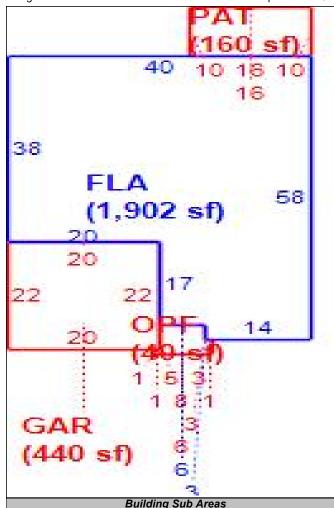

|       |           |        |        |             |        |           |        |  |
|     |            |            |       |       |                 |       |           |        |        |             |        |           |        |  |
|     |            |            |       |       |                 |       |           |        |        |             |        |           |        |  |
|     |            | Total A    | cres  | 0.00  | JV/M            | kt 0  |           | 1      | Tota   | l Adj JV/Mł | ct     |           | 76,500 |  |
|     | Cla        | assified A | cres  | 0 (   | Classified JV/M | kt 76 |           |        |        |             |        |           | 0      |  |

Sketch Bldg 1 1 of 1 Replacement Cost 239,752 Deprec Bldg Value 232,559 Multi Story 0 Sec



|      | Building S           | Sub Areas  |           |          | Building Valuation | Construction Detail |               |      |            |    |
|------|----------------------|------------|-----------|----------|--------------------|---------------------|---------------|------|------------|----|
| Code | Description          | Living Are | Gross Are | Eff Area | Year Built         | 2006                | Imp Type      | R1   | Bedrooms   | 3  |
| FLA  | FINISHED LIVING AREA | 1,902      | 1,902     | 1902     | Effective Area     | 1902                | l             |      |            |    |
| GAR  | GARAGE FINISH        | 0          | 440       | 0        | Base Rate          | 105.48              | No Stories    | 1.00 | Full Baths | 2  |
| OPF  | OPEN PORCH FINISHE   | 0