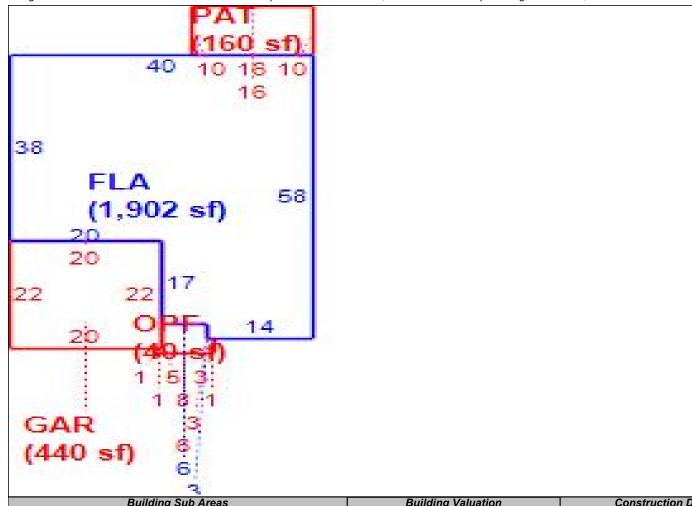

|            |       |       |                   |                                   |        |            |             |        |           |        |  |  |  |
|     |            |            |       |       |                   |                                   |        |            |             |        |           |        |  |  |  |
|     |            | Total A    | cres  | 0.00  | JV/Mkt            | JV/Mkt 0 Total Adj JV/Mkt  76,500 |        |            |             |        |           | 76,500 |  |  |  |
|     | Cla        | assified A | cres  | 0     | Classified JV/Mkt | 76,500                            |        | Classified | d Adj JV/MI | kt     | C         |        |  |  |  |

Sketch Bldg 1 1 of 1 Replacement Cost 239,752 Deprec Bldg Value 232,559 Multi Story Sec



|      | Building S                         | Sub Areas  |           |          | Building Valuation |         | Construction Detail |      |            |    |
|------|------------------------------------|------------|-----------|----------|--------------------|---------|---------------------|------|------------|----|
| Code | Description                        | Living Are | Gross Are | Eff Area | Year Built         | 2006    | Imp Type            | R1   | Bedrooms   | 3  |
| FLA  | FINISHED LIVING AREA               | 1,902      | 1,902     | 1902     | Effective Area     | 1902    |                     |      | E !! D !!  |    |
| GAR  | GARAGE FINISH                      | 0          | 440       | 0        | Base Rate          | 105.48  | No Stories          | 1.00 | Full Baths | 2