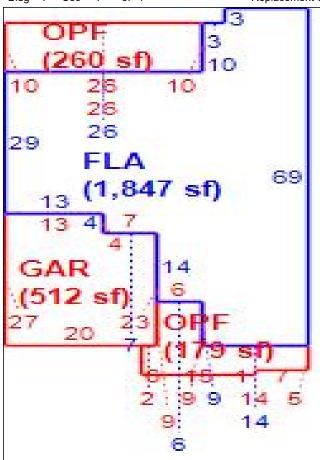

<br>Price | Depth<br>Factor | Loc<br>Factor | Shp<br>Factor | Phys<br>Factor | Class Val | Land<br>Value |
| 1   | 0100                               | 0     | 0     |              | 1.00  | LT | 45,000.00     | 0.0000          | 1.25          | 1.000         | 1.000          | 0         | 56,250        |
|     | Total Acres 0.00 JV/N              |       |       |              |       |    |               |                 |               | d Adj JV/MI   |                |           | 56,250        |
|     | Classified Acres 0 Classified JV/M |       |       |              |       |    | ,250          |                 | Classified    | d Adj JV/MI   | ct             |           | 0             |

Sketch

Bldg 1 Sec 1 of 1 Replacement Cost 225,639 Deprec Bldg Value 218,870 Multi Story 0



|            | Building S                            | Sub Areas  |              |           | Building Valuation         |                  | Cons          | n Detail |            |    |
|------------|---------------------------------------|------------|--------------|-----------|----------------------------|------------------|---------------|----------|------------|----|
| Code       | Description                           | Living Are | Gross Are    | Eff Area  | Year Built                 | 2008             | Imp Type      | R1       | Bedrooms   | 3  |
| FLA<br>GAR | FINISHED LIVING AREA<br>GARAGE FINISH | 1,847<br>0 | 1,847<br>512 | 1847<br>0 | Ellective Area             | 1847             | No Stories    | 1.00     | Full Baths | 2  |
| OPF        | OPEN PORCH FINISHE