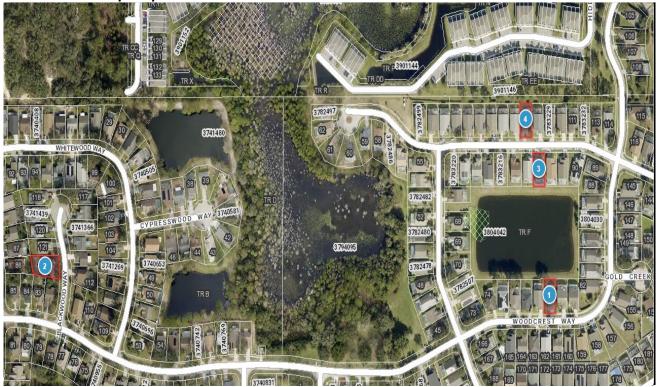

# 2024-080€ Comp Map

| Bubble # | Comp #  | Alternate Key | Parcel Address        | Distance from<br>Subject(mi.) |
|----------|---------|---------------|-----------------------|-------------------------------|
| 1        | subject | 3741463       | 1109 BLACKWOOD WAY    |                               |
| · .      | Gubjeet |               | CLERMONT              | -                             |
| 2        | comp 2  | 3783199       | 17325 WOODCREST WAY   |                               |
| -        | comp 2  | 0100100       | CLERMONT              | same sub                      |
| 3        | comp 1  | 3783227       | 17413 SILVER CREEK CT |                               |
| 3        | comp i  | 5105221       | CLERMONT              | same sub                      |
| 4        |         | 3783213       | 17416 SILVER CREEK CT |                               |
| 4        | comp 3  | 5705215       | CLERMONT              | same sub                      |
| 5        |         |               |                       |                               |
|          |         |               |                       |                               |
| 6        |         |               |                       |                               |
| 7        |         |               |                       |                               |
|          |         |               |                       |                               |
| 8        |         |               |                       |                               |
|          |         |               |                       |                               |
|          |         |               |                       |                               |