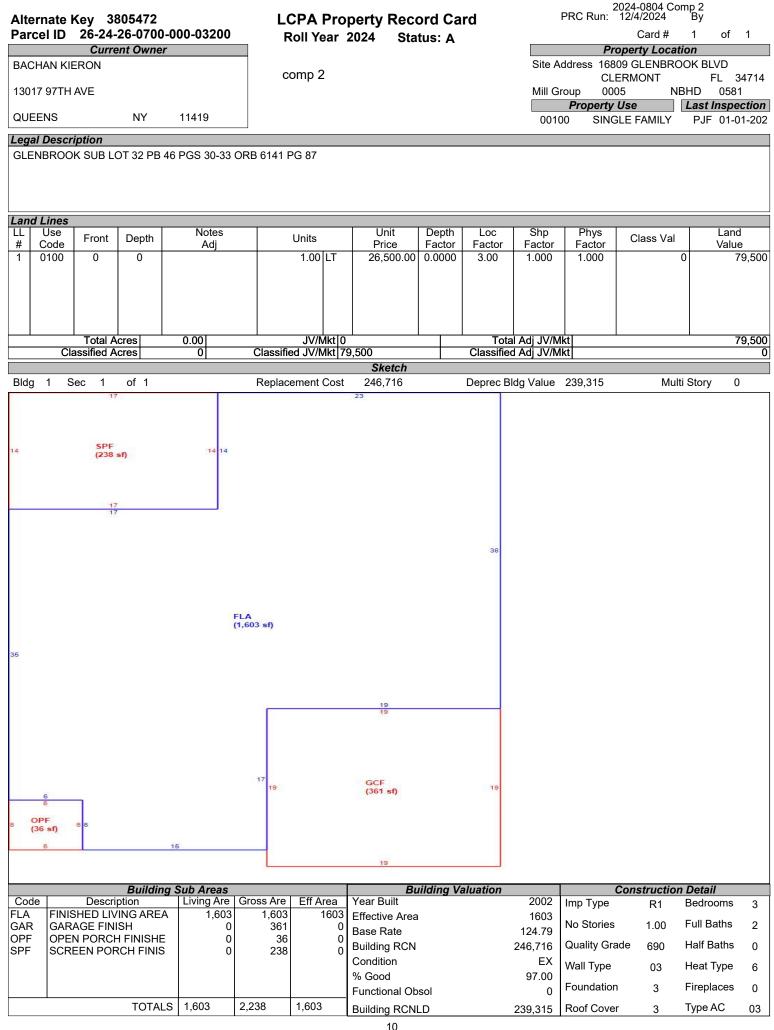

# LAKE COUNTY PROPERTY APPRAISER VAB APPEAL WORKSHEET RESIDENTIAL

|                       |                    |                | RES               | SIDENTIA            | L                    |                         |                      |                 |  |
|-----------------------|--------------------|----------------|-------------------|---------------------|----------------------|-------------------------|----------------------|-----------------|--|
| Petition #            | E                  | 2024-0804      |                   | Alternate K         | ey: <b>3805577</b>   | Parcel II               | D: 26-24-26-07       | 00-000-13800    |  |
| Petitioner Name       | Rya                | an,llc c/o Pey | ton               | Droporty            | 46725 001            |                         | Check if Mu          | ultiple Parcels |  |
| The Petitioner is:    | Taxpayer of Re     | cord 🔽 Tax     | payer's agent     | Property<br>Address |                      | LING GREEN DI<br>ERMONT | ĸ                    |                 |  |
| Other, Explain:       |                    |                |                   | Address             |                      |                         |                      |                 |  |
| Owner Name            |                    | SRP sub IIc    |                   | Value from          | Value befo           | re Board Actio          | n                    |                 |  |
|                       |                    |                |                   | TRIM Notice         |                      | nted by Prop Appr       |                      | Board Action    |  |
| 1. Just Value, rec    | nuired             |                |                   | \$ 380,3            | 39 \$                | 380,33                  | 9                    |                 |  |
| 2. Assessed or cl     | -                  | lue *if annli  | cable             | \$ 289,6            |                      | 289,63                  |                      |                 |  |
| 3. Exempt value,      |                    |                | Cubic             | \$<br>\$            | -                    | 200,00                  | <u> </u>             |                 |  |
| 4. Taxable Value,     |                    |                |                   | \$ 289,6            | 30 \$                | 289,63                  | 0                    |                 |  |
| *All values entered   |                    | ty taxable va  | lues School an    |                     |                      |                         | 0                    |                 |  |
| All values efficience |                    | ity taxable va | liues, School all |                     | autionty value       | s may unler.            |                      |                 |  |
| Last Sale Date        | 5/21/2013          | Pric           | <b>ce:</b> \$15   | 5,000               | Arm's Length         | ✓ Distressed            | Book <u>4332</u>     | Page <u>531</u> |  |
| ITEM                  | Subje              |                | Compar            |                     | Compar               |                         | Compara              |                 |  |
| AK#                   | 38055              |                | 3805              |                     | 3805                 |                         | 3805                 |                 |  |
| Address               | 16725 ROLLIN<br>DR |                | 16617 ROLLI<br>Di |                     | 16809 GLENB<br>CLERM |                         | 16806 GLENB<br>CLERM |                 |  |
| Proximity             |                    |                | same              | sub                 | same                 | sub                     | same                 | sub             |  |
| Sales Price           |                    |                | \$400,            |                     | \$420,               |                         | \$500,               |                 |  |
| Cost of Sale          |                    |                | -15               |                     | -15                  |                         | -15                  |                 |  |
| Time Adjust           |                    |                | 2.40              |                     | 2.80                 |                         | 2.00                 |                 |  |
| Adjusted Sale         |                    |                | \$349,            |                     | \$368,               |                         | \$435,               |                 |  |
| \$/SF FLA             | \$195.85 p         | per SF         | \$247.59          |                     | \$230.04             |                         | \$222.96             |                 |  |
| Sale Date             |                    |                | 6/1/2             |                     | 5/5/2                | _                       | 7/11/2023            |                 |  |
| Terms of Sale         |                    |                | ✓ Arm's Length    | Distressed          | ✓ Arm's Length       | Distressed              | ✓ Arm's Length       | Distressed      |  |
| Value Adj.            | Description        |                | Description       | Adjustment          | Description          | Adjustment              | Description          | Adjustment      |  |
| Fla SF                | 1,942              |                | 1,412             | 37100               | 1,603                | 23730                   | 1,951                | -630            |  |
| Year Built            | 2004               |                | 2005              |                     | 2002                 |                         | 2003                 |                 |  |
| Constr. Type          | block/stucco       |                | block/stucco      |                     | block/stucco         |                         | block/stucco         |                 |  |
| Condition             | good               |                | good              |                     | good                 |                         | good                 |                 |  |
| Baths                 | 2.0                |                | 2.0               |                     | 2.0                  |                         | 3.1                  | -15000          |  |
| Garage/Carport        | 2 car              |                | 2 car             |                     | 2 car                |                         | 2 car                |                 |  |
| Porches               | 24 sf              |                | 35 sf             |                     | 36sf                 |                         | 25 sf                |                 |  |
| Pool                  | Y                  |                | Y                 | 0                   | Y                    | 0                       | Y                    | 0               |  |
| Fireplace             | 0                  |                | 0                 | 0                   | 0                    | 0                       | 0                    | 0               |  |
| AC                    | Central            |                | Central           | 0                   | Central              | 0                       | Central              | 0               |  |
| Other Adds            | no                 |                | no                | _                   | no                   |                         | spf 238 sf           |                 |  |
| Site Size             | lot                |                | lot               |                     | lot                  |                         | lot                  |                 |  |
| Location              | good               |                | good              | _                   | good                 |                         | good                 |                 |  |
| View                  | good               |                | good              |                     | good                 |                         | good                 |                 |  |
|                       |                    |                | Net Adj. 10.6%    | 37100               | Net Adj. 6.4%        | 23730                   | -Net Adj. 3.6%       | FALSE           |  |
|                       |                    |                | Gross Adj. 10.6%  | 6 37100             | Gross Adj. 6.4%      | 23730                   | Gross Adj. 3.6%      | 15630           |  |
|                       | Market Value       | \$380,339      | Adj Market Value  | \$386,700           | Adj Market Value     | \$392,490               | Adj Market Value     | \$435,000       |  |
| Adj. Sales Price      | Value per SF       | 195.85         |                   | ·                   |                      |                         |                      |                 |  |
|                       |                    |                |                   |                     |                      |                         |                      |                 |  |