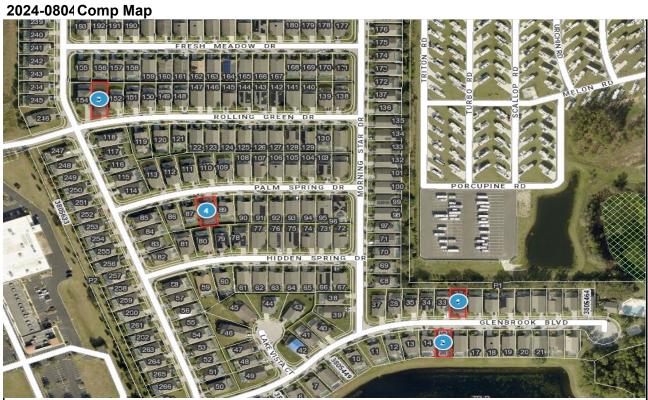

DEPUTY: Mohamed Shariff

DATE 11/20/2024

| Bubble # | Comp #  | Alternate Key | Parcel Address         | Distance from<br>Subject(mi.) |
|----------|---------|---------------|------------------------|-------------------------------|
| 1        | comp 2  | 3805472       | 16809 GLENBROOK BLVD   |                               |
| I        | comp z  | 3003472       | CLERMONT               | same sub                      |
| 2        | comp 3  | 3805455       | 16806 GLENBROOK BLVD   |                               |
|          | comp 5  | 0000-00       | CLERMONT               | same sub                      |
| 3        | subject | 3805577       | 16725 ROLLING GREEN DR |                               |
|          | Subject |               | CLERMONT               | same sub                      |
| 4        | comp 1  | 3805603       | 16617 ROLLING GREEN DR |                               |
| Ŧ        | comp i  |               | CLERMONT               | same sub                      |
| 5        |         |               |                        |                               |
| 6        |         |               |                        |                               |
|          |         |               |                        |                               |
| 7        |         |               |                        |                               |
| 8        |         |               |                        |                               |
|          |         |               |                        |                               |