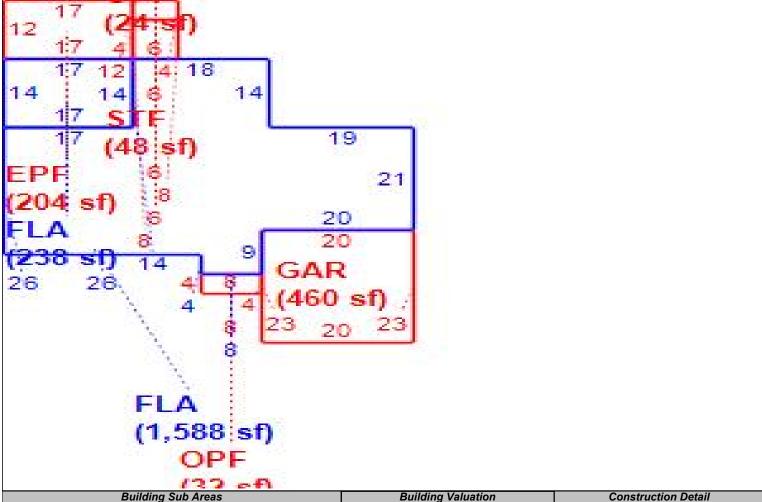

|                                                                                                                                                                                                             | THE TOUTH THE WAY                                                                                                                                              |                                                                                                                                                  | VA(FI)                                                             |
|-------------------------------------------------------------------------------------------------------------------------------------------------------------------------------------------------------------|----------------------------------------------------------------------------------------------------------------------------------------------------------------|--------------------------------------------------------------------------------------------------------------------------------------------------|--------------------------------------------------------------------|
| Petition# 2024 - 08                                                                                                                                                                                         | County Lake                                                                                                                                                    | Tax year 2024                                                                                                                                    | Date received 9./2. 24                                             |
| 300100                                                                                                                                                                                                      | COMPLEMED BY TH                                                                                                                                                |                                                                                                                                                  | 23.010.0001.047.72.29                                              |
| PART 1. Taxpayer Information                                                                                                                                                                                | 40.00                                                                                                                                                          |                                                                                                                                                  |                                                                    |
| Taxpayer name: INV_HOME; 2017-1                                                                                                                                                                             |                                                                                                                                                                | Representative: Ryan, LLC c/o                                                                                                                    | Robert Peyton                                                      |
| Mailing address Ryan, LLC                                                                                                                                                                                   | ı Scottsdale Rd, Ste 650                                                                                                                                       | Parcel ID and physical address or TPP account # 2619260450-                                                                                      | -000-00800                                                         |
| Phone <b>954-740-6240</b>                                                                                                                                                                                   |                                                                                                                                                                | Email ResidentialA                                                                                                                               | ppeals@ryan.com                                                    |
| The standard way to receive info                                                                                                                                                                            | rmation is by US mail. If possible,                                                                                                                            | , I prefer to receive information b                                                                                                              | oy 🗹 email 🗌 fax.                                                  |
| I am filing this petition after t<br>documents that support my                                                                                                                                              | he petition deadline. I have attach<br>statement.                                                                                                              | ned a statement of the reasons                                                                                                                   | filed late and any                                                 |
| your evidence to the value ad evidence. The VAB or specia                                                                                                                                                   | nt would like my evidence considere<br>ustment board clerk. Florida law all<br>I magistrate ruling will occur under                                            | lows the property appraiser to cro<br>the same statutory guidelines as                                                                           | ss examine or object to your s if you were present.)               |
| Type of Property  Res. 1-4 ur ☐ Commercial Res. 5+ unit                                                                                                                                                     | its Industrial and miscellaneous Industrial or classified use                                                                                                  | -                                                                                                                                                | Historic, commercial or nonprofit<br>Business machinery, equipment |
| PART 2. Reason for Petition                                                                                                                                                                                 | Check one. If more than                                                                                                                                        | one, file a separate petition.                                                                                                                   |                                                                    |
| <ul><li>✓ Real property value (check of Denial of classification</li></ul>                                                                                                                                  | ne) <b>☑</b> decrease ☐ increase                                                                                                                               | ☐ Denial of exemption Select o                                                                                                                   | or enter type:                                                     |
| <ul> <li>☐ Parent/grandparent reduction</li> <li>☐ Property was not substantially</li> <li>☐ Tangible personal property vareturn required by s.193.052.</li> <li>☐ Refund of taxes for catastrop</li> </ul> | y complete on January 1<br>Ilue (You must have timely filed a<br>(s.194.034, F.S.))                                                                            | ☐ Denial for late filing of exem (Include a date-stamped cop ☐ Qualifying improvement (s. 193. ownership or control (s. 193.1 193.1555(5), F.S.) | by of application.)<br>1555(5), F.S.) or change of                 |
| determination that they are  5 Enter the time (in minutes)                                                                                                                                                  | petition. Attach a list of units, pare<br>substantially similar. (s. 194.011<br>you think you need to present your<br>single joint petitions for multiple unit | (3)(e), (f), and (g), F.S.) case. Most hearings take 15 mir                                                                                      | nutes. The VAB is not bound                                        |
| My witnesses or I will not b                                                                                                                                                                                | e available to attend on specific d                                                                                                                            | lates. I have attached a list of da                                                                                                              | ates.                                                              |
| evidence directly to the property appraiser's evidence. At the hea                                                                                                                                          | evidence with the property appra<br>appraiser at least 15 days before<br>aring, you have the right to have v                                                   | e the hearing and make a written witnesses sworn.                                                                                                | n request for the property                                         |
| of your property record card cor                                                                                                                                                                            | of whether you initiate the evidence<br>taining information relevant to the<br>property appraiser receives the p<br>in it online.                              | e computation of your current as                                                                                                                 | ssessment, with confidential                                       |