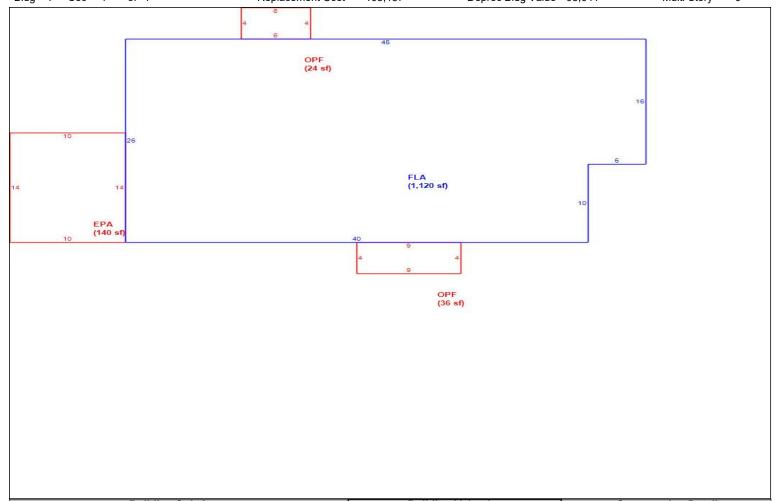

00 | 0.9846                | 1.75   | 1.000  | 1.000  | 0         | 35,538 |
| 2   | 0000             | 25    | 95       |       | 2,375.00 FD          | 225.00 | 0.8846                | 1.75   | 1.000  | 1.000  | 0         | 8,708  |
|     |                  |       | 95       |       |                      |        |                       |        |        |        |           |        |
|     | Total Acres 0.27 |       | JV/Mkt 0 |       |                      |        | l Adj JV/MI           |        |        | 44,246 |           |        |
|     | Classified Acres |       |          | 0     | Classified JV/Mkt 44 |        | Classified Adj JV/Mkt |        |        |        | 0         |        |

Sketch Bldg 1 1 of 1 Replacement Cost 108,187 Deprec Bldg Value 93,041 Multi Story 0 Sec



|            | Building S                              | Sub Areas  |              |           | Building Valuation |         | Cons          | structio | n Detail   |    | L |
|------------|-----------------------------------------|------------|--------------|-----------|--------------------|---------|---------------|----------|------------|----|---|
| Code       | Description                             | Living Are | Gross Are    | Eff Area  | Year Built         | 1939    | Imp Type      | R1       | Bedrooms   | 3  |   |
| EPF<br>FLA | ENCLOSED PORCH FIN FINISHED LIVING AREA | 0<br>1,120 | 140<br>1,120 | 0<br>1120 | I ETIECTIVE AFEA   | 1120    | No Stories    | 1.00     | Full Baths | 1  |   |
|            | OPEN PORCH FINISHE                      | 1,120      | 60           | 1120