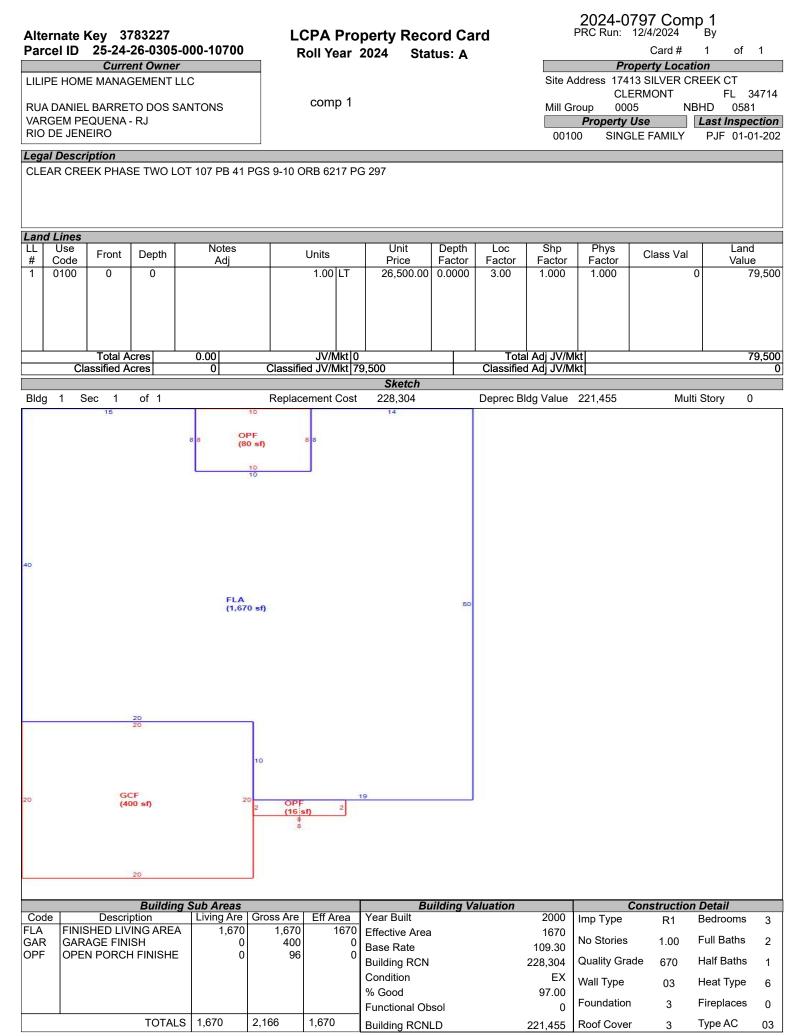

#### Alternate Key 3783227 Parcel ID 25-24-26-0305-000-10700

79,500

221,455

15.884

316,839

## LCPA Property Record Card Roll Year 2024 Status: A

2024-0797 Comp 1 PRC Run: 12/4/2024 By

Card # 1 of 1

|          |            |       |           |         |            | -     |      | irst 10 |           | re reflected | below     |            |         |      |           |
|----------|------------|-------|-----------|---------|------------|-------|------|---------|-----------|--------------|-----------|------------|---------|------|-----------|
| Code     |            | Descr | iption    |         | Uni        | ts    | Туре | Ur      | it Price  | Year Blt     | Effect Y  | r RCN      | %Goo    | d A  | vpr Value |
| HTB1     | HOT TUB/SP | ΡΑ    |           |         |            | 1.00  |      | Л       | 4000.00   | 2000         | 2000      | 4000.0     |         |      | 2,000     |
| POL2     | SWIMMING I | POOL  | - RESIDEN | ITIAL   | 33         | 6.00  | 5    | SF      | 35.00     | 2000         | 2000      | 11760.0    | 0 85.00 |      | 9,996     |
| PLD2     | POOL/COOL  | DECK  | ζ.        |         | 42         | 4.00  |      | SF      | 5.38      | 2000         | 2000      | 2281.0     | 0 70.00 |      | 1,597     |
| SEN2     | SCREEN EN  | CLOSI | ED STRUC  | TURE    | 154        | 0.00  | 5    | SF      | 3.50      | 2000         | 2000      | 5390.0     | 0 42.50 |      | 2,291     |
|          |            |       |           |         |            |       |      |         |           |              |           |            |         |      |           |
|          |            |       |           |         |            |       |      |         | lding Per | mits         | <u> </u>  |            |         |      | 00 D 1    |
| Roll Yea |            | טו    | Issue Da  |         | Comp D     |       | Am   | ount    | Туре      |              | Descri    | ption      | Review  | Date | CO Date   |
| 2004     | SALE       |       | 01-01-20  |         | 1-12-2     |       |      |         | 1 0000    | CHECK VAL    | UES       |            |         |      |           |
| 2001     | 0050292    |       | 05-03-20  |         | 2-13-2     |       |      | 2,25    |           | 37X19 SEN    |           |            |         |      |           |
| 2001     | 0022040    |       | 02-28-20  |         | 2-13-2     |       |      | 17,00   |           | 20X38 POO    |           |            |         |      |           |
| 2001     | 0011227    |       | 01-26-20  | 00 0    | 2-13-2     | 001   |      |         | 1 0000    | SFR/17413    | SILVER CI | RK CT      |         |      |           |
|          |            |       |           |         |            |       |      |         |           |              |           |            |         |      |           |
|          |            |       |           |         |            |       |      |         |           |              |           |            |         |      |           |
|          |            |       |           |         |            |       |      |         |           |              |           |            |         |      |           |
|          |            |       |           |         |            |       |      |         |           |              |           |            |         |      |           |
|          |            |       |           |         |            |       |      |         |           |              |           |            |         |      |           |
|          |            |       |           |         |            |       |      |         |           |              |           |            |         |      |           |
|          |            |       |           |         |            |       |      |         |           |              |           |            |         |      |           |
|          |            |       |           |         |            |       |      |         |           |              |           |            |         |      |           |
|          |            |       |           | Sales I | nformation |       |      |         |           |              |           | Exemptions |         |      |           |
| Instru   | ument No   | Boo   | ok/Page   | Sale [  |            | Instr | Q/U  | Code    | Vac/Imp   | Sale Price   | Code      | Descriptio |         | Year | Amount    |

|              |            |        | Sales IIIOIIII |          |      | Exer    | npuons   |            |          |               |         |          |           |
|--------------|------------|--------|----------------|----------|------|---------|----------|------------|----------|---------------|---------|----------|-----------|
| Instrument N | lo Bool    | k/Page | Sale Date      | Instr    | Q/U  | Code    | Vac/Imp  | Sale Price | Code     | Descriptior   | า       | Year     | Amount    |
| 2023118362   | 2 6217     | 0297   | 09-22-2023     | WD       | Q    | 01      | I        | 385,000    |          |               |         |          |           |
| 2023090156   | 6182       | 2177   | 07-24-2023     | WD       | U    | 37      | I        | 363,000    |          |               |         |          |           |
| 2016048290   | ) 4777     | 2074   | 05-06-2016     | WD       | Q    | Q       | 1        | 175,000    |          |               |         |          |           |
|              | 2814       | 1866   | 03-31-2005     | WD       | Q    | Q       | I        | 285,000    |          |               |         |          |           |
|              | 2337       | 2285   | 05-16-2003     | WD       | Q    | Q       | I        | 185,000    |          |               |         |          |           |
|              |            |        |                |          |      |         |          |            |          |               |         |          |           |
|              |            |        |                |          |      |         |          |            |          |               | Total   |          | 0.00      |
|              |            |        |                |          |      | Val     | lue Summ | ary        | -        |               |         |          |           |
| Land Value   | Bldg Value | Misc   | Value Mark     | et Value | e De | eferred | Amt As   | sd Value C | nty Ex A | mt Co Tax Val | Sch Tax | Val Prev | ious Valu |

316839

0.00

316839

316839

310,166

0

Alternate Key 3783199 Parcel ID 25-24-26-0305-000-07900