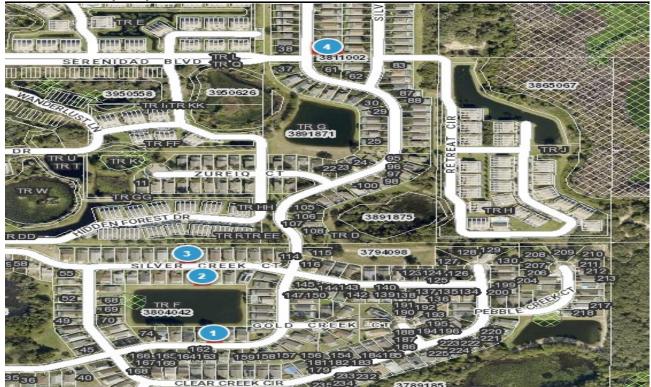

# 2024-0797 Comp Map

| Bubble # | Comp #   | Alternate Key | Parcel Address        | Distance from<br>Subject(mi.) |
|----------|----------|---------------|-----------------------|-------------------------------|
|          | oubie of | 2940052       | 17816 WOODCREST WAY   | ,                             |
| 1        | subject  | 3810952       | CLERMONT              | -                             |
| 2        | comp 2   | 3783199       | 17325 WOODCREST WAY   |                               |
|          |          | 5705155       | CLERMONT              | same sub                      |
| 3        | comp 1   | 3783227       | 17413 SILVER CREEK CT |                               |
| 5        | comp i   | 0100221       | CLERMONT              | same sub                      |
| 4        | comp 3   | 3783213       | 17416 SILVER CREEK CT |                               |
| -        | comp 5   | 0/00210       | CLERMONT              | same sub                      |
| 5        |          |               |                       |                               |
| 6        |          |               |                       |                               |
| 7        |          |               | 381                   |                               |
| 8        |          |               |                       |                               |
|          |          |               |                       |                               |