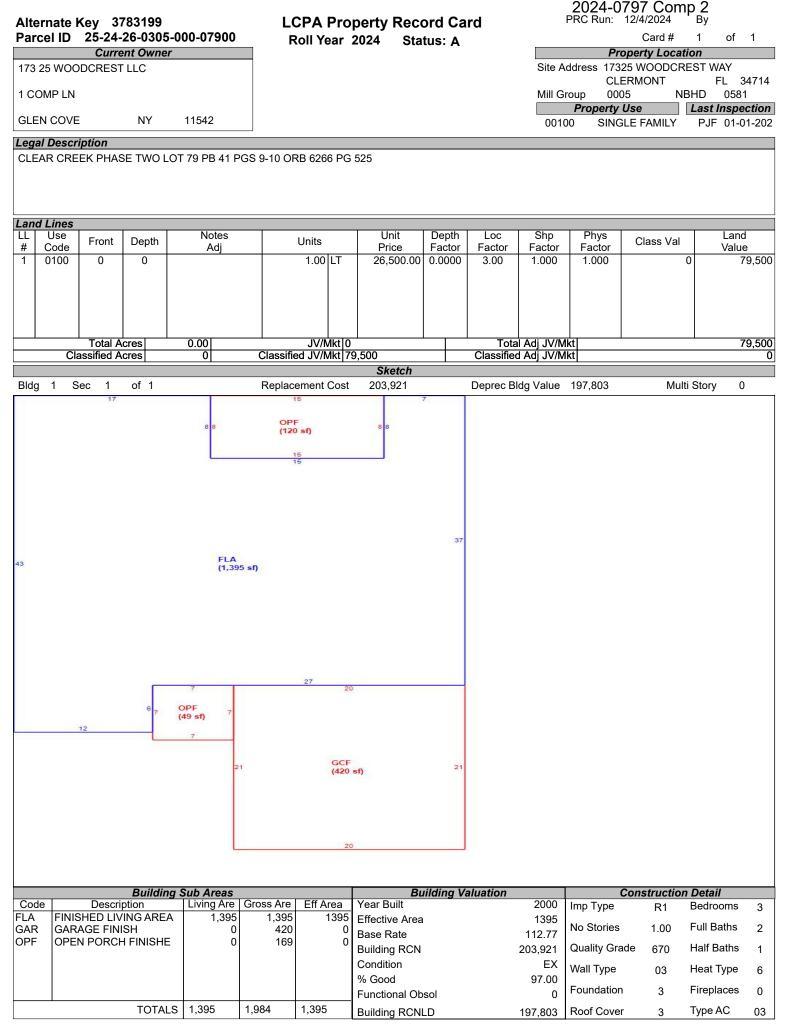

## LCPA Property Record Card Roll Year 2024 Status: A

2024-0797 Comp 2 PRC Run: 12/4/2024 By

Card # 1 of 1

|                      |                            |                                        | *On                                    |        | ellaneous F<br>10 records a   | eatures<br>re reflected             | below      |          |             |           |
|----------------------|----------------------------|----------------------------------------|----------------------------------------|--------|-------------------------------|-------------------------------------|------------|----------|-------------|-----------|
| Code                 | Desci                      | ription                                | Units                                  | Туре   | Unit Price                    | Year Blt                            | Effect Yr  | RCN      | %Good       | Apr Value |
| POL2                 | SWIMMING POOL              |                                        | 319.00                                 | SF     | 35.00                         | 2000                                | 2000       | 11165.00 |             | 9,490     |
| PLD2                 | POOL/COOL DECH             |                                        | 441.00                                 | SF     | 5.38                          | 2000                                | 2000       | 2373.00  |             | 1,661     |
| SEN2                 | SCREEN ENCLOS              | ED STRUCTURE                           | E   1540.00                            | SF     | 3.50                          | 2000                                | 2000       | 5390.00  | 42.50       | 2,291     |
|                      |                            |                                        |                                        |        |                               |                                     |            |          |             |           |
|                      |                            |                                        |                                        |        | Building Peri                 | mits                                |            |          |             |           |
| Roll Ye              |                            | Issue Date                             | Comp Date                              | Amount |                               |                                     | Descriptio | n        | Review Date | e CO Date |
| 2005<br>2001<br>2001 | SALE<br>0070539<br>0022121 | 01-01-2004<br>07-19-2000<br>04-14-2000 | 01-26-2005<br>02-09-2001<br>02-09-2001 | 2      | 1 0000<br>,250 0000<br>1 0000 | CHECK VAL<br>ALTER/ADE<br>SFR/17325 |            | T WAY    |             |           |
|                      |                            |                                        |                                        |        |                               |                                     |            |          |             |           |

|                        |      |                                      |                                      | Sales Inform                                                       |                            | Exemptions |                         |         |                                                 |             |               |           |         |            |
|------------------------|------|--------------------------------------|--------------------------------------|--------------------------------------------------------------------|----------------------------|------------|-------------------------|---------|-------------------------------------------------|-------------|---------------|-----------|---------|------------|
| Instrument I           | No   | Book                                 | /Page                                | Sale Date                                                          | Instr                      | Q/U        | Code                    | Vac/Imp | Sale Price                                      | Code        | Description   | n         | Year    | Amount     |
| 202400142<br>202307486 |      | 6266<br>6164<br>4211<br>2667<br>1855 | 0525<br>0882<br>1339<br>1179<br>2366 | 08-31-2023<br>06-14-2023<br>08-31-2012<br>06-16-2004<br>08-25-2000 | WD<br>WD<br>WD<br>WD<br>WD |            | 11<br>01<br>Q<br>Q<br>Q |         | 100<br>380,000<br>135,000<br>185,000<br>144,900 | )<br>)<br>) |               |           |         |            |
|                        |      |                                      |                                      |                                                                    |                            |            |                         |         |                                                 |             |               | Total     |         | 0.00       |
|                        |      |                                      |                                      |                                                                    |                            |            | Val                     | ue Sumn | nary                                            |             |               |           |         |            |
| Land Value             | Bldg | Value                                | Misc                                 | Value Mark                                                         | et Value                   | e De       | eferred                 | Amt A   | ssd Value                                       | Cnty Ex A   | nt Co Tax Val | Sch Tax ' | Val Pre | vious Valu |
| 79,500                 | 19   | 7,803                                | 13,                                  | 442 29                                                             | 0,745                      |            | 0                       |         | 290745                                          | 0.00        | 290745        | 290745    | 5       | 285,010    |