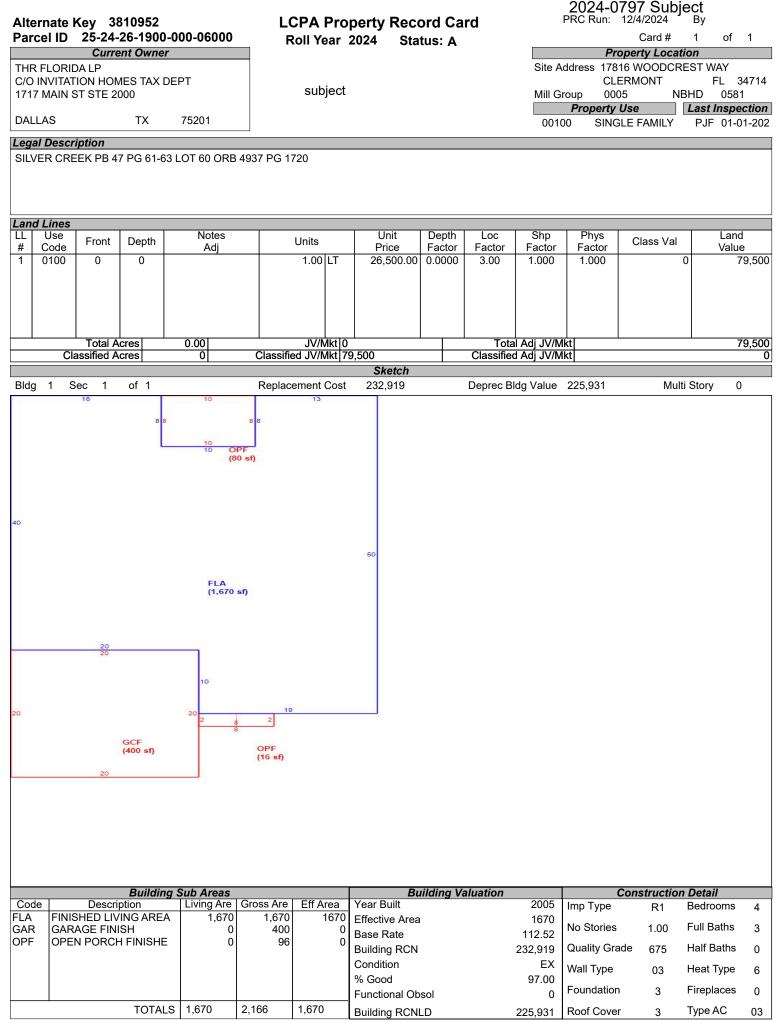

#### Alternate Key 3810952 Parcel ID 25-24-26-1900-000-06000

79,500

225,931

17,891

323,322

# LCPA Property Record Card Roll Year 2024 Status: A

2024-0797 Subject PRC Run: 12/4/2024 By

Card # 1 of 1

|          | Miscellaneous Features *Only the first 10 records are reflected below Code Department Unite Turne Unit Dries Vear Plt Effect Vr. PCN Verse Verse |                  |             |      |              |            |             |             |        |             |  |  |  |  |
|----------|--------------------------------------------------------------------------------------------------------------------------------------------------|------------------|-------------|------|--------------|------------|-------------|-------------|--------|-------------|--|--|--|--|
| Code     | De                                                                                                                                               | escription       | Units       | Туре | Unit Price   | Year Blt   | Effect Yr   | RCN         | %Good  | Apr Value   |  |  |  |  |
| POL2     | SWIMMING PO                                                                                                                                      | OL - RESIDENTIAL | 338.00      | SF   | 35.00        | 2005       | 2005        | 11830.00    | 85.00  | 10,056      |  |  |  |  |
| PLD2     | POOL/COOL D                                                                                                                                      | ECK              | 442.00      | SF   | 5.38         | 2005       | 2005        | 2378.00     | 70.00  | 1,665       |  |  |  |  |
| SEN2     | SCREEN ENCL                                                                                                                                      | OSED STRUCTURE   | 1491.00     | SF   | 3.50         | 2005       | 2005        | 5219.00     | 55.00  | 2,870       |  |  |  |  |
| HTB2     | HOT TUB/SPA                                                                                                                                      |                  | 1.00        | UT   | 6000.00      | 2005       | 2005        | 6000.00     | 55.00  | 3,300       |  |  |  |  |
|          |                                                                                                                                                  |                  |             |      |              |            |             |             |        |             |  |  |  |  |
|          |                                                                                                                                                  |                  |             | I .  | Building Per | mits       |             | ·           |        | e CO Date   |  |  |  |  |
| Roll Yea |                                                                                                                                                  |                  | Comp Date   |      |              |            |             |             |        |             |  |  |  |  |
| 2006     | 2005060702                                                                                                                                       |                  | 09-16-2005  |      | 3,240 0000   | SEN 20X40  |             |             |        |             |  |  |  |  |
| 2006     | 2005020975                                                                                                                                       |                  | 09-16-2005  |      | 2,000 0000   |            | 0 DECK 412S |             |        |             |  |  |  |  |
| 2006     | 2004120367                                                                                                                                       | 01-20-2005       | 09-16-2005  | 9    | 5,568 0000   | SFR 17816  | WOODCRES    | T WAY       |        |             |  |  |  |  |
|          |                                                                                                                                                  |                  |             |      |              |            |             |             |        |             |  |  |  |  |
|          |                                                                                                                                                  | Sales            | Information |      |              |            |             | Exem        | ptions |             |  |  |  |  |
| Instri   | iment No                                                                                                                                         | Book/Page Sale   | Date Inst   |      | ode Vac/Imp  | Sale Price | Code        | Description |        | Year Amount |  |  |  |  |

|                |                                      |                                      | Sales Inform                                                       |                            |           | Exemptions |          |                                              |          |                      |            |            |
|----------------|--------------------------------------|--------------------------------------|--------------------------------------------------------------------|----------------------------|-----------|------------|----------|----------------------------------------------|----------|----------------------|------------|------------|
| Instrument No  | Book                                 | /Page                                | Sale Date                                                          | Instr                      | Q/U       | Code       | Vac/Imp  | Sale Price                                   | Code     | Description          | Year       | Amount     |
| 2017047077     | 4937<br>4487<br>4302<br>3828<br>3772 | 1720<br>0835<br>2099<br>1577<br>1388 | 04-28-2017<br>05-30-2014<br>03-04-2013<br>10-08-2009<br>05-09-2009 | WD<br>WD<br>WD<br>QC<br>QC | U U Q U U | M M Q U U  |          | 100<br>5,966,800<br>150,000<br>68,869<br>100 |          |                      |            |            |
|                |                                      |                                      |                                                                    |                            |           |            |          |                                              |          | Tota                 | d          | 0.00       |
|                |                                      |                                      |                                                                    |                            |           | Val        | lue Summ | ary                                          |          |                      |            |            |
| Land Value Bld | g Value                              | Misc                                 | Value Mark                                                         | et Value                   | e De      | eferred    | Amt As   | sd Value C                                   | nty Ex A | mt Co Tax Val Sch Ta | x Val Prev | vious Valu |

270630

0.00

270630

323322

316,595

52692