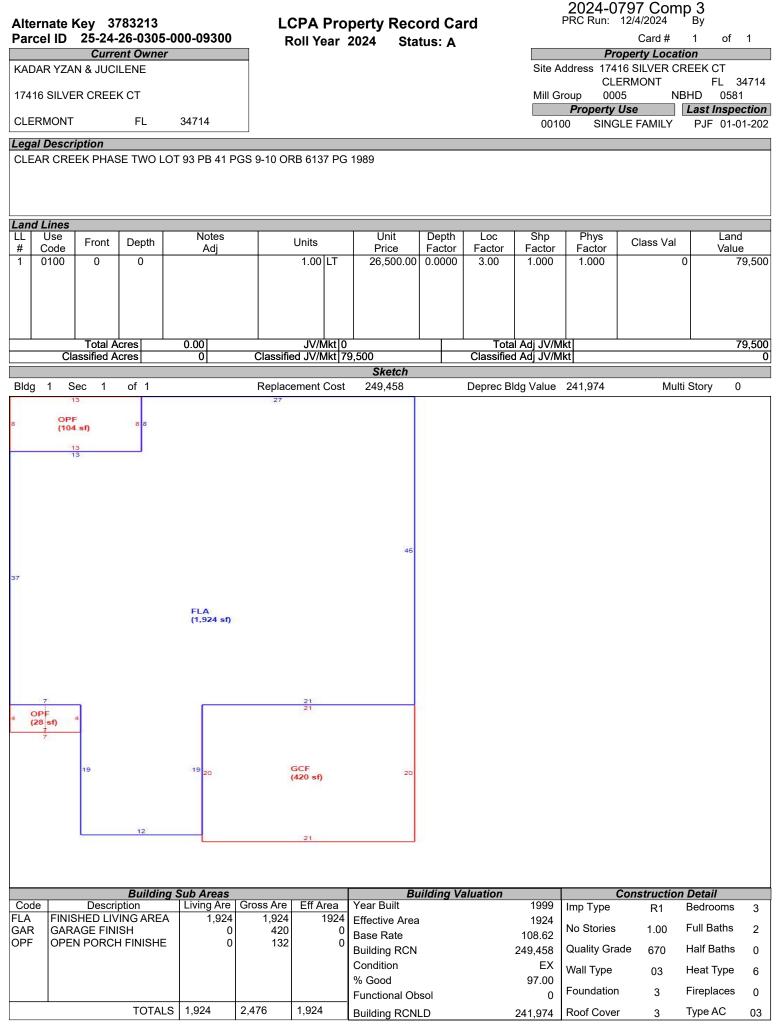

#### Alternate Key 3783213 Parcel ID 25-24-26-0305-000-09300

79,500

241,974

15.275

336.749

## LCPA Property Record Card Roll Year 2024 Status: A

2024-0797 Comp 3 PRC Run: 12/4/2024 By

Card # 1 of 1

|          | Miscollanous Eastures                                                         |               |            |      |       |         |           |             |          |             |         |  |  |  |  |
|----------|-------------------------------------------------------------------------------|---------------|------------|------|-------|---------|-----------|-------------|----------|-------------|---------|--|--|--|--|
|          | Miscellaneous Features<br>*Only the first 10 records are reflected below      |               |            |      |       |         |           |             |          |             |         |  |  |  |  |
| Codo     | Code Description Units Type Unit Price Year Blt Effect Yr RCN %Good Apr Value |               |            |      |       |         |           |             |          |             |         |  |  |  |  |
| HTB1     | HOT TUB/SPA                                                                   | прион         | 1.00       | UT   |       | 000.00  | 2000      | 2000        | 4000.00  | -           | 2,000   |  |  |  |  |
| POL2     | SWIMMING POOL                                                                 | - RESIDENTIAI | 308.00     | SF   | 40    | 35.00   | 2000      | 2000        | 10780.00 |             | 9,163   |  |  |  |  |
|          | POOL/COOL DECI                                                                |               | 472.00     | SF   |       | 5.38    | 2000      | 2000        | 2539.00  |             | 1,777   |  |  |  |  |
| SEN2     | SCREEN ENCLOS                                                                 |               |            | SF   |       | 3.50    | 2000      | 2000        | 5495.00  |             | 2,335   |  |  |  |  |
|          |                                                                               |               |            |      |       | 0.00    | 2000      | 2000        | 0.00.00  |             | 2,000   |  |  |  |  |
|          |                                                                               |               |            |      |       |         |           |             |          |             |         |  |  |  |  |
|          |                                                                               |               |            |      |       |         |           |             |          |             |         |  |  |  |  |
|          |                                                                               |               |            |      |       |         |           |             |          |             |         |  |  |  |  |
|          |                                                                               |               |            |      |       |         |           |             |          |             |         |  |  |  |  |
|          |                                                                               |               |            |      |       |         |           |             |          |             |         |  |  |  |  |
|          |                                                                               |               |            |      |       |         |           |             |          |             |         |  |  |  |  |
|          |                                                                               |               |            |      |       |         |           |             |          |             |         |  |  |  |  |
|          |                                                                               |               |            |      |       |         |           |             |          |             |         |  |  |  |  |
|          |                                                                               |               |            |      |       | ng Peri | nits      |             | T        |             |         |  |  |  |  |
| Roll Yea |                                                                               | Issue Date    | Comp Date  | Amou |       | Туре    |           | Description | n l      | Review Date | CO Date |  |  |  |  |
| 2001     | 0010137                                                                       |               | 02-09-2001 |      | 3,000 | 0000    | 19X37 SEN |             |          |             |         |  |  |  |  |
| 2000     | 9900821                                                                       | 10-15-1999    | 12-01-1999 |      | 1     |         | POOL      |             | - V OT   |             |         |  |  |  |  |
| 2000     | 9981382                                                                       | 08-20-1999    | 12-01-1999 |      | 1     | 0000    | SFR/1/416 | SILVER CREE | KCI      |             |         |  |  |  |  |
|          |                                                                               |               |            |      |       |         |           |             |          |             |         |  |  |  |  |
|          |                                                                               |               |            |      |       |         |           |             |          |             |         |  |  |  |  |
|          |                                                                               |               |            |      |       |         |           |             |          |             |         |  |  |  |  |
|          |                                                                               |               |            |      |       |         |           |             |          |             |         |  |  |  |  |
|          |                                                                               |               |            |      |       |         |           |             |          |             |         |  |  |  |  |
|          |                                                                               |               |            |      |       |         |           |             |          |             |         |  |  |  |  |
|          |                                                                               |               |            |      |       |         |           |             |          |             |         |  |  |  |  |
|          |                                                                               |               |            |      |       |         |           |             |          |             |         |  |  |  |  |
| L        |                                                                               |               |            |      |       |         |           |             |          |             |         |  |  |  |  |

|               |                      |                      | Sales Informa                          | ation          |      |              |         |                               | Exemptions |                                   |              |                |
|---------------|----------------------|----------------------|----------------------------------------|----------------|------|--------------|---------|-------------------------------|------------|-----------------------------------|--------------|----------------|
| Instrument No | Book                 | /Page                | Sale Date                              | Instr          | Q/U  | Code         | Vac/Imp | Sale Price                    | Code       | Description                       | Year         | Amount         |
| 2023053510    | 6137<br>4225<br>1780 | 1989<br>0818<br>1297 | 05-03-2023<br>05-01-2012<br>12-20-1999 | WD<br>WD<br>WD | QQQ  | 01<br>Q<br>Q |         | 420,000<br>153,000<br>171,400 | 039<br>059 | HOMESTEAD<br>ADDITIONAL HOMESTEAD | 2024<br>2024 | 25000<br>25000 |
|               |                      |                      |                                        |                |      |              |         |                               |            | Total                             |              | 50,000.00      |
|               |                      |                      |                                        |                |      | Val          | ue Summ | ary                           |            |                                   |              |                |
| Land Value B  | ldg Value            | Misc                 | Value Mark                             | et Value       | e De | eferred      | Amt As  | sd Value C                    | nty Ex A   | mt Co Tax Val Sch Tax             | Val Previ    | ous Valu       |

336749

50,000.00

286749

311749

329,095

0