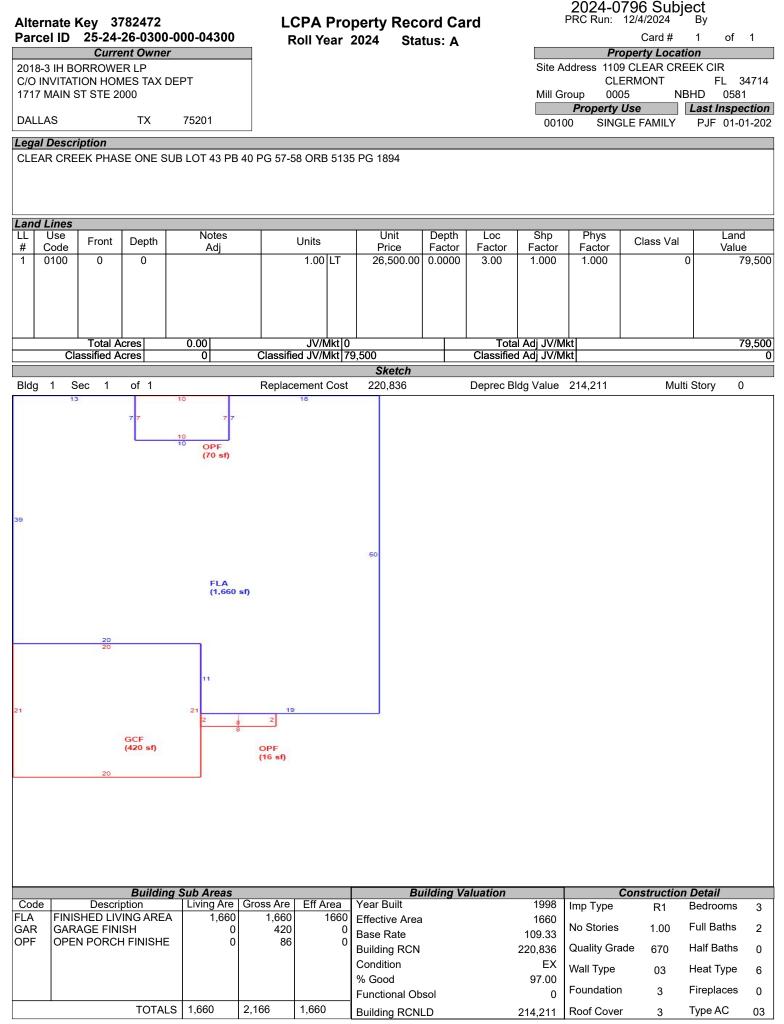

# LAKE COUNTY PROPERTY APPRAISER VAB APPEAL WORKSHEET RESIDENTIAL

|                                       |                           |                | RES                     | SIDENTIA                  |                     |                                      |                       |                              |
|---------------------------------------|---------------------------|----------------|-------------------------|---------------------------|---------------------|--------------------------------------|-----------------------|------------------------------|
| Petition #                            | 1                         | 2024-0796      |                         | Alternate K               | ey: <b>3782472</b>  | Parcel I                             | D: 25-24-26-03        | 00-000-04300                 |
| Petitioner Name<br>The Petitioner is: | Ryan,llo                  | c/o Robert I   | Peyton<br>payer's agent | Property<br>Address       |                     | AR CREEK CIR<br>ERMONT               | Check if Mu           | ultiple Parcels              |
| Owner Name                            | 2018                      | -3 IH borrow   | er lp                   | Value from<br>TRIM Notice |                     | re Board Action<br>nted by Prop Appr | I Value atter l       | Board Action                 |
| 1. Just Value, rec                    | quired                    |                |                         | \$ 306,52                 | 25 \$               | 306,52                               | 5                     |                              |
| 2. Assessed or c                      | -                         | lue, *if appli | cable                   | \$ 268,1                  |                     | 268,11                               | 0                     |                              |
| 3. Exempt value,                      |                           |                |                         | \$                        | - \$                | -                                    |                       |                              |
| 4. Taxable Value,                     |                           |                |                         | \$ 268,1                  | 10 \$               | 268,11                               | 0                     |                              |
| *All values entered                   |                           | ty taxable va  | lues, School an         | d other taxing            | authority value     | s may differ.                        |                       |                              |
| Last Sale Date                        | 6/19/2013                 | -              | <b>ce:</b> \$14         |                           | Arm's Length        |                                      | Book <u>4343</u>      | <sup>D</sup> age <u>1855</u> |
| ITEM                                  | Subje                     | ct             | Compar                  | able #1                   | Compar              | able #2                              | Compara               | able #3                      |
| AK#                                   | 37824                     |                | 3783                    |                           | 3783                |                                      | 37832                 |                              |
| Address                               | 1109 CLEAR C<br>CLERM     |                | 17413 SILVEF<br>CLERN   |                           | 17325 WOOD<br>CLERM |                                      | 17416 SILVER<br>CLERM |                              |
| Proximity                             |                           |                | same                    | sub                       | same                | sub                                  | same                  | sub                          |
| Sales Price                           |                           |                | \$385,                  | 000                       | \$380,              | 000                                  | \$420,0               |                              |
| Cost of Sale                          |                           |                | -15                     |                           | -15                 |                                      | -15                   |                              |
| Time Adjust                           |                           |                | 1.20                    |                           | 2.40                |                                      | 2.80                  |                              |
| Adjusted Sale                         | <b>•</b> / • / • <b>•</b> |                | \$331,                  |                           | \$332,              |                                      | \$368,                |                              |
| \$/SF FLA                             | \$184.65                  | ber SF         | \$198.72                |                           | \$238.08            |                                      | \$191.66              |                              |
| Sale Date                             |                           |                | 9/22/2                  |                           | 6/14/2              | _                                    | 5/3/20                |                              |
| Terms of Sale                         |                           |                | ✓ Arm's Length          | Distressed                | ✓ Arm's Length      | Distressed                           | ✓ Arm's Length        | Distressed                   |
| Value Adj.                            | Description               |                | Description             | Adjustment                | Description         | Adjustment                           | Description           | Adjustment                   |
| Fla SF                                | 1,660                     |                | 1,670                   | -700                      | 1,395               | 18550                                | 1,924                 | -18480                       |
| Year Built                            | 1998                      |                | 2000                    |                           | 2000                |                                      | 1999                  |                              |
| Constr. Type                          | block/stucco              |                | block/stucco            |                           | block/stucco        |                                      | block/stucco          |                              |
| Condition                             | good                      |                | good                    |                           | good                |                                      | good                  |                              |
| Baths                                 | 2.0                       |                | 2.1                     | -5000                     | 2.1                 | -5000                                | 2.0                   |                              |
| Garage/Carport                        | 2 car                     |                | 2 car                   |                           | 2 car               |                                      | 2 car                 |                              |
| Porches                               | 86 sf                     |                | 96 sf                   |                           | 169 sf              |                                      | 132 sf                |                              |
| Pool                                  | Y                         |                | Y                       | 0                         | Y                   | 0                                    | Y                     | 0                            |
| Fireplace                             | 0                         |                | 0                       | 0                         | 0                   | 0                                    | 0                     | 0                            |
| AC                                    | Central                   |                | Central                 | 0                         | Central             | 0                                    | Central               | 0                            |
| Other Adds                            | no                        |                | no                      |                           | no                  |                                      | no<br>lot             |                              |
| Site Size                             | lot                       |                | lot                     |                           | lot                 |                                      | lot                   |                              |
| Location                              | good                      |                | good                    |                           | good                |                                      | good                  |                              |
| View                                  | good                      |                | good                    |                           | good                |                                      | good                  |                              |
|                                       |                           |                | -Net Adj. 1.7%          | -5700                     | Net Adj. 4.1%       | 13550                                | -Net Adj. 5.0%        | -18480                       |
|                                       |                           |                | Gross Adj. 1.7%         |                           | Gross Adj. 7.1%     |                                      | Gross Adj. 5.0%       | 18480                        |
| Adj. Sales Price                      | Market Value              | \$306,525      | Adj Market Value        | \$326,170                 | Adj Market Value    | \$345,670                            | Adj Market Value      | \$350,280                    |
|                                       | Value per SF              | 184.65         |                         |                           |                     |                                      |                       |                              |

Alternate Key 3782472 Parcel ID 25-24-26-0300-000-04300

79,500

214,211

12,814

306,525