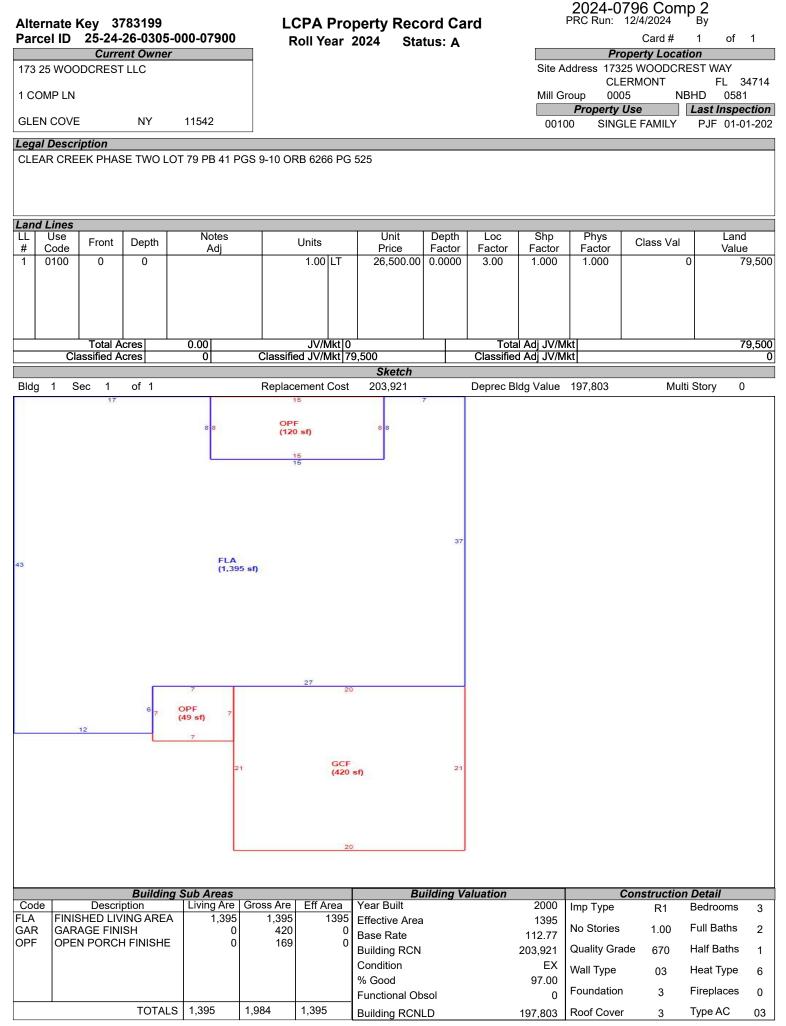

# LAKE COUNTY PROPERTY APPRAISER VAB APPEAL WORKSHEET RESIDENTIAL

|                                       |                           |                | RES                     | SIDENTIA                  |                     |                                      |                       |                              |
|---------------------------------------|---------------------------|----------------|-------------------------|---------------------------|---------------------|--------------------------------------|-----------------------|------------------------------|
| Petition #                            | 1                         | 2024-0796      |                         | Alternate K               | ey: <b>3782472</b>  | Parcel I                             | D: 25-24-26-03        | 00-000-04300                 |
| Petitioner Name<br>The Petitioner is: | Ryan,llo                  | c/o Robert I   | Peyton<br>payer's agent | Property<br>Address       |                     | AR CREEK CIR<br>ERMONT               | Check if Mu           | ultiple Parcels              |
| Owner Name                            | 2018                      | -3 IH borrow   | er lp                   | Value from<br>TRIM Notice |                     | re Board Action<br>nted by Prop Appr | I Value atter l       | Board Action                 |
| 1. Just Value, rec                    | quired                    |                |                         | \$ 306,52                 | 25 \$               | 306,52                               | 5                     |                              |
| 2. Assessed or c                      | -                         | lue, *if appli | cable                   | \$ 268,1                  |                     | 268,11                               | 0                     |                              |
| 3. Exempt value,                      |                           |                |                         | \$                        | - \$                | -                                    |                       |                              |
| 4. Taxable Value,                     |                           |                |                         | \$ 268,1                  | 10 \$               | 268,11                               | 0                     |                              |
| *All values entered                   |                           | ty taxable va  | lues, School an         | d other taxing            | authority value     | s may differ.                        |                       |                              |
| Last Sale Date                        | 6/19/2013                 | -              | <b>ce:</b> \$14         |                           | Arm's Length        |                                      | Book <u>4343</u>      | <sup>D</sup> age <u>1855</u> |
| ITEM                                  | Subje                     | ct             | Compar                  | able #1                   | Compar              | able #2                              | Compara               | able #3                      |
| AK#                                   | 37824                     |                | 3783                    |                           | 3783                |                                      | 37832                 |                              |
| Address                               | 1109 CLEAR C<br>CLERM     |                | 17413 SILVEF<br>CLERN   |                           | 17325 WOOD<br>CLERM |                                      | 17416 SILVER<br>CLERM |                              |
| Proximity                             |                           |                | same                    | sub                       | same                | sub                                  | same                  | sub                          |
| Sales Price                           |                           |                | \$385,                  | 000                       | \$380,              | 000                                  | \$420,0               |                              |
| Cost of Sale                          |                           |                | -15                     |                           | -15                 |                                      | -15                   |                              |
| Time Adjust                           |                           |                | 1.20                    |                           | 2.40                |                                      | 2.80                  |                              |
| Adjusted Sale                         | <b>•</b> / • / • <b>•</b> |                | \$331,                  |                           | \$332,              |                                      | \$368,                |                              |
| \$/SF FLA                             | \$184.65                  | ber SF         | \$198.72                |                           | \$238.08            |                                      | \$191.66              |                              |
| Sale Date                             |                           |                | 9/22/2                  |                           | 6/14/2              | _                                    | 5/3/20                |                              |
| Terms of Sale                         |                           |                | ✓ Arm's Length          | Distressed                | ✓ Arm's Length      | Distressed                           | ✓ Arm's Length        | Distressed                   |
| Value Adj.                            | Description               |                | Description             | Adjustment                | Description         | Adjustment                           | Description           | Adjustment                   |
| Fla SF                                | 1,660                     |                | 1,670                   | -700                      | 1,395               | 18550                                | 1,924                 | -18480                       |
| Year Built                            | 1998                      |                | 2000                    |                           | 2000                |                                      | 1999                  |                              |
| Constr. Type                          | block/stucco              |                | block/stucco            |                           | block/stucco        |                                      | block/stucco          |                              |
| Condition                             | good                      |                | good                    |                           | good                |                                      | good                  |                              |
| Baths                                 | 2.0                       |                | 2.1                     | -5000                     | 2.1                 | -5000                                | 2.0                   |                              |
| Garage/Carport                        | 2 car                     |                | 2 car                   |                           | 2 car               |                                      | 2 car                 |                              |
| Porches                               | 86 sf                     |                | 96 sf                   |                           | 169 sf              |                                      | 132 sf                |                              |
| Pool                                  | Y                         |                | Y                       | 0                         | Y                   | 0                                    | Y                     | 0                            |
| Fireplace                             | 0                         |                | 0                       | 0                         | 0                   | 0                                    | 0                     | 0                            |
| AC                                    | Central                   |                | Central                 | 0                         | Central             | 0                                    | Central               | 0                            |
| Other Adds                            | no                        |                | no                      |                           | no                  |                                      | no<br>lot             |                              |
| Site Size                             | lot                       |                | lot                     |                           | lot                 |                                      | lot                   |                              |
| Location                              | good                      |                | good                    |                           | good                |                                      | good                  |                              |
| View                                  | good                      |                | good                    |                           | good                |                                      | good                  |                              |
|                                       |                           |                | -Net Adj. 1.7%          | -5700                     | Net Adj. 4.1%       | 13550                                | -Net Adj. 5.0%        | -18480                       |
|                                       |                           |                | Gross Adj. 1.7%         |                           | Gross Adj. 7.1%     |                                      | Gross Adj. 5.0%       | 18480                        |
| Adj. Sales Price                      | Market Value              | \$306,525      | Adj Market Value        | \$326,170                 | Adj Market Value    | \$345,670                            | Adj Market Value      | \$350,280                    |
|                                       | Value per SF              | 184.65         |                         |                           |                     |                                      |                       |                              |