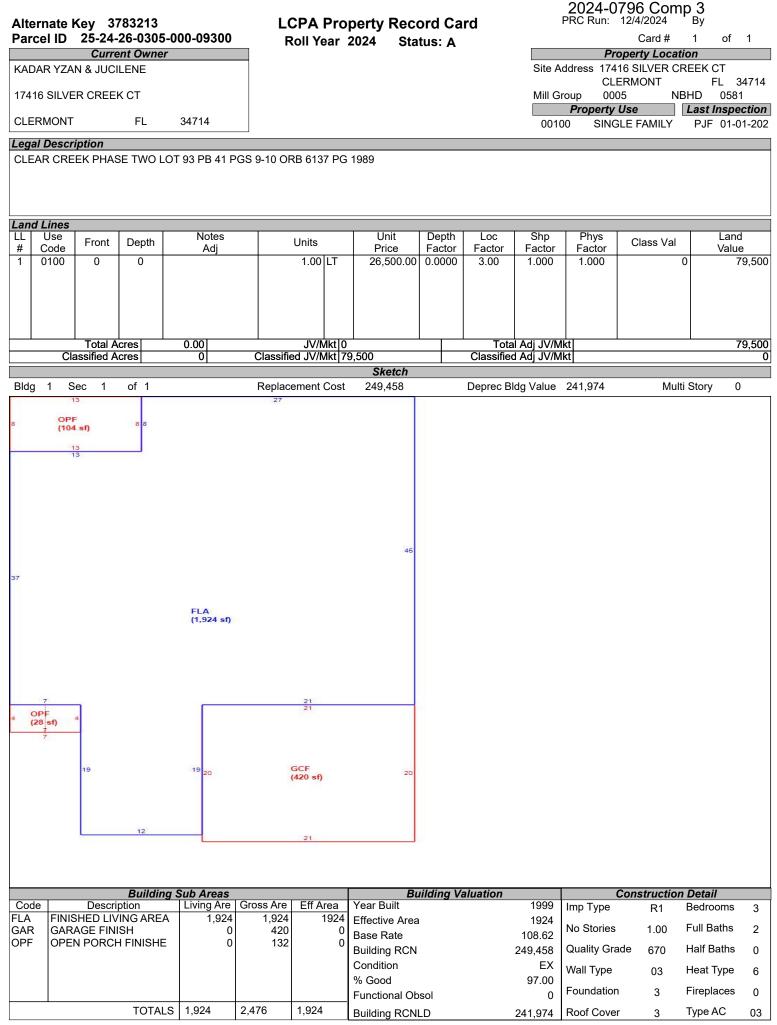

# LAKE COUNTY PROPERTY APPRAISER VAB APPEAL WORKSHEET RESIDENTIAL

|                                       |                           |                | RES                     | SIDENTIA                  |                     |                                      |                       |                              |
|---------------------------------------|---------------------------|----------------|-------------------------|---------------------------|---------------------|--------------------------------------|-----------------------|------------------------------|
| Petition #                            | 1                         | 2024-0796      |                         | Alternate K               | ey: <b>3782472</b>  | Parcel I                             | D: 25-24-26-03        | 00-000-04300                 |
| Petitioner Name<br>The Petitioner is: | Ryan,llo                  | c/o Robert I   | Peyton<br>payer's agent | Property<br>Address       |                     | AR CREEK CIR<br>ERMONT               | Check if Mu           | ultiple Parcels              |
| Owner Name                            | 2018                      | -3 IH borrow   | er lp                   | Value from<br>TRIM Notice |                     | re Board Action<br>nted by Prop Appr | I Value atter l       | Board Action                 |
| 1. Just Value, rec                    | quired                    |                |                         | \$ 306,52                 | 25 \$               | 306,52                               | 5                     |                              |
| 2. Assessed or c                      | -                         | lue, *if appli | cable                   | \$ 268,1                  |                     | 268,11                               | 0                     |                              |
| 3. Exempt value,                      |                           |                |                         | \$                        | - \$                | -                                    |                       |                              |
| 4. Taxable Value,                     |                           |                |                         | \$ 268,1                  | 10 \$               | 268,11                               | 0                     |                              |
| *All values entered                   |                           | ty taxable va  | lues, School an         | d other taxing            | authority value     | s may differ.                        |                       |                              |
| Last Sale Date                        | 6/19/2013                 | -              | <b>ce:</b> \$14         |                           | Arm's Length        |                                      | Book <u>4343</u>      | <sup>D</sup> age <u>1855</u> |
| ITEM                                  | Subje                     | ct             | Compar                  | able #1                   | Compar              | able #2                              | Compara               | able #3                      |
| AK#                                   | 37824                     |                | 3783                    |                           | 3783                |                                      | 37832                 |                              |
| Address                               | 1109 CLEAR C<br>CLERM     |                | 17413 SILVEF<br>CLERN   |                           | 17325 WOOD<br>CLERM |                                      | 17416 SILVER<br>CLERM |                              |
| Proximity                             |                           |                | same                    | sub                       | same                | sub                                  | same                  | sub                          |
| Sales Price                           |                           |                | \$385,                  | 000                       | \$380,              | 000                                  | \$420,0               |                              |
| Cost of Sale                          |                           |                | -15                     |                           | -15                 |                                      | -15                   |                              |
| Time Adjust                           |                           |                | 1.20                    |                           | 2.40                |                                      | 2.80                  |                              |
| Adjusted Sale                         | <b>•</b> / • / • <b>•</b> |                | \$331,                  |                           | \$332,              |                                      | \$368,                |                              |
| \$/SF FLA                             | \$184.65                  | ber SF         | \$198.72                |                           | \$238.08            |                                      | \$191.66              |                              |
| Sale Date                             |                           |                | 9/22/2                  |                           | 6/14/2              | _                                    | 5/3/20                |                              |
| Terms of Sale                         |                           |                | ✓ Arm's Length          | Distressed                | ✓ Arm's Length      | Distressed                           | ✓ Arm's Length        | Distressed                   |
| Value Adj.                            | Description               |                | Description             | Adjustment                | Description         | Adjustment                           | Description           | Adjustment                   |
| Fla SF                                | 1,660                     |                | 1,670                   | -700                      | 1,395               | 18550                                | 1,924                 | -18480                       |
| Year Built                            | 1998                      |                | 2000                    |                           | 2000                |                                      | 1999                  |                              |
| Constr. Type                          | block/stucco              |                | block/stucco            |                           | block/stucco        |                                      | block/stucco          |                              |
| Condition                             | good                      |                | good                    |                           | good                |                                      | good                  |                              |
| Baths                                 | 2.0                       |                | 2.1                     | -5000                     | 2.1                 | -5000                                | 2.0                   |                              |
| Garage/Carport                        | 2 car                     |                | 2 car                   |                           | 2 car               |                                      | 2 car                 |                              |
| Porches                               | 86 sf                     |                | 96 sf                   |                           | 169 sf              |                                      | 132 sf                |                              |
| Pool                                  | Y                         |                | Y                       | 0                         | Y                   | 0                                    | Y                     | 0                            |
| Fireplace                             | 0                         |                | 0                       | 0                         | 0                   | 0                                    | 0                     | 0                            |
| AC                                    | Central                   |                | Central                 | 0                         | Central             | 0                                    | Central               | 0                            |
| Other Adds                            | no                        |                | no                      |                           | no                  |                                      | no<br>lot             |                              |
| Site Size                             | lot                       |                | lot                     |                           | lot                 |                                      | lot                   |                              |
| Location                              | good                      |                | good                    |                           | good                |                                      | good                  |                              |
| View                                  | good                      |                | good                    |                           | good                |                                      | good                  |                              |
|                                       |                           |                | -Net Adj. 1.7%          | -5700                     | Net Adj. 4.1%       | 13550                                | -Net Adj. 5.0%        | -18480                       |
|                                       |                           |                | Gross Adj. 1.7%         |                           | Gross Adj. 7.1%     |                                      | Gross Adj. 5.0%       | 18480                        |
| Adj. Sales Price                      | Market Value              | \$306,525      | Adj Market Value        | \$326,170                 | Adj Market Value    | \$345,670                            | Adj Market Value      | \$350,280                    |
|                                       | Value per SF              | 184.65         |                         |                           |                     |                                      |                       |                              |