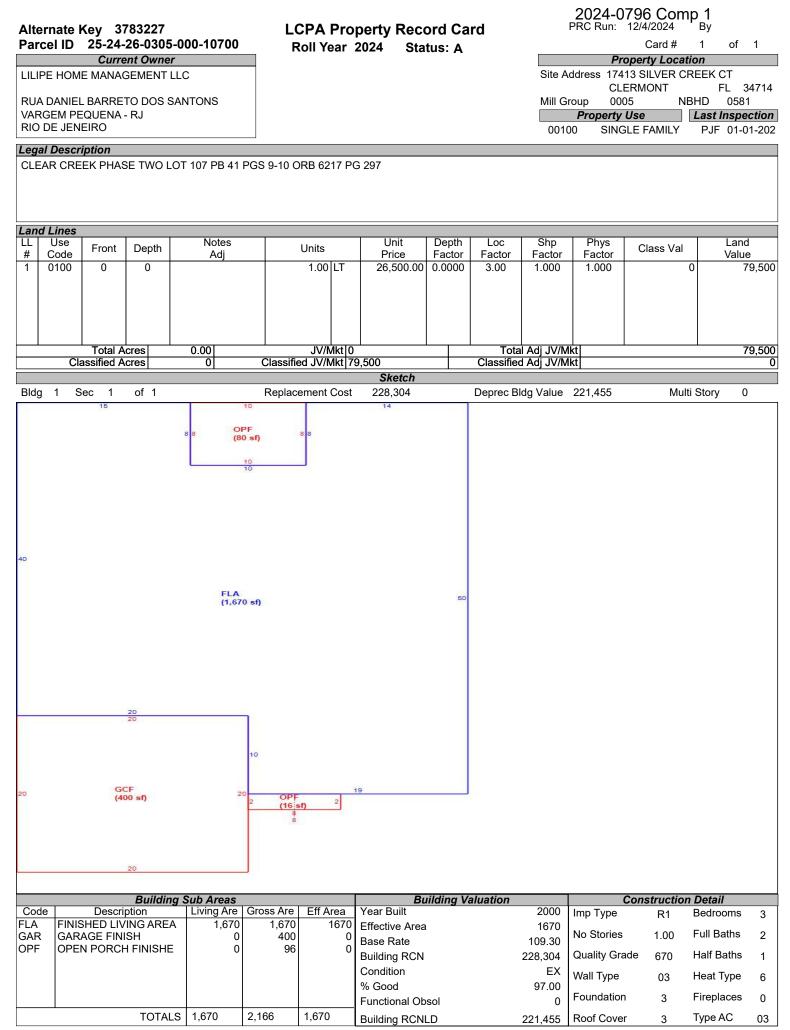

# LAKE COUNTY PROPERTY APPRAISER VAB APPEAL WORKSHEET RESIDENTIAL

|                                       |                           |                | RES                     | SIDENTIA                  |                     |                                      |                       |                              |
|---------------------------------------|---------------------------|----------------|-------------------------|---------------------------|---------------------|--------------------------------------|-----------------------|------------------------------|
| Petition #                            | 1                         | 2024-0796      |                         | Alternate K               | ey: <b>3782472</b>  | Parcel I                             | D: 25-24-26-03        | 00-000-04300                 |
| Petitioner Name<br>The Petitioner is: | Ryan,llo                  | c/o Robert I   | Peyton<br>payer's agent | Property<br>Address       |                     | AR CREEK CIR<br>ERMONT               | Check if Mu           | ultiple Parcels              |
| Owner Name                            | 2018                      | -3 IH borrow   | er lp                   | Value from<br>TRIM Notice |                     | re Board Action<br>nted by Prop Appr | I Value atter l       | Board Action                 |
| 1. Just Value, rec                    | quired                    |                |                         | \$ 306,52                 | 25 \$               | 306,52                               | 5                     |                              |
| 2. Assessed or c                      | -                         | lue, *if appli | cable                   | \$ 268,1                  |                     | 268,11                               | 0                     |                              |
| 3. Exempt value,                      |                           |                |                         | \$                        | - \$                | -                                    |                       |                              |
| 4. Taxable Value,                     |                           |                |                         | \$ 268,1                  | 10 \$               | 268,11                               | 0                     |                              |
| *All values entered                   |                           | ty taxable va  | lues, School an         | d other taxing            | authority value     | s may differ.                        |                       |                              |
| Last Sale Date                        | 6/19/2013                 | -              | <b>ce:</b> \$14         |                           | Arm's Length        |                                      | Book <u>4343</u>      | <sup>D</sup> age <u>1855</u> |
| ITEM                                  | Subje                     | ct             | Compar                  | able #1                   | Compar              | able #2                              | Compara               | able #3                      |
| AK#                                   | 37824                     |                | 3783                    |                           | 3783                |                                      | 37832                 |                              |
| Address                               | 1109 CLEAR C<br>CLERM     |                | 17413 SILVEF<br>CLERN   |                           | 17325 WOOD<br>CLERM |                                      | 17416 SILVER<br>CLERM |                              |
| Proximity                             |                           |                | same                    | sub                       | same                | sub                                  | same                  | sub                          |
| Sales Price                           |                           |                | \$385,                  | 000                       | \$380,              | 000                                  | \$420,0               |                              |
| Cost of Sale                          |                           |                | -15                     |                           | -15                 |                                      | -15                   |                              |
| Time Adjust                           |                           |                | 1.20                    |                           | 2.40                |                                      | 2.80                  |                              |
| Adjusted Sale                         | <b>•</b> / • / • <b>•</b> |                | \$331,                  |                           | \$332,              |                                      | \$368,                |                              |
| \$/SF FLA                             | \$184.65                  | ber SF         | \$198.72                |                           | \$238.08            |                                      | \$191.66              |                              |
| Sale Date                             |                           |                | 9/22/2                  |                           | 6/14/2              | _                                    | 5/3/20                |                              |
| Terms of Sale                         |                           |                | ✓ Arm's Length          | Distressed                | ✓ Arm's Length      | Distressed                           | ✓ Arm's Length        | Distressed                   |
| Value Adj.                            | Description               |                | Description             | Adjustment                | Description         | Adjustment                           | Description           | Adjustment                   |
| Fla SF                                | 1,660                     |                | 1,670                   | -700                      | 1,395               | 18550                                | 1,924                 | -18480                       |
| Year Built                            | 1998                      |                | 2000                    |                           | 2000                |                                      | 1999                  |                              |
| Constr. Type                          | block/stucco              |                | block/stucco            |                           | block/stucco        |                                      | block/stucco          |                              |
| Condition                             | good                      |                | good                    |                           | good                |                                      | good                  |                              |
| Baths                                 | 2.0                       |                | 2.1                     | -5000                     | 2.1                 | -5000                                | 2.0                   |                              |
| Garage/Carport                        | 2 car                     |                | 2 car                   |                           | 2 car               |                                      | 2 car                 |                              |
| Porches                               | 86 sf                     |                | 96 sf                   |                           | 169 sf              |                                      | 132 sf                |                              |
| Pool                                  | Y                         |                | Y                       | 0                         | Y                   | 0                                    | Y                     | 0                            |
| Fireplace                             | 0                         |                | 0                       | 0                         | 0                   | 0                                    | 0                     | 0                            |
| AC                                    | Central                   |                | Central                 | 0                         | Central             | 0                                    | Central               | 0                            |
| Other Adds                            | no                        |                | no                      |                           | no                  |                                      | no<br>lot             |                              |
| Site Size                             | lot                       |                | lot                     |                           | lot                 |                                      | lot                   |                              |
| Location                              | good                      |                | good                    |                           | good                |                                      | good                  |                              |
| View                                  | good                      |                | good                    |                           | good                |                                      | good                  |                              |
|                                       |                           |                | -Net Adj. 1.7%          | -5700                     | Net Adj. 4.1%       | 13550                                | -Net Adj. 5.0%        | -18480                       |
|                                       |                           |                | Gross Adj. 1.7%         |                           | Gross Adj. 7.1%     |                                      | Gross Adj. 5.0%       | 18480                        |
| Adj. Sales Price                      | Market Value              | \$306,525      | Adj Market Value        | \$326,170                 | Adj Market Value    | \$345,670                            | Adj Market Value      | \$350,280                    |
|                                       | Value per SF              | 184.65         |                         |                           |                     |                                      |                       |                              |