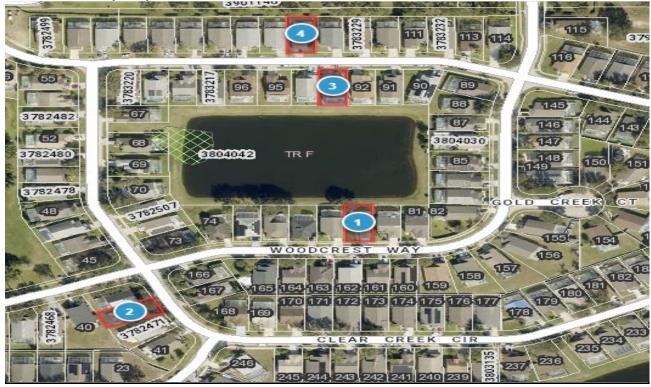

# 2024-0796 Comp Map

| Bubble # | Comp #  | Alternate Key | Parcel Address                    | Distance from<br>Subject(mi.) |
|----------|---------|---------------|-----------------------------------|-------------------------------|
| 1        | subject | 3782472       | 1109 CLEAR CREEK CIR<br>CLERMONT  | _                             |
| 2        | comp 2  | 3783199       | 17325 WOODCREST WAY<br>CLERMONT   | same sub                      |
| 3        | comp 1  | 3783227       | 17413 SILVER CREEK CT<br>CLERMONT | same sub                      |
| 4        | comp 3  | 3783213       | 17416 SILVER CREEK CT<br>CLERMONT | same sub                      |
| 5        |         |               |                                   |                               |
| 6        |         |               |                                   |                               |
| 7        |         |               |                                   |                               |
| 8        |         |               |                                   |                               |
|          |         |               |                                   |                               |