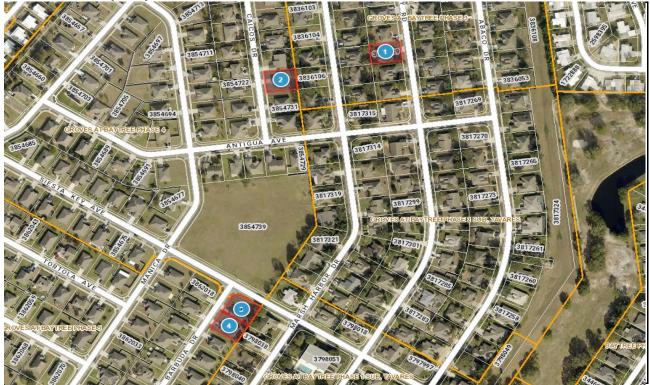

# 2024-0792 Comp Map

| Bubble # | Comp #  | Alternate Key | Parcel Address       | Distance from<br>Subject(mi.) |
|----------|---------|---------------|----------------------|-------------------------------|
|          | -       | _             | 4500 TREASURE CAY RD | Subject(IIII.)                |
| 1        | SUBJECT | 3836089       | TAVARES              | _                             |
| 0        | 0040.0  | 2054722       | 4515 CAICOS DR       |                               |
| 2        | COMP 3  | 3854732       | TAVARES              | SAME SUB                      |
| 3        | COMP 2  | 3862017       | 4503 BARBUDA DR      |                               |
| 5        |         | 0002011       | TAVARES              | SAME SUB                      |
| 4        | COMP 1  | 3862016       | 4511 BARBUDA DR      |                               |
| 4        |         | 0002010       | TAVARES              | SAME SUB                      |
| 5        |         |               |                      |                               |
| 6        |         |               |                      |                               |
| 7        |         |               |                      |                               |
| 8        |         |               |                      |                               |
|          |         |               |                      |                               |