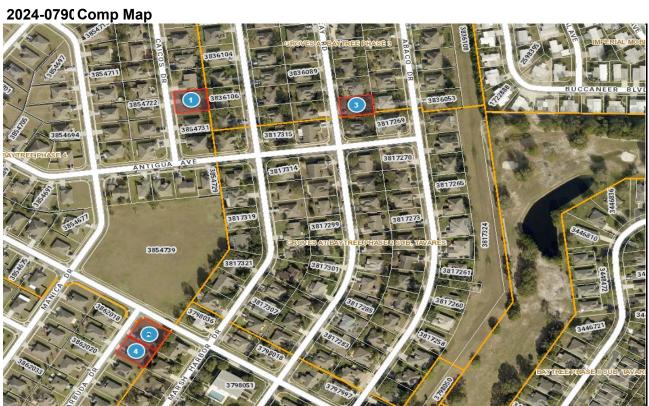

# LAKE COUNTY PROPERTY APPRAISER VAB APPEAL WORKSHEET RESIDENTIAL

|                              |                 |               | RES              | SIDENTIA        |                    |                                                    |                         |                 |
|------------------------------|-----------------|---------------|------------------|-----------------|--------------------|----------------------------------------------------|-------------------------|-----------------|
| Petition #                   |                 | 2024-0790     |                  | Alternate K     | ey: <b>3836076</b> | Parcel II                                          | D: <b>25-19-25-01</b> 8 | 2-000-16200     |
| Petitioner Name              | ROBERT          | PEYTON, R     | YAN LLC          | Property        | 4524 TDE           | SURE CAY RD                                        | Check if Mu             | ltiple Parcels  |
| The Petitioner is:           | Taxpayer of Rec | cord 🗸 Tax    | payer's agent    | Address         |                    | VARES                                              |                         |                 |
| Other, Explain:              |                 |               |                  | Address         |                    |                                                    |                         |                 |
| Owner Name                   | IH3 PROF        | PERTY FLO     | RIDA LP          | Value from      | Value befo         | re Board Actior                                    |                         |                 |
|                              |                 |               |                  | TRIM Notice     | e Value prese      | nted by Prop Appr                                  | Value after E           | Board Action    |
| 1. Just Value, rec           | uired           |               |                  | \$ 265,94       | 44 \$              | 265,944                                            | 1                       |                 |
| 2. Assessed or c             | •               | ue. *if appli | cable            | \$ 246,30       |                    | 246,360                                            |                         |                 |
| 3. Exempt value,             |                 |               | CUNIC            | \$ 210,0        | -                  | 210,000                                            |                         |                 |
| 4. Taxable Value,            |                 |               |                  | \$ 246,30       | 60 \$              | 246,360                                            | 1                       |                 |
| *All values entered          |                 | w toxoblo vo  | luca Sahaal an   | . ,             |                    |                                                    |                         |                 |
| All values entered           |                 | ly laxable va | liues, School an | id other taxing | authonity value    | s may unler.                                       |                         |                 |
| Last Sale Date               | 12/11/2013      | Pric          | <b>:e:</b> \$13  | 5,000           | ✓ Arm's Length     | Distressed                                         | 3ook <u>4427</u> F      | Page <u>361</u> |
| ITEM                         | Subje           | ct            | Compar           | able #1         | Compar             | able #2                                            | Compara                 | ble #3          |
| AK#                          | 383607          |               | 3862             |                 | 3854               | -                                                  | 38620                   |                 |
| Address                      | 4521 TREASUR    |               | 4511 BARI        |                 | 4515 CAI           |                                                    | 4503 BARB               |                 |
|                              | TAVAR           | ES            | TAVA             |                 | TAVA               |                                                    | TAVAF                   |                 |
| Proximity                    |                 |               | SAME             |                 | SAME               |                                                    | SAME                    |                 |
| Sales Price                  |                 |               | \$310,           |                 | \$300,             |                                                    | \$320,0                 |                 |
| Cost of Sale                 |                 |               | -15<br>0.00      |                 | -15<br>4.00        |                                                    | -15%<br>0.80            |                 |
| Time Adjust<br>Adjusted Sale |                 |               | \$263,           |                 | \$267,             |                                                    | \$274,5                 |                 |
| \$/SF FLA                    | \$159.15 p      | er SF         | \$203,           |                 | \$174.74           |                                                    | \$168.55                |                 |
| Sale Date                    | φ103.10 μ       |               | 1/11/2           |                 | 2/15/2             |                                                    | 10/5/2                  |                 |
| Terms of Sale                |                 |               | Arm's Length     | Distressed      | Arm's Length       |                                                    | ✓ Arm's Length          | Distressed      |
|                              |                 |               |                  | _               |                    | <u> </u>                                           |                         |                 |
| Value Adj.                   | Description     |               | Description      | Adjustment      | Description        | Adjustment                                         | Description             | Adjustment      |
| Fla SF                       | 1,671           |               | 1,528            | 7150            | 1,528              | 7150                                               | 1,629                   | 2100            |
| Year Built                   | 2006            |               | 2016             |                 | 2016               |                                                    | 2016                    |                 |
| Constr. Type                 | BLOCK           |               | BLOCK            |                 | BLOCK              |                                                    | BLOCK                   |                 |
| Condition                    | GOOD            |               | GOOD             |                 | GOOD               |                                                    | GOOD                    |                 |
| Baths                        | 2.0             |               | 2.0              |                 | 2.0                |                                                    | 2.0                     |                 |
| Garage/Carport               | 2 CAR           |               | 2 CAR            |                 | 2 CAR              |                                                    | 2 CAR                   |                 |
| Porches                      | YES             |               | YES              |                 | YES                |                                                    | YES                     |                 |
| Pool                         | N               |               | N                | 0               | N                  | 0                                                  | N                       | 0               |
| Fireplace                    | 0               |               | 0                | 0               | 0                  | 0                                                  | 0                       | 0               |
| AC                           | Central         |               | Central          | 0               | Central            | 0                                                  | Central                 | 0               |
| Other Adds                   | N<br>1 LOT      |               | N<br>1 LOT       |                 | N<br>1 LOT         |                                                    | N<br>11.0T              |                 |
| Site Size                    | SUBDIVISION     |               | SUBDIVISION      | .1              | SUBDIVISION        | <del>,                                      </del> | 1 LOT<br>SUBDIVISION    |                 |
| Location                     |                 |               |                  | N               |                    |                                                    |                         |                 |
| View                         | INT LOT         |               | INT LOT          |                 | INT LOT            |                                                    | INT LOT                 |                 |
|                              |                 |               | Net Adj. 2.7%    | 7150            | Net Adj. 2.7%      | 7150                                               | Net Adj. 0.8%           | 2100            |
|                              |                 |               | Gross Adj. 2.7%  | 7150            | Gross Adj. 2.7%    | 7150                                               | Gross Adj. 0.8%         | 2100            |
|                              | Market Value    | \$265,944     | Adj Market Value | \$270,650       | Adj Market Value   | \$274,150                                          | Adj Market Value        | \$276,660       |
| Adj. Sales Price             | Value per SF    | 159.15        |                  | •               |                    |                                                    |                         |                 |
|                              |                 |               |                  |                 |                    |                                                    |                         |                 |

DEPUTY: SCOTT DAWSON

DATE 12/11/2024

| Bubble # | Comp #  | Alternate Key | Parcel Address       | Distance from<br>Subject(mi.) |
|----------|---------|---------------|----------------------|-------------------------------|
| 1        | COMP 2  | 3854732       | 4515 CAICOS DR       |                               |
| I        |         | 3034732       | TAVARES              | SAME SUB                      |
| 2        | COMP 3  | 3862017       | 4503 BARBUDA DR      |                               |
| 2        |         | 5002011       | TAVARES              | SAME SUB                      |
| 3        | SUBJECT | 3836076       | 4521 TREASURE CAY RD |                               |
| 5        | CODUCOT | 0000010       | TAVARES              | -                             |
| 4        | COMP 1  | 3862016       | 4511 BARBUDA DR      |                               |
| -        |         | 0001010       | TAVARES              | SAME SUB                      |
| 5        |         |               |                      |                               |
| 6        |         |               |                      |                               |
| 7        |         |               |                      |                               |
| 8        |         |               |                      |                               |
|          |         |               |                      |                               |