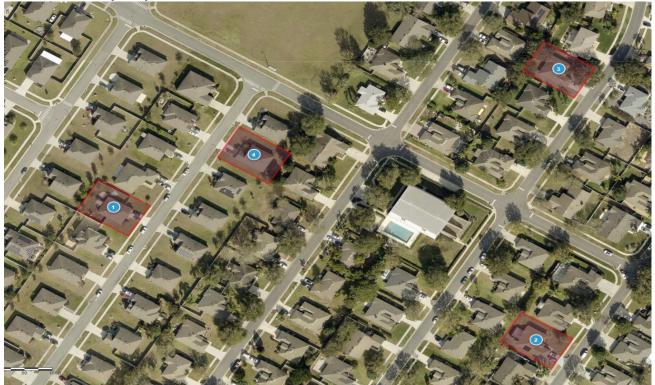

# 2024-0787 Comp Map

| Bubble # | Comp #  | Alternate Key | Parcel Address       | Distance from<br>Subject(mi.) |
|----------|---------|---------------|----------------------|-------------------------------|
| 1        | COMP 1  | 3862022       | 4534 BARBUDA DR      |                               |
| •        |         | 3002022       | TAVARES              | SAME SUB                      |
| 2        | COMP 2  | 3798000       | 4910 ABACO DR        |                               |
| -        |         | 0100000       | TAVARES              | SAME SUB                      |
| 3        | SUBJECT | 3817303       | 4740 TREASURE CAY RD |                               |
| 5        | 3003201 | 0011000       | TAVARES              | -                             |
| 4        | COMP 3  | 3862016       | 4511 BARBUDA DR      |                               |
| 4        | COMP 3  | 0002010       | TAVARES              | SAME SUB                      |
| 5        |         |               |                      |                               |
| 6        |         |               |                      |                               |
| _        |         |               |                      |                               |
| 7        |         |               |                      |                               |
| 8        |         |               |                      |                               |
|          |         |               |                      |                               |