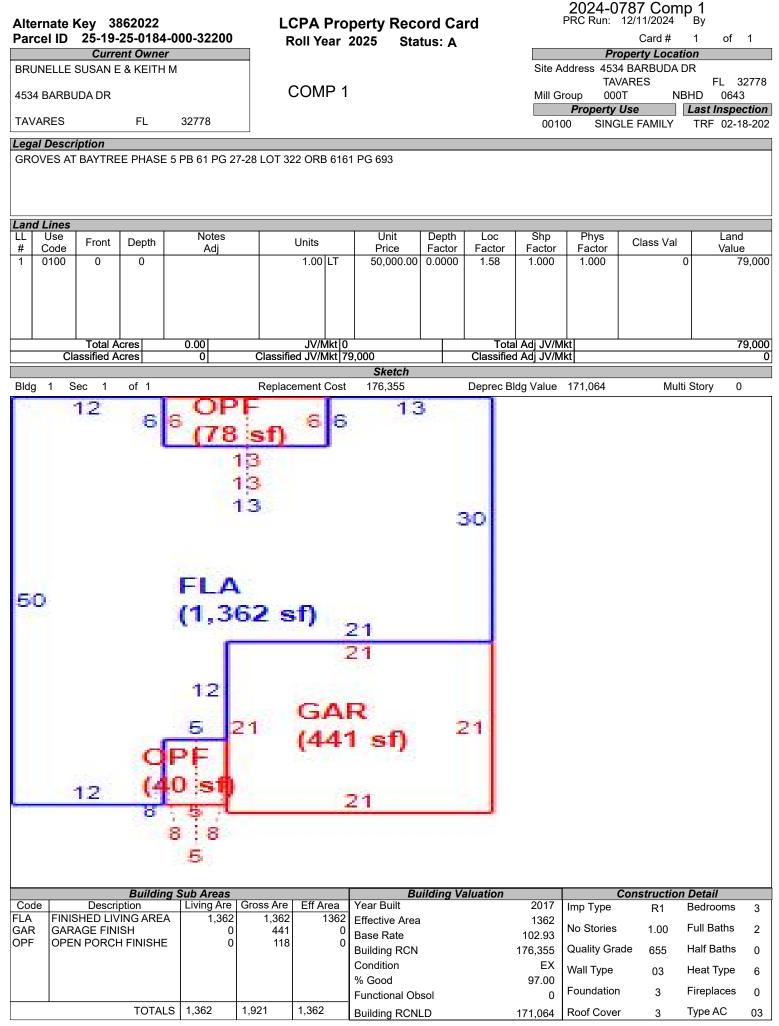

## LAKE COUNTY PROPERTY APPRAISER VAB APPEAL WORKSHEET RESIDENTIAL

|                               |                |                          | RES                       | SIDENTIA                  |                    |                                      |                          |                              |  |
|-------------------------------|----------------|--------------------------|---------------------------|---------------------------|--------------------|--------------------------------------|--------------------------|------------------------------|--|
| Petition #                    |                | 2024-0787                |                           | Alternate K               | ey: <b>3817303</b> | Parcel ID                            | ): <b>25-19-25-01</b>    | 31-000-11800                 |  |
| Petitioner Name               | ROBERT         | PEYTON, R<br>cord 🔽 Taxı | YAN LLC<br>payer's agent  | Property<br>Address       |                    | ASURE CAY RD<br>VARES                | Check if Mu              | Iltiple Parcels              |  |
| Other, Explain:               |                |                          |                           |                           |                    |                                      |                          |                              |  |
| Owner Name                    | IH3 PROF       | PERTY FLO                | RIDA LP                   | Value from<br>TRIM Notice |                    | re Board Action<br>nted by Prop Appr | Value after              | Board Action                 |  |
| 1. Just Value, req            | uired          |                          |                           | \$ 248,30                 | 61 \$              | 248,361                              | 1                        |                              |  |
| 2. Assessed or cla            |                | ue. *if appli            | cable                     | \$ 225,64                 |                    | 225,640                              |                          |                              |  |
| 3. Exempt value, <sup>3</sup> |                |                          |                           | \$                        | -                  | ,                                    |                          |                              |  |
| 4. Taxable Value,             |                |                          |                           | \$ 225,64                 | 40 \$              | 225,640                              | 1                        |                              |  |
| *All values entered           |                | w taxahla va             | lues School an            |                           |                    |                                      |                          |                              |  |
| All values entered            |                | ly laxable va            | iues, School an           |                           | autionty value     | s may unler.                         |                          |                              |  |
| Last Sale Date                | 12/11/2013     |                          | <b>:e:</b> \$13           |                           | Arm's Length       |                                      |                          | <sup>D</sup> age <u>2052</u> |  |
| ITEM                          | Subje          |                          | Compar                    |                           | Compar             |                                      | Compara                  |                              |  |
| AK#                           | 38173          |                          | 3862                      |                           | 3798               |                                      | 3862                     |                              |  |
| Address                       | 4740 TREASUR   |                          | 4534 BARI                 |                           | 4910 AB            |                                      | 4511 BARE                |                              |  |
| Drovimity                     | TAVAR          | ES                       | TAVA<br>SAME              |                           | TAVA<br>SAME       |                                      |                          |                              |  |
| Proximity<br>Sales Price      |                |                          | \$320,                    |                           | \$335,             |                                      | SAME SUB<br>\$310,000    |                              |  |
| Cost of Sale                  |                |                          | <del>، 4520,</del><br>-15 |                           | -15                |                                      | <del>,010,0</del><br>15' |                              |  |
| Time Adjust                   |                |                          | 2.40                      |                           | 0.80               |                                      | 0.00                     |                              |  |
| Adjusted Sale                 |                |                          | \$279,                    |                           | \$287              |                                      | \$263,5                  |                              |  |
| \$/SF FLA                     | \$170.93 p     | er SF                    | \$205.35                  |                           | \$188.60           |                                      | \$172.45                 |                              |  |
| Sale Date                     | <b>•</b> ••••• |                          | 6/13/2                    |                           | 10/30/             |                                      | 1/11/2                   |                              |  |
| Terms of Sale                 |                |                          | ✓ Arm's Length            | Distressed                | ✓ Arm's Length     | Distressed                           | ✓ Arm's Length           | Distressed                   |  |
| Value Adj.                    | Description    |                          | Description               | Adjustment                | Description        | Adjustment                           | Description              | Adjustment                   |  |
| Fla SF                        | 1,453          |                          | 1,362                     | 4550                      | 1,524              | -3550                                | 1,528                    | -3750                        |  |
| Year Built                    | 2004           |                          | 2017                      |                           | 2002               |                                      | 2016                     |                              |  |
| Constr. Type                  | BLOCK          |                          | BLOCK                     |                           | BLOCK              |                                      | BLOCK                    |                              |  |
| Condition                     | GOOD           |                          | GOOD                      |                           | GOOD               |                                      | GOOD                     |                              |  |
| Baths                         | 2.0            |                          | 2.0                       |                           | 2.0                |                                      | 2.0                      |                              |  |
| Garage/Carport                | 2 CAR          |                          | 2 CAR                     |                           | 2 CAR              |                                      | 2 CAR                    |                              |  |
| Porches                       | YES            |                          | YES                       | 0                         | YES                | 00000                                | YES                      |                              |  |
| Pool                          | N<br>0         |                          | N<br>0                    | 0                         | Y<br>0             | -20000                               | <u>N</u>                 | 0                            |  |
| Fireplace<br>AC               | Central        |                          | Central                   | 0                         | Central            | 0                                    | Central                  | 0                            |  |
| Other Adds                    | N              |                          | N                         |                           | N                  |                                      | N                        | 0                            |  |
| Site Size                     | 1 LOT          |                          | 1 LOT                     |                           | 1 LOT              | +                                    | 1 LOT                    |                              |  |
| Location                      | SUBDIVISION    |                          | SAME SUB                  |                           | SAME SUB           | + +                                  | SAME SUB                 | 1                            |  |
| View                          | INT LOT        |                          | INT LOT                   |                           | INT LOT            |                                      | INT LOT                  |                              |  |
|                               |                |                          | Net Adj. 1.6%             | 4550                      | -Net Adj. 8.2%     | -23550                               | -Net Adj. 1.4%           | -3750                        |  |
|                               |                |                          | Gross Adj. 1.6%           | -                         | Gross Adj. 8.2%    |                                      | Gross Adj. 1.4%          | 3750                         |  |
| Adj. Sales Price              | Market Value   | \$248,361                | Adj Market Value          | \$284,230                 | Adj Market Value   | <b>\$263,880</b>                     | Adj Market Value         | \$259,750                    |  |
|                               | Value per SF   | 170.93                   |                           |                           |                    |                                      |                          |                              |  |