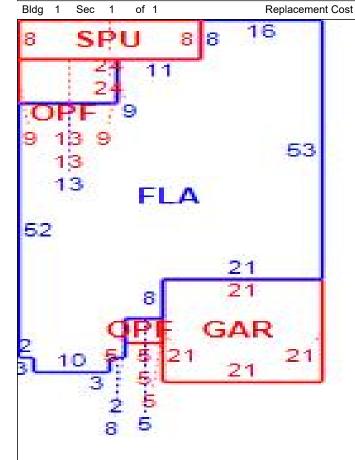

oc<br>Factor | Shp<br>Factor    | Phys<br>Factor | Class Val | Land<br>Value |
| 1       | 0100                             | 0       | 0     |              | 1.00 L           | Т     | 125,000.00    | 0.0000          | 1.00          | 1.000            | 1.150          | 0         | 143,750       |
|         |                                  | Total A |       | 0.00         | JV/Mk            |       |               |                 |               | l<br>I Adj JV/MI |                |           | 143,750       |
|         | Classified Acres 0 Classified JV |         |       |              | Classified JV/Mk | t 14: | 3,750         |                 | Classified    | d Adj JV/MI      | ct             |           | 0             |

Sketch

312,258

Deprec Bldg Value 312,258

Multi Story



|      | Building S           |            | Building Valuation Construction Detail |       |                  |         | n Detail      |      |            |    |
|------|----------------------|------------|----------------------------------------|-------|------------------|---------|---------------|------|------------|----|
| Code | Description          | Living Are | Gross Are                              |       | Year Built       | 2022    | Imp Type      | R1   | Bedrooms   | 4  |
| FLA  | FINISHED LIVING AREA | 2,105      | 2,105                                  | 2105  | Effective Area   | 2105    | l             |      |            | ļ  |
| GAR  | GARAGE FINISH        | 0          | 441                                    |       | Base Rate        | 122.26  | No Stories    | 1.0