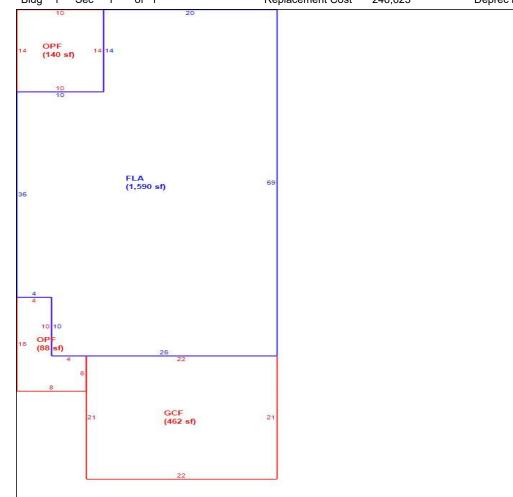

| Unit<br>Price | Depth<br>Factor | Loc<br>Factor | Shp<br>Factor | Phys<br>Factor | Class Val | Land<br>Value |
| 1       | 0100        | 0          | 0     |              | 1.00 LT              | 125,000.00    | 0.0000          | 1.00          | 1.000         | 1.150          | 0         | 143,750       |
|         |             | Total A    | cres  | 0.00         | JV/Mkt](             |               |                 |               | l Adj JV/MI   |                | <u> </u>  | 143,750       |
|         | Cla         | assified A | cres  | 0            | Classified .IV/Mkt l | 143 750       |                 | Classified    | IM/VI. ibA h  | kt             |           | 0             |

Sketch Bldg 1 Sec 1 of 1 246,623 Multi Story Replacement Cost Deprec Bldg Value 246,623



|      | Building S           |            |           |          | Building Valuation | Construction Detail |               |      |            |    |
|------|----------------------|------------|-----------|----------|--------------------|---------------------|---------------|------|------------|----|
| Code | Description          | Living Are | Gross Are | Eff Area | Year Built         | 2022                | Imp Type      | R1   | Bedrooms   | 3  |
|      | FINISHED LIVING AREA | 1,590      | 1,590     | 1590     | Effective Area     | 1590                | l             |      |            |    |
| -    | GARAGE FINISH        | 0          | 462       | 0        | Base Rate          | 124.98              | No Stories    | 1.00 | Full Baths | 2  |
| OPF  | OPEN PORCH FINISHE   | 0