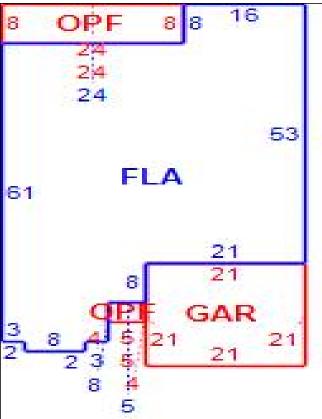

|
|                                         | Code 0100 | Use Code Front 0100 0 | Use Code Front Depth 0100 0 0 | Use Code Front Depth Notes Adj 0100 0 0  Total Acres 0.00 | Use   Code   Front   Depth   Notes   Adj   Units | Use   Code   Front   Depth   Notes   Adj   Units   Price | Use   Front   Depth   Notes   Adj   Units   Unit   Price   Factor | Use   Code   Front   Depth   Notes   Adj   Units   Unit   Price   Factor   Factor | Use   Gode   Front   Depth   Notes   Units   Unit   Depth   Factor   Fact | Use   Gode   Front   Depth   Notes   Adj   Units   Unit   Price   Factor   Factor | Use Code   Front   Depth   Notes Adj   Units   Unit   Depth Factor   Fact |

Sketch

Bldg 1 Sec 1 of 1 Replacement Cost 321,123 Deprec Bldg Value 321,123 Multi Story



|      | Building S           | Sub Areas  |           |       | Building Valuation Construction Deta |         |               |      | n Detail   |    |
|------|----------------------|------------|-----------|-------|--------------------------------------|---------|---------------|------|------------|----|
| Code | Description          | Living Are | Gross Are |       | Year Built                           | 2022    | Imp Type      | R1   | Bedrooms   | 4  |
| FLA  | FINISHED LIVING AREA | 2,208      | 2,208     | 2208  | Effective Area                       | 2208    | l             |      |            |    |
| GAR  | GARAGE FINISH        | 0          | 441       | 0     | Base Rate                            | 120.99  | No Stories    | 1.00 | Full Baths | 3  |
| OPF  | OPEN PORCH FIN