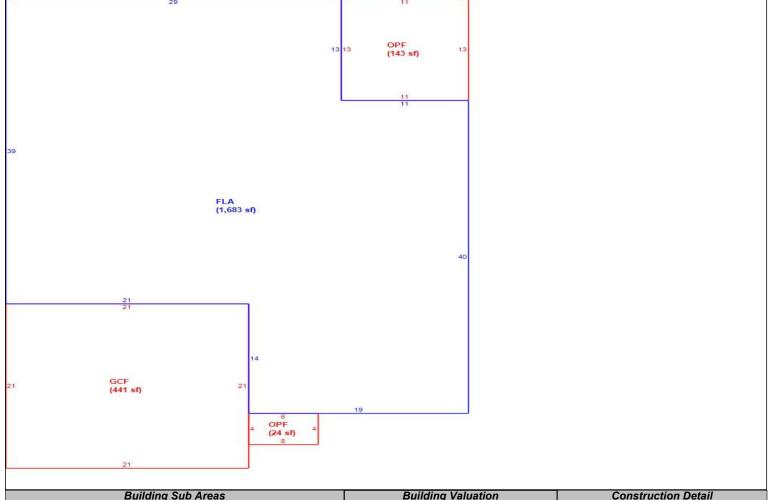

| Use<br>Code | Front | Depth | Notes<br>Adj | Units   | Unit<br>Price | Depth<br>Factor | Loc<br>Factor | Shp<br>Factor                      | Phys<br>Factor | Class Val | Land<br>Value |
| 1                                                                 | 0100        | 0     | 0     |              | 1.00 LT | 46,500.00     | 0.0000          | 1.40          | 1.000                              | 1.000          | 0         | 65,100        |
| Total Acres 0.00 JV/Mkt 0 Classified Acres 0 Classified JV/Mkt 65 |             |       |       |              |         | 100           |                 |               | ıl<br>II Adj JV/Mk<br>II Adi JV/Mk |                |           | 65,100<br>0   |

Sketch Bldg 1 205,009 Deprec Bldg Value 198,859 Multi Story Sec 1 of 1 Replacement Cost



|      | Building S           | Sub Areas  |           |       | Building Valuation |         | Cons          | structio | n Detail   |    |
|------|----------------------|------------|-----------|-------|--------------------|---------|---------------|----------|------------|----|
| Code | Description          | Living Are | Gross Are |       | Year Built         | 2019    | Imp Type      | R1       | Bedrooms   | 3  |
| FLA  | FINISHED LIVING AREA | 1,683      | 1,683     | 1683  | Effective Area     | 1683    |               |          |            |    |
| GAR  | GARAGE FINISH        | 0          | 441       | 0     | Base Rate          | 99.63   | No Stories    | 1.00     | Full Baths | 2  |
| OPF  | OPEN PORCH FINISHE   | 0          | 167       | 0     | Building RCN       | 205,009