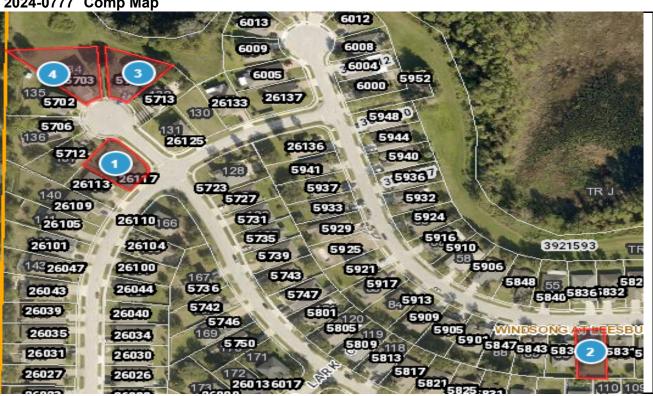

-----------------------------------|
|                                                                                                                                       |
|                                                                                                                                       |

Based upon the facts presented herein, it is the Property Appraiser's opinion that the Market Value placed upon this property is considered to be fair and just as of January 1st. The Income, Market, and Cost approaches to value have been considered in the assessment of this property and are an integral part of the Property Appraiser CAMA. All factors considered as per F.S. s.193.011 and approved mass appraisal standards.

DEPUTY: R. Bryan Boone DATE 11/14/2024

2024-0777 Comp Map



| Bubble # | Comp #  | Alternate Key | Parcel Address                   | Distance from Subject(mi.) |
|----------|---------|---------------|----------------------------------|----------------------------|
| 1        | 3       | 3847183       | 26117 MEADOW BREEZE LN LEESBURG  | 80 FEET                    |
| 2        | 1       | 3847136       | 5835 WINDSONG OAK DR LEESBURG    | 1000 FEET                  |
| 3        | 2       | 3847178       | 5709 WHISPER PINE DR LEESBURG    | NEXT DOOR                  |
| 4        | SUBJECT | 3847179       | 5703 WHISPER PINE DR<br>LEESBURG | -                          |
| 5        |         |               |                                  |                            |
| 6        |         |               |                                  |