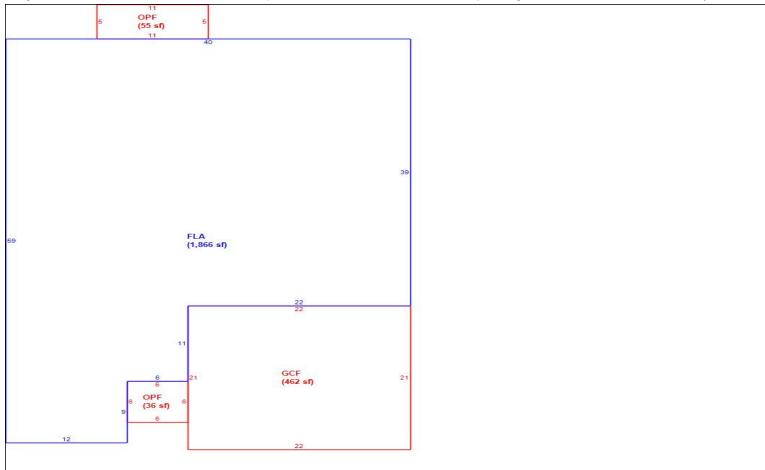

| 46,500.00     | 0.0000          | 1.40          | 1.000         | 1.200          | 0         | 78,120        |
|         |             | Total A    | cres  | 0.00         | JV/Mkt 0            | ) '           |                 | Tota          | l Adj JV/Mk   | ct             |           | 78,120        |
|         | Cla         | assified A | cres  | 0            | Classified JV/Mkt 7 | •             |                 | Classified    | d Adj JV/Mk   | ct             |           | 0             |
|         |             |            |       |              |                     |               |                 |               |               |                |           |               |

Sketch Bldg 1 Sec 1 of 1 222,391 Deprec Bldg Value 215,719 Multi Story 0 Replacement Cost



|      | Building S           | Sub Areas  |           |       | Building Valuat  | ion     | Cons          | structio | n Detail   |    |
|------|----------------------|------------|-----------|-------|------------------|---------|---------------|----------|------------|----|
| Code | Description          | Living Are | Gross Are |       | Year Built       | 2007    | Imp Type      | R1       | Bedrooms   | 3  |
| FLA  | FINISHED LIVING AREA | 1,866      | 1,866     | 1866  | Effective Area   | 1866    |               |          |            |    |
| GAR  | GARAGE FINISH        | 0          | 462       | 0     | Base Rate        | 99.18   | No Stories    | 1.00     | Full Baths | 2  |
| OPF  | OPEN PORCH FINISHE   | 0          | 91        | 0     | Building RCN     | 222,391 | Quality G