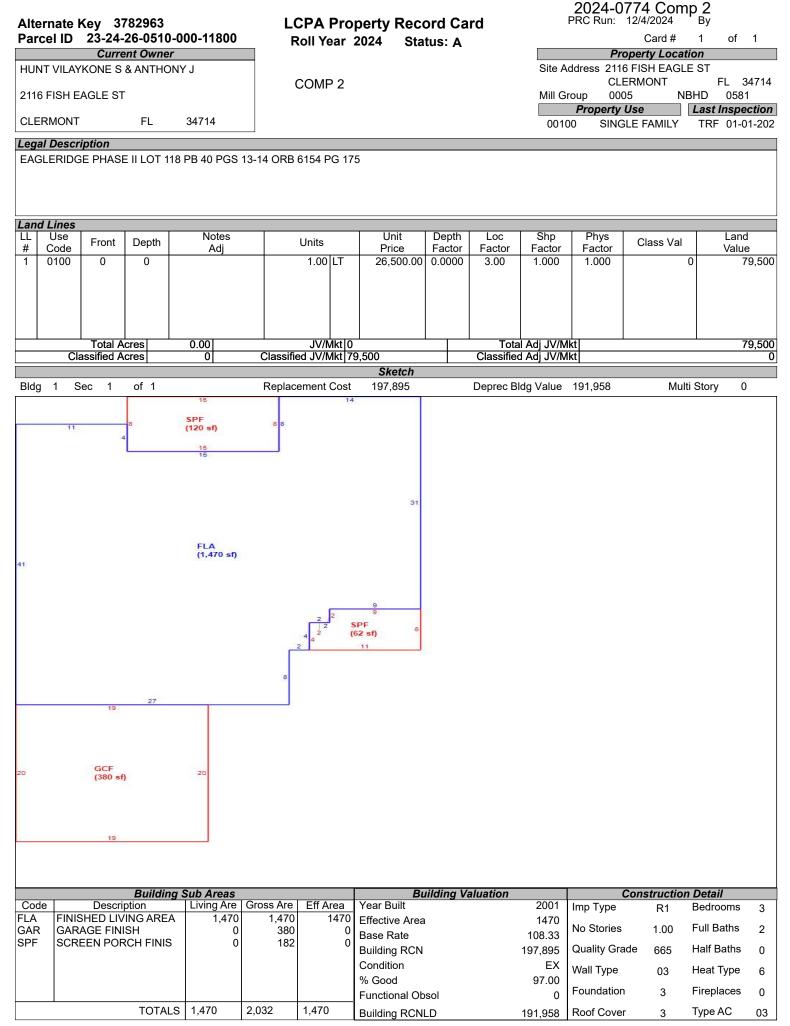

# LAKE COUNTY PROPERTY APPRAISER VAB APPEAL WORKSHEET RESIDENTIAL

|                             |                  |                | RES              | SIDENTIA            | L                  |                       |                             |                  |
|-----------------------------|------------------|----------------|------------------|---------------------|--------------------|-----------------------|-----------------------------|------------------|
| Petition #                  |                  | 2024-0774      |                  | Alternate K         | ey: <b>3783011</b> | Parcel II             | D: 23-24-26-051             | 0-000-16600      |
| Petitioner Name             | Rya              | an,llc c/o Pey | ton              | Duanantu            |                    |                       | Check if Mu                 | Itiple Parcels   |
| The Petitioner is:          | Taxpayer of Re   | cord 🗸 Tax     | payer's agent    | Property<br>Address |                    | SH EAGLE ST<br>ERMONT |                             |                  |
| Other, Explain:             |                  |                |                  | Address             |                    |                       |                             |                  |
| Owner Name                  | S                | RP SUB LL      | C                | Value from          | Value befo         | re Board Actior       |                             |                  |
|                             | -                |                | -                | TRIM Notic          |                    | nted by Prop Appr     | I value atter F             | Board Action     |
| 1. Just Value, rec          | quired           |                |                  | \$ 314,9            | 07 \$              | 314,90                | 7                           |                  |
| 2. Assessed or c            | lassified use va | lue, *if appli | cable            | \$ 266,1            | 00 \$              | 266,10                | 0                           |                  |
| 3. Exempt value,            | *enter "0" if no | ne             |                  | \$                  | -                  |                       |                             |                  |
| 4. Taxable Value,           | *required        |                |                  | \$ 266,1            | 00 \$              | 266,10                | 0                           |                  |
| *All values entered         | d should be coun | ity taxable va | lues, School an  | d other taxing      | authority value    | s may differ.         |                             |                  |
| Last Sale Date              | 4/24/2013        | Prie           | ce:\$11          | 6,200               | Arm's Length       | ✓ Distressed          | Book <u>4320</u> F          | Page <u>1638</u> |
| ITEM                        | Subje            | ect            | Compar           | able #1             | Compar             | able #2               | Compara                     | ble #3           |
| AK#                         | 37830            |                | 3783             |                     | 3782               |                       | 37941                       |                  |
| Address                     | 2113 FISH E      |                | 2153 FISH        |                     | 2125 WHITE         |                       | 16425 GOLDI                 |                  |
|                             | CLERM            | ONT            | CLERN            |                     | CLER               |                       | BLV                         |                  |
| Proximity                   |                  |                | SAME             |                     | SAME               |                       | SAME \$399,0                |                  |
| Sales Price<br>Cost of Sale |                  |                | \$355,<br>-15    |                     | \$355,<br>-15      |                       | <del>پوروند م</del><br>15%- |                  |
| Time Adjust                 |                  |                | 3.60             |                     | 2.40               |                       | 1.20                        |                  |
| Adjusted Sale               |                  |                | \$314,           |                     | \$310              |                       | \$343,9                     |                  |
| \$/SF FLA                   | \$161.91         | oer SF         | \$173.97         |                     | \$164.69           |                       | \$202.44                    |                  |
| Sale Date                   | <b></b>          |                | 3/8/2            | •                   | 6/2/2              |                       | 9/22/2                      |                  |
| Terms of Sale               |                  |                | ✓ Arm's Length   | Distressed          | ✓ Arm's Length     | Distressed            | ✓ Arm's Length              | Distressed       |
|                             |                  |                | •                |                     |                    |                       |                             |                  |
| Value Adj.                  | Description      |                | Description      | Adjustment          | Description        | Adjustment            | Description                 | Adjustment       |
| Fla SF                      | 1,945            |                | 1,808            | 9590                | 1,884              | 4270                  | 1,699                       | 17220            |
| Year Built                  | 2000             |                | 2000             |                     | 2001               |                       | 2001                        |                  |
| Constr. Type                | block/stucco     |                | block/stucco     |                     | block/stucco       |                       | block/stucco                |                  |
| Condition                   | good             |                | good             |                     | good               |                       | good                        |                  |
| Baths                       | 2.0              |                | 2.0              |                     | 2.0                |                       | 2.0                         |                  |
| Garage/Carport              | 2 car            |                | 2 car            |                     | 2 car              |                       | 2 car                       |                  |
| Porches                     | 21 SF            |                | 150 SF           |                     | 182 SF             |                       | 28 SF                       |                  |
| Pool                        | n                |                | N                | 0                   | N                  | 0                     | Y                           | -20000           |
| Fireplace                   | 0                |                | 0                | 0                   | 0                  | 0                     | 0                           | 0                |
| ÂC                          | Central          |                | Central          | 0                   | Central            | 0                     | Central                     | 0                |
| Other Adds                  | no               |                | no               |                     | no                 |                       | no                          |                  |
| Site Size                   | lot              |                | lot              |                     | lot                | Ţ                     | lot                         |                  |
| Location                    | good             |                | good             |                     | good               | 4                     | good                        |                  |
| View                        | good             |                | good             |                     | good               |                       | good                        |                  |
|                             |                  |                | Net Adj. 3.0%    | 9590                | Net Adj. 1.4%      | 4270                  | -Net Adj. 0.8%              | -2780            |
|                             |                  |                | Gross Adj. 3.0%  | 9590                | Gross Adj. 1.4%    | 4270                  | Gross Adj. 10.8%            | 37220            |
|                             | Market Value     | \$314,907      | Adj Market Value | \$324,120           | Adj Market Value   | \$314,540             | Adj Market Value            | \$341,158        |
| Adj. Sales Price            | Value per SF     | 161.91         |                  |                     |                    |                       |                             |                  |
|                             |                  | -              | 1                |                     |                    |                       |                             |                  |

#### LCPA Property Record Card Roll Year 2024 Status: A

2024-0774 Comp 2 PRC Run: 12/4/2024 By

Card # 1 of 1

|      | Miscellaneous Features<br>*Only the first 10 records are reflected below |       |      |            |          |           |     |       |           |  |  |  |  |  |
|------|--------------------------------------------------------------------------|-------|------|------------|----------|-----------|-----|-------|-----------|--|--|--|--|--|
| Code | Description                                                              | Units | Туре | Unit Price | Year Blt | Effect Yr | RCN | %Good | Apr Value |  |  |  |  |  |
|      |                                                                          |       |      |            |          |           |     |       |           |  |  |  |  |  |
|      |                                                                          |       |      |            |          |           |     |       |           |  |  |  |  |  |
|      |                                                                          |       |      |            |          |           |     |       |           |  |  |  |  |  |
|      |                                                                          |       |      |            |          |           |     |       |           |  |  |  |  |  |
|      |                                                                          |       |      |            |          |           |     |       |           |  |  |  |  |  |
|      |                                                                          |       |      |            |          |           |     |       |           |  |  |  |  |  |
|      |                                                                          |       |      |            |          |           |     |       |           |  |  |  |  |  |
|      |                                                                          |       |      |            |          |           |     |       |           |  |  |  |  |  |
|      |                                                                          |       |      |            |          |           |     |       |           |  |  |  |  |  |
|      |                                                                          |       |      |            |          |           |     |       |           |  |  |  |  |  |
|      |                                                                          |       |      |            |          |           |     |       |           |  |  |  |  |  |
|      |                                                                          |       |      |            |          |           |     |       |           |  |  |  |  |  |
|      |                                                                          |       |      |            |          |           |     |       |           |  |  |  |  |  |

|           | Building Permits |            |            |        |      |                        |             |         |  |  |  |  |  |
|-----------|------------------|------------|------------|--------|------|------------------------|-------------|---------|--|--|--|--|--|
| Roll Year | Permit ID        | Issue Date | Comp Date  | Amount | Туре | Description            | Review Date | CO Date |  |  |  |  |  |
| 2002      | 1060003          | 06-22-2001 | 02-20-2002 | 89,628 | 0000 | SFR/2116 FISH EAGLE ST |             |         |  |  |  |  |  |
|           |                  |            |            |        |      |                        |             |         |  |  |  |  |  |
|           |                  |            |            |        |      |                        |             |         |  |  |  |  |  |
|           |                  |            |            |        |      |                        |             |         |  |  |  |  |  |
|           |                  |            |            |        |      |                        |             |         |  |  |  |  |  |
|           |                  |            |            |        |      |                        |             |         |  |  |  |  |  |
|           |                  |            |            |        |      |                        |             |         |  |  |  |  |  |
|           |                  |            |            |        |      |                        |             |         |  |  |  |  |  |