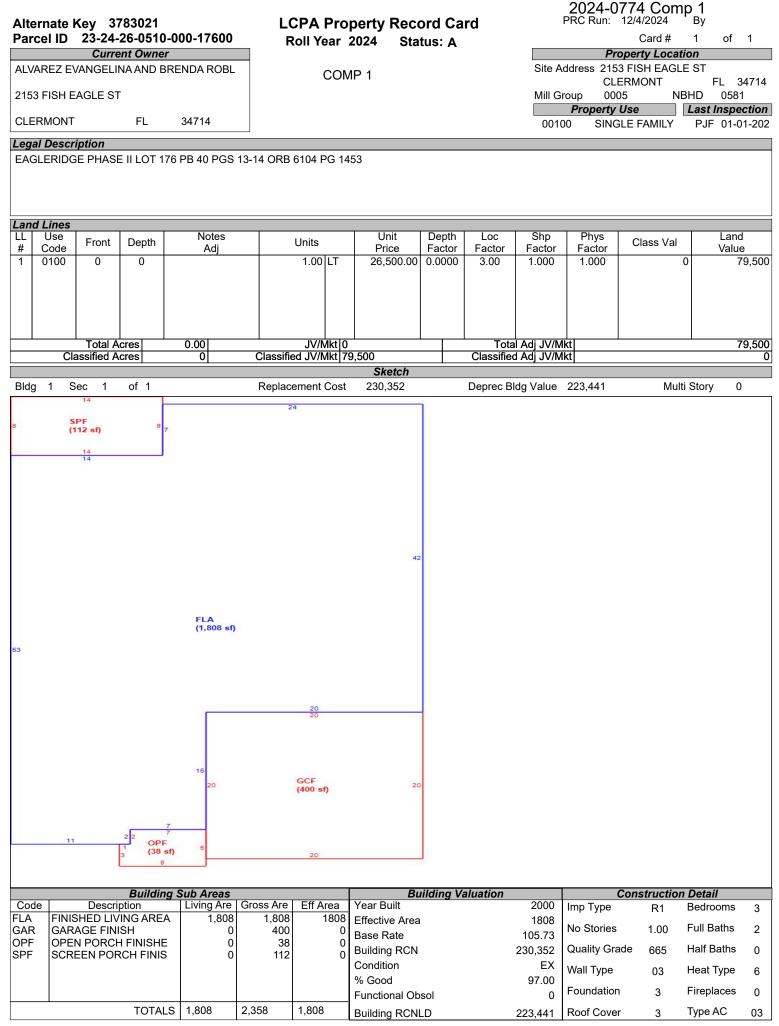

# LAKE COUNTY PROPERTY APPRAISER VAB APPEAL WORKSHEET RESIDENTIAL

|                             |                  |                | RES              | SIDENTIA            | L                  |                       |                             |                  |
|-----------------------------|------------------|----------------|------------------|---------------------|--------------------|-----------------------|-----------------------------|------------------|
| Petition #                  |                  | 2024-0774      |                  | Alternate K         | ey: <b>3783011</b> | Parcel II             | D: 23-24-26-051             | 0-000-16600      |
| Petitioner Name             | Rya              | an,llc c/o Pey | ton              | Duanantu            |                    |                       | Check if Mu                 | Itiple Parcels   |
| The Petitioner is:          | Taxpayer of Re   | cord 🗸 Tax     | payer's agent    | Property<br>Address |                    | SH EAGLE ST<br>ERMONT |                             |                  |
| Other, Explain:             |                  |                |                  | Address             |                    |                       |                             |                  |
| Owner Name                  | S                | RP SUB LL      | C                | Value from          | Value befo         | re Board Actior       |                             |                  |
|                             | -                |                | -                | TRIM Notic          |                    | nted by Prop Appr     | I value atter F             | Board Action     |
| 1. Just Value, rec          | quired           |                |                  | \$ 314,9            | 07 \$              | 314,90                | 7                           |                  |
| 2. Assessed or c            | lassified use va | lue, *if appli | cable            | \$ 266,1            | 00 \$              | 266,10                | 0                           |                  |
| 3. Exempt value,            | *enter "0" if no | ne             |                  | \$                  | -                  |                       |                             |                  |
| 4. Taxable Value,           | *required        |                |                  | \$ 266,1            | 00 \$              | 266,10                | 0                           |                  |
| *All values entered         | d should be coun | ity taxable va | lues, School an  | d other taxing      | authority value    | s may differ.         |                             |                  |
| Last Sale Date              | 4/24/2013        | Prie           | ce:\$11          | 6,200               | Arm's Length       | ✓ Distressed          | Book <u>4320</u> F          | Page <u>1638</u> |
| ITEM                        | Subje            | ect            | Compar           | able #1             | Compar             | able #2               | Compara                     | ble #3           |
| AK#                         | 37830            |                | 3783             |                     | 3782               |                       | 37941                       |                  |
| Address                     | 2113 FISH E      |                | 2153 FISH        |                     | 2125 WHITE         |                       | 16425 GOLDI                 |                  |
|                             | CLERM            | ONT            | CLERN            |                     | CLER               |                       | BLV                         |                  |
| Proximity                   |                  |                | SAME             |                     | SAME               |                       | SAME \$399,0                |                  |
| Sales Price<br>Cost of Sale |                  |                | \$355,<br>-15    |                     | \$355,<br>-15      |                       | <del>پوروند م</del><br>15%- |                  |
| Time Adjust                 |                  |                | 3.60             |                     | 2.40               |                       | 1.20                        |                  |
| Adjusted Sale               |                  |                | \$314,           |                     | \$310              |                       | \$343,9                     |                  |
| \$/SF FLA                   | \$161.91         | oer SF         | \$173.97         |                     | \$164.69           |                       | \$202.44                    |                  |
| Sale Date                   | <b></b>          |                | 3/8/2            | •                   | 6/2/2              |                       | 9/22/2                      |                  |
| Terms of Sale               |                  |                | ✓ Arm's Length   | Distressed          | ✓ Arm's Length     | Distressed            | ✓ Arm's Length              | Distressed       |
|                             |                  |                | •                |                     |                    |                       |                             |                  |
| Value Adj.                  | Description      |                | Description      | Adjustment          | Description        | Adjustment            | Description                 | Adjustment       |
| Fla SF                      | 1,945            |                | 1,808            | 9590                | 1,884              | 4270                  | 1,699                       | 17220            |
| Year Built                  | 2000             |                | 2000             |                     | 2001               |                       | 2001                        |                  |
| Constr. Type                | block/stucco     |                | block/stucco     |                     | block/stucco       |                       | block/stucco                |                  |
| Condition                   | good             |                | good             |                     | good               |                       | good                        |                  |
| Baths                       | 2.0              |                | 2.0              |                     | 2.0                |                       | 2.0                         |                  |
| Garage/Carport              | 2 car            |                | 2 car            |                     | 2 car              |                       | 2 car                       |                  |
| Porches                     | 21 SF            |                | 150 SF           |                     | 182 SF             |                       | 28 SF                       |                  |
| Pool                        | n                |                | N                | 0                   | N                  | 0                     | Y                           | -20000           |
| Fireplace                   | 0                |                | 0                | 0                   | 0                  | 0                     | 0                           | 0                |
| ÂC                          | Central          |                | Central          | 0                   | Central            | 0                     | Central                     | 0                |
| Other Adds                  | no               |                | no               |                     | no                 |                       | no                          |                  |
| Site Size                   | lot              |                | lot              |                     | lot                | Ţ                     | lot                         |                  |
| Location                    | good             |                | good             |                     | good               | 4                     | good                        |                  |
| View                        | good             |                | good             |                     | good               |                       | good                        |                  |
|                             |                  |                | Net Adj. 3.0%    | 9590                | Net Adj. 1.4%      | 4270                  | -Net Adj. 0.8%              | -2780            |
|                             |                  |                | Gross Adj. 3.0%  | 9590                | Gross Adj. 1.4%    | 4270                  | Gross Adj. 10.8%            | 37220            |
|                             | Market Value     | \$314,907      | Adj Market Value | \$324,120           | Adj Market Value   | \$314,540             | Adj Market Value            | \$341,158        |
| Adj. Sales Price            | Value per SF     | 161.91         |                  |                     |                    |                       |                             |                  |
|                             |                  | -              | 1                |                     |                    |                       |                             |                  |

### LCPA Property Record Card Roll Year 2024 Status: A

2024-0774 Comp 1 PRC Run: 12/4/2024 By

Card # 1 of 1

|                                                | Miscellaneous Features |       |      |            |          |           |     |       |           |  |  |  |  |
|------------------------------------------------|------------------------|-------|------|------------|----------|-----------|-----|-------|-----------|--|--|--|--|
| *Only the first 10 records are reflected below |                        |       |      |            |          |           |     |       |           |  |  |  |  |
| Code                                           | Description            | Units | Туре | Unit Price | Year Blt | Effect Yr | RCN | %Good | Apr Value |  |  |  |  |
|                                                |                        |       |      |            |          |           |     |       |           |  |  |  |  |
|                                                |                        |       |      |            |          |           |     |       |           |  |  |  |  |
|                                                |                        |       |      |            |          |           |     |       |           |  |  |  |  |
|                                                |                        |       |      |            |          |           |     |       |           |  |  |  |  |
|                                                |                        |       |      |            |          |           |     |       |           |  |  |  |  |
|                                                |                        |       |      |            |          |           |     |       |           |  |  |  |  |
|                                                |                        |       |      |            |          |           |     |       |           |  |  |  |  |
|                                                |                        |       |      |            |          |           |     |       |           |  |  |  |  |
|                                                |                        |       |      |            |          |           |     |       |           |  |  |  |  |
|                                                |                        |       |      |            |          |           |     |       |           |  |  |  |  |
|                                                |                        |       |      |            |          |           |     |       |           |  |  |  |  |
|                                                |                        |       |      |            |          |           |     |       |           |  |  |  |  |
|                                                |                        | 1     |      |            |          |           |     | I     |           |  |  |  |  |

|           | Building Permits |            |            |        |      |                        |             |         |  |  |  |  |  |
|-----------|------------------|------------|------------|--------|------|------------------------|-------------|---------|--|--|--|--|--|
| Roll Year | Permit ID        | Issue Date | Comp Date  | Amount | Туре | Description            | Review Date | CO Date |  |  |  |  |  |
| 2007      | SALE             | 01-01-2006 | 03-09-2007 | 1      | 0000 | CHECK VALUES           | 03-09-2007  |         |  |  |  |  |  |
| 2001      | 0040547          | 04-12-2000 | 11-15-2000 | 1      | 0000 | SFR/2153 FISH EAGLE ST |             |         |  |  |  |  |  |
|           |                  |            |            |        |      |                        |             |         |  |  |  |  |  |
|           |                  |            |            |        |      |                        |             |         |  |  |  |  |  |
|           |                  |            |            |        |      |                        |             |         |  |  |  |  |  |
|           |                  |            |            |        |      |                        |             |         |  |  |  |  |  |
|           |                  |            |            |        |      |                        |             |         |  |  |  |  |  |
|           |                  |            |            |        |      |                        |             |         |  |  |  |  |  |
|           |                  |            |            |        |      |                        |             |         |  |  |  |  |  |
|           |                  |            |            |        |      |                        |             |         |  |  |  |  |  |
|           |                  |            |            |        |      |                        |             |         |  |  |  |  |  |
|           |                  |            |            |        |      |                        |             |         |  |  |  |  |  |

|                 |                                      |                                      | Sales Informa                                                      | ation                      |           |                   |                          |                                         | Exemptions |               |         |          |            |
|-----------------|--------------------------------------|--------------------------------------|--------------------------------------------------------------------|----------------------------|-----------|-------------------|--------------------------|-----------------------------------------|------------|---------------|---------|----------|------------|
| Instrument No   | Book                                 | /Page                                | Sale Date                                                          | Instr                      | Q/U       | Code              | Vac/Imp                  | Sale Price                              | Code       | Description   |         | Year     | Amount     |
| 2023026643      | 6104<br>3115<br>1892<br>1813<br>1709 | 1453<br>1673<br>1931<br>1025<br>0793 | 03-08-2023<br>03-16-2006<br>12-11-2000<br>03-31-2000<br>04-16-1999 | WD<br>WD<br>WD<br>WD<br>WD | Q Q Q U U | 01<br>Q<br>M<br>M | <br> <br> <br> <br> <br> | 355,000<br>245,000<br>117,500<br>1<br>1 |            |               |         |          |            |
|                 |                                      |                                      |                                                                    |                            |           |                   |                          |                                         |            |               | Total   |          | 0.00       |
|                 | Value Summary                        |                                      |                                                                    |                            |           |                   |                          |                                         |            |               |         |          |            |
| Land Value Bldg | g Value                              | Misc                                 | Value Mark                                                         | et Value                   | e De      | eferred           | Amt As                   | sd Value C                              | nty Ex Ar  | nt Co Tax Val | Sch Tax | Val Prev | /ious Valu |

302941

0.00

302941

302941

295,812

0

79,500

191,958