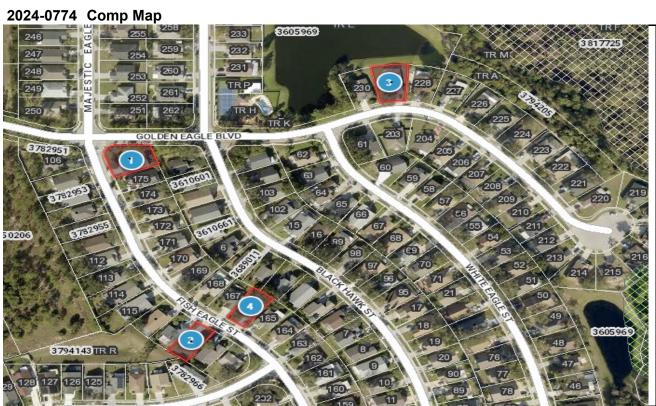

DEPUTY: Mohamed Shariff

DATE 11/22/2024

| Bubble # | Comp #  | Alternate Key | Parcel Address                      | Distance from<br>Subject(mi.) |
|----------|---------|---------------|-------------------------------------|-------------------------------|
| 1        | subject | 3783011       | 2113 FISH EAGLE ST<br>CLERMONT      | same sub                      |
| 2        | comp 1  | 3783021       | 2153 FISH EAGLE ST CLERMONT         | same sub                      |
| 3        | comp 2  | 3782963       | 2125 WHITE EAGLE ST CLERMONT        | same sub                      |
| 4        | comp 3  | 3794171       | 16425 GOLDEN EAGLE BLVD<br>CLERMONT | same sub                      |
| 5        |         |               |                                     |                               |
| 6        |         |               |                                     |                               |
| 7        |         |               |                                     |                               |
| 8        |         |               |                                     |                               |
|          |         |               |                                     |                               |