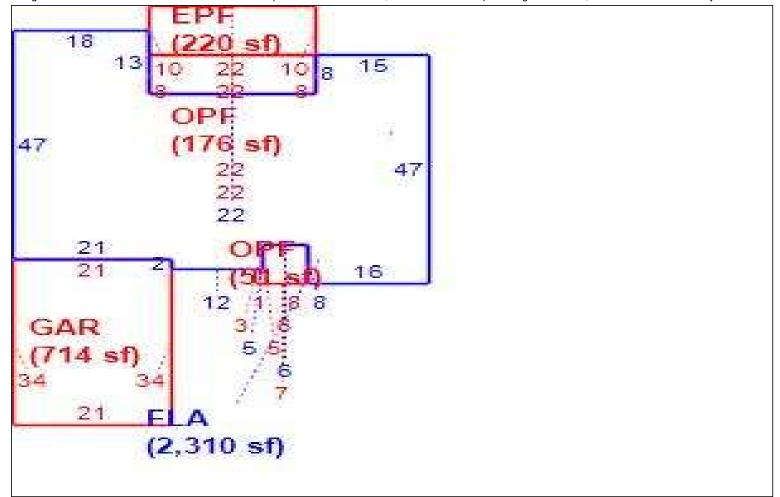

| 1.070         | 1.000          | 0         | 106,401       |  |
|     | Total Acres 0.00 JV/Mk              |       |       | JV/Mkt 0     | I                   |               | Tota            | Adj JV/Mk     | :t            |                | 106,401   |               |  |
|     | Classified Acres 0 Classified JV/Mk |       |       |              | Classified JV/Mkt 1 | 06,401        |                 | Classified    | d Adj JV/Mk   | t              |           | 0             |  |
|     |                                     |       |       |              |                     |               |                 |               |               |                |           |               |  |

Sketch Bldg 1 Sec of 1 Replacement Cost 356,404 Deprec Bldg Value 345,712 Multi Story 0 1



| Ī   |      | Building S                              | Sub Areas  |              |           | Building Valuation         |                   | Cons          | structio | n Detail   |    |
|-----|------|-----------------------------------------|------------|--------------|-----------|----------------------------|-------------------|---------------|----------|------------|----|
|     | Code | Description                             | Living Are | Gross Are    | Eff Area  | Year Built                 | 2000              | Imp Type      | R1       | Bedrooms   | 4  |
| - 1 |      | ENCLOSED PORCH FIN FINISHED LIVING AREA | 0<br>2,310 | 220<br>2,310 | 0<br>2310 | Effective Area             | 2310              | No Stories    | 1.00     | Full Baths | 3  |
| - 1 |      | GARAGE FINISH<br>OP