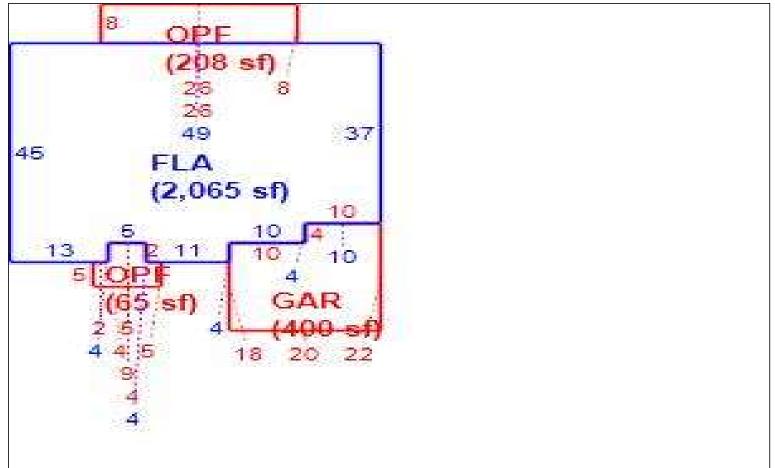

|                                        | Madelehamób)                                                             | PAYELDS VAREDDY                                     | rais Voareauvisuu                | i board (M       |                                                                                      |
|----------------------------------------|--------------------------------------------------------------------------|-----------------------------------------------------|----------------------------------|------------------|--------------------------------------------------------------------------------------|
| Petition# 80                           | 24-0772                                                                  | County Lake                                         | Tax                              | year <b>2024</b> | Date received 9.12.24                                                                |
|                                        |                                                                          | COMPLETEDBYT                                        | HEPENMONER :                     |                  |                                                                                      |
| PART 1: Taxpaye                        | r Information                                                            |                                                     |                                  |                  |                                                                                      |
|                                        | /_HOME; 2017-1 IH Borrowe                                                | er LP                                               | Representative: Ry               | an, LLC c/o F    | Robert Peyton                                                                        |
| Mailing address                        | Ryan, LLC                                                                |                                                     | Parcel ID and physical address 2 | 322260115-0      | 00-14000                                                                             |
| for notices                            | 16220 North Scottsda<br>Scottsdale, AZ 85254                             |                                                     | priyalcai addicaa                | 6000 Arrowh      |                                                                                      |
| Phone <b>954-740-6</b> 2               | 240                                                                      |                                                     | Email R                          | esidentialAp     | peals@ryan.com                                                                       |
|                                        | to receive information is                                                |                                                     | •                                |                  |                                                                                      |
|                                        | petition after the petition at support my statemer                       |                                                     | ched a statement of t            | he reasons I f   | filed late and any                                                                   |
| your evidence to                       |                                                                          | oard clerk. Florida law                             | allows the property ap           | praiser to cross | submit duplicate copies of<br>s examine or object to your<br>if you were present.)   |
|                                        | ☑ Res. 1-4 units⊡ Indu                                                   | ıstrial and miscellaneo                             | us High-water rech               | arge 🗌 Hi        | storic, commercial or nonprofit                                                      |
| ☐ Commercial ☐                         | Res. 5+ units 🔲 Agrid                                                    | cultural or classified use                          | ☐ Vacant lots and ac             | reage 🔲 Bu       | usiness machinery, equipment                                                         |
| PART 2. Reason                         | for Petition Cl                                                          | neck one. If more that                              | n one, file a separate           | e petition.      |                                                                                      |
|                                        | alue (check one). <b>⊻</b> deo                                           | crease 🗌 increase                                   | ☐ Denial of exemp                | otion Select or  | enter type:                                                                          |
| ☐ Denial of classif                    |                                                                          |                                                     | Deniel fee lete f                | i f              |                                                                                      |
| Parent/grandpa                         | t substantially complete                                                 | o on January 1                                      | (Include a date-s                |                  | tion or classification                                                               |
|                                        |                                                                          |                                                     | •                                |                  | 555(5), F.S.) or change of                                                           |
| <u> </u>                               | y s.193.052. (s.194.03                                                   | •                                                   |                                  |                  | 5(3), 193.1554(5), or                                                                |
|                                        | for catastrophic event                                                   | . ,,                                                | 193.1555(5), F.S                 | i.)              |                                                                                      |
|                                        | this is a joint petition.                                                |                                                     |                                  |                  | ty appraiser's                                                                       |
|                                        | that they are substant                                                   | •                                                   |                                  |                  | utes. The VAB is not bound                                                           |
| by the request                         |                                                                          |                                                     |                                  |                  | e time needed for the entire                                                         |
| group.                                 |                                                                          | -                                                   |                                  |                  |                                                                                      |
| I                                      | or I will not be availab                                                 | <u>-</u>                                            |                                  |                  |                                                                                      |
| evidence directly to                   | to exchange evidence<br>the property appraise<br>ce. At the hearing, you | r at least 15 days befo                             | re the hearing and m             |                  | u must submit your request for the property                                          |
| of your property reinformation redacte | cord card containing in                                                  | formation relevant to the<br>appraiser receives the | ne computation of yo             | ur current ass   | property appraiser a copy<br>essment, with confidentia<br>I the property record card |