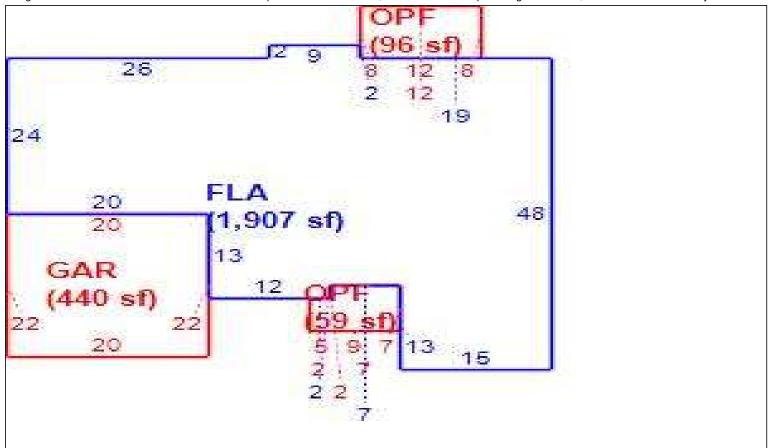

|                                        | Madelehamób)                                                             | PAYELDS VAREDDY                                     | rais Voareauvisuu                | i board (M       |                                                                                      |
|----------------------------------------|--------------------------------------------------------------------------|-----------------------------------------------------|----------------------------------|------------------|--------------------------------------------------------------------------------------|
| Petition# 80                           | 24-0772                                                                  | County Lake                                         | Tax                              | year <b>2024</b> | Date received 9.12.24                                                                |
|                                        |                                                                          | COMPLETEDBYT                                        | HEPENMONER :                     |                  |                                                                                      |
| PART 1: Taxpaye                        | r Information                                                            |                                                     |                                  |                  |                                                                                      |
|                                        | /_HOME; 2017-1 IH Borrowe                                                | er LP                                               | Representative: Ry               | an, LLC c/o F    | Robert Peyton                                                                        |
| Mailing address                        | Ryan, LLC                                                                |                                                     | Parcel ID and physical address 2 | 322260115-0      | 00-14000                                                                             |
| for notices                            | 16220 North Scottsda<br>Scottsdale, AZ 85254                             |                                                     | priyalcai addicaa                | 6000 Arrowh      |                                                                                      |
| Phone <b>954-740-6</b> 2               | 240                                                                      |                                                     | Email R                          | esidentialAp     | peals@ryan.com                                                                       |
|                                        | to receive information is                                                |                                                     | •                                |                  |                                                                                      |
|                                        | petition after the petition at support my statemer                       |                                                     | ched a statement of t            | he reasons I f   | filed late and any                                                                   |
| your evidence to                       |                                                                          | oard clerk. Florida law                             | allows the property ap           | praiser to cross | submit duplicate copies of<br>s examine or object to your<br>if you were present.)   |
|                                        | ☑ Res. 1-4 units⊡ Indu                                                   | ıstrial and miscellaneo                             | us High-water rech               | arge 🗌 Hi        | storic, commercial or nonprofit                                                      |
| ☐ Commercial ☐                         | Res. 5+ units 🔲 Agrid                                                    | cultural or classified use                          | ☐ Vacant lots and ac             | reage 🔲 Bu       | usiness machinery, equipment                                                         |
| PART 2. Reason                         | for Petition Cl                                                          | neck one. If more that                              | n one, file a separate           | e petition.      |                                                                                      |
|                                        | alue (check one). <b>⊻</b> deo                                           | crease 🗌 increase                                   | ☐ Denial of exemp                | otion Select or  | enter type:                                                                          |
| ☐ Denial of classif                    |                                                                          |                                                     | Deniel fee lete f                | i f              |                                                                                      |
| Parent/grandpa                         | t substantially complete                                                 | o on January 1                                      | (Include a date-s                |                  | tion or classification                                                               |
|                                        |                                                                          |                                                     | •                                |                  | 555(5), F.S.) or change of                                                           |
| <u> </u>                               | y s.193.052. (s.194.03                                                   | •                                                   |                                  |                  | 5(3), 193.1554(5), or                                                                |
|                                        | for catastrophic event                                                   | . ,,                                                | 193.1555(5), F.S                 | i.)              |                                                                                      |
|                                        | this is a joint petition.                                                |                                                     |                                  |                  | ty appraiser's                                                                       |
|                                        | that they are substant                                                   | •                                                   |                                  |                  | utes. The VAB is not bound                                                           |
| by the request                         |                                                                          |                                                     |                                  |                  | e time needed for the entire                                                         |
| group.                                 |                                                                          | -                                                   |                                  |                  |                                                                                      |
| I                                      | or I will not be availab                                                 | <u>-</u>                                            |                                  |                  |                                                                                      |
| evidence directly to                   | to exchange evidence<br>the property appraise<br>ce. At the hearing, you | r at least 15 days befo                             | re the hearing and m             |                  | u must submit your request for the property                                          |
| of your property reinformation redacte | cord card containing in                                                  | formation relevant to the<br>appraiser receives the | ne computation of yo             | ur current ass   | property appraiser a copy<br>essment, with confidentia<br>I the property record card |