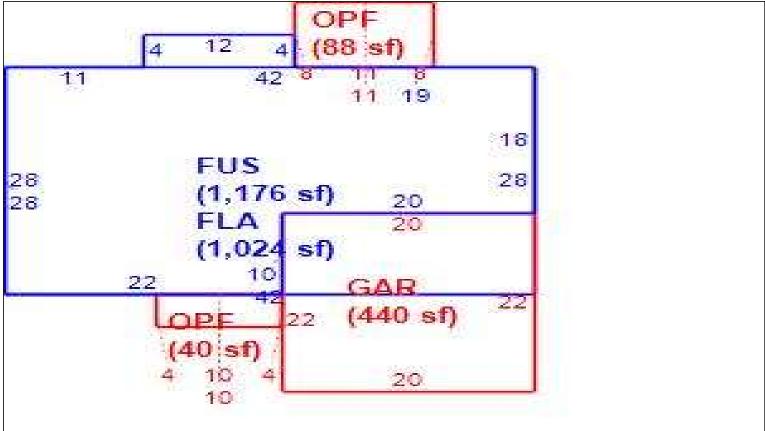

|                                        | Madelehamób)                                                             | PAYELDS VAREDDY                                     | rais Voareauvisuu                | i board (M       |                                                                                      |
|----------------------------------------|--------------------------------------------------------------------------|-----------------------------------------------------|----------------------------------|------------------|--------------------------------------------------------------------------------------|
| Petition# 80                           | 24-0772                                                                  | County Lake                                         | Tax                              | year <b>2024</b> | Date received 9.12.24                                                                |
|                                        |                                                                          | COMPLETEDBYT                                        | HEPENMONER :                     |                  |                                                                                      |
| PART 1: Taxpaye                        | r Information                                                            |                                                     |                                  |                  |                                                                                      |
|                                        | /_HOME; 2017-1 IH Borrowe                                                | er LP                                               | Representative: Ry               | an, LLC c/o F    | Robert Peyton                                                                        |
| Mailing address                        | Ryan, LLC                                                                |                                                     | Parcel ID and physical address 2 | 322260115-0      | 00-14000                                                                             |
| for notices                            | 16220 North Scottsda<br>Scottsdale, AZ 85254                             |                                                     | priyalcai addicaa                | 6000 Arrowh      |                                                                                      |
| Phone <b>954-740-6</b> 2               | 240                                                                      |                                                     | Email R                          | esidentialAp     | peals@ryan.com                                                                       |
|                                        | to receive information is                                                |                                                     | •                                |                  |                                                                                      |
|                                        | petition after the petition at support my statemer                       |                                                     | ched a statement of t            | he reasons I f   | filed late and any                                                                   |
| your evidence to                       |                                                                          | oard clerk. Florida law                             | allows the property ap           | praiser to cross | submit duplicate copies of<br>s examine or object to your<br>if you were present.)   |
|                                        | ☑ Res. 1-4 units⊡ Indu                                                   | ıstrial and miscellaneo                             | us High-water rech               | arge 🗌 Hi        | storic, commercial or nonprofit                                                      |
| ☐ Commercial ☐                         | Res. 5+ units 🔲 Agrid                                                    | cultural or classified use                          | ☐ Vacant lots and ac             | reage 🔲 Bu       | usiness machinery, equipment                                                         |
| PART 2. Reason                         | for Petition Cl                                                          | neck one. If more that                              | n one, file a separate           | e petition.      |                                                                                      |
|                                        | alue (check one). <b>⊻</b> deo                                           | crease 🗌 increase                                   | ☐ Denial of exemp                | otion Select or  | enter type:                                                                          |
| ☐ Denial of classif                    |                                                                          |                                                     | Deniel fee lete f                | i f              |                                                                                      |
| Parent/grandpa                         | t substantially complete                                                 | o on January 1                                      | (Include a date-s                |                  | tion or classification                                                               |
|                                        |                                                                          |                                                     | •                                |                  | 555(5), F.S.) or change of                                                           |
| <u> </u>                               | y s.193.052. (s.194.03                                                   | •                                                   |                                  |                  | 5(3), 193.1554(5), or                                                                |
|                                        | for catastrophic event                                                   | . ,,                                                | 193.1555(5), F.S                 | i.)              |                                                                                      |
|                                        | this is a joint petition.                                                |                                                     |                                  |                  | ty appraiser's                                                                       |
|                                        | that they are substant                                                   | •                                                   |                                  |                  | utes. The VAB is not bound                                                           |
| by the request                         |                                                                          |                                                     |                                  |                  | e time needed for the entire                                                         |
| group.                                 |                                                                          | -                                                   |                                  |                  |                                                                                      |
| I                                      | or I will not be availab                                                 | <u>-</u>                                            |                                  |                  |                                                                                      |
| evidence directly to                   | to exchange evidence<br>the property appraise<br>ce. At the hearing, you | r at least 15 days befo                             | re the hearing and m             |                  | u must submit your request for the property                                          |
| of your property reinformation redacte | cord card containing in                                                  | formation relevant to the<br>appraiser receives the | ne computation of yo             | ur current ass   | property appraiser a copy<br>essment, with confidentia<br>I the property record card |