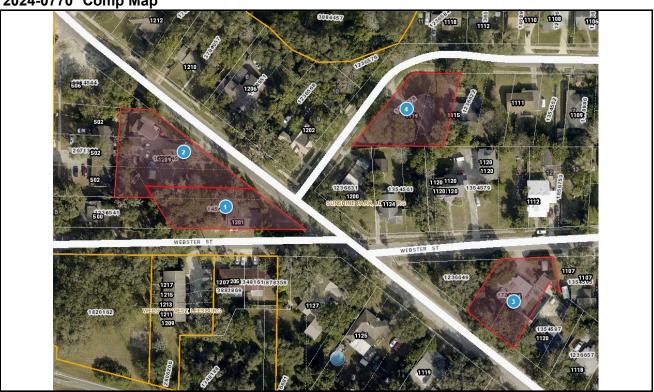

# LAKE COUNTY PROPERTY APPRAISER VAB APPEAL WORKSHEET RESIDENTIAL

| Petition #                                          | n # 2024-0770               |               |                           | Alternate K            | ey: <b>1727375</b>  | Parcel I            | D: <b>23-19-24-16</b> 0         | 00-00D-00200    |  |  |
|-----------------------------------------------------|-----------------------------|---------------|---------------------------|------------------------|---------------------|---------------------|---------------------------------|-----------------|--|--|
| Petitioner Name The Petitioner is:  Other, Explain: | Ryan, LL<br>Taxpayer of Rec | C c/o Rober   | t Peyton<br>payer's agent | Property<br>Address    |                     | NSHINE AVE<br>SBURG | Check if Mu                     | ultiple Parcels |  |  |
| Owner Name                                          |                             | Ryan, LLC     |                           | Value from TRIM Notice | 1                   | e Board Actio       | i value atter i                 | Board Action    |  |  |
| 1. Just Value, red                                  | uired                       |               |                           | \$ 185,04              | 42 \$               | 185,04              | 2                               |                 |  |  |
| 2. Assessed or c                                    |                             | ue, *if appli | cable                     | \$ 185,04              |                     | 185,04              |                                 |                 |  |  |
| 3. Exempt value,                                    |                             |               |                           | \$                     | -                   | ·                   |                                 |                 |  |  |
| 4. Taxable Value,                                   | *required                   |               |                           | \$ 185,04              | 42 \$               | 185,04              | 2                               |                 |  |  |
| *All values entered                                 | d should be count           | ty taxable va | lues, School an           | d other taxing         | authority values    | may differ.         |                                 |                 |  |  |
| Last Sale Date                                      | 10/14/2020                  | Pric          | ce: \$130                 | 0,000                  | ✓ Arm's Length      | Distressed          | Book <u>5568</u> I              | Page <u>873</u> |  |  |
| ITEM                                                | Subje                       |               | Compara                   |                        | Compara             |                     |                                 | Comparable #3   |  |  |
| AK#                                                 | 172737                      |               | 14589                     |                        | 1656                |                     | 14589                           |                 |  |  |
| Address                                             | 1124 SUNSH<br>LEESBU        |               | 1201 SUNSI<br>LEESB       |                        | 1209 SUNS<br>LEESB  |                     | 1119 EDMO<br>LEESB              |                 |  |  |
| Proximity                                           |                             |               | .2 n                      |                        | .2 r                |                     | .3 mi                           |                 |  |  |
| Sales Price                                         |                             |               | \$225,0                   |                        | \$390,              |                     | \$249,900                       |                 |  |  |
| Cost of Sale                                        |                             |               | -15                       |                        | -15                 |                     | -15                             |                 |  |  |
| Time Adjust                                         |                             |               | 3.60                      |                        | 0.80                |                     | 2.80                            |                 |  |  |
| Adjusted Sale<br>\$/SF FLA                          | \$106.59 p                  | or SE         | \$199,3<br>\$132.37       |                        | \$334,0<br>\$142.27 |                     | \$219, <sup>4</sup><br>\$118.86 |                 |  |  |
| Sale Date                                           | ψ100.59 p                   | ici Oi        | 3/15/2                    | •                      | 10/13/2             |                     | 5/16/2                          | •               |  |  |
| Terms of Sale                                       |                             |               | ✓ Arm's Length            | Distressed             | ✓ Arm's Length      | _                   | ✓ Arm's Length                  | Distressed      |  |  |
| Torrito or Galo                                     |                             |               | <u> </u>                  |                        | <u> </u>            |                     | <u> </u>                        |                 |  |  |
| Value Adj.                                          | Description                 |               | Description               | Adjustment             | Description         | Adjustment          | Description                     | Adjustment      |  |  |
| Fla SF                                              | 1,736                       |               | 1,506                     | 11500                  | 2,352               | -30800              | 1,846                           | -5500           |  |  |
| Year Built                                          | 1939                        |               | 1925                      |                        | 1925                |                     | 1940                            |                 |  |  |
| Constr. Type                                        | BLK                         |               | BR/BLK                    | -10000                 | BR/BLK              | -10000              | BR/BLK                          | -10000          |  |  |
| Condition                                           | G                           |               | G                         |                        | G                   |                     | G                               |                 |  |  |
| Baths                                               | 2.0                         |               | 2.0                       |                        | 2.1                 | -5000               | 2                               | 5000            |  |  |
| Garage/Carport                                      | CPU<br>OPF                  |               | NONE<br>OPF               | 5000                   | NONE<br>OPF         | 5000                | GAR 2.5<br>OPF                  | -5000           |  |  |
| Porches<br>Pool                                     | Y                           |               | N N                       | 20000                  | N N                 | 20000               | N N                             | 20000           |  |  |
| Fireplace                                           | 1                           |               | 1                         | 0                      | 1                   | 0                   | 1                               | 0               |  |  |
| AC                                                  | Central                     |               | Central                   | 0                      | Central             | 0                   | Central                         | 0               |  |  |
| Other Adds                                          | EPF/EPF                     |               | SPF                       |                        | 0 31111 311         |                     | <u> </u>                        |                 |  |  |
| Site Size                                           | XL LOT                      |               | XL LOT                    |                        | XXL LOT             | -30000              |                                 |                 |  |  |
| Location                                            | NBHD                        |               | NBHD                      |                        | NBHD                |                     |                                 |                 |  |  |
| View                                                | House                       |               | House                     |                        | House               |                     |                                 |                 |  |  |
|                                                     |                             |               | Net Adj. 13.3%            | 26500                  | -Net Adj. 15.2%     | -50800              | -Net Adj. 0.2%                  | -500            |  |  |
|                                                     |                             |               | Gross Adj. 23.3%          |                        | Gross Adj. 30.1%    |                     | Gross Adj. 18.5%                | 40500           |  |  |
| Adi Od Di                                           | Market Value                | \$185,042     | Adj Market Value          | \$225,850              | Adj Market Value    | \$283,820           | Adj Market Value                | \$218,912       |  |  |
| Adj. Sales Price                                    | Value per SF                | 106.59        |                           |                        |                     |                     |                                 |                 |  |  |