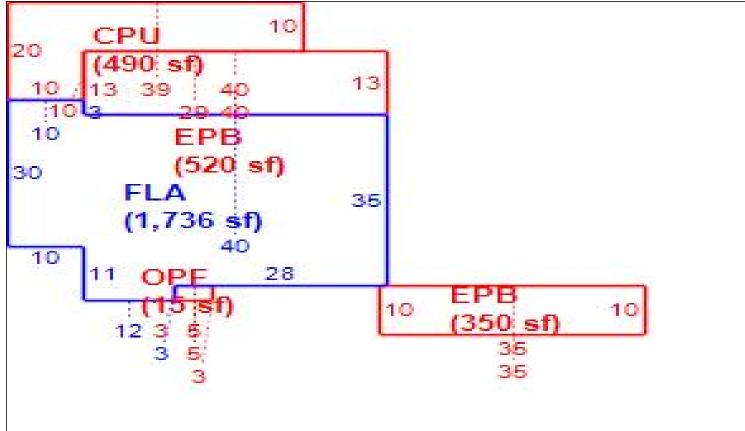

# LAKE COUNTY PROPERTY APPRAISER VAB APPEAL WORKSHEET RESIDENTIAL

| Petition #                                          | n # 2024-0770               |               |                           | Alternate K            | ey: <b>1727375</b>  | Parcel I            | D: <b>23-19-24-16</b> 0         | 00-00D-00200    |  |  |
|-----------------------------------------------------|-----------------------------|---------------|---------------------------|------------------------|---------------------|---------------------|---------------------------------|-----------------|--|--|
| Petitioner Name The Petitioner is:  Other, Explain: | Ryan, LL<br>Taxpayer of Rec | C c/o Rober   | t Peyton<br>payer's agent | Property<br>Address    |                     | NSHINE AVE<br>SBURG | Check if Mu                     | ultiple Parcels |  |  |
| Owner Name                                          |                             | Ryan, LLC     |                           | Value from TRIM Notice | 1                   | e Board Actio       | i value atter i                 | Board Action    |  |  |
| 1. Just Value, red                                  | uired                       |               |                           | \$ 185,04              | 42 \$               | 185,04              | 2                               |                 |  |  |
| 2. Assessed or c                                    |                             | ue, *if appli | cable                     | \$ 185,04              |                     | 185,04              |                                 |                 |  |  |
| 3. Exempt value,                                    |                             |               |                           | \$                     | -                   | ·                   |                                 |                 |  |  |
| 4. Taxable Value,                                   | *required                   |               |                           | \$ 185,04              | 42 \$               | 185,04              | 2                               |                 |  |  |
| *All values entered                                 | d should be count           | ty taxable va | lues, School an           | d other taxing         | authority values    | may differ.         |                                 |                 |  |  |
| Last Sale Date                                      | 10/14/2020                  | Pric          | ce: \$130                 | 0,000                  | ✓ Arm's Length      | Distressed          | Book <u>5568</u> I              | Page <u>873</u> |  |  |
| ITEM                                                | Subje                       |               | Compara                   |                        | Compara             |                     |                                 | Comparable #3   |  |  |
| AK#                                                 | 172737                      |               | 14589                     |                        | 1656                |                     | 14589                           |                 |  |  |
| Address                                             | 1124 SUNSH<br>LEESBU        |               | 1201 SUNSI<br>LEESB       |                        | 1209 SUNS<br>LEESB  |                     | 1119 EDMO<br>LEESB              |                 |  |  |
| Proximity                                           |                             |               | .2 n                      |                        | .2 r                |                     | .3 mi                           |                 |  |  |
| Sales Price                                         |                             |               | \$225,0                   |                        | \$390,              |                     | \$249,900                       |                 |  |  |
| Cost of Sale                                        |                             |               | -15                       |                        | -15                 |                     | -15                             |                 |  |  |
| Time Adjust                                         |                             |               | 3.60                      |                        | 0.80                |                     | 2.80                            |                 |  |  |
| Adjusted Sale<br>\$/SF FLA                          | \$106.59 p                  | or SE         | \$199,3<br>\$132.37       |                        | \$334,0<br>\$142.27 |                     | \$219, <sup>4</sup><br>\$118.86 |                 |  |  |
| Sale Date                                           | ψ100.59 p                   | ici Oi        | 3/15/2                    | •                      | 10/13/2             |                     | 5/16/2                          | •               |  |  |
| Terms of Sale                                       |                             |               | ✓ Arm's Length            | Distressed             | ✓ Arm's Length      | _                   | ✓ Arm's Length                  | Distressed      |  |  |
| Torrito or Galo                                     |                             |               | <u> </u>                  |                        | <u> </u>            |                     | <u> </u>                        |                 |  |  |
| Value Adj.                                          | Description                 |               | Description               | Adjustment             | Description         | Adjustment          | Description                     | Adjustment      |  |  |
| Fla SF                                              | 1,736                       |               | 1,506                     | 11500                  | 2,352               | -30800              | 1,846                           | -5500           |  |  |
| Year Built                                          | 1939                        |               | 1925                      |                        | 1925                |                     | 1940                            |                 |  |  |
| Constr. Type                                        | BLK                         |               | BR/BLK                    | -10000                 | BR/BLK              | -10000              | BR/BLK                          | -10000          |  |  |
| Condition                                           | G                           |               | G                         |                        | G                   |                     | G                               |                 |  |  |
| Baths                                               | 2.0                         |               | 2.0                       |                        | 2.1                 | -5000               | 2                               | 5000            |  |  |
| Garage/Carport                                      | CPU<br>OPF                  |               | NONE<br>OPF               | 5000                   | NONE<br>OPF         | 5000                | GAR 2.5<br>OPF                  | -5000           |  |  |
| Porches<br>Pool                                     | Y                           |               | N N                       | 20000                  | N N                 | 20000               | N N                             | 20000           |  |  |
| Fireplace                                           | 1                           |               | 1                         | 0                      | 1                   | 0                   | 1                               | 0               |  |  |
| AC                                                  | Central                     |               | Central                   | 0                      | Central             | 0                   | Central                         | 0               |  |  |
| Other Adds                                          | EPF/EPF                     |               | SPF                       |                        | 0 31111 311         |                     | <u> </u>                        |                 |  |  |
| Site Size                                           | XL LOT                      |               | XL LOT                    |                        | XXL LOT             | -30000              |                                 |                 |  |  |
| Location                                            | NBHD                        |               | NBHD                      |                        | NBHD                |                     |                                 |                 |  |  |
| View                                                | House                       |               | House                     |                        | House               |                     |                                 |                 |  |  |
|                                                     |                             |               | Net Adj. 13.3%            | 26500                  | -Net Adj. 15.2%     | -50800              | -Net Adj. 0.2%                  | -500            |  |  |
|                                                     |                             |               | Gross Adj. 23.3%          |                        | Gross Adj. 30.1%    |                     | Gross Adj. 18.5%                | 40500           |  |  |
| Adi Od Di                                           | Market Value                | \$185,042     | Adj Market Value          | \$225,850              | Adj Market Value    | \$283,820           | Adj Market Value                | \$218,912       |  |  |
| Adj. Sales Price                                    | Value per SF                | 106.59        |                           |                        |                     |                     |                                 |                 |  |  |