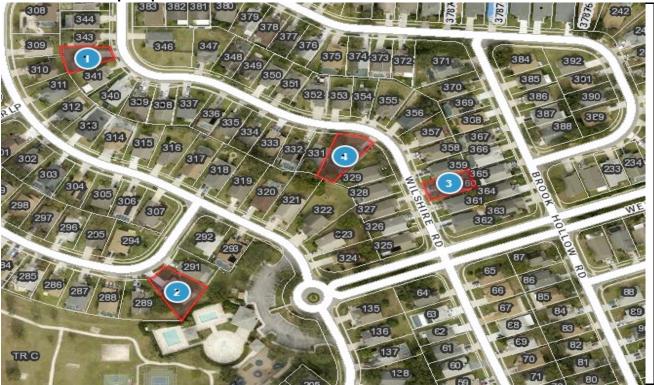

# 2024-0769 Comp Map

| Bubble # | Comp #  | Alternate Key | Parcel Address      | Distance from<br>Subject(mi.) |
|----------|---------|---------------|---------------------|-------------------------------|
| 4        |         | 2797000       | 2917 WILSHIRE RD    |                               |
| 1        | comp 2  | 3787999       | CLERMONT            | same sub                      |
| 2        | comp 3  | 3787785       | 2809 MAYFLOWER LOOP |                               |
| ۲        | comp 5  | 5707705       | CLERMONT            | same sub                      |
| 3        | subject | 3788032       | 2802 WILSHIRE RD    |                               |
| 5        | Subject | 0100002       | CLERMONT            | same sub                      |
| 4        | comp 1  | 3787987       | 2823 WILSHIRE RD    |                               |
| -        | compil  | 0101001       | CLERMONT            | same sub                      |
| 5        |         |               |                     |                               |
| 6        |         |               |                     |                               |
| 7        |         |               |                     |                               |
|          |         |               |                     |                               |
| 8        |         |               |                     |                               |
|          |         |               |                     |                               |