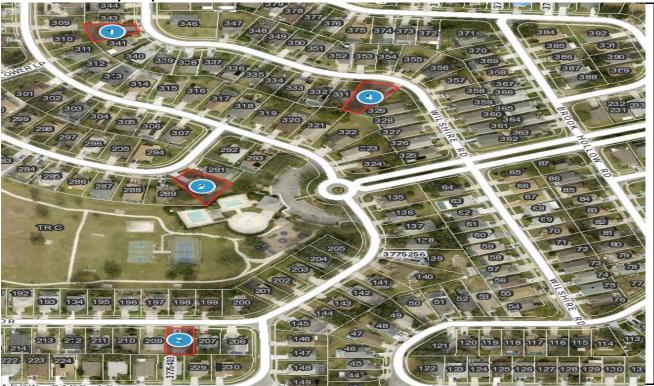

DEPUTY: Mohamed Shariff

DATE 11/20/2024

2024-0767 Comp Map

| Dubble # | Comm #  | Altornoto Kov | Parcel Address      | Distance from |
|----------|---------|---------------|---------------------|---------------|
| Bubble # | Comp #  | Alternate Key | Parcel Address      | Subject(mi.)  |
| 1        |         | 3787999       | 2917 WILSHIRE RD    |               |
| . I      | comp 2  | 3101999       | CLERMONT            | same sub      |
| 2        | comp 3  | 3787785       | 2809 MAYFLOWER LOOP |               |
| ۲        | comp 5  | 5707705       | CLERMONT            | same sub      |
| 3        | subject | 3775350       | 15534 BAY VISTA DR  |               |
| 3        | Subject | 0110000       | CLERMONT            | same sub      |
| 4        | comp 1  | 3787987       | 2823 WILSHIRE RD    |               |
|          | comp i  | 0101001       | CLERMONT            | same sub      |
| 5        |         |               |                     |               |
|          |         |               |                     |               |
| 6        |         |               |                     |               |
|          |         |               |                     |               |
| 7        |         |               |                     |               |
|          |         |               |                     |               |
| 8        |         |               |                     |               |
|          |         |               |                     |               |
|          |         |               |                     |               |
|          |         |               |                     |               |