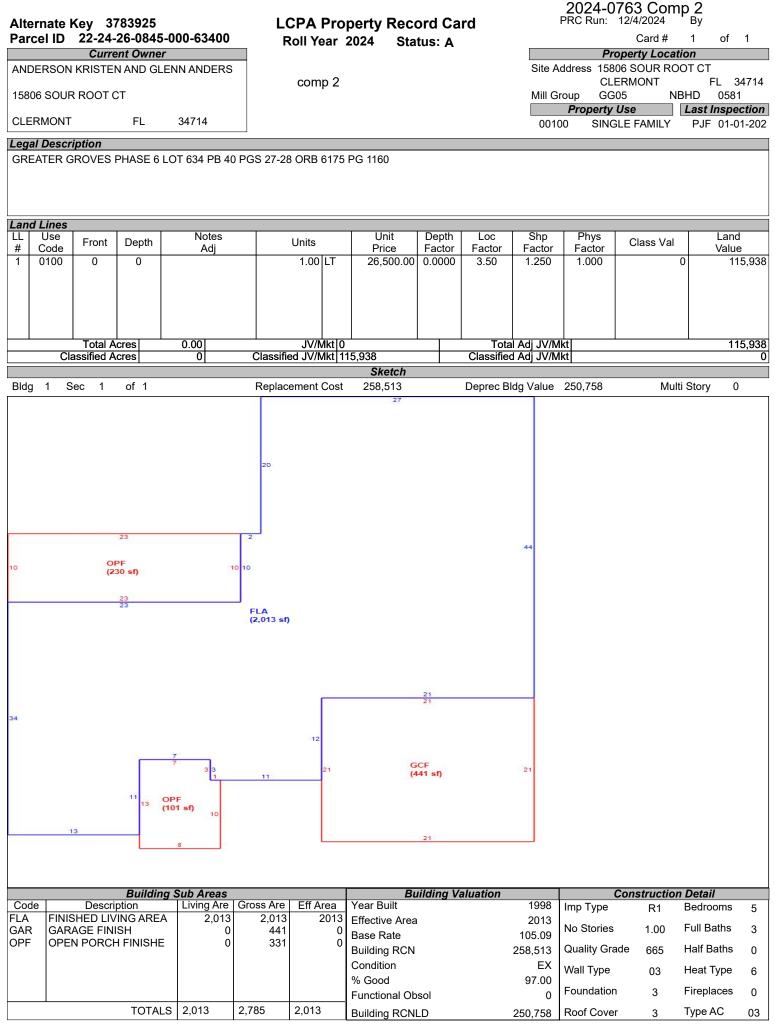

#### LCPA Property Record Card Roll Year 2024 Status: A

2024-0763 Comp 2 PRC Run: 12/4/2024 By

Card # 1 of 1

|      | Miscellaneous Features                         |         |      |              |          |           |          |       |           |  |  |  |  |  |  |
|------|------------------------------------------------|---------|------|--------------|----------|-----------|----------|-------|-----------|--|--|--|--|--|--|
|      | *Only the first 10 records are reflected below |         |      |              |          |           |          |       |           |  |  |  |  |  |  |
| Code | Description                                    | Units   | Туре | Unit Price   | Year Blt | Effect Yr | RCN      | %Good | Apr Value |  |  |  |  |  |  |
| POL2 | SWIMMING POOL - RESIDENTIAL                    | 392.00  | SF   | 35.00        | 1998     | 1998      | 13720.00 | 85.00 | 11,662    |  |  |  |  |  |  |
| PLD2 | POOL/COOL DECK                                 | 508.00  | SF   | 5.38         | 1998     | 1998      | 2733.00  | 70.00 | 1,913     |  |  |  |  |  |  |
| SEN2 | SCREEN ENCLOSED STRUCTURE                      | 1596.00 | SF   | 3.50         | 1998     | 1998      | 5586.00  | 40.00 | 2,234     |  |  |  |  |  |  |
|      |                                                |         |      |              |          |           |          |       |           |  |  |  |  |  |  |
|      |                                                |         |      |              |          |           |          |       |           |  |  |  |  |  |  |
|      |                                                |         |      |              |          |           |          |       |           |  |  |  |  |  |  |
|      |                                                |         |      |              |          |           |          |       |           |  |  |  |  |  |  |
|      |                                                |         |      |              |          |           |          |       |           |  |  |  |  |  |  |
|      |                                                |         |      |              |          |           |          |       |           |  |  |  |  |  |  |
|      |                                                |         |      |              |          |           |          |       |           |  |  |  |  |  |  |
|      |                                                |         |      |              |          |           |          |       |           |  |  |  |  |  |  |
|      |                                                |         |      |              |          |           |          |       |           |  |  |  |  |  |  |
|      | 1                                              |         |      |              |          |           |          |       |           |  |  |  |  |  |  |
|      |                                                |         |      | Building Per | mits     |           |          |       |           |  |  |  |  |  |  |

|           | Dunung remits |            |            |        |      |                           |             |         |  |  |  |  |  |
|-----------|---------------|------------|------------|--------|------|---------------------------|-------------|---------|--|--|--|--|--|
| Roll Year | Permit ID     | Issue Date | Comp Date  | Amount | Туре | Description               | Review Date | CO Date |  |  |  |  |  |
| 1999      | 9811082       | 11-12-1998 | 12-01-1998 | 2,400  | 0000 | 24X35 SEN/15806 SOUR ROOT |             |         |  |  |  |  |  |
|           |               |            |            |        |      |                           |             |         |  |  |  |  |  |
|           |               |            |            |        |      |                           |             |         |  |  |  |  |  |
|           |               |            |            |        |      |                           |             |         |  |  |  |  |  |
|           |               |            |            |        |      |                           |             |         |  |  |  |  |  |
|           |               |            |            |        |      |                           |             |         |  |  |  |  |  |
|           |               |            |            |        |      |                           |             |         |  |  |  |  |  |
|           |               |            |            |        |      |                           |             |         |  |  |  |  |  |
|           |               |            |            |        |      |                           |             |         |  |  |  |  |  |
|           |               |            |            |        |      |                           |             |         |  |  |  |  |  |

|               |                      |                      | Sales Inform                           | Exemptions     |     |              |         |                         |            |                                   |              |                |
|---------------|----------------------|----------------------|----------------------------------------|----------------|-----|--------------|---------|-------------------------|------------|-----------------------------------|--------------|----------------|
| Instrument No | Book/Page            |                      | Sale Date                              | Instr          | Q/U | Code         | Vac/Imp | Sale Price              | Code       | Description                       | Year         | Amount         |
| 2023084089    | 6175<br>1664<br>1589 | 1160<br>0896<br>0182 | 07-04-2023<br>11-11-1998<br>02-27-1998 | WD<br>WD<br>WD | QQD | 01<br>Q<br>M | >       | 485,000<br>166,400<br>1 | 039<br>059 | HOMESTEAD<br>ADDITIONAL HOMESTEAD | 2024<br>2024 | 25000<br>25000 |
|               |                      |                      |                                        |                |     |              |         |                         |            | Total                             |              | 50,000.00      |
|               |                      |                      |                                        |                |     | Val          | ue Summ | ary                     |            |                                   |              |                |
|               |                      |                      |                                        |                |     |              |         |                         |            |                                   |              |                |

| Land Value | Bldg Value | Misc Value | Market Value | Deferred Amt | Assd Value | Cnty Ex Amt | Co Tax Val | Sch Tax Val | Previous Valu |
|------------|------------|------------|--------------|--------------|------------|-------------|------------|-------------|---------------|
| 115,938    | 250,758    | 15,809     | 382,505      | 0            | 382505     | 50,000.00   | 332505     | 357505      | 374,618       |