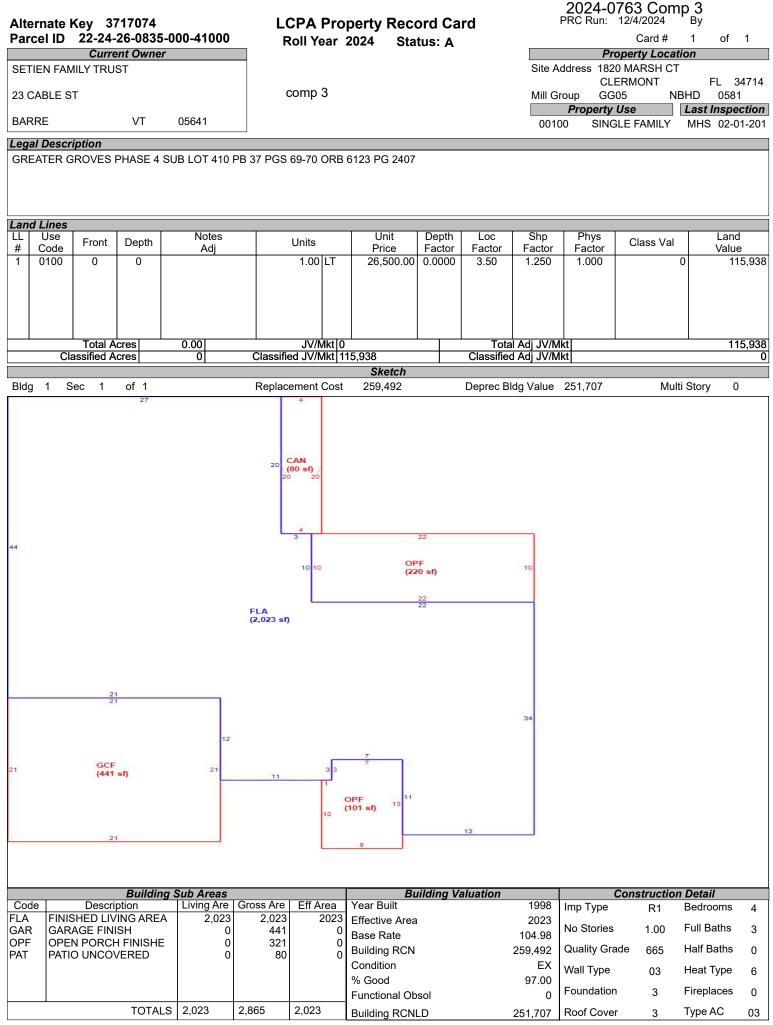

#### Alternate Key 3717074 Parcel ID 22-24-26-0835-000-41000

115,938

251,707

21,672

389,317