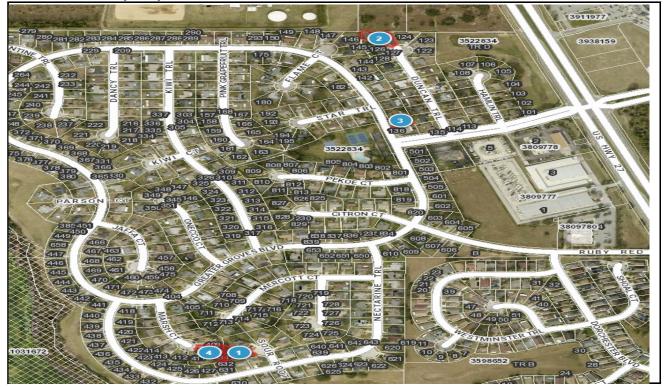

### 2024-0763 Comp Map

| Bubble # | Comp #  | Alternate Key | Parcel Address            | Distance from |
|----------|---------|---------------|---------------------------|---------------|
| Bubble # | Comp #  | Alternate Key |                           | Subject(mi.)  |
| 1        | subject | 3387678       | 15945 GREATER GROVES BLVD |               |
| I        | Subject | 5567676       | CLERMONT                  | same sub      |
| 2        | comp 1  | 3440901       | 2335 DUNCAN TRL           |               |
| L        | comp i  | 5440501       | CLERMONT                  | same sub      |
| 3        | comp 2  | 3783925       | 15806 SOUR ROOT CT        |               |
| <b>y</b> | comp 2  | 0100020       | CLERMONT                  | same sub      |
| 4        | comp 3  | 3717074       | 1820 MARSH CT             |               |
|          | comp 5  | 0111014       | CLERMONT                  | same sub      |
| 5        |         |               |                           |               |
|          |         |               |                           |               |
| 6        |         |               |                           |               |
|          |         |               |                           |               |
| 7        |         |               |                           |               |
|          |         |               |                           |               |
| 8        |         |               |                           |               |
|          |         |               |                           |               |
|          |         |               |                           |               |
|          |         |               |                           |               |