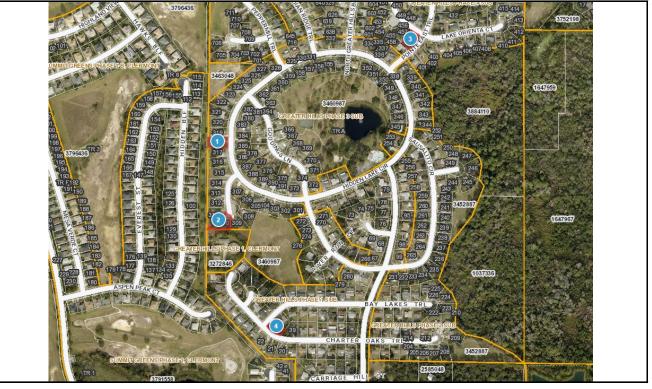

## 2024-0759 Comp Map

| Bubble # | Comp #  | Alternate Key | Parcel Address        | Distance from<br>Subject(mi.) |
|----------|---------|---------------|-----------------------|-------------------------------|
| 1        | subject | 3396456       | 15544 HIDDEN LAKE CIR |                               |
| 1        | Subject | 5550450       | CLERMONT              | -                             |
| 2        | comp 2  | 3387546       | 14201 KENSINGTON CT   |                               |
| 2        | comp z  | 5507540       | CLERMONT              | 0.12                          |
| 3        | comp 3  | 3473060       | 15648 KENSINGTON TRL  |                               |
| 5        | comp 5  | 0000          | CLERMONT              | 0.36                          |
| 4        | comp 1  | 3273109       | 15700 BAY LAKES TRL   |                               |
| 4        | comp i  | 0210103       | CLERMONT              | 0.29                          |
| 5        |         |               |                       |                               |
| 6        |         |               |                       |                               |
| 7        |         |               |                       |                               |
| ļ        |         |               |                       |                               |
| 8        |         |               |                       |                               |
|          |         |               |                       |                               |