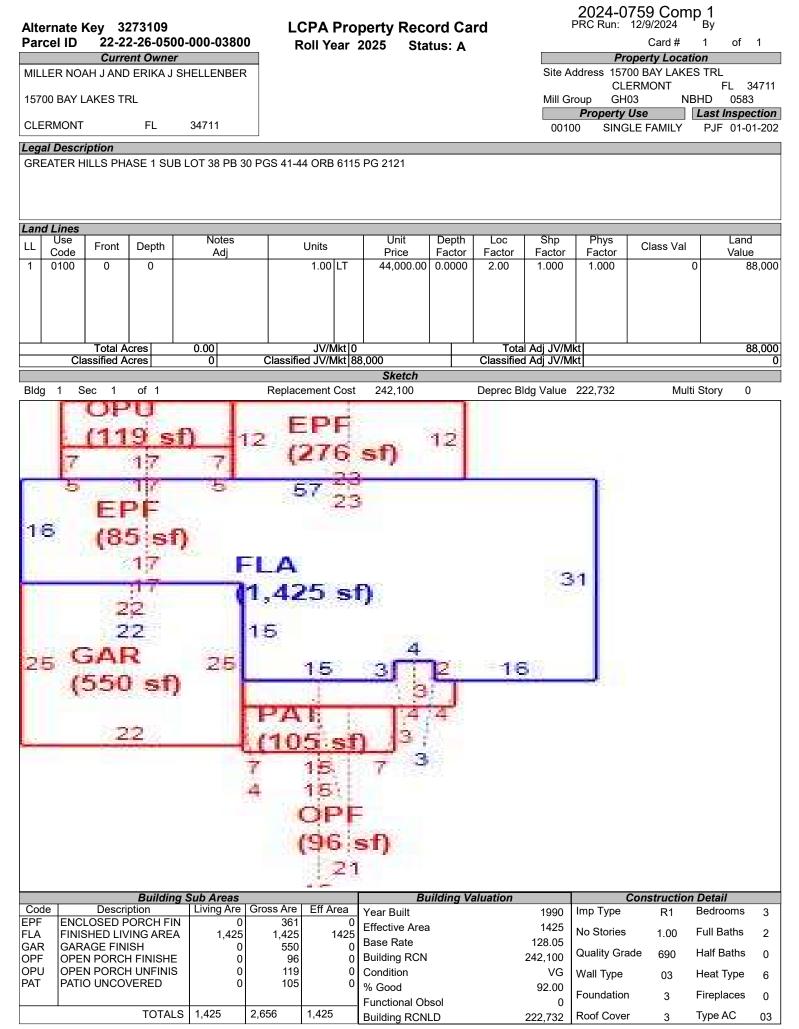

# LAKE COUNTY PROPERTY APPRAISER VAB APPEAL WORKSHEET RESIDENTIAL

|                                       |                       |                              | RES                  | SIDENTIA                  | L                    |                                     |                           |                |  |
|---------------------------------------|-----------------------|------------------------------|----------------------|---------------------------|----------------------|-------------------------------------|---------------------------|----------------|--|
| Petition #                            | ŧ                     | 2024-0759                    |                      | Alternate K               | ey: <b>3396456</b>   | Parcel ID                           | D: 22-22-26-0510-000-3180 |                |  |
| Petitioner Name<br>The Petitioner is: |                       | t Peyton, Rya<br>ecord 🗌 Tax |                      | Property<br>Address       |                      | DEN LAKE CIR<br>RMONT               | 🗌 Check if Mu             | Itiple Parcels |  |
| Owner Name                            | 2018-2                | IH BORROV                    | /ER LP               | Value from<br>TRIM Notice | Value Belei          | e Board Action<br>ited by Prop Appr | Value after I             | Board Action   |  |
| 1. Just Value, red                    | quired                |                              |                      | \$ 294,44                 | 42 \$                | 294,442                             | 2                         |                |  |
| 2. Assessed or c                      | lassified use va      | alue, *if appli              | cable                | \$ 240,3                  | 50 \$                | 240,350                             |                           |                |  |
| 3. Exempt value,                      | *enter "0" if no      | ne                           |                      | \$                        | -                    |                                     |                           |                |  |
| 4. Taxable Value,                     | , *required           |                              |                      | \$ 240,3                  | 50 \$                | 240,350                             | )                         |                |  |
| *All values entered                   | -                     | ntv taxable va               | lues. School an      |                           |                      | ,                                   |                           |                |  |
| Last Sale Date                        |                       | Pric                         |                      |                           | Arm's Length         |                                     | Book I                    | Page           |  |
| ITEM                                  | Subj                  | ect                          | Compar               | able #1                   | Compara              | able #2                             | Compara                   | ble #3         |  |
| AK#                                   | 33964                 |                              | 3273                 |                           | 3387                 |                                     | 34730                     |                |  |
| Address                               | 15544 HIDDEN<br>CLERM |                              | 15700 BAY L<br>CLERN |                           | 14201 KENSI<br>CLERM |                                     | 15648 KENSIN<br>CLERM     |                |  |
| Proximity                             |                       |                              | 0.29 1               |                           | 0.12 N               | liles                               | 0.36 N                    | liles          |  |
| Sales Price                           |                       |                              | \$385,               |                           | \$355,0              |                                     | \$375,0                   |                |  |
| Cost of Sale                          |                       |                              | -15                  |                           | -15                  |                                     | -159                      |                |  |
| Time Adjust                           |                       |                              | 3.60                 |                           | 3.60                 |                                     | 2.00                      |                |  |
| Adjusted Sale                         |                       |                              | \$341,               |                           | \$314,               |                                     | \$326,2                   |                |  |
| \$/SF FLA                             | \$217.14              | per SF                       | \$239.38             |                           | \$217.37             |                                     | \$225.62                  |                |  |
| Sale Date                             |                       |                              | 3/17/2               |                           | 3/3/20               |                                     | 7/5/20                    | -              |  |
| Terms of Sale                         |                       |                              | ✓ Arm's Length       | Distressed                | ✓ Arm's Length       | Distressed                          | ✓ Arm's Length            | Distressed     |  |
| Value Adj.                            | Description           |                              | Description          | Adjustment                | Description          | Adjustment                          | Description               | Adjustment     |  |
| Fla SF                                | 1,356                 |                              | 1,425                | -3450                     | 1,447                | -4550                               | 1,446                     | -4500          |  |
| Year Built                            | 1992                  |                              | 1990                 |                           | 1992                 |                                     | 1993                      |                |  |
| Constr. Type                          | Blk/Stucco            |                              | Blk/Stucco           |                           | Blk/Stucco           |                                     | Blk/Stucco                |                |  |
| Condition                             | Good                  |                              | Good                 |                           | Good                 |                                     | Good                      |                |  |
| Baths                                 | 2.0                   |                              | 2.0                  |                           | 2.0                  |                                     | 2.0                       |                |  |
| Garage/Carport                        | Yes                   |                              | Yes                  |                           | Yes                  |                                     | Yes                       |                |  |
| Porches                               | Yes                   |                              | Yes                  |                           | Yes                  | _                                   | Yes                       |                |  |
| Pool                                  | N                     |                              | N                    | 0                         | N                    | 0                                   | N                         | 0              |  |
| Fireplace                             | 0                     |                              | 0<br>O a retract     | 0                         | 0<br>Ocertral        | 0                                   | 0                         | 0              |  |
| AC<br>Other Adde                      | Central               |                              | Central              | 0                         | Central              | 0                                   | Central                   | 0              |  |
| Other Adds                            | None<br>Lot           |                              | None<br>Lot          |                           | None<br>Lot          | ++                                  | None<br>Lot               |                |  |
| Site Size                             | Sub                   |                              | Sub                  |                           | Sub                  | + +                                 | Sub                       |                |  |
| Location                              | House                 |                              | House                |                           | House                | +                                   | House                     |                |  |
| View                                  | TIOUSE                |                              |                      |                           |                      |                                     |                           |                |  |
|                                       |                       |                              | -Net Adj. 1.0%       | -3450                     | -Net Adj. 1.4%       | -4550                               | -Net Adj. 1.4%            | -4500          |  |
|                                       | ••••                  |                              | Gross Adj. 1.0%      |                           | Gross Adj. 1.4%      | 4550                                | Gross Adj. 1.4%           | 4500           |  |
| Adj. Sales Price                      | Market Value          | \$294,442                    | Adj Market Value     | \$337,660                 | Adj Market Value     | \$309,980 A                         | Adj Market Value          | \$321,750      |  |
| -                                     | Value per SF          | 217.14                       |                      |                           |                      |                                     |                           |                |  |