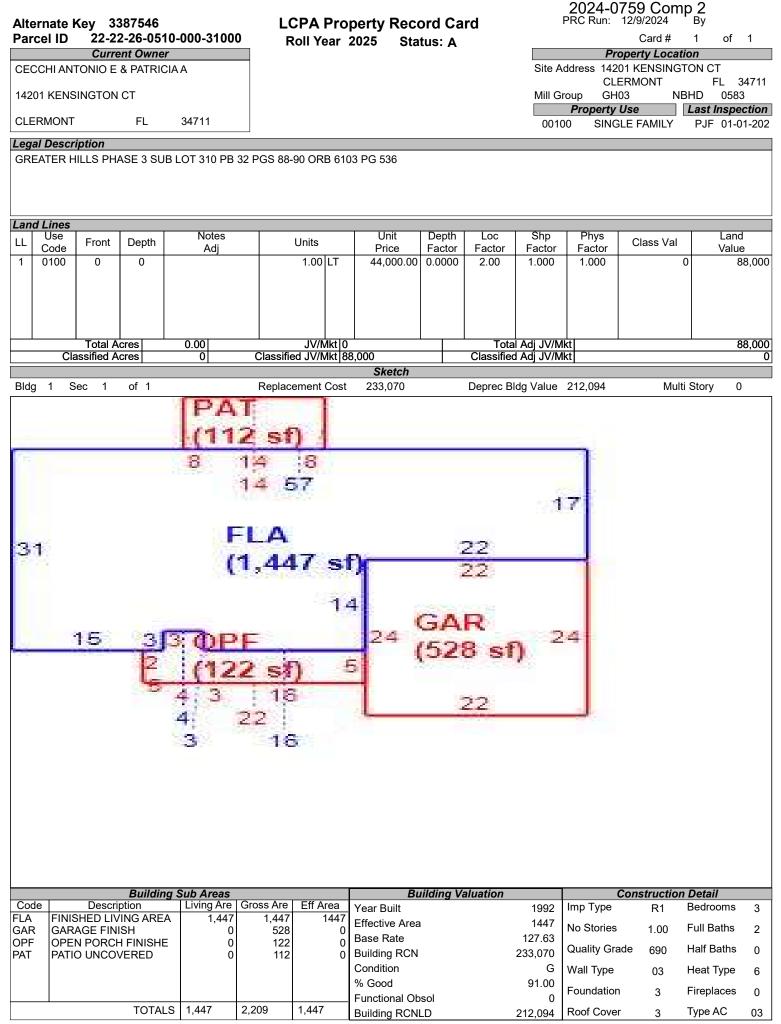

# LAKE COUNTY PROPERTY APPRAISER VAB APPEAL WORKSHEET RESIDENTIAL

|                                       |                       |                              | RES                  | SIDENTIA                  | L                    |                                     |                           |                |  |
|---------------------------------------|-----------------------|------------------------------|----------------------|---------------------------|----------------------|-------------------------------------|---------------------------|----------------|--|
| Petition #                            | ŧ                     | 2024-0759                    |                      | Alternate K               | ey: <b>3396456</b>   | Parcel ID                           | D: 22-22-26-0510-000-3180 |                |  |
| Petitioner Name<br>The Petitioner is: |                       | t Peyton, Rya<br>ecord 🗌 Tax |                      | Property<br>Address       |                      | DEN LAKE CIR<br>RMONT               | 🗌 Check if Mu             | Itiple Parcels |  |
| Owner Name                            | 2018-2                | IH BORROV                    | /ER LP               | Value from<br>TRIM Notice | Value Belei          | e Board Action<br>ited by Prop Appr | Value after I             | Board Action   |  |
| 1. Just Value, red                    | quired                |                              |                      | \$ 294,44                 | 42 \$                | 294,442                             | 2                         |                |  |
| 2. Assessed or c                      | lassified use va      | alue, *if appli              | cable                | \$ 240,3                  | 50 \$                | 240,350                             |                           |                |  |
| 3. Exempt value,                      | *enter "0" if no      | ne                           |                      | \$                        | -                    |                                     |                           |                |  |
| 4. Taxable Value,                     | , *required           |                              |                      | \$ 240,3                  | 50 \$                | 240,350                             | )                         |                |  |
| *All values entered                   | -                     | ntv taxable va               | lues. School an      |                           |                      | ,                                   |                           |                |  |
| Last Sale Date                        |                       | Pric                         |                      |                           | Arm's Length         |                                     | Book I                    | Page           |  |
| ITEM                                  | Subj                  | ect                          | Compar               | able #1                   | Compara              | able #2                             | Compara                   | ble #3         |  |
| AK#                                   | 33964                 |                              | 3273                 |                           | 3387                 |                                     | 34730                     |                |  |
| Address                               | 15544 HIDDEN<br>CLERM |                              | 15700 BAY L<br>CLERN |                           | 14201 KENSI<br>CLERM |                                     | 15648 KENSIN<br>CLERM     |                |  |
| Proximity                             |                       |                              | 0.29 1               |                           | 0.12 N               | liles                               | 0.36 N                    | liles          |  |
| Sales Price                           |                       |                              | \$385,               |                           | \$355,0              |                                     | \$375,0                   |                |  |
| Cost of Sale                          |                       |                              | -15                  |                           | -15                  |                                     | -159                      |                |  |
| Time Adjust                           |                       |                              | 3.60                 |                           | 3.60                 |                                     | 2.00                      |                |  |
| Adjusted Sale                         |                       |                              | \$341,               |                           | \$314,               |                                     | \$326,2                   |                |  |
| \$/SF FLA                             | \$217.14              | per SF                       | \$239.38             |                           | \$217.37             |                                     | \$225.62                  |                |  |
| Sale Date                             |                       |                              | 3/17/2               |                           | 3/3/20               |                                     | 7/5/20                    | -              |  |
| Terms of Sale                         |                       |                              | ✓ Arm's Length       | Distressed                | ✓ Arm's Length       | Distressed                          | ✓ Arm's Length            | Distressed     |  |
| Value Adj.                            | Description           |                              | Description          | Adjustment                | Description          | Adjustment                          | Description               | Adjustment     |  |
| Fla SF                                | 1,356                 |                              | 1,425                | -3450                     | 1,447                | -4550                               | 1,446                     | -4500          |  |
| Year Built                            | 1992                  |                              | 1990                 |                           | 1992                 |                                     | 1993                      |                |  |
| Constr. Type                          | Blk/Stucco            |                              | Blk/Stucco           |                           | Blk/Stucco           |                                     | Blk/Stucco                |                |  |
| Condition                             | Good                  |                              | Good                 |                           | Good                 |                                     | Good                      |                |  |
| Baths                                 | 2.0                   |                              | 2.0                  |                           | 2.0                  |                                     | 2.0                       |                |  |
| Garage/Carport                        | Yes                   |                              | Yes                  |                           | Yes                  |                                     | Yes                       |                |  |
| Porches                               | Yes                   |                              | Yes                  |                           | Yes                  | _                                   | Yes                       |                |  |
| Pool                                  | N                     |                              | N                    | 0                         | N                    | 0                                   | N                         | 0              |  |
| Fireplace                             | 0                     |                              | 0<br>O a retract     | 0                         | 0<br>Ocertral        | 0                                   | 0                         | 0              |  |
| AC<br>Other Adde                      | Central               |                              | Central              | 0                         | Central              | 0                                   | Central                   | 0              |  |
| Other Adds                            | None<br>Lot           |                              | None<br>Lot          |                           | None<br>Lot          | ++                                  | None<br>Lot               |                |  |
| Site Size                             | Sub                   |                              | Sub                  |                           | Sub                  | + +                                 | Sub                       |                |  |
| Location                              | House                 |                              | House                |                           | House                | +                                   | House                     |                |  |
| View                                  | TIOUSE                |                              |                      |                           |                      |                                     |                           |                |  |
|                                       |                       |                              | -Net Adj. 1.0%       | -3450                     | -Net Adj. 1.4%       | -4550                               | -Net Adj. 1.4%            | -4500          |  |
|                                       | ••••                  |                              | Gross Adj. 1.0%      |                           | Gross Adj. 1.4%      | 4550                                | Gross Adj. 1.4%           | 4500           |  |
| Adj. Sales Price                      | Market Value          | \$294,442                    | Adj Market Value     | \$337,660                 | Adj Market Value     | \$309,980 A                         | Adj Market Value          | \$321,750      |  |
| -                                     | Value per SF          | 217.14                       |                      |                           |                      |                                     |                           |                |  |