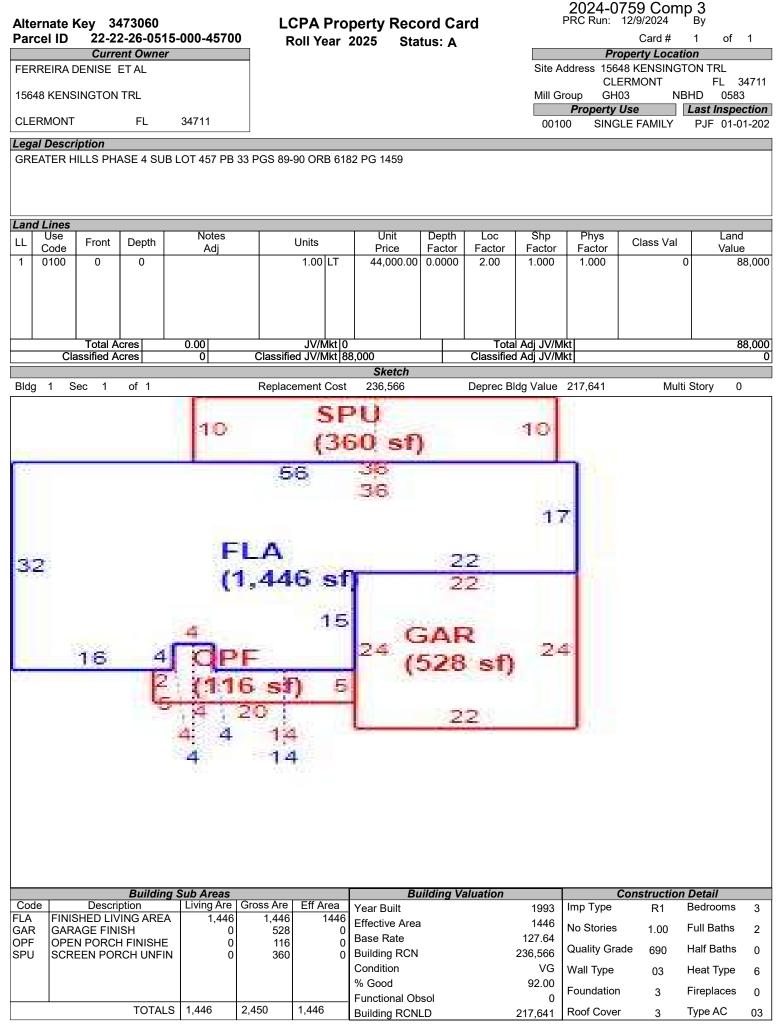

# LAKE COUNTY PROPERTY APPRAISER VAB APPEAL WORKSHEET RESIDENTIAL

|                                       |                       |                              | RES                  | SIDENTIA                  | L                    |                                     |                           |                |  |
|---------------------------------------|-----------------------|------------------------------|----------------------|---------------------------|----------------------|-------------------------------------|---------------------------|----------------|--|
| Petition #                            | ŧ                     | 2024-0759                    |                      | Alternate K               | ey: <b>3396456</b>   | Parcel ID                           | D: 22-22-26-0510-000-3180 |                |  |
| Petitioner Name<br>The Petitioner is: |                       | t Peyton, Rya<br>ecord 🗌 Tax |                      | Property<br>Address       |                      | DEN LAKE CIR<br>RMONT               | 🗌 Check if Mu             | Itiple Parcels |  |
| Owner Name                            | 2018-2                | IH BORROV                    | /ER LP               | Value from<br>TRIM Notice | Value Belei          | e Board Action<br>ited by Prop Appr | Value after I             | Board Action   |  |
| 1. Just Value, red                    | quired                |                              |                      | \$ 294,44                 | 42 \$                | 294,442                             | 2                         |                |  |
| 2. Assessed or c                      | lassified use va      | alue, *if appli              | cable                | \$ 240,3                  | 50 \$                | 240,350                             |                           |                |  |
| 3. Exempt value,                      | *enter "0" if no      | ne                           |                      | \$                        | -                    |                                     |                           |                |  |
| 4. Taxable Value,                     | , *required           |                              |                      | \$ 240,3                  | 50 \$                | 240,350                             | )                         |                |  |
| *All values entered                   | -                     | ntv taxable va               | lues. School an      |                           |                      | ,                                   |                           |                |  |
| Last Sale Date                        |                       | Pric                         |                      |                           | Arm's Length         |                                     | Book I                    | Page           |  |
| ITEM                                  | Subj                  | ect                          | Compar               | able #1                   | Compara              | able #2                             | Compara                   | ble #3         |  |
| AK#                                   | 33964                 |                              | 3273                 |                           | 3387                 |                                     | 34730                     |                |  |
| Address                               | 15544 HIDDEN<br>CLERM |                              | 15700 BAY L<br>CLERN |                           | 14201 KENSI<br>CLERM |                                     | 15648 KENSIN<br>CLERM     |                |  |
| Proximity                             |                       |                              | 0.29 1               |                           | 0.12 N               | liles                               | 0.36 N                    | liles          |  |
| Sales Price                           |                       |                              | \$385,               |                           | \$355,0              |                                     | \$375,0                   |                |  |
| Cost of Sale                          |                       |                              | -15                  |                           | -15                  |                                     | -159                      |                |  |
| Time Adjust                           |                       |                              | 3.60                 |                           | 3.60                 |                                     | 2.00                      |                |  |
| Adjusted Sale                         |                       |                              | \$341,               |                           | \$314,               |                                     | \$326,2                   |                |  |
| \$/SF FLA                             | \$217.14              | per SF                       | \$239.38             |                           | \$217.37             |                                     | \$225.62                  |                |  |
| Sale Date                             |                       |                              | 3/17/2               |                           | 3/3/20               |                                     | 7/5/20                    | -              |  |
| Terms of Sale                         |                       |                              | ✓ Arm's Length       | Distressed                | ✓ Arm's Length       | Distressed                          | ✓ Arm's Length            | Distressed     |  |
| Value Adj.                            | Description           |                              | Description          | Adjustment                | Description          | Adjustment                          | Description               | Adjustment     |  |
| Fla SF                                | 1,356                 |                              | 1,425                | -3450                     | 1,447                | -4550                               | 1,446                     | -4500          |  |
| Year Built                            | 1992                  |                              | 1990                 |                           | 1992                 |                                     | 1993                      |                |  |
| Constr. Type                          | Blk/Stucco            |                              | Blk/Stucco           |                           | Blk/Stucco           |                                     | Blk/Stucco                |                |  |
| Condition                             | Good                  |                              | Good                 |                           | Good                 |                                     | Good                      |                |  |
| Baths                                 | 2.0                   |                              | 2.0                  |                           | 2.0                  |                                     | 2.0                       |                |  |
| Garage/Carport                        | Yes                   |                              | Yes                  |                           | Yes                  |                                     | Yes                       |                |  |
| Porches                               | Yes                   |                              | Yes                  |                           | Yes                  | _                                   | Yes                       |                |  |
| Pool                                  | N                     |                              | N                    | 0                         | N                    | 0                                   | N                         | 0              |  |
| Fireplace                             | 0                     |                              | 0<br>O a retract     | 0                         | 0<br>Ocertral        | 0                                   | 0                         | 0              |  |
| AC<br>Other Adde                      | Central               |                              | Central              | 0                         | Central              | 0                                   | Central                   | 0              |  |
| Other Adds                            | None<br>Lot           |                              | None<br>Lot          |                           | None<br>Lot          | ++                                  | None<br>Lot               |                |  |
| Site Size                             | Sub                   |                              | Sub                  |                           | Sub                  | + +                                 | Sub                       |                |  |
| Location                              | House                 |                              | House                |                           | House                | +                                   | House                     |                |  |
| View                                  | TIOUSE                |                              |                      |                           |                      |                                     |                           |                |  |
|                                       |                       |                              | -Net Adj. 1.0%       | -3450                     | -Net Adj. 1.4%       | -4550                               | -Net Adj. 1.4%            | -4500          |  |
|                                       | ••••                  |                              | Gross Adj. 1.0%      |                           | Gross Adj. 1.4%      | 4550                                | Gross Adj. 1.4%           | 4500           |  |
| Adj. Sales Price                      | Market Value          | \$294,442                    | Adj Market Value     | \$337,660                 | Adj Market Value     | \$309,980 A                         | Adj Market Value          | \$321,750      |  |
| -                                     | Value per SF          | 217.14                       |                      |                           |                      |                                     |                           |                |  |