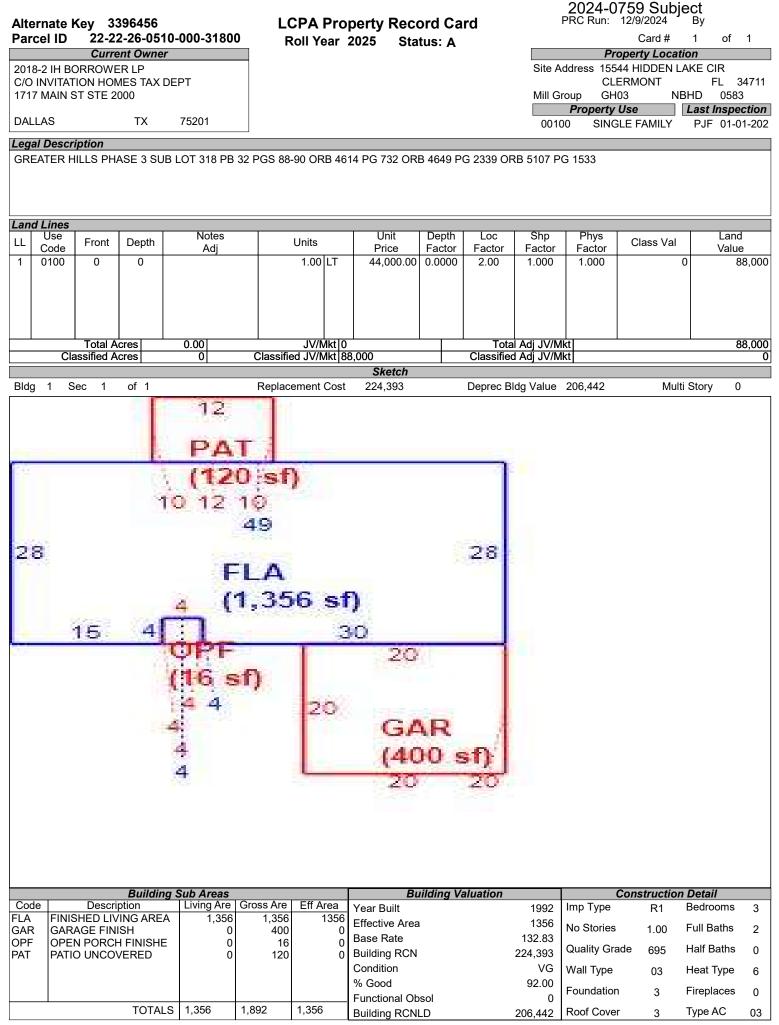

# LAKE COUNTY PROPERTY APPRAISER VAB APPEAL WORKSHEET RESIDENTIAL

|                                       |                       |                              | RES                  | SIDENTIA                  | L                    |                                     |                           |                |  |
|---------------------------------------|-----------------------|------------------------------|----------------------|---------------------------|----------------------|-------------------------------------|---------------------------|----------------|--|
| Petition #                            | ŧ                     | 2024-0759                    |                      | Alternate K               | ey: <b>3396456</b>   | Parcel ID                           | D: 22-22-26-0510-000-3180 |                |  |
| Petitioner Name<br>The Petitioner is: |                       | t Peyton, Rya<br>ecord 🗌 Tax |                      | Property<br>Address       |                      | DEN LAKE CIR<br>RMONT               | 🗌 Check if Mu             | Itiple Parcels |  |
| Owner Name                            | 2018-2                | IH BORROV                    | /ER LP               | Value from<br>TRIM Notice | Value Belei          | e Board Action<br>ited by Prop Appr | Value after I             | Board Action   |  |
| 1. Just Value, red                    | quired                |                              |                      | \$ 294,44                 | 42 \$                | 294,442                             | 2                         |                |  |
| 2. Assessed or c                      | lassified use va      | alue, *if appli              | cable                | \$ 240,3                  | 50 \$                | 240,350                             |                           |                |  |
| 3. Exempt value,                      | *enter "0" if no      | ne                           |                      | \$                        | -                    |                                     |                           |                |  |
| 4. Taxable Value,                     | , *required           |                              |                      | \$ 240,3                  | 50 \$                | 240,350                             | )                         |                |  |
| *All values entered                   | -                     | ntv taxable va               | lues. School an      |                           |                      | ,                                   |                           |                |  |
| Last Sale Date                        |                       | Pric                         |                      |                           | Arm's Length         |                                     | Book I                    | Page           |  |
| ITEM                                  | Subj                  | ect                          | Compar               | able #1                   | Compara              | able #2                             | Compara                   | ble #3         |  |
| AK#                                   | 33964                 |                              | 3273                 |                           | 3387                 |                                     | 34730                     |                |  |
| Address                               | 15544 HIDDEN<br>CLERM |                              | 15700 BAY L<br>CLERN |                           | 14201 KENSI<br>CLERM |                                     | 15648 KENSIN<br>CLERM     |                |  |
| Proximity                             |                       |                              | 0.29 1               |                           | 0.12 N               | liles                               | 0.36 N                    | liles          |  |
| Sales Price                           |                       |                              | \$385,               |                           | \$355,0              |                                     | \$375,0                   |                |  |
| Cost of Sale                          |                       |                              | -15                  |                           | -15                  |                                     | -159                      |                |  |
| Time Adjust                           |                       |                              | 3.60                 |                           | 3.60                 |                                     | 2.00                      |                |  |
| Adjusted Sale                         |                       |                              | \$341,               |                           | \$314,               |                                     | \$326,2                   |                |  |
| \$/SF FLA                             | \$217.14              | per SF                       | \$239.38             |                           | \$217.37             |                                     | \$225.62                  |                |  |
| Sale Date                             |                       |                              | 3/17/2               |                           | 3/3/20               |                                     | 7/5/20                    | -              |  |
| Terms of Sale                         |                       |                              | ✓ Arm's Length       | Distressed                | ✓ Arm's Length       | Distressed                          | ✓ Arm's Length            | Distressed     |  |
| Value Adj.                            | Description           |                              | Description          | Adjustment                | Description          | Adjustment                          | Description               | Adjustment     |  |
| Fla SF                                | 1,356                 |                              | 1,425                | -3450                     | 1,447                | -4550                               | 1,446                     | -4500          |  |
| Year Built                            | 1992                  |                              | 1990                 |                           | 1992                 |                                     | 1993                      |                |  |
| Constr. Type                          | Blk/Stucco            |                              | Blk/Stucco           |                           | Blk/Stucco           |                                     | Blk/Stucco                |                |  |
| Condition                             | Good                  |                              | Good                 |                           | Good                 |                                     | Good                      |                |  |
| Baths                                 | 2.0                   |                              | 2.0                  |                           | 2.0                  |                                     | 2.0                       |                |  |
| Garage/Carport                        | Yes                   |                              | Yes                  |                           | Yes                  |                                     | Yes                       |                |  |
| Porches                               | Yes                   |                              | Yes                  |                           | Yes                  | _                                   | Yes                       |                |  |
| Pool                                  | N                     |                              | N                    | 0                         | N                    | 0                                   | N                         | 0              |  |
| Fireplace                             | 0                     |                              | 0<br>O a retract     | 0                         | 0<br>Ocertral        | 0                                   | 0                         | 0              |  |
| AC<br>Other Adde                      | Central               |                              | Central              | 0                         | Central              | 0                                   | Central                   | 0              |  |
| Other Adds                            | None<br>Lot           |                              | None<br>Lot          |                           | None<br>Lot          | ++                                  | None<br>Lot               |                |  |
| Site Size                             | Sub                   |                              | Sub                  |                           | Sub                  | + +                                 | Sub                       |                |  |
| Location                              | House                 |                              | House                |                           | House                | +                                   | House                     |                |  |
| View                                  | TIOUSE                |                              |                      |                           |                      |                                     |                           |                |  |
|                                       |                       |                              | -Net Adj. 1.0%       | -3450                     | -Net Adj. 1.4%       | -4550                               | -Net Adj. 1.4%            | -4500          |  |
|                                       | ••••                  |                              | Gross Adj. 1.0%      |                           | Gross Adj. 1.4%      | 4550                                | Gross Adj. 1.4%           | 4500           |  |
| Adj. Sales Price                      | Market Value          | \$294,442                    | Adj Market Value     | \$337,660                 | Adj Market Value     | \$309,980 A                         | Adj Market Value          | \$321,750      |  |
| -                                     | Value per SF          | 217.14                       |                      |                           |                      |                                     |                           |                |  |

### LCPA Property Record Card

Status: A

Roll Year 2025

2024-0759 Subject PRC Run: 12/9/2024 By

Card # 1 of 1

|          | Miscellaneous Features                                                                                                                                |            |            |      |         |         |           |            |   |            |           |  |  |  |  |
|----------|-------------------------------------------------------------------------------------------------------------------------------------------------------|------------|------------|------|---------|---------|-----------|------------|---|------------|-----------|--|--|--|--|
|          | *Only the first 10 records are reflected below                                                                                                        |            |            |      |         |         |           |            |   |            |           |  |  |  |  |
| Code     | Code         Description         Units         Type         Unit Price         Year Blt         Effect Yr         RCN         %Good         Apr Value |            |            |      |         |         |           |            |   |            |           |  |  |  |  |
|          |                                                                                                                                                       |            |            |      |         |         |           |            |   |            |           |  |  |  |  |
|          |                                                                                                                                                       |            |            |      |         |         |           |            |   |            |           |  |  |  |  |
|          |                                                                                                                                                       |            |            |      |         |         |           |            |   |            |           |  |  |  |  |
|          |                                                                                                                                                       |            |            |      |         |         |           |            |   |            |           |  |  |  |  |
|          |                                                                                                                                                       |            |            |      |         |         |           |            |   |            |           |  |  |  |  |
|          |                                                                                                                                                       |            |            |      |         |         |           |            |   |            |           |  |  |  |  |
|          |                                                                                                                                                       |            |            |      |         |         |           |            |   |            |           |  |  |  |  |
|          |                                                                                                                                                       |            |            |      |         |         |           |            |   |            |           |  |  |  |  |
|          |                                                                                                                                                       |            |            |      |         |         |           |            |   |            |           |  |  |  |  |
|          |                                                                                                                                                       |            |            |      |         |         |           |            |   |            |           |  |  |  |  |
|          |                                                                                                                                                       |            |            |      |         |         |           |            |   |            |           |  |  |  |  |
|          |                                                                                                                                                       |            |            |      |         |         |           |            |   |            |           |  |  |  |  |
|          |                                                                                                                                                       |            |            | i    | Buildin | na Peri | nits      | •          | • |            |           |  |  |  |  |
| Roll Yea | r Permit ID                                                                                                                                           | Issue Date | Comp Date  | Amou |         | Type    | 1         | Descriptio | n | Review Dat | e CO Date |  |  |  |  |
| 2006     | SALE                                                                                                                                                  | 01-01-2005 | 04-25-2006 |      | ÷       |         | CHECK VAL |            |   |            |           |  |  |  |  |
| 1993     | 82832                                                                                                                                                 | 03-01-1992 | 12-01-1992 | 5    |         |         | SFR 3 B/R |            |   |            |           |  |  |  |  |

#### Value Summary

| Land Value | Bldg Value | Misc Value | Market Value | Deferred Amt | Assd Value | Cnty Ex Amt | Co Tax Val | Sch Tax Val | Previous Valu |
|------------|------------|------------|--------------|--------------|------------|-------------|------------|-------------|---------------|
| 88,000     | 206,442    | 0          | 294,442      | 30062        | 264380     | 0.00        | 264380     | 294442      | 294,442       |
|            |            |            |              | Parcel       | Notes      |             |            |             |               |

92 ADD SFR MB 051893 95 ADD UBU TO MISC GDK 071495 1705/966 SEC OF HUD TO MATTHEW W & LORI J SILVER HW AND KERRY D ANDREWS ONLY 99FC ADD LOC TO EQUALIZE LAND QG FROM 400 COND FROM GOOD RS 051299 00 LOC FROM 94 FER 020200 01 LOC FROM 100 FER 010501 02 QG FROM 450 COND FROM 2 EAG FROM 1 FER 041902 2351/1204 KERRY D ANDREWS TO MATTHEW W & LORI J SILVER HW 2351/1204 SUB NAME INCORRECT S/B GREATER HILLS PHASE3 NOT GREATER PINES PB/PG ARE CORRECT 04 QG FROM 500 FER 030904 2714/1087 CORRECTIVE DEED FOR 2351/1204 TO CORRECT LEGAL & ADDRESSES FOR GRANTOR & GRANTEE 2877/563 MATTHEW W & LORI J SILVER TO MICHAEL & REBECCA BERNAS HW 2962/510 CORRECTIVE DEED FOR 2877/563 TO CORRECT SEQUENCE ORDER 06 QG FROM 590 EAG FROM 2 JSB 042506 4376/2424 CT VS MICHAEL & REBECCA BERNAS PROP SOLD TO IH2 PROPERTY FLORIDA LP 4614/732 IH2 PROPERTY FLORIDA LP TO 2015-2 IH BORROWER LP 4614/732 M SALE INCL OVER 25 PARCELS MULTI SUBS AND M&B 4649/2339 CORRECTIVE DEED FOR 4614/732 TO CORRECT GRANTEE NAME SB 2015-2 IH2 BORROWER LP 4649/2339 M SALE INCL OVER 25 PARCELS MULTI SUBS AND M&B 16 MAILING ADDR CHGD FROM CO ALTUS GROUP US INC 21001 N TATUM BLVD STE 1630-630 PHOENIX AZ 85050 PER OWNER REQUEST INFO SCANNED TO AK1818893 CB 080516 17IT DELETE 1994 UBU 120 SF PJF 122716 18 DR430 FORM FILED 053117 SEE AK1405165 FOR SCANNED INFO DW 042418 18IT 091417 DELETE 1994 UBU 120SF SFR SKETCH CORRECT CRA 041818 \*\*\*Information on this Property Record Card is compiled and used by the Lake County Property Appraiser for the sole purpose of ad valorem property tax assessment administration in accordance with the Florida Constitution, Statutes, and Administrative Code. The Lake County Property Appraiser makes no representations or warranties regarding the completeness and accuracy of the data herein, its use or interpretation, the fee or equitable title ownership of the property, and assumes no liability associated with the use or misuse. See the posted Site Notice on our website for details.\*\*\*