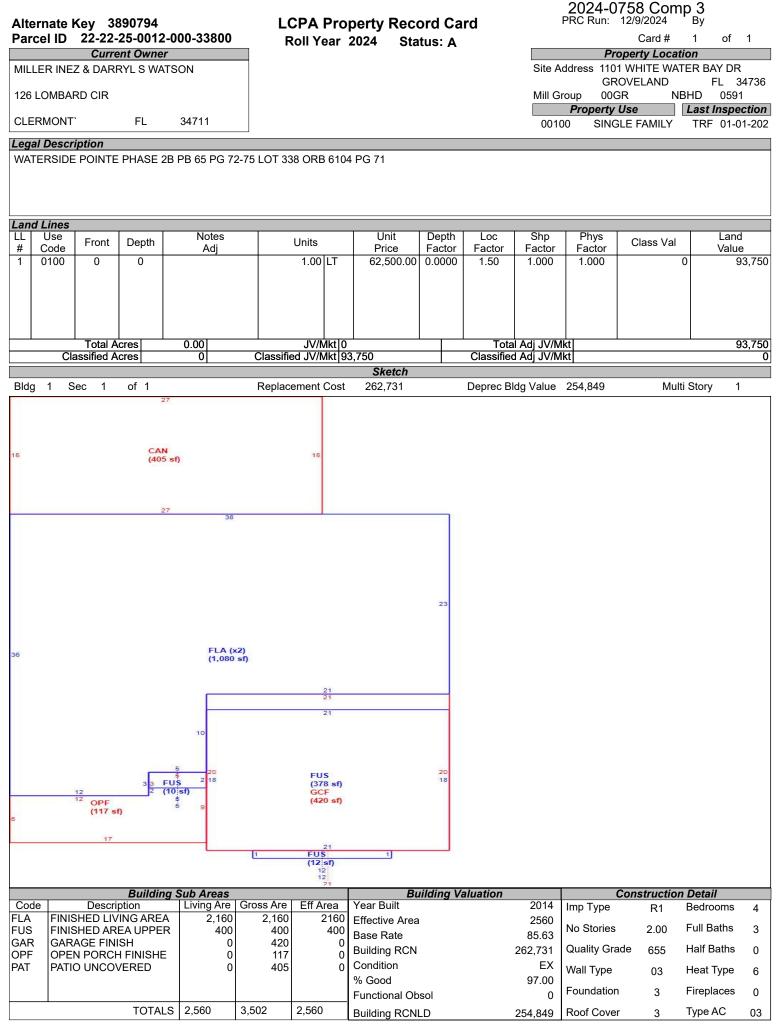

## LAKE COUNTY PROPERTY APPRAISER VAB APPEAL WORKSHEET RESIDENTIAL

|                                       |                    |               | RES                  | SIDENTIA                  |                          |                                      |                       |                  |  |
|---------------------------------------|--------------------|---------------|----------------------|---------------------------|--------------------------|--------------------------------------|-----------------------|------------------|--|
| Petition #                            | 1                  | 2024-0758     |                      | Alternate K               | ey: <b>3870064</b>       | Parcel II                            | D: <b>22-22-25-00</b> | 0-000-13900      |  |
| Petitioner Name<br>The Petitioner is: | Taxpayer of Rec    | RYAN, LLC     | payer's agent        | Property<br>Address       |                          | OOT BAY LOOI<br>IVELAND              | Check if Mu           | Itiple Parcels   |  |
| Owner Name                            | • THF              | R FLORIDA     | LP                   | Value from<br>TRIM Notice |                          | re Board Actior<br>nted by Prop Appr | I Value atter i       | Board Action     |  |
| 1. Just Value, rec                    | quired             |               |                      | \$ 366,58                 | 30 \$                    | 366,58                               | 0                     |                  |  |
| 2. Assessed or c                      | •                  | ue, *if appli | cable                | \$ 362,0                  |                          | 362,05                               | 0                     |                  |  |
| 3. Exempt value,                      |                    |               |                      | \$                        | -                        | ,                                    |                       |                  |  |
| 4. Taxable Value,                     |                    | -             |                      | \$ 362,0                  | 50 \$                    | 0                                    |                       |                  |  |
| *All values entered                   |                    | tv taxable va | lues. School an      | . ,                       |                          | ,                                    | -                     |                  |  |
| Last Sale Date                        | 11/9/2017          |               |                      | 100                       | Arm's Length             | -                                    | Book <u>5025</u> I    | Page <u>1989</u> |  |
| ITEM                                  | Subje              | ct            | Compara              | able #1                   | Compar                   | able #2                              | Compara               | ble #3           |  |
| AK#                                   | 38700              |               | 3870                 | 168                       | 3884                     |                                      | 38907                 | 794              |  |
| Address                               | 708 BAREFC<br>LOOF |               | 607 LAKE TA<br>GROVE |                           | 905 EGRETS<br>WA         |                                      | 1101 WHITE V<br>DR    |                  |  |
| Proximity                             |                    |               | .80 N                |                           | .97 N                    | 1ILE                                 | 1.06 N                |                  |  |
| Sales Price                           |                    |               | \$420,               |                           | \$424,                   |                                      | \$436,5               |                  |  |
| Cost of Sale                          |                    |               | -15                  |                           | -15                      |                                      | -15                   |                  |  |
| Time Adjust                           |                    |               | 2.40                 |                           | 1.60                     |                                      | 3.60                  |                  |  |
| Adjusted Sale                         | ¢400.00 m          |               | \$367,               |                           | \$367,                   |                                      | \$386,7               |                  |  |
| \$/SF FLA<br>Sale Date                | \$139.38 p         |               | \$150.32<br>6/30/2   | •                         | \$144.79<br>8/1/2        |                                      | \$151.07<br>3/7/20    |                  |  |
| Terms of Sale                         |                    |               | Arm's Length         |                           | O/ 1/2<br>√ Arm's Length | Distressed                           | ✓ Arm's Length        | Distressed       |  |
|                                       |                    |               |                      |                           | <u> </u>                 |                                      |                       |                  |  |
| Value Adj.                            | Description        |               | Description          | Adjustment                | Description              | Adjustment                           | Description           | Adjustment       |  |
| Fla SF                                | 2,630              |               | 2,442                | 9400                      | 2,536                    | 4700                                 | 2,560                 | 3500             |  |
| Year Built                            | 2010               |               | 2010                 |                           | 2014                     |                                      | 2014                  |                  |  |
| Constr. Type                          | BLK/STUCCO         |               | BLK/STUCCC           | )                         | BLK/STUCCC               | )                                    | BLK/STUCCO            |                  |  |
| Condition                             | GOOD               |               | GOOD                 |                           | GOOD                     |                                      | GOOD                  |                  |  |
| Baths                                 | 3.0                |               | 2.1                  | 5000                      | 3.0                      |                                      | 3.0                   |                  |  |
| Garage/Carport                        | GARAGE             |               | GARAGE               |                           | GARAGE                   |                                      | GARAGE                |                  |  |
| Porches                               | OPF/OPF            |               | OPF/OPF              |                           | OPF/SPF                  | -2000                                | OPF/PAT               |                  |  |
| Pool                                  | N                  |               | N                    | 0                         | N                        | 0                                    | N                     | 0                |  |
| Fireplace                             | 0                  |               | 0                    | 0                         | 0                        | 0                                    | 0                     | 0                |  |
| AC                                    | Central            |               | Central              | 0                         | Central                  | 0                                    | Central               | 0                |  |
| Other Adds                            | OPF/PAT<br>.14 AC  |               | .14 AC               | 6000                      | .15 AC                   | 6000                                 | .15 AC                | 6000             |  |
| Site Size                             | RESIDENTIAL        |               | RESIDENTIAL          | _ 9375                    | RESIDENTIA               | _ 9375                               | RESIDENTIAL           | 9375             |  |
| Location                              | RESIDENTIAL        |               | RESIDENTIAL          |                           | RESIDENTIA               |                                      | RESIDENTIAL           |                  |  |
| View                                  | RESIDENTIAL        |               | Net Adj. 8.1%        | - 29775                   | Net Adj. 4.9%            | - 18075                              | Net Adj. 4.9%         | 18875            |  |
|                                       |                    |               | Gross Adj. 8.1%      |                           | Gross Adj. 6.0%          |                                      | Gross Adj. 4.9%       | 18875            |  |
|                                       | Market Value       | \$266 E00     | ,                    |                           | -                        |                                      | -                     |                  |  |
| Adj. Sales Price                      |                    | \$366,580     | Adj Market Value     | \$396,855                 | Adj Market Value         | \$385,259                            | Adj Market Value      | \$405,614        |  |
| -                                     | Value per SF       | 139.38        |                      |                           |                          |                                      |                       |                  |  |