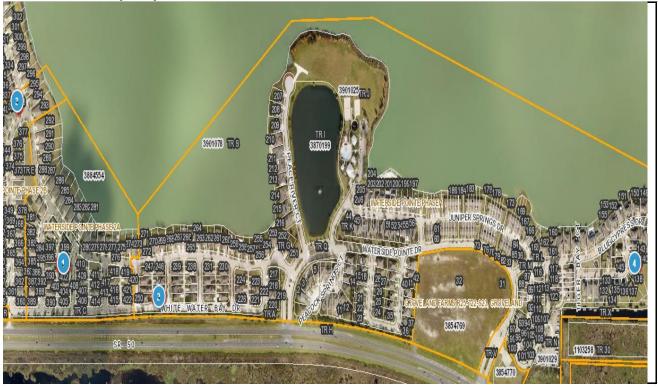

# 2024-0758 Comp Map

| Bubble # | Comp #  | Alternate Key | Parcel Address                       | Distance from<br>Subject(mi.) |
|----------|---------|---------------|--------------------------------------|-------------------------------|
| 1        | 2       | 3884531       | 905 EGRETS LANDING WAY<br>GROVELAND  | .97 MILE                      |
| 2        | 1       | 3870168       | 607 LAKE TALQUIN WAY GROVELAND       | .80 MILE                      |
| 3        | 3       | 3890794       | 1101 WHITE WATER BAY DR<br>GROVELAND | 1.06 MILE                     |
| 4        | SUBJECT | 3870064       | 708 BAREFOOT BAY LP GROVELAND        |                               |
| 5        |         |               |                                      |                               |
| 6        |         |               |                                      |                               |
| 7        |         |               |                                      |                               |
| 8        |         |               |                                      |                               |
|          |         |               |                                      |                               |