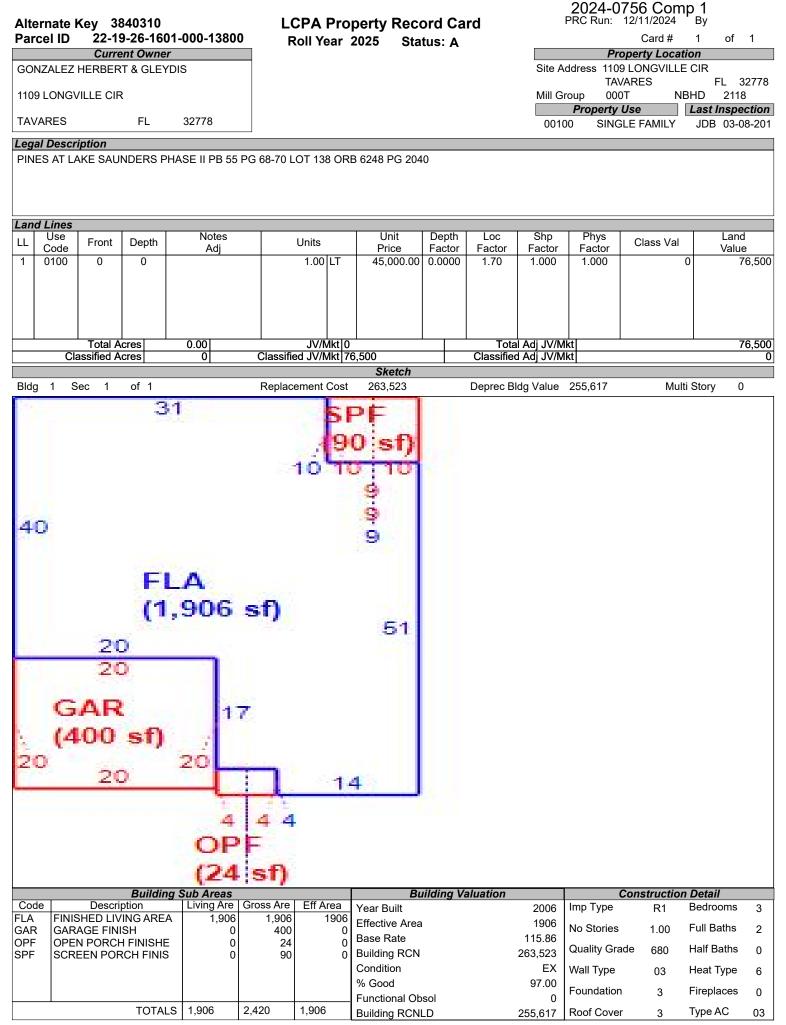

| Alternate                               |                                                                                                |                                   |                                                        | -                                      |                                 | perty Reco                                                |                 | rd                 |                                   | 2024-075<br>PRC Run: 12                 |                     | -                                    |             |
|-----------------------------------------|------------------------------------------------------------------------------------------------|-----------------------------------|--------------------------------------------------------|----------------------------------------|---------------------------------|-----------------------------------------------------------|-----------------|--------------------|-----------------------------------|-----------------------------------------|---------------------|--------------------------------------|-------------|
| Parcel ID                               | 22-19-2<br>Current                                                                             |                                   | 000-0790                                               | F                                      | Roll Year                       | 2025 Sta                                                  | tus: A          |                    |                                   | Drop                                    | Card #<br>erty Loca |                                      | 1           |
| THR FLORI                               |                                                                                                | Owner                             |                                                        | _                                      |                                 |                                                           |                 |                    | Site A                            | ddress 1304 L                           |                     |                                      |             |
| C/O INVITAT                             |                                                                                                |                                   | эт                                                     |                                        |                                 |                                                           |                 |                    | Mill G                            | TAVAF                                   | RES                 |                                      | 32778<br>°  |
|                                         |                                                                                                |                                   | 75004                                                  |                                        |                                 |                                                           |                 |                    |                                   | Property Us                             | e                   | Last Insp                            | ection      |
| DALLAS                                  |                                                                                                | ТХ                                | 75201                                                  |                                        |                                 |                                                           |                 |                    | 001                               | 00 SINGLE                               | FAMILY              | PJF 01-                              | 01-202      |
|                                         |                                                                                                |                                   |                                                        |                                        |                                 | 19 PG 1200 O                                              |                 | DC 4000            |                                   |                                         |                     |                                      |             |
| Land Lines                              |                                                                                                |                                   |                                                        |                                        |                                 |                                                           |                 |                    |                                   |                                         |                     |                                      |             |
| LL Use<br>Code                          | Front D                                                                                        | epth                              | Notes<br>Adj                                           |                                        | Units                           | Unit<br>Price                                             | Depth<br>Factor | Loc<br>Factor      | Shp<br>Factor                     | Phys<br>Factor                          | Class Val           | Lan<br>Valu                          |             |
| 1 0100                                  | 0                                                                                              | 0                                 | Auj                                                    |                                        | 1.00 LT                         | 45,000.00                                                 | 0.0000          | 1.70               | 1.000                             | 1.000                                   |                     |                                      | 76,500      |
| Cl                                      | Total Acres                                                                                    |                                   | 0.00                                                   | Classifi                               | JV/Mkt 0<br>ed JV/Mkt 76        | 3,500<br>Sketch                                           |                 | Tota<br>Classified | l Adj JV/N<br>I Adj JV/N          | lkt<br>lkt                              |                     |                                      | 76,500<br>C |
| Bldg 1 S                                | ec 1 of                                                                                        | f 1                               |                                                        | Replac                                 | ement Cost                      | 228,606                                                   |                 | Deprec Bl          | dg Value                          | 221,748                                 | Mu                  | Iti Story                            | 0           |
| 34                                      | 730                                                                                            | (1<br>1                           | 12 ș<br>6 7<br>6                                       | f)<br>5                                | 3                               |                                                           |                 |                    |                                   |                                         |                     |                                      |             |
| 10<br>10<br>21                          | 2<br>F<br>(1)<br>21                                                                            |                                   | 6 2 6 4 12<br>6 4 12                                   | f)<br>2-2<br>5                         | 4                               |                                                           |                 |                    |                                   |                                         |                     |                                      |             |
| Code<br>FLA FINIS<br>GAR GAR<br>OPF OPE | <b>5AR</b><br><b>463</b><br>Descriptio<br>SHED LIVING<br>AGE FINISH<br>N PORCH FI<br>O UNCOVER | <b>sf)</b><br>n<br>Garea<br>NISHE | <b>Sub Areas</b><br>Living Are<br>1,592<br>0<br>0<br>0 | Gross Are<br>1,592<br>463<br>24<br>112 | Eff Area<br>1592<br>0<br>0<br>0 | Year Built<br>Effective Area<br>Base Rate<br>Building RCN | ilding Va       |                    | 2005<br>1592<br>116.88<br>228,606 | Imp Type<br>No Stories<br>Quality Grade |                     | Bedrooms<br>Full Baths<br>Half Baths | 3<br>2<br>0 |
|                                         |                                                                                                |                                   |                                                        |                                        |                                 | Condition<br>% Good                                       |                 |                    | EX<br>97.00                       | Wall Type                               | 03                  | Heat Type                            | 6           |
|                                         |                                                                                                |                                   | 4 500                                                  | 0.404                                  | 4.500                           | Functional Ob                                             |                 |                    | 0                                 | Foundation                              | 3                   | Fireplaces                           |             |
|                                         |                                                                                                | TOTALS                            | 1,592                                                  | 2,191                                  | 1,592                           | Building RCNI                                             | D               |                    | 221,748                           | Roof Cover                              | 3                   | Type AC                              | 03          |