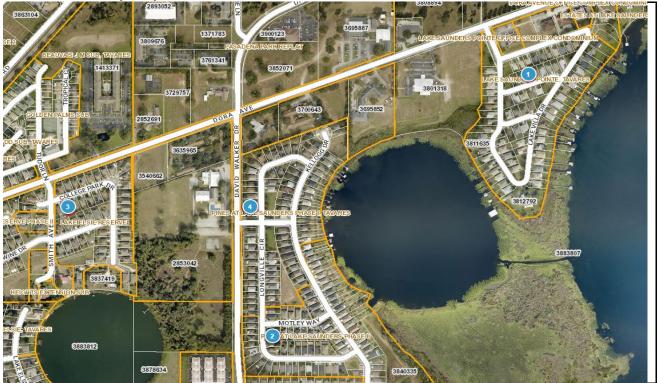

# 2024-0756 Comp Map

| Bubble # | Comp #  | Alternate Key | Parcel Address       | Distance from<br>Subject(mi.) |
|----------|---------|---------------|----------------------|-------------------------------|
| 1        | COMP 2  | 2044607       | 2781 BAY LAGOON WAY  |                               |
| 1        | COMP 3  | 3811687       | TAVARES              | 0.45 MILE                     |
| 2        | COMP 1  | 3840310       | 1109 LONGVILLE CIR   |                               |
| 2        |         | 3040310       | TAVARES              | SAME SUB                      |
| 3        | COMP 2  | 3864155       | 1756 COLLEGE PARK DR |                               |
| 3        |         | 0004100       | TAVARES              | 0.27 MILE                     |
| 4        | SUBJECT | 3827094       | 1304 LONGVILLE CIR   |                               |
| -        | 3003201 | 0021004       | TAVARES              | -                             |
| 5        |         |               |                      |                               |
|          |         |               |                      |                               |
| 6        |         |               |                      |                               |
| 7        |         |               |                      |                               |
| 8        |         |               |                      |                               |
|          |         |               |                      |                               |