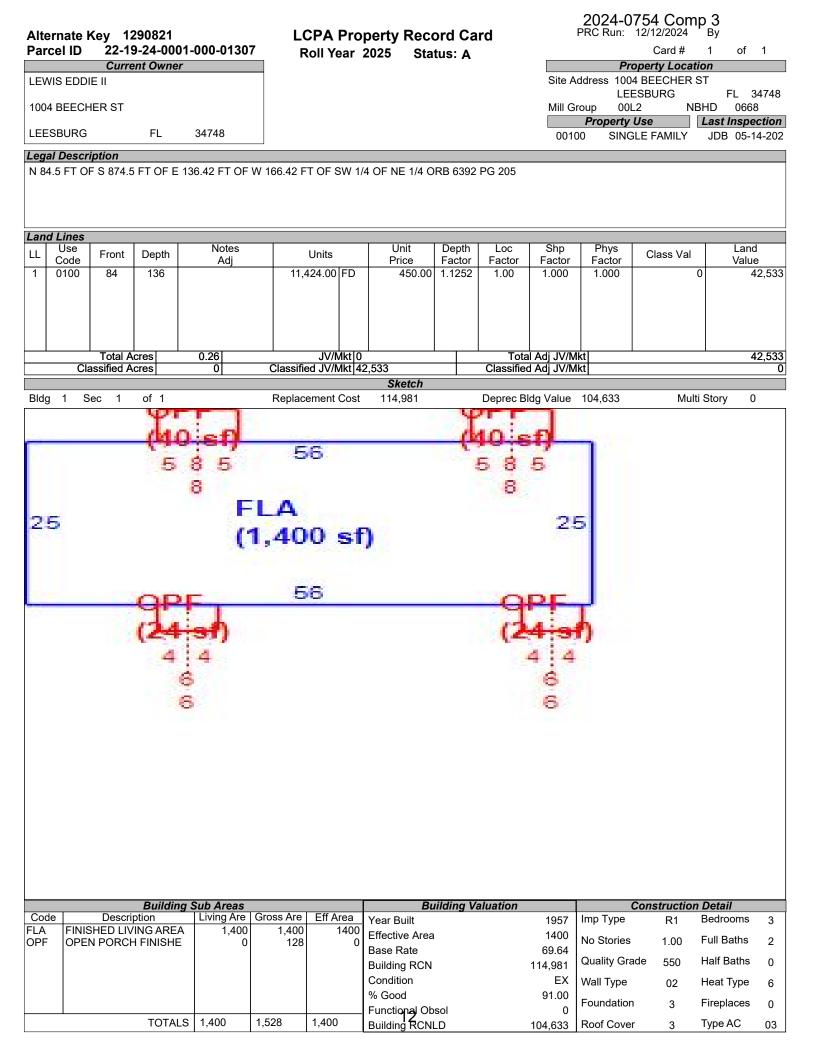

## LAKE COUNTY PROPERTY APPRAISER VAB APPEAL WORKSHEET RESIDENTIAL

|                      |                      |               | RES                    | IDENTIA             | L                    |                    |                      |                 |  |  |
|----------------------|----------------------|---------------|------------------------|---------------------|----------------------|--------------------|----------------------|-----------------|--|--|
| Petition #           | ŧ                    | 2024-0754     |                        | Alternate K         | ey: <b>3640080</b>   | Parcel I           | D: 22-19-24-025      | 0-000-02700     |  |  |
| Petitioner Name      | Ryan, LL             | C C/O Robe    | t Peyton               | Deservertes         |                      |                    | Check if Mu          | Itiple Parcels  |  |  |
| The Petitioner is:   | Taxpayer of Re       | cord 🗹 Tax    | payer's agent          | Property<br>Address |                      | CHWOOD CT<br>SBURG |                      |                 |  |  |
| Other, Explain:      |                      |               |                        | Address             | LCC                  | SBORG              |                      |                 |  |  |
|                      | Star 2021-S          | FR1 Borrov    | ver I P C/O            |                     |                      |                    |                      |                 |  |  |
| Owner Name           |                      | od Capital    |                        | Value from          | Value Sele           | e Board Actio      | I value aller F      | Board Action    |  |  |
|                      |                      |               |                        | TRIM Notic          | e Value preser       | nted by Prop App   | r                    |                 |  |  |
| 1. Just Value, red   | nuired               |               |                        | \$ 218,7            | 08 \$                | 218,70             | 18                   |                 |  |  |
| 2. Assessed or c     | •                    | ue *if annli  | cable                  | \$ 183,7            |                      | 183,71             |                      |                 |  |  |
| 3. Exempt value,     |                      |               |                        | \$<br>\$            | - Ψ                  | 100,71             |                      |                 |  |  |
| 4. Taxable Value     |                      |               |                        | φ<br>\$ 183,7       | 10 \$                | 183,71             | 0                    |                 |  |  |
| *All values entered  | -                    | ty taxable va | luce School and        | . ,                 |                      |                    | 0                    | -               |  |  |
| All values efficient |                      | ly laxable va |                        |                     | j autionty value:    | s may unler.       |                      |                 |  |  |
| Last Sale Date       | 11/14/2019           | Pric          | <b>:e:</b> \$140       | ),000               | Arm's Length         | Distressed         | Book <u>5382</u> F   | age <u>1680</u> |  |  |
|                      |                      |               | Compara                |                     | -<br>Compar          | oblo #2            | Compose              | Comparable #3   |  |  |
| ITEM<br>AK#          | Subje<br>36400       |               | Compara<br>36400       |                     | Compara<br>3639      |                    | Compara<br>12908     |                 |  |  |
|                      | 1100 BIRCHV          |               | 1025 BIRCH             |                     | 1024 BIRCH           |                    | 1004 BEEC            |                 |  |  |
| Address              | LEESBL               |               | LEESB                  |                     | LEESE                |                    | LEESB                |                 |  |  |
| Proximity            |                      |               | 0.04 M                 |                     | 0.02 N               |                    | 0.26 M               |                 |  |  |
| Sales Price          |                      |               | \$265,6                |                     | \$266,               |                    | \$205,0              |                 |  |  |
| Cost of Sale         |                      |               | -15%                   |                     | -15                  |                    | -15%                 |                 |  |  |
| Time Adjust          |                      |               | 2.40                   |                     | 3.20                 |                    | 0.00                 |                 |  |  |
| Adjusted Sale        |                      |               | \$232,1                | 34                  | \$234,               | 700                | \$174,2              | 250             |  |  |
| \$/SF FLA            | \$142.02 p           | oer SF        | \$120.15               | per SF              | \$152.40             | per SF             | \$124.46             | per SF          |  |  |
| Sale Date            |                      |               | 6/8/20                 | )23                 | 4/4/2                | 023                | 8/12/2               | 024             |  |  |
| Terms of Sale        |                      |               | ✓ Arm's Length         | Distressed          | Arm's Length         | Distressed         | Arm's Length         | Distressed      |  |  |
|                      |                      |               |                        |                     |                      |                    |                      |                 |  |  |
| Value Adj.           | Description          |               | Description            | Adjustment          | Description          | Adjustment         | Description          | Adjustment      |  |  |
| Fla SF               | 1,540                |               | 1,932                  | -19600              | 1,540                | 0                  | 1,400                | 7000            |  |  |
| Year Built           | 1984                 |               | 1984                   | 0                   | 1984                 | 0                  | 1957                 | 0               |  |  |
| Constr. Type         | Block/Stucco         |               | Block/Stucco           | 0                   | Block/Stucco         | 0                  | Block                | 10000           |  |  |
| Condition            | EX                   |               | AV                     | 15000               | AV                   | 15000              | G                    | 10000           |  |  |
| Baths                | 2.0                  |               | 2.0                    | 0                   | 2.0                  | 0                  | 2.0                  | 0               |  |  |
| Garage/Carport       |                      |               |                        | 0                   |                      | 0                  |                      | 0               |  |  |
| Porches              | 2 small OPF 2<br>SPF |               | 2 small OPF 2<br>SPU   |                     | 2 small OPF 2<br>SPF |                    | 2 small OPF 2<br>OPF | 10000           |  |  |
| Pool                 | N N                  |               | N N                    | 0                   | N N                  | 0                  | N                    | 0               |  |  |
| Fireplace            | 0                    |               | 0                      | 0                   | 0                    | 0                  | 0                    | 0               |  |  |
| AC                   | Central              |               | Central                | 0                   | Central              | 0                  | None                 | 10000           |  |  |
| Other Adds           | 2 STF                |               | 2 STF                  | 0                   | 2 STF                | 0                  | -                    | 5000            |  |  |
| Site Size            | Lot                  |               | Lot                    | 0                   | Lot                  | 0                  | Lot                  |                 |  |  |
| Location             | Sub                  |               | Sub                    | 0                   | Sub                  | 0                  | Sub                  |                 |  |  |
| View                 | House                |               | House                  | 0                   | House                | 0                  | House                | 1               |  |  |
|                      |                      |               | -Net Adj. 2.0%         | -4600               | Net Adj. 6.4%        | 15000              | Net Adj. 29.8%       | 52000           |  |  |
|                      |                      |               |                        |                     | Gross Adj. 6.4%      | 15000              | Gross Adj. 29.8%     | 52000           |  |  |
|                      | Maulation            | ¢040 700      | Gross Adj. 14.9% 34600 |                     | · · · ·              |                    |                      |                 |  |  |
| Adj. Sales Price     | Market Value         | \$218,708     | Adj Market Value       | \$227,534           | Adj Market Value     | \$249,700          | Adj Market Value     | \$226,250       |  |  |
|                      | Value per SF         | 142.02        |                        |                     |                      |                    |                      |                 |  |  |
|                      |                      |               |                        |                     |                      |                    |                      |                 |  |  |