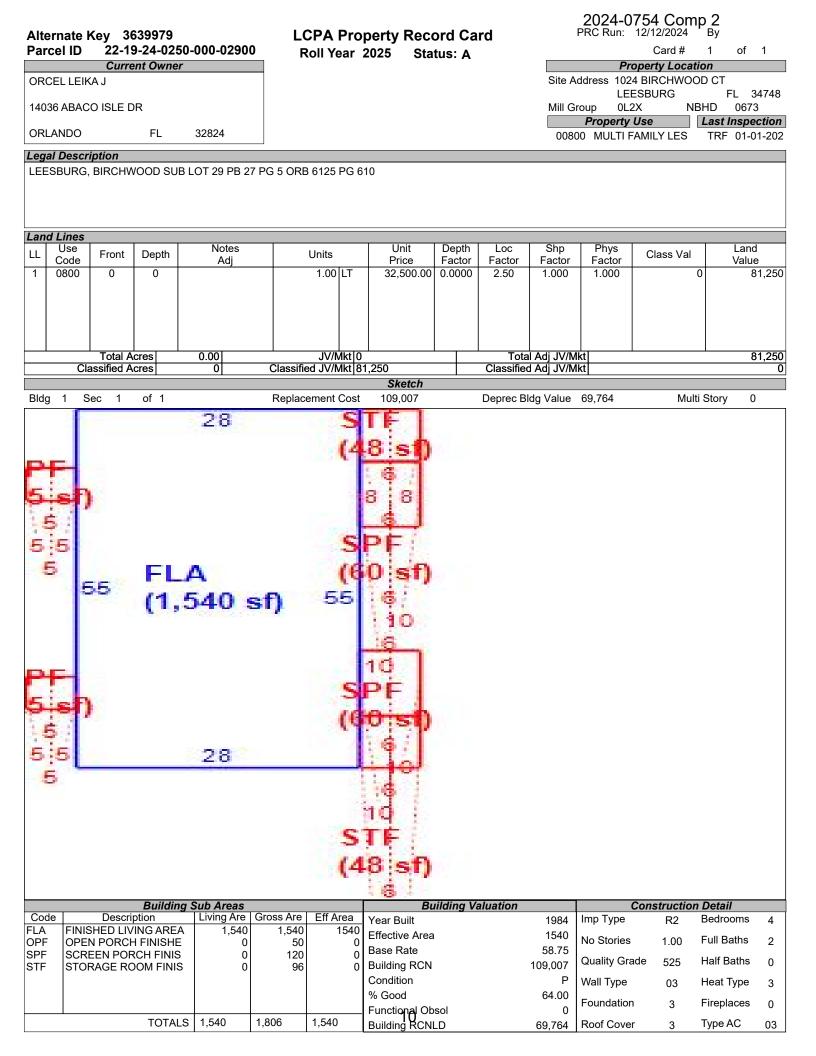

## LAKE COUNTY PROPERTY APPRAISER VAB APPEAL WORKSHEET RESIDENTIAL

|                      |                      |               | RES                    | IDENTIA             | L                    |                    |                      |                 |  |  |
|----------------------|----------------------|---------------|------------------------|---------------------|----------------------|--------------------|----------------------|-----------------|--|--|
| Petition #           | ŧ                    | 2024-0754     |                        | Alternate K         | ey: <b>3640080</b>   | Parcel I           | D: 22-19-24-025      | 0-000-02700     |  |  |
| Petitioner Name      | Ryan, LL             | C C/O Robe    | t Peyton               | Deservertes         |                      |                    | Check if Mu          | Itiple Parcels  |  |  |
| The Petitioner is:   | Taxpayer of Re       | cord 🗹 Tax    | payer's agent          | Property<br>Address |                      | CHWOOD CT<br>SBURG |                      |                 |  |  |
| Other, Explain:      |                      |               |                        | Address             | LCC                  | SBORG              |                      |                 |  |  |
|                      | Star 2021-S          | FR1 Borrov    | ver I P C/O            |                     |                      |                    |                      |                 |  |  |
| Owner Name           |                      | od Capital    |                        | Value from          | Value Sele           | e Board Actio      | I value aller F      | Board Action    |  |  |
|                      |                      |               |                        | TRIM Notic          | e Value preser       | nted by Prop App   | r                    |                 |  |  |
| 1. Just Value, red   | nuired               |               |                        | \$ 218,7            | 08 \$                | 218,70             | 18                   |                 |  |  |
| 2. Assessed or c     | •                    | ue *if annli  | cable                  | \$ 183,7            |                      | 183,71             |                      |                 |  |  |
| 3. Exempt value,     |                      |               |                        | \$<br>\$            | - Ψ                  | 100,71             |                      |                 |  |  |
| 4. Taxable Value     |                      |               |                        | φ<br>\$ 183,7       | 10 \$                | 183,71             | 0                    |                 |  |  |
| *All values entered  | -                    | ty taxable va | luce School and        | . ,                 |                      |                    | 0                    | -               |  |  |
| All values efficient |                      | ly laxable va |                        |                     | j autionty value:    | s may unler.       |                      |                 |  |  |
| Last Sale Date       | 11/14/2019           | Pric          | <b>:e:</b> \$140       | ),000               | Arm's Length         | Distressed         | Book <u>5382</u> F   | age <u>1680</u> |  |  |
|                      |                      |               | Compara                |                     | -<br>Compar          | oblo #2            | Compose              | Comparable #3   |  |  |
| ITEM<br>AK#          | Subje<br>36400       |               | Compara<br>36400       |                     | Compara<br>3639      |                    | Compara<br>12908     |                 |  |  |
|                      | 1100 BIRCHV          |               | 1025 BIRCH             |                     | 1024 BIRCH           |                    | 1004 BEEC            |                 |  |  |
| Address              | LEESBL               |               | LEESB                  |                     | LEESE                |                    | LEESB                |                 |  |  |
| Proximity            |                      |               | 0.04 M                 |                     | 0.02 N               |                    | 0.26 M               |                 |  |  |
| Sales Price          |                      |               | \$265,6                |                     | \$266,               |                    | \$205,0              |                 |  |  |
| Cost of Sale         |                      |               | -15%                   |                     | -15                  |                    | -15%                 |                 |  |  |
| Time Adjust          |                      |               | 2.40                   |                     | 3.20                 |                    | 0.00                 |                 |  |  |
| Adjusted Sale        |                      |               | \$232,1                | 34                  | \$234,               | 700                | \$174,2              | 250             |  |  |
| \$/SF FLA            | \$142.02 p           | oer SF        | \$120.15               | per SF              | \$152.40             | per SF             | \$124.46             | per SF          |  |  |
| Sale Date            |                      |               | 6/8/20                 | )23                 | 4/4/2                | 023                | 8/12/2               | 024             |  |  |
| Terms of Sale        |                      |               | ✓ Arm's Length         | Distressed          | Arm's Length         | Distressed         | Arm's Length         | Distressed      |  |  |
|                      |                      |               |                        |                     |                      |                    |                      |                 |  |  |
| Value Adj.           | Description          |               | Description            | Adjustment          | Description          | Adjustment         | Description          | Adjustment      |  |  |
| Fla SF               | 1,540                |               | 1,932                  | -19600              | 1,540                | 0                  | 1,400                | 7000            |  |  |
| Year Built           | 1984                 |               | 1984                   | 0                   | 1984                 | 0                  | 1957                 | 0               |  |  |
| Constr. Type         | Block/Stucco         |               | Block/Stucco           | 0                   | Block/Stucco         | 0                  | Block                | 10000           |  |  |
| Condition            | EX                   |               | AV                     | 15000               | AV                   | 15000              | G                    | 10000           |  |  |
| Baths                | 2.0                  |               | 2.0                    | 0                   | 2.0                  | 0                  | 2.0                  | 0               |  |  |
| Garage/Carport       |                      |               |                        | 0                   |                      | 0                  |                      | 0               |  |  |
| Porches              | 2 small OPF 2<br>SPF |               | 2 small OPF 2<br>SPU   |                     | 2 small OPF 2<br>SPF |                    | 2 small OPF 2<br>OPF | 10000           |  |  |
| Pool                 | N N                  |               | N N                    | 0                   | N N                  | 0                  | N                    | 0               |  |  |
| Fireplace            | 0                    |               | 0                      | 0                   | 0                    | 0                  | 0                    | 0               |  |  |
| AC                   | Central              |               | Central                | 0                   | Central              | 0                  | None                 | 10000           |  |  |
| Other Adds           | 2 STF                |               | 2 STF                  | 0                   | 2 STF                | 0                  | -                    | 5000            |  |  |
| Site Size            | Lot                  |               | Lot                    | 0                   | Lot                  | 0                  | Lot                  |                 |  |  |
| Location             | Sub                  |               | Sub                    | 0                   | Sub                  | 0                  | Sub                  |                 |  |  |
| View                 | House                |               | House                  | 0                   | House                | 0                  | House                | 1               |  |  |
|                      |                      |               | -Net Adj. 2.0%         | -4600               | Net Adj. 6.4%        | 15000              | Net Adj. 29.8%       | 52000           |  |  |
|                      |                      |               |                        |                     | Gross Adj. 6.4%      | 15000              | Gross Adj. 29.8%     | 52000           |  |  |
|                      | Maulation            | ¢040 700      | Gross Adj. 14.9% 34600 |                     | · · · ·              |                    |                      |                 |  |  |
| Adj. Sales Price     | Market Value         | \$218,708     | Adj Market Value       | \$227,534           | Adj Market Value     | \$249,700          | Adj Market Value     | \$226,250       |  |  |
|                      | Value per SF         | 142.02        |                        |                     |                      |                    |                      |                 |  |  |
|                      |                      |               |                        |                     |                      |                    |                      |                 |  |  |