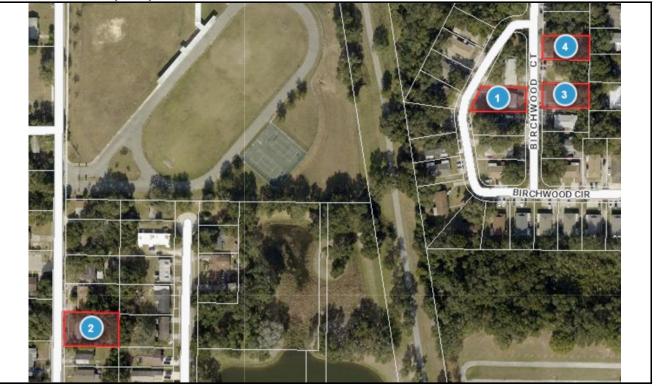

# 2024-0754 Comp Map

| Bubble # | Comp #  | Alternate Key | Parcel Address    | Distance from<br>Subject(mi.) |
|----------|---------|---------------|-------------------|-------------------------------|
| 1        | Comp 1  | 3640021       | 1025 BIRCHWOOD CT |                               |
| I        | Comp 1  | 3040021       | LEESBURG          | 0.04                          |
| 2        | Comp 3  | 1290821       | 1004 BEECHER ST   |                               |
| 2        | comp 5  | 1230021       | LEESBURG          | 0.26                          |
| 3        | Comp 2  | 3639979       | 1024 BIRCHWOOD CT |                               |
| 5        | comp z  | 0003313       | LEESBURG          | 0.02                          |
| 4        | Subject | 3640080       | 1100 BIRCHWOOD CT |                               |
| 4        | Subject | 3040000       | LEESBURG          | -                             |
| 5        |         |               |                   |                               |
| 6        |         |               |                   |                               |
| 7        |         |               |                   |                               |
| 8        |         |               |                   |                               |
|          |         |               |                   |                               |