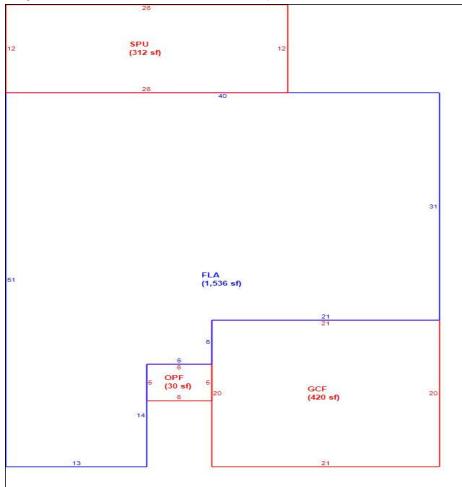

# LAKE COUNTY PROPERTY APPRAISER VAB APPEAL WORKSHEET RESIDENTIAL

| Petition #                                         | •                     | 2024-0747     |                                              | Alternate K                                      | ey: <b>3784054</b> | Parcel                                           | ID: <b>21-22-25-07</b> | 00-000-04700                                     |  |
|----------------------------------------------------|-----------------------|---------------|----------------------------------------------|--------------------------------------------------|--------------------|--------------------------------------------------|------------------------|--------------------------------------------------|--|
| Petitioner Name The Petitioner is: Other, Explain: | Taxpayer of Rec       | RYAN, LLC     | payer's agent                                | Property<br>Address                              |                    | GLETON CIR<br>VELAND                             | Check if Mu            | ultiple Parcels                                  |  |
| Owner Name                                         | 2018-2 I              | H BORROW      | VER LP                                       | Value from TRIM Notice                           | 1                  | re Board Action<br>Inted by Prop App             | i value atter i        | Board Action                                     |  |
| 1. Just Value, red                                 | quired                |               |                                              | \$ 297,19                                        | 91 \$              | \$ 297,19                                        |                        |                                                  |  |
| 2. Assessed or c                                   | lassified use val     | ue, *if appli | cable                                        | \$ 245,09                                        | 90 \$              | 245,09                                           | 90                     |                                                  |  |
| 3. Exempt value,                                   | *enter "0" if nor     | ne            |                                              | \$                                               | -                  |                                                  |                        |                                                  |  |
| 4. Taxable Value,                                  |                       |               |                                              | \$ 245,09                                        | 90 \$              | 245,09                                           | 90                     |                                                  |  |
| *All values entered                                | •                     | ty taxable va | lues, School and                             |                                                  |                    | •                                                | <b>!</b>               |                                                  |  |
| Last Sale Date                                     | 5/8/2018              | Pric          | ce:\$1                                       | 00                                               | Arm's Length       | / Distressed                                     | Book <u>5107</u> I     | Page <u>1533</u>                                 |  |
| ITEM                                               | Subje                 |               | Compara                                      |                                                  | Compara            |                                                  | Compara                |                                                  |  |
| AK#                                                | 37840                 |               | 3784                                         |                                                  | 3784               |                                                  | 3784                   |                                                  |  |
| Address                                            | 1276 SINGLE<br>GROVEL |               | 1133 STONI<br>GROVE                          |                                                  | 1134 STON<br>GROVE |                                                  | 1197 SINGLI<br>GROVE   |                                                  |  |
| Proximity                                          |                       |               | 530 FI                                       |                                                  | 1000 F             |                                                  | 1020 FEET              |                                                  |  |
| Sales Price                                        |                       |               | \$353,0                                      |                                                  | \$350,             |                                                  | \$360,0                |                                                  |  |
| Cost of Sale                                       |                       |               | -15°                                         |                                                  | -15                |                                                  | -15                    |                                                  |  |
| Time Adjust                                        |                       |               | 4.40                                         |                                                  | 3.60               |                                                  | 2.00                   |                                                  |  |
| Adjusted Sale<br>\$/SF FLA                         | \$168.86 p            | or SE         | \$315,5<br>\$173.21                          |                                                  | \$310,<br>\$170.20 |                                                  | \$313,2<br>\$203.91    |                                                  |  |
| Sale Date                                          | φ100.00 μ             | i di          | 1/12/2                                       |                                                  | 3/21/2             | •                                                | 7/6/20                 | •                                                |  |
| Terms of Sale                                      |                       |               | √ Arm's Length                               | Distressed                                       | ✓ Arm's Length     | Distressed                                       | ✓ Arm's Length         | Distressed                                       |  |
| Torrito or Garo                                    |                       |               | <u>                                     </u> |                                                  |                    | <u> </u>                                         | <u></u>                | <u> </u>                                         |  |
| Value Adj.                                         | Description           |               | Description                                  | Adjustment                                       | Description        | Adjustment                                       | Description            | Adjustment                                       |  |
| Fla SF                                             | 1,760                 |               | 1,822                                        | -3100                                            | 1,822              | -3100                                            | 1,536                  | 11200                                            |  |
| Year Built                                         | 2000                  |               | 2000                                         |                                                  | 2002               |                                                  | 2002                   |                                                  |  |
| Constr. Type                                       | BLK/STUCCO            |               | BLK/STUCCO                                   |                                                  | BLK/STUCCC         | 1                                                | BLK/STUCCO             |                                                  |  |
| Condition                                          | GOOD                  |               | GOOD                                         |                                                  | GOOD               |                                                  | GOOD                   |                                                  |  |
| Baths                                              | 2.0                   |               | 2.0                                          |                                                  | 2.0                |                                                  | 2.0                    |                                                  |  |
| Garage/Carport                                     | GARAGE                |               | GARAGE                                       | 0000                                             | GARAGE             | 5000                                             | GARAGE                 | 5000                                             |  |
| Porches<br>Pool                                    | OPF                   |               | OPF/SPF<br>N                                 | -6000                                            | OPF/OPF<br>N       | -5000                                            | OPF/SPU<br>N           | -5000                                            |  |
| Fireplace                                          | N<br>0                |               | 0                                            | 0                                                | 0                  | 0                                                | 0                      | 0                                                |  |
| AC                                                 | Central               |               | Central                                      | 0                                                | Central            | 0                                                | Central                | 0                                                |  |
| Other Adds                                         | NONE                  |               | NONE                                         | <del>                                     </del> | NONE               | <del>                                     </del> | NONE                   | <del>                                     </del> |  |
| Site Size                                          | .16 AC                |               | .12 AC                                       |                                                  | .12 AC             |                                                  | .17 AC                 |                                                  |  |
| Location                                           | RESIDENTIAL           |               | RESIDENTIAL                                  |                                                  | RESIDENTIAL        | -                                                | RESIDENTIAL            |                                                  |  |
| View                                               | RESIDENTIAL           |               | RESIDENTIAL                                  |                                                  | RESIDENTIAL        | -                                                | RESIDENTIAL            | -                                                |  |
|                                                    |                       |               | -Net Adj. 2.9%                               | -9100                                            | -Net Adj. 2.6%     | -8100                                            | Net Adj. 2.0%          | 6200                                             |  |
|                                                    |                       |               | Gross Adj. 2.9%                              | 9100                                             | Gross Adj. 2.6%    | 8100                                             | Gross Adj. 5.2%        | 16200                                            |  |
| Adi Calaa Drisa                                    | Market Value          | \$297,191     | Adj Market Value                             | \$306,482                                        | Adj Market Value   | \$302,000                                        | Adj Market Value       | \$319,400                                        |  |
| Adj. Sales Price                                   | Value per SF          | 168.86        |                                              |                                                  |                    |                                                  |                        |                                                  |  |