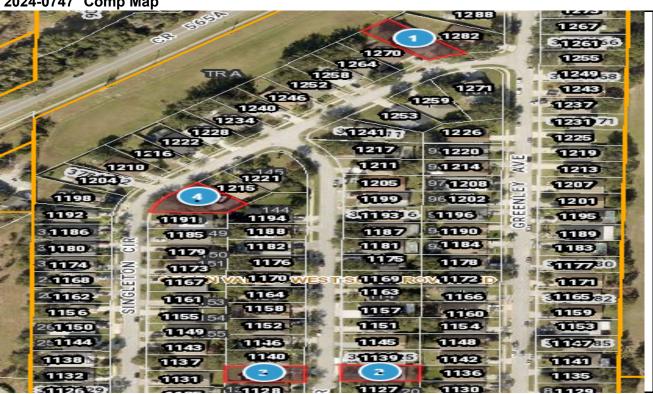

DEPUTY: R. Bryan Boone DATE 12/10/2024

2024-0747 Comp Map

| Bubble # | Comp #  | Alternate Key | Parcel Address                  | Distance from Subject(mi.) |
|----------|---------|---------------|---------------------------------|----------------------------|
| 1        | SUBJECT | 3784054       | 1276 SINGLETON CIR<br>GROVELAND | -                          |
| 2        | 1       | 3784127       | 1133 STONEHAM DR GROVELAND      | 1000 feet                  |
| 3        | 2       | 3784142       | 1134 STONEHAM DR GROVELAND      | 1020 feet                  |
| 4        | 3       | 3784156       | 1197 SINGLTON CIR GROVELAND     | 530 feet                   |
| 5        |         |               |                                 |                            |
| 6        |         |               |                                 |                            |
| 7        |         |               |                                 |                            |
| 8        |         |               |                                 |                            |
|          |         |               |                                 |                            |