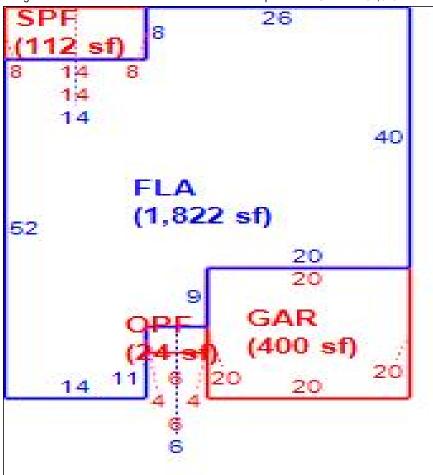

# LAKE COUNTY PROPERTY APPRAISER VAB APPEAL WORKSHEET RESIDENTIAL

| Petition #                                         | •                     | 2024-0747     |                                              | Alternate K                                      | ey: <b>3784054</b> | Parcel                                           | ID: <b>21-22-25-07</b> | 00-000-04700                                     |  |
|----------------------------------------------------|-----------------------|---------------|----------------------------------------------|--------------------------------------------------|--------------------|--------------------------------------------------|------------------------|--------------------------------------------------|--|
| Petitioner Name The Petitioner is: Other, Explain: | Taxpayer of Rec       | RYAN, LLC     | payer's agent                                | Property<br>Address                              |                    | GLETON CIR<br>VELAND                             | Check if Mu            | ultiple Parcels                                  |  |
| Owner Name                                         | 2018-2 I              | H BORROW      | VER LP                                       | Value from TRIM Notice                           | 1                  | re Board Action<br>Inted by Prop App             | i value atter i        | Board Action                                     |  |
| 1. Just Value, red                                 | quired                |               |                                              | \$ 297,19                                        | 91 \$              | \$ 297,19                                        |                        |                                                  |  |
| 2. Assessed or c                                   | lassified use val     | ue, *if appli | cable                                        | \$ 245,09                                        | 90 \$              | 245,09                                           | 90                     |                                                  |  |
| 3. Exempt value,                                   | *enter "0" if nor     | ne            |                                              | \$                                               | -                  |                                                  |                        |                                                  |  |
| 4. Taxable Value,                                  |                       |               |                                              | \$ 245,09                                        | 90 \$              | 245,09                                           | 90                     |                                                  |  |
| *All values entered                                | •                     | ty taxable va | lues, School and                             |                                                  |                    | •                                                | <b>!</b>               |                                                  |  |
| Last Sale Date                                     | 5/8/2018              | Pric          | ce:\$1                                       | 00                                               | Arm's Length       | / Distressed                                     | Book <u>5107</u> I     | Page <u>1533</u>                                 |  |
| ITEM                                               | Subje                 |               | Compara                                      |                                                  | Compara            |                                                  | Compara                |                                                  |  |
| AK#                                                | 37840                 |               | 3784                                         |                                                  | 3784               |                                                  | 3784                   |                                                  |  |
| Address                                            | 1276 SINGLE<br>GROVEL |               | 1133 STONI<br>GROVE                          |                                                  | 1134 STON<br>GROVE |                                                  | 1197 SINGLI<br>GROVE   |                                                  |  |
| Proximity                                          |                       |               | 530 FI                                       |                                                  | 1000 F             |                                                  | 1020 FEET              |                                                  |  |
| Sales Price                                        |                       |               | \$353,0                                      |                                                  | \$350,             |                                                  | \$360,0                |                                                  |  |
| Cost of Sale                                       |                       |               | -15°                                         |                                                  | -15                |                                                  | -15                    |                                                  |  |
| Time Adjust                                        |                       |               | 4.40                                         |                                                  | 3.60               |                                                  | 2.00                   |                                                  |  |
| Adjusted Sale<br>\$/SF FLA                         | \$168.86 p            | or SE         | \$315,5<br>\$173.21                          |                                                  | \$310,<br>\$170.20 |                                                  | \$313,2<br>\$203.91    |                                                  |  |
| Sale Date                                          | φ100.00 μ             | i di          | 1/12/2                                       |                                                  | 3/21/2             | •                                                | 7/6/20                 | •                                                |  |
| Terms of Sale                                      |                       |               | √ Arm's Length                               | Distressed                                       | ✓ Arm's Length     | Distressed                                       | ✓ Arm's Length         | Distressed                                       |  |
| Torrito or Garo                                    |                       |               | <u>                                     </u> |                                                  |                    | <u> </u>                                         | <u></u>                | <u> </u>                                         |  |
| Value Adj.                                         | Description           |               | Description                                  | Adjustment                                       | Description        | Adjustment                                       | Description            | Adjustment                                       |  |
| Fla SF                                             | 1,760                 |               | 1,822                                        | -3100                                            | 1,822              | -3100                                            | 1,536                  | 11200                                            |  |
| Year Built                                         | 2000                  |               | 2000                                         |                                                  | 2002               |                                                  | 2002                   |                                                  |  |
| Constr. Type                                       | BLK/STUCCO            |               | BLK/STUCCO                                   |                                                  | BLK/STUCCC         | 1                                                | BLK/STUCCO             |                                                  |  |
| Condition                                          | GOOD                  |               | GOOD                                         |                                                  | GOOD               |                                                  | GOOD                   |                                                  |  |
| Baths                                              | 2.0                   |               | 2.0                                          |                                                  | 2.0                |                                                  | 2.0                    |                                                  |  |
| Garage/Carport                                     | GARAGE                |               | GARAGE                                       | 0000                                             | GARAGE             | 5000                                             | GARAGE                 | 5000                                             |  |
| Porches<br>Pool                                    | OPF                   |               | OPF/SPF<br>N                                 | -6000                                            | OPF/OPF<br>N       | -5000                                            | OPF/SPU<br>N           | -5000                                            |  |
| Fireplace                                          | N<br>0                |               | 0                                            | 0                                                | 0                  | 0                                                | 0                      | 0                                                |  |
| AC                                                 | Central               |               | Central                                      | 0                                                | Central            | 0                                                | Central                | 0                                                |  |
| Other Adds                                         | NONE                  |               | NONE                                         | <del>                                     </del> | NONE               | <del>                                     </del> | NONE                   | <del>                                     </del> |  |
| Site Size                                          | .16 AC                |               | .12 AC                                       |                                                  | .12 AC             |                                                  | .17 AC                 |                                                  |  |
| Location                                           | RESIDENTIAL           |               | RESIDENTIAL                                  |                                                  | RESIDENTIAL        | -                                                | RESIDENTIAL            |                                                  |  |
| View                                               | RESIDENTIAL           |               | RESIDENTIAL                                  |                                                  | RESIDENTIAL        | -                                                | RESIDENTIAL            | -                                                |  |
|                                                    |                       |               | -Net Adj. 2.9%                               | -9100                                            | -Net Adj. 2.6%     | -8100                                            | Net Adj. 2.0%          | 6200                                             |  |
|                                                    |                       |               | Gross Adj. 2.9%                              | 9100                                             | Gross Adj. 2.6%    | 8100                                             | Gross Adj. 5.2%        | 16200                                            |  |
| Adi Calaa Drisa                                    | Market Value          | \$297,191     | Adj Market Value                             | \$306,482                                        | Adj Market Value   | \$302,000                                        | Adj Market Value       | \$319,400                                        |  |
| Adj. Sales Price                                   | Value per SF          | 168.86        |                                              |                                                  |                    |                                                  |                        |                                                  |  |