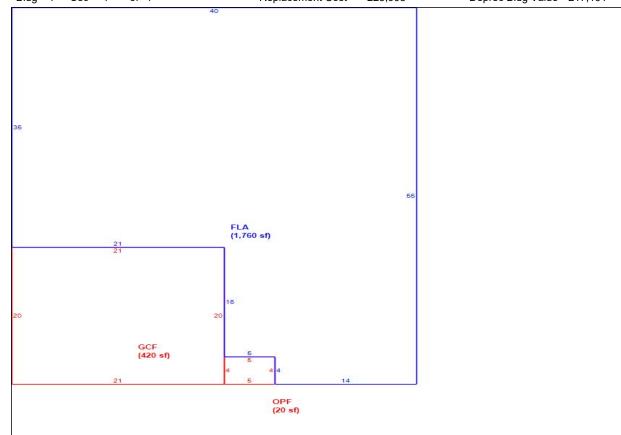

Bldg 1 Sec 1 of 1 Replacement Cost 223,908 Deprec Bldg Value 217,191 Multi Story 0

|      | Building S           | Sub Areas  |           |          | Building Valuation |         | Construction Detail |      |            |    |
|------|----------------------|------------|-----------|----------|--------------------|---------|---------------------|------|------------|----|
| Code | Description          | Living Are | Gross Are | Eff Area | Year Built         | 2000    | Imp Type            | R1   | Bedrooms   | 3  |
| FLA  | FINISHED LIVING AREA | 1,760      | 1,760     | 1760     | Effective Area     | 1760    |                     |      | - " - "    |    |
| -    | GARAGE FINISH        | 0          | 420       | 0        | Base Rate          | 105.85  | No Stories          | 1.00 | Full Baths | 2  |
| OPF  | OPEN PORCH FINISHE   | 0          | 20        | 0        | Building RCN       | 223,908 | Quality Grade       | 665  | Half Baths | 0  |
|      |                      |            |           |          | Condition          | EX      | Wall Type           | 03   | Heat Type  | 6  |
|      |                      |            |           |          | % Good             | 97.00   | VVali Type          | 03   | riout Typo | ١  |
|      |                      |            |           |          | Functional Obsol   | 0       | Foundation          | 3    | Fireplaces | 0  |
|      | TOTALS               | 1,760      | 2,200     | 1,760    | Building RCNLD     | 217,191 | Roof Cover          | 3    | Type AC    | 03 |