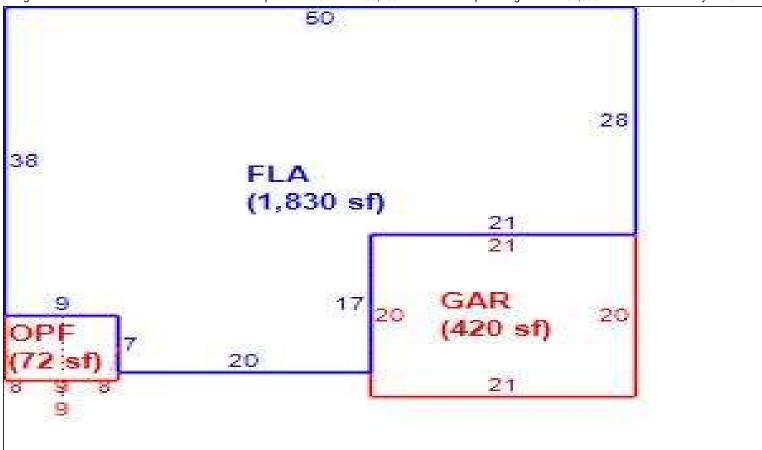

Sketch Bldg 1 of 1 Replacement Cost 238,763 Deprec Bldg Value 231,600 Multi Story Sec

|      | Building S                         | Sub Areas  |              |          | Building Valuation         |                   | Construction Detail |      |            |    |
|------|------------------------------------|------------|--------------|----------|----------------------------|-------------------|---------------------|------|------------|----|
| Code | Description                        | Living Are | Gross Are    | Eff Area | Year Built                 | 2006              | Imp Type            | R1   | Bedrooms   | 3  |
| 1    | FINISHED LIVING AREA GARAGE FINISH | 1,830<br>0 | 1,830<br>420 |          | Effective Area             | 1830              | No Stories          | 1.00 | Full Baths | 2  |
| OPF  | OPEN PORCH FINISHE                 | 0          | 72           | 0        | Base Rate<br>Building RCN  | 108.87<br>238,763 | Quality Grade       | 670  | Half Baths | 0  |
|      |                                    |            |              |          | Condition                  | EX                | Wall Type           | 03   | Heat Type  | 6  |
|      |                                    |            |              |          | % Good<br>Functional Obsol | 97.00<br>0        | Foundation          | 3    | Fireplaces | 0  |
|      | TOTALS                             | 1,830      | 2,322        | 1,830    | Building RCNLD             | 231,600           | Roof Cover          | 3    | Type AC    | 03 |