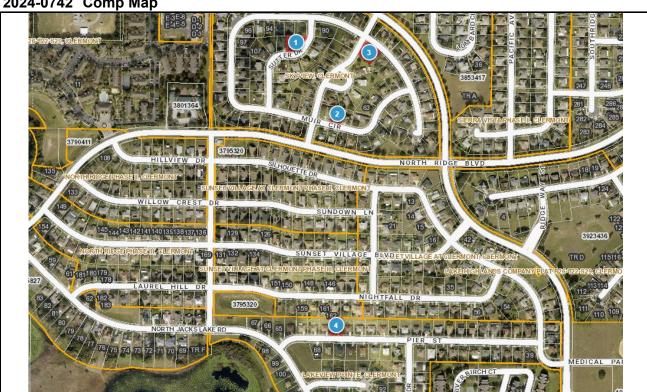

| <b>DEPUTY:</b> | DATE |  |
|----------------|------|--|

2024-0742 Comp Map

| Bubble # | Comp #  | Alternate Key | Parcel Address            | Distance from<br>Subject(mi.) |
|----------|---------|---------------|---------------------------|-------------------------------|
| 1        | subject | 3798295       | 156 SUTTER DR<br>CLERMONT | -                             |
| 2        | comp 2  | 3789953       | 1529 MUIR CIR<br>CLERMONT | 0.12                          |
| 3        | comp 1  | 3789944       | 1629 MUIR CIR<br>CLERMONT | 0.11                          |
| 4        | comp 3  | 3828394       | 1518 PIER ST<br>CLERMONT  | 0.39                          |
| 5        |         |               |                           |                               |
| 6        |         |               |                           |                               |
| 7        |         |               |                           |                               |
| 8        |         |               |                           |                               |
|          |         |               |                           |                               |