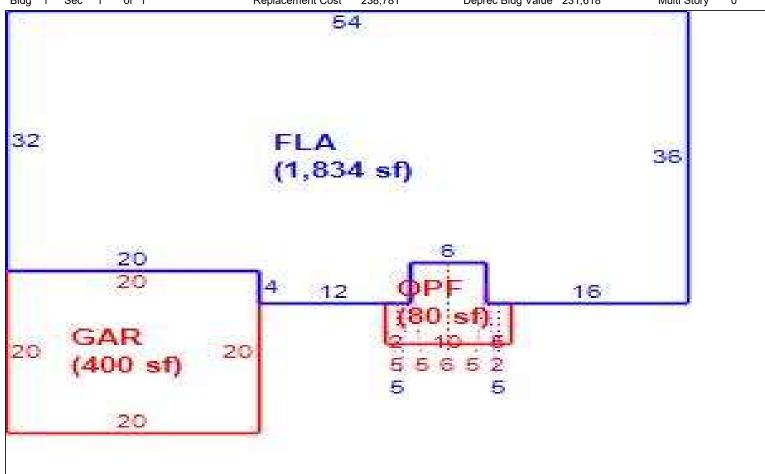

 Sketch

 Bldg 1 Sec 1 of 1
 Replacement Cost 238,781
 Deprec Bldg Value 231,618
 Multi Story 0

|      | Building S                            | Sub Areas  |              |           | Building Valuation         | า                 | Cons          | structio | n Detail   |    |
|------|---------------------------------------|------------|--------------|-----------|----------------------------|-------------------|---------------|----------|------------|----|
| Code | Description                           | Living Are | Gross Are    | Eff Area  | Year Built                 | 2001              | Imp Type      | R1       | Bedrooms   | 3  |
|      | FINISHED LIVING AREA<br>GARAGE FINISH | 1,834<br>0 | 1,834<br>400 | 1834<br>0 | Effective Area             | 1834              | No Stories    | 1.00     | Full Baths | 2  |
| OPF  | OPEN PORCH FINISHE                    | 0          | 80           | 0         | Base Rate<br>Building RCN  | 108.87<br>238,781 | Quality Grade | 670      | Half Baths | 0  |
|      |                                       |            |              |           | Condition                  | EX                | Wall Type     | 03       | Heat Type  | 6  |
|      |                                       |            |              |           | % Good<br>Functional Obsol | 97.00<br>0        | Foundation    | 3        | Fireplaces | 0  |
|      | TOTALS                                | 1,834      | 2,314        | 1,834     | Building RCNLD             | 231,618           | Roof Cover    | 3        | Type AC    | 03 |