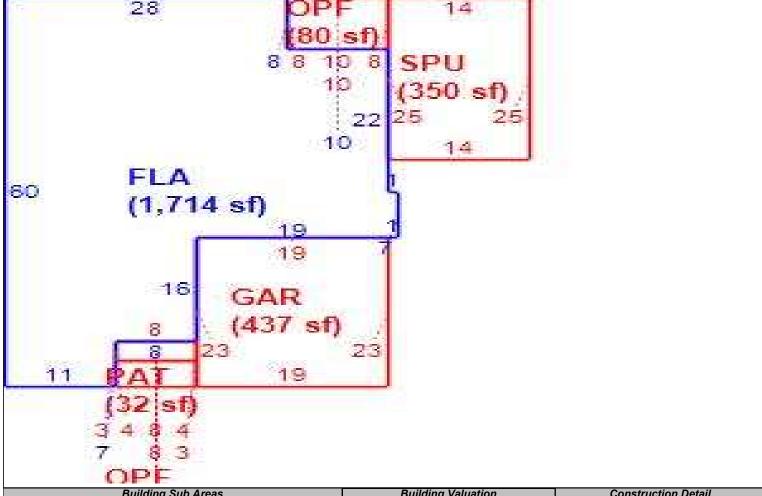

Sec Bldg 1 Replacement Cost 230,814 Deprec Bldg Value 223,890 Multi Story 0 1 of 1 28

|                          | Building S         | Sub Areas  |           |          | Building Valuation |         | Cons          | structio | n Detail    |    |
|--------------------------|--------------------|------------|-----------|----------|--------------------|---------|---------------|----------|-------------|----|
| Code                     | Description        | Living Are | Gross Are | Eff Area | Year Built         | 2002    | Imp Type      | R1       | Bedrooms    | 4  |
| FLA FINISHED LIVING AREA |                    | 1,714      | 1,714     | 1714     | Effective Area     | 1714    | l             |          |             |    |
| GAR GARAGE FINISH        |                    | 0          | 437       | 0        |                    |         | No Stories    | 1.00     | Full Baths  | 2  |
| OPF OPEN PORCH FINISHE   |                    | 0          | 104       |          | Base Rate          | 109.19  | Quality Grade | 670      | Half Baths  | 0  |
| PAT PATIO UNCOVERED      |                    | 0          | 32        | 0        | Building RCN       | 230,814 | Quality Grade | 670      | Hall Datils | U  |
| SPU                      | SCREEN PORCH UNFIN | 0          | 350       | 0        | Condition          | EX      | Wall Type     | 03       | Heat Type   | 6  |
|                          |                    |            |           |          | % Good             | 97.00   | "             |          | ,,          | ·  |
|                          |                    |            |           |          | Functional Obsol   | 0       | Foundation    | 3        | Fireplaces  | 0  |
|                          | TOTALS             | 1 71/      | 2,637     | 1,714    |                    | 0       | Dank Causa    |          | Tuno AC     | 00 |
|                          | TOTALS             | 1,714      | 2,007     | 1,114    | Building RCNLD     | 223,890 | Roof Cover    | 3        | Type AC     | 03 |