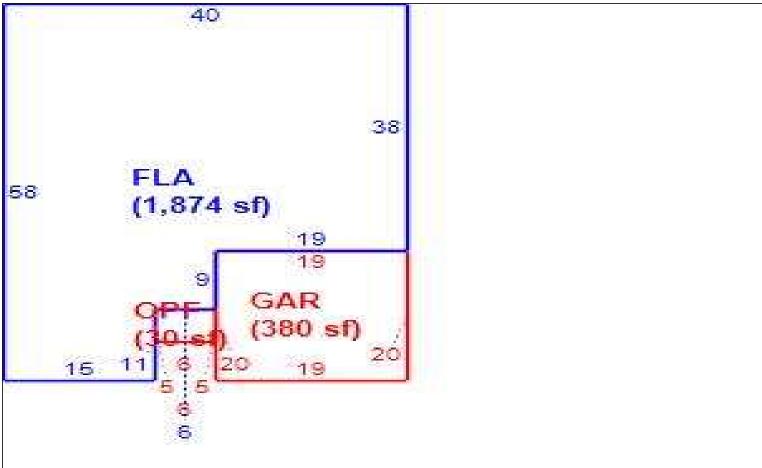

Bldg 1 Sec 1 of 1 Replacement Cost 241,881 Deprec Bldg Value 234,625 Multi Story 0

|            | Building S                            | Sub Areas  |              |       | Building Valuation         | Building Valuation |               |      |            | Construction Detail |  |  |
|------------|---------------------------------------|------------|--------------|-------|----------------------------|--------------------|---------------|------|------------|---------------------|--|--|
| Code       | Description                           | Living Are | Gross Are    |       | Year Built                 | 2001               | Imp Type      | R1   | Bedrooms   | 4                   |  |  |
| FLA<br>GAR | FINISHED LIVING AREA<br>GARAGE FINISH | 1,874<br>0 | 1,874<br>380 | 0     | Effective Area             | 1874               | No Stories    | 1.00 | Full Baths | 2                   |  |  |
| OPF        | OPEN PORCH FINISHE                    | 0          | 30           | 0     | Base Rate<br>Building RCN  | 108.76<br>241,881  | Quality Grade | 670  | Half Baths | 0                   |  |  |
|            |                                       |            |              |       | Condition                  | EX                 | Wall Type     | 03   | Heat Type  | 6                   |  |  |
|            |                                       |            |              |       | % Good<br>Functional Obsol | 97.00<br>0         | Foundation    | 3    | Fireplaces | 0                   |  |  |
|            | TOTALS                                | 1,874      | 2,284        | 1,874 | Building RCNLD             | 234,625            | Roof Cover    | 3    | Type AC    | 03                  |  |  |