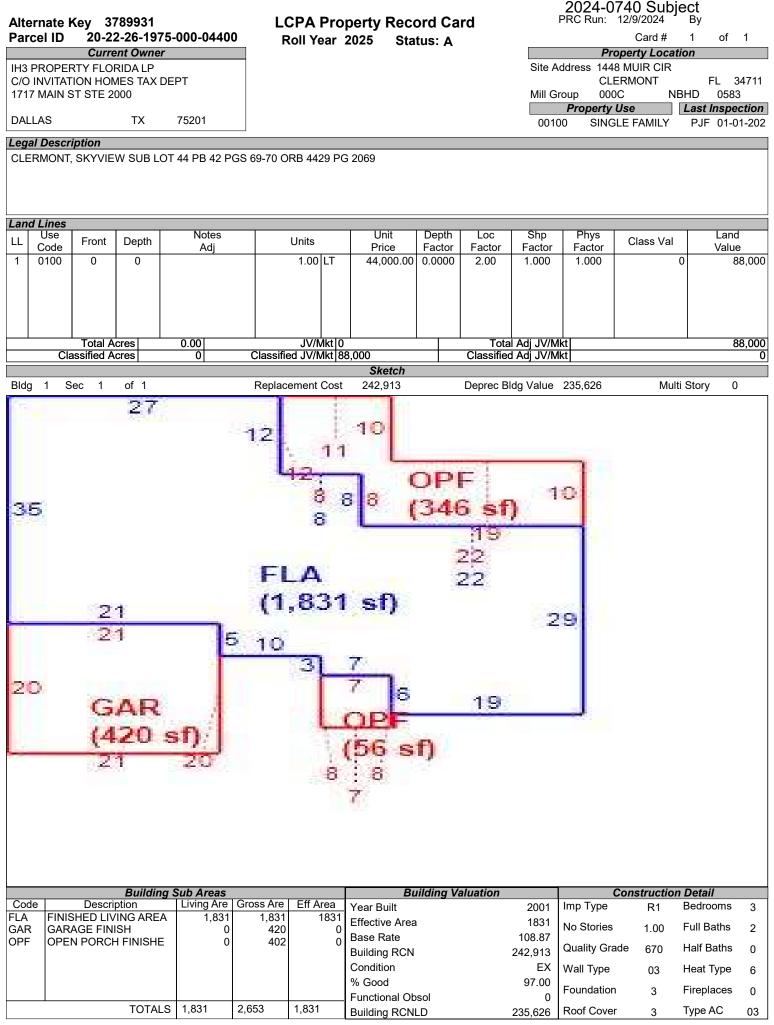

## LAKE COUNTY PROPERTY APPRAISER VAB APPEAL WORKSHEET RESIDENTIAL

|                                       |                        |                              | RES                     | SIDENTIA                  | L                  |                                      |                               |                 |  |
|---------------------------------------|------------------------|------------------------------|-------------------------|---------------------------|--------------------|--------------------------------------|-------------------------------|-----------------|--|
| Petition #                            | Ŀ                      | 2024-0740                    |                         | Alternate K               | ey: <b>3789931</b> | Parcel II                            | ): <b>20-22-26-19</b>         | 75-000-04400    |  |
| Petitioner Name<br>The Petitioner is: | Rober                  | t Peyton, Rya<br>ecord 🗌 Tax | an LLC<br>payer's agent | Property<br>Address       |                    | MUIR CIR<br>ERMONT                   | Check if M                    | ultiple Parcels |  |
| Owner Name                            | IH3 PRO                | PERTY FLO                    | RIDA LP                 | Value from<br>TRIM Notice |                    | re Board Actior<br>nted by Prop Appr | Value after                   | Board Action    |  |
| 1. Just Value, rec                    | quired                 |                              |                         | \$ 323,62                 | 26 \$              | 323,620                              | 3                             |                 |  |
| 2. Assessed or c                      | lassified use va       | alue, *if appli              | icable                  | \$ 289,68                 | 80 \$              | 289,680                              | )                             |                 |  |
| 3. Exempt value,                      |                        |                              |                         | \$                        | -                  |                                      |                               |                 |  |
| 4. Taxable Value,                     |                        |                              |                         | \$ 289,68                 | 80 \$              | 289,680                              | )                             |                 |  |
| *All values entered                   |                        | ntv taxable va               | alues. School ar        |                           |                    |                                      |                               |                 |  |
| Last Sale Date                        |                        | Pric                         |                         |                           | Arm's Length       | •                                    | Book                          | Page            |  |
| ITEM                                  | Subj                   | ect                          | Compar                  | able #1                   | Compar             | able #2                              | Compara                       | able #3         |  |
| AK#                                   | 37899                  |                              | 3797                    |                           | 3789               |                                      | 3795                          |                 |  |
| Address                               | 1448 MU<br>CLERM       |                              | 1518 SUNI<br>CLERM      |                           | 1529 MU<br>CLERN   |                                      | 1505 SUNE<br>CLERM            |                 |  |
| Proximity                             |                        |                              | 0.27                    |                           | 0.22               | Viles                                | 0.29 N                        | liles           |  |
| Sales Price                           |                        |                              | \$420,                  |                           | \$370,             |                                      | \$424,900                     |                 |  |
| Cost of Sale                          |                        |                              | -15                     |                           | -15                |                                      | -15%                          |                 |  |
| Time Adjust                           |                        |                              | 3.60                    |                           | 4.00               |                                      | 3.20%<br>\$374.762            |                 |  |
| Adjusted Sale                         | ¢176 75                | nor SE                       | \$372,                  |                           | \$329,             |                                      | \$374,762<br>\$205.69, per SE |                 |  |
| \$/SF FLA<br>Sale Date                | \$176.75               | persr                        | \$201.80<br>3/7/2       |                           | \$179.55<br>2/13/2 |                                      | \$205.69 per SF<br>4/28/2023  |                 |  |
| Terms of Sale                         |                        |                              | Arm's Length            |                           | Arm's Length       |                                      | → Arm's Length                | Distressed      |  |
| Value Adj.                            | Description            |                              | Description             | Adjustment                | Description        | Adjustment                           | Description                   | Adjustment      |  |
| Fla SF                                | 1,831                  | 1                            | 1,844                   | -650                      | 1,834              | -150                                 | 1,822                         | 450             |  |
| Year Built                            | 2001                   |                              | 2001                    |                           | 2001               |                                      | 2002                          |                 |  |
| Constr. Type                          | Blk/Stucco             |                              | Blk/Stucco              |                           | Blk/Stucco         |                                      | Blk/Stucco                    |                 |  |
| Condition                             | Good                   |                              | Good                    |                           | Good               |                                      | Good                          |                 |  |
| Baths                                 | 2.0                    |                              | 2.0                     |                           | 2.0                |                                      | 2.0                           |                 |  |
| Garage/Carport                        | Yes                    |                              | Yes                     |                           | Yes                |                                      | Yes                           |                 |  |
| Porches                               | Yes                    |                              | Yes                     |                           | Yes                |                                      | Yes                           |                 |  |
| Pool                                  | N                      |                              | Y                       | -20000                    | N                  | 0                                    | Y                             | -20000          |  |
| Fireplace                             | 0                      |                              | 0                       | 0                         | 0                  | 0                                    | 0                             | 0               |  |
| AC                                    | Central                |                              | Central                 | 0                         | Central            | 0                                    | Central                       | 0               |  |
| Other Adds                            | None                   |                              | None                    |                           | None               | +                                    | None                          |                 |  |
| Site Size                             | Lot                    |                              | Lot                     | _                         | Lot                | +                                    | Lot                           |                 |  |
| Location                              | Sub                    |                              | Sub                     |                           | Sub                | +                                    | Sub                           |                 |  |
| View                                  | House                  |                              | House                   |                           | House              |                                      | House                         |                 |  |
|                                       |                        |                              | -Net Adj. 5.5%          | -20650                    | Net Adj. 0.0%      | -150                                 | -Net Adj. 5.2%                | -19550          |  |
|                                       |                        |                              | Gross Adj. 5.5%         | 20650                     | Gross Adj. 0.0%    | 150                                  | Gross Adj. 5.5%               | 20450           |  |
| Adi Colos Driss                       | Market Value \$323,626 |                              |                         | \$351,470                 | Adj Market Value   | \$329,150                            | Adj Market Value              | \$355,212       |  |
| Adj. Sales Price                      | Value per SF           | 176.75                       |                         |                           |                    |                                      |                               |                 |  |
|                                       | -                      |                              |                         |                           |                    |                                      |                               |                 |  |