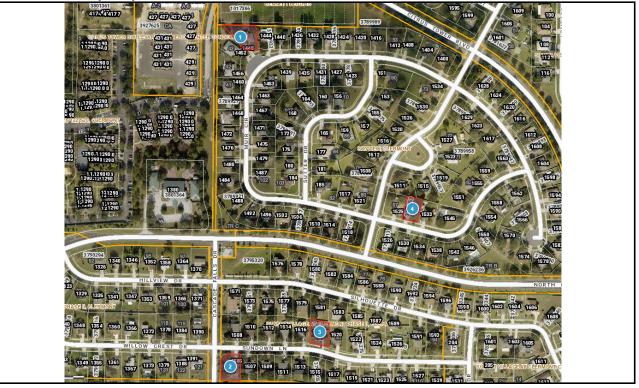

### 2024-0740 Comp Map

| Bubble # | Comp #  | Alternate Key | Parcel Address  | Distance from<br>Subject(mi.) |
|----------|---------|---------------|-----------------|-------------------------------|
| 1        | subject | 3789931       | 1448 MUIR CIR   |                               |
|          | 00.0000 |               | CLERMONT        | -                             |
| 2        | comp 3  | 3795292       | 1505 SUNDOWN LN |                               |
| 2        | comp 5  | 01 30232      | CLERMONT        | 0.29                          |
| 3        | comp 1  | 3797467       | 1518 SUNDOWN LN |                               |
| 3        | comp i  | 5/5/40/       | CLERMONT        | 0.27                          |
| 4        |         | 3789953       | 1529 MUIR CIR   |                               |
| 4        | comp 2  | 3709955       | CLERMONT        | 0.22                          |
| 5        |         |               |                 |                               |
|          |         |               |                 |                               |
| 6        |         |               |                 |                               |
| 7        |         |               |                 |                               |
|          |         |               |                 |                               |
| 8        |         |               |                 |                               |
|          |         |               |                 |                               |
|          |         |               |                 |                               |