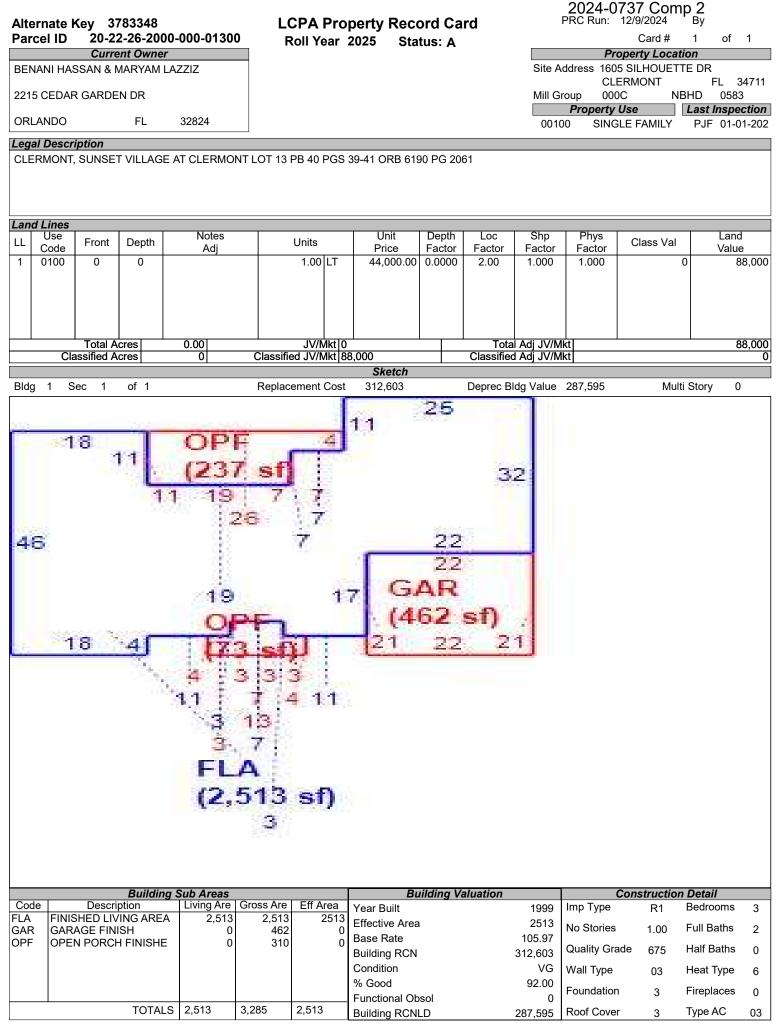

# LAKE COUNTY PROPERTY APPRAISER VAB APPEAL WORKSHEET RESIDENTIAL

|                                       |                    |                              | RES                 | SIDENTIA                  | L                   |                    |                    |                  |  |
|---------------------------------------|--------------------|------------------------------|---------------------|---------------------------|---------------------|--------------------|--------------------|------------------|--|
| Petition #                            | E                  | 2024-0737                    |                     | Alternate K               | ey: <b>3820095</b>  | Parcel ID          | ): 20-22-26-19     | 56-000-41900     |  |
| Petitioner Name<br>The Petitioner is: |                    | t Peyton, Rya<br>ecord 🗌 Tax |                     | Property<br>Address       |                     | YRIDGE RD<br>RMONT | Check if Mu        | ultiple Parcels  |  |
| Owner Name                            | 2017-2             | IH BORROV                    | VER LP              | Value from<br>TRIM Notice |                     | e Board Action     | Value after I      | Board Action     |  |
| 1. Just Value, red                    | quired             |                              |                     | \$ 402,20                 | 68 \$               | 402,268            | 3                  |                  |  |
| 2. Assessed or c                      | lassified use va   | lue, *if appl                | icable              | \$ 319,7                  | 10 \$               | 319,710            |                    |                  |  |
| 3. Exempt value,                      |                    |                              |                     | \$                        | -                   | · · · · · ·        |                    |                  |  |
| 4. Taxable Value,                     |                    |                              |                     | \$ 319,7                  | 10 \$               | 319,710            | )                  |                  |  |
| *All values entered                   |                    | ntv taxable va               | alues. School ar    | . ,                       |                     |                    |                    |                  |  |
| Last Sale Date                        |                    | Prie                         |                     |                           | Arm's Length        | •                  | BookF              | <sup>c</sup> age |  |
| ITEM                                  | Subj               | ect                          | Compar              | able #1                   | Compara             | able #2            | Comparable #3      |                  |  |
| AK#                                   | 38200              |                              | 3781                |                           | 3783                |                    | 3820093            |                  |  |
| Address                               | 606 SKYRI<br>CLERM |                              | 1582 CHANO<br>CLERI |                           | 1605 SILHO<br>CLERM | -                  | 594 SKYRI<br>CLERM |                  |  |
| Proximity                             |                    |                              | 0.47                | Viles                     | 0.61 N              | liles              | 0.03 N             | liles            |  |
| Sales Price                           |                    |                              | \$453,              |                           | \$565,              |                    | \$445,0            |                  |  |
| Cost of Sale                          |                    |                              | -15                 |                           | -15                 |                    | -159               |                  |  |
| Time Adjust                           |                    |                              | 0.80                |                           | 1.60                |                    | 3.60               |                  |  |
| Adjusted Sale                         | <u> </u>           |                              | \$388,              |                           | \$489,2             |                    | \$394,2            |                  |  |
| \$/SF FLA                             | \$149.54           | per SF                       | \$147.17            |                           | \$194.70            |                    | \$139.42           |                  |  |
| Sale Date                             |                    |                              | 10/13/              |                           | 8/4/2               |                    | 3/2/20             | _                |  |
| Terms of Sale                         |                    |                              | ✓ Arm's Length      | Distressed                | ✓ Arm's Length      | Distressed         | ✓ Arm's Length     | Distressed       |  |
| Value Adj.                            | Description        |                              | Description         | Adjustment                | Description         | Adjustment         | Description        | Adjustment       |  |
| Fla SF                                | 2,690              |                              | 2,641               | 2450                      | 2,513               | 8850               | 2,828              | -6900            |  |
| Year Built                            | 2005               |                              | 2001                |                           | 1999                |                    | 2005               |                  |  |
| Constr. Type                          | Blk/Stucco         |                              | Blk/Stucco          |                           | Blk/Stucco          |                    | Blk/Stucco         |                  |  |
| Condition                             | Good               |                              | Good                |                           | Good                |                    | Good               |                  |  |
| Baths                                 | 3.0                |                              | 2.1                 | 2500                      | 2.0                 | 5000               | 3.0                | _                |  |
| Garage/Carport                        | Yes                |                              | Yes                 |                           | Yes                 |                    | Yes                |                  |  |
| Porches                               | Yes                |                              | Yes                 |                           | Yes                 |                    | Yes                |                  |  |
| Pool                                  | N                  |                              | N                   | 0                         | Y                   | -20000             | N                  | 0                |  |
| Fireplace                             | 0<br>Constral      |                              | 0<br>Control        | 0                         | 0<br>Control        | 0                  | 0<br>Control       | 0                |  |
| AC<br>Other Adde                      | Central            |                              | Central             | 0                         | Central             | 0                  | Central            | 0                |  |
| Other Adds                            | None<br>Lot        |                              | None<br>Lot         | +                         | None<br>Lot         | + +                | None<br>Lot        |                  |  |
| Site Size                             | Sub                |                              | Sub                 |                           | Sub                 | + +                | Sub                |                  |  |
| Location<br>View                      | House              |                              | House               |                           | House               |                    | House              |                  |  |
| VICW                                  |                    |                              | Net Adj. 1.3%       | 4950                      | -Net Adj. 1.3%      | -6150              | -Net Adj. 1.8%     | -6900            |  |
|                                       |                    |                              | Gross Adj. 1.3%     |                           | Gross Adj. 6.9%     | 33850              | Gross Adj. 1.8%    | 6900             |  |
|                                       | Market Value       | \$402,268                    | Adj Market Value    | \$ <b>393,624</b>         | Adj Market Value    |                    | Adj Market Value   | \$387,370        |  |
| Adj. Sales Price                      | Value per SF       |                              |                     | <b>4000,02</b> 4          |                     | Ψ                  | , manter value     | <i>4001,010</i>  |  |
|                                       | value per SF       | 149.54                       |                     |                           |                     |                    |                    |                  |  |

Alternate Key 3783348 Parcel ID 20-22-26-2000-000-01300