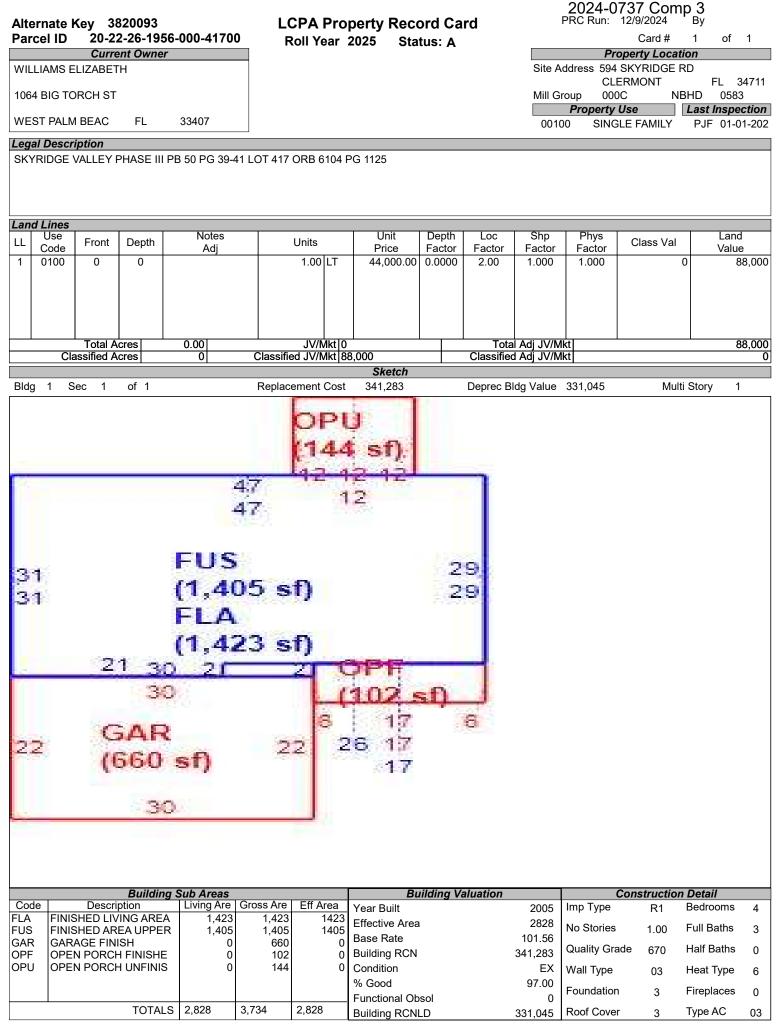

# LAKE COUNTY PROPERTY APPRAISER VAB APPEAL WORKSHEET RESIDENTIAL

|                                       |                    |                              | RES                 | SIDENTIA                  | L                   |                    |                    |                  |  |
|---------------------------------------|--------------------|------------------------------|---------------------|---------------------------|---------------------|--------------------|--------------------|------------------|--|
| Petition #                            | E                  | 2024-0737                    |                     | Alternate K               | ey: <b>3820095</b>  | Parcel ID          | ): 20-22-26-19     | 56-000-41900     |  |
| Petitioner Name<br>The Petitioner is: |                    | t Peyton, Rya<br>ecord 🗌 Tax |                     | Property<br>Address       |                     | YRIDGE RD<br>RMONT | Check if Mu        | ultiple Parcels  |  |
| Owner Name                            | 2017-2             | IH BORROV                    | VER LP              | Value from<br>TRIM Notice |                     | e Board Action     | Value after I      | Board Action     |  |
| 1. Just Value, red                    | quired             |                              |                     | \$ 402,20                 | 68 \$               | 402,268            | 3                  |                  |  |
| 2. Assessed or c                      | lassified use va   | lue, *if appl                | icable              | \$ 319,7                  | 10 \$               | 319,710            |                    |                  |  |
| 3. Exempt value,                      |                    |                              |                     | \$                        | -                   | · · · · · ·        |                    |                  |  |
| 4. Taxable Value,                     |                    |                              |                     | \$ 319,7                  | 10 \$               | 319,710            | )                  |                  |  |
| *All values entered                   |                    | ntv taxable va               | alues. School ar    | . ,                       |                     |                    |                    |                  |  |
| Last Sale Date                        |                    | Prie                         |                     |                           | Arm's Length        | •                  | BookF              | <sup>c</sup> age |  |
| ITEM                                  | Subj               | ect                          | Compar              | able #1                   | Compara             | able #2            | Comparable #3      |                  |  |
| AK#                                   | 38200              |                              | 3781                |                           | 3783                |                    | 3820093            |                  |  |
| Address                               | 606 SKYRI<br>CLERM |                              | 1582 CHANO<br>CLERI |                           | 1605 SILHO<br>CLERM | -                  | 594 SKYRI<br>CLERM |                  |  |
| Proximity                             |                    |                              | 0.47                | Viles                     | 0.61 N              | liles              | 0.03 N             | liles            |  |
| Sales Price                           |                    |                              | \$453,              |                           | \$565,              |                    | \$445,0            |                  |  |
| Cost of Sale                          |                    |                              | -15                 |                           | -15                 |                    | -159               |                  |  |
| Time Adjust                           |                    |                              | 0.80                |                           | 1.60                |                    | 3.60               |                  |  |
| Adjusted Sale                         | <u> </u>           |                              | \$388,              |                           | \$489,2             |                    | \$394,2            |                  |  |
| \$/SF FLA                             | \$149.54           | per SF                       | \$147.17            |                           | \$194.70            |                    | \$139.42           |                  |  |
| Sale Date                             |                    |                              | 10/13/              |                           | 8/4/2               |                    | 3/2/20             | _                |  |
| Terms of Sale                         |                    |                              | ✓ Arm's Length      | Distressed                | ✓ Arm's Length      | Distressed         | ✓ Arm's Length     | Distressed       |  |
| Value Adj.                            | Description        |                              | Description         | Adjustment                | Description         | Adjustment         | Description        | Adjustment       |  |
| Fla SF                                | 2,690              |                              | 2,641               | 2450                      | 2,513               | 8850               | 2,828              | -6900            |  |
| Year Built                            | 2005               |                              | 2001                |                           | 1999                |                    | 2005               |                  |  |
| Constr. Type                          | Blk/Stucco         |                              | Blk/Stucco          |                           | Blk/Stucco          |                    | Blk/Stucco         |                  |  |
| Condition                             | Good               |                              | Good                |                           | Good                |                    | Good               |                  |  |
| Baths                                 | 3.0                |                              | 2.1                 | 2500                      | 2.0                 | 5000               | 3.0                | _                |  |
| Garage/Carport                        | Yes                |                              | Yes                 |                           | Yes                 |                    | Yes                |                  |  |
| Porches                               | Yes                |                              | Yes                 |                           | Yes                 |                    | Yes                |                  |  |
| Pool                                  | N                  |                              | N                   | 0                         | Y                   | -20000             | N                  | 0                |  |
| Fireplace                             | 0<br>Constral      |                              | 0<br>Control        | 0                         | 0<br>Control        | 0                  | 0<br>Control       | 0                |  |
| AC<br>Other Adde                      | Central            |                              | Central             | 0                         | Central             | 0                  | Central            | 0                |  |
| Other Adds                            | None<br>Lot        |                              | None<br>Lot         | +                         | None<br>Lot         | + +                | None<br>Lot        |                  |  |
| Site Size                             | Sub                |                              | Sub                 |                           | Sub                 | + +                | Sub                |                  |  |
| Location<br>View                      | House              |                              | House               |                           | House               |                    | House              |                  |  |
| VICW                                  |                    |                              | Net Adj. 1.3%       | 4950                      | -Net Adj. 1.3%      | -6150              | -Net Adj. 1.8%     | -6900            |  |
|                                       |                    |                              | Gross Adj. 1.3%     |                           | Gross Adj. 6.9%     | 33850              | Gross Adj. 1.8%    | 6900             |  |
|                                       | Market Value       | \$402,268                    | Adj Market Value    | \$ <b>393,624</b>         | Adj Market Value    |                    | Adj Market Value   | \$387,370        |  |
| Adj. Sales Price                      | Value per SF       |                              |                     | <b>4000,02</b> 4          |                     | Ψ                  | , manter value     | <i>4001,010</i>  |  |
|                                       | value per SF       | 149.54                       |                     |                           |                     |                    |                    |                  |  |

| Alte             | rnate I               | Key 38                | 320095                            |                                                     | L                                         | CPA Pro                  | perty Reco                                                      | ord Ca  | rd                 |                                   | 2024-07<br>PRC Run: 1                  | 37 Sub                                       | ject<br><sup>By</sup>                                   |        |
|------------------|-----------------------|-----------------------|-----------------------------------|-----------------------------------------------------|-------------------------------------------|--------------------------|-----------------------------------------------------------------|---------|--------------------|-----------------------------------|----------------------------------------|----------------------------------------------|---------------------------------------------------------|--------|
|                  | el ID                 | 20-22                 | 2-26-1956                         | -000-4190                                           |                                           | Roll Year 2              | -                                                               | tus: A  |                    |                                   |                                        | Card #                                       | 1 of                                                    | 1      |
| 0047             |                       |                       | nt Owner                          |                                                     |                                           |                          |                                                                 |         |                    | Site                              | Prop<br>Address 606 S                  | erty Loca                                    |                                                         |        |
|                  |                       | ORROWE                | ER LP<br>1ES TAX DE               | PT                                                  |                                           |                          |                                                                 |         |                    | Sile F                            |                                        | RMONT                                        |                                                         | 34711  |
| 1717             | MAIN S                | ST STE 2              | 000                               |                                                     |                                           |                          |                                                                 |         |                    | Mill G                            |                                        |                                              | IBHD 058                                                |        |
| DALI             | LAS                   |                       | тх                                | 75201                                               |                                           |                          |                                                                 |         |                    | 001                               | Property U                             | se<br>E Family                               | PJF 01-                                                 |        |
|                  | l Descr               | intion                |                                   |                                                     |                                           |                          |                                                                 |         |                    | 001                               |                                        |                                              | 131 01-                                                 | -01-20 |
|                  |                       |                       | PHASE III PI                      | B 50 PG 39-                                         | 41 I OT 419                               | ORB 4519 P               | G 1200 ORB 5                                                    | 5025 PG | 2026               |                                   |                                        |                                              |                                                         |        |
| .and             | Lines<br>Use          | Front                 | Depth                             | Notes                                               |                                           | Units                    | Unit                                                            | Depth   | Loc                | Shp                               | Phys                                   | Class Val                                    | Lar                                                     | nd     |
|                  | Code                  |                       |                                   | Adj                                                 |                                           | 1.00 LT                  | Price 44,000.00                                                 | Factor  | Factor             | Factor                            | Factor                                 | Class Val                                    | Vali                                                    |        |
| 1                | 0100                  | 0                     | 0                                 |                                                     |                                           | 1.00                     | 44,000.00                                                       | 0.0000  | 2.00               | 1.000                             | 1.000                                  |                                              | 0                                                       | 88,00  |
|                  | Cla                   | Total A<br>assified A |                                   | 0.00                                                | Classifi                                  | JV/Mkt 0<br>ed JV/Mkt 88 |                                                                 |         | Tota<br>Classified | i Adj JV/N<br>I Adj JV/N          | 1kt<br>1kt                             |                                              |                                                         | 88,00  |
| Bldg             | 1 .5                  | ec 1                  | of 1                              |                                                     | Replac                                    | ement Cost               | Sketch<br>323,988                                               |         | Deprec B           | dg Value                          | 314.268                                | Mu                                           | Iti Story                                               | 1      |
| J                | 12                    |                       |                                   |                                                     | •                                         | -                        | ,                                                               |         | •                  | 5                                 | - ,                                    |                                              | ,                                                       |        |
| 32               |                       | 2<br>0<br>(1<br>21    | 102<br>9 21<br>9 F<br>58 s<br>9 F | 38                                                  |                                           | 23                       | Sec. 1                                                          |         |                    |                                   |                                        |                                              |                                                         |        |
| Code<br>LA<br>US | FINIS<br>FINIS<br>GAR | SHED AR<br>AGE FINI   | otion<br>ING AREA<br>EA UPPER     | Sub Areas<br>Living Are<br>1,588<br>1,102<br>0<br>0 | Gross Are<br>1,588<br>1,102<br>483<br>158 | 1102<br>0                | Bu<br>Year Built<br>Effective Area<br>Base Rate<br>Building RCN |         | aluation           | 2005<br>2690<br>102.16<br>323,988 | Imp Type<br>No Stories<br>Quality Grad | <del>onstructio</del><br>R1<br>1.00<br>e 670 | <i>n Detail</i><br>Bedrooms<br>Full Baths<br>Half Baths | 3      |
| OPF              |                       |                       |                                   | -                                                   |                                           |                          | <b>a</b>                                                        |         |                    |                                   |                                        |                                              |                                                         |        |
|                  |                       | O UNCO                |                                   | 0                                                   | 120                                       |                          | Condition                                                       |         |                    | EX                                | Wall Type                              | 03                                           | Heat Type                                               | 6      |
| DPF<br>PAT       |                       |                       |                                   | 2,690                                               | 120                                       |                          | Condition<br>% Good<br>Functional Ob                            | sol     |                    | EX<br>97.00<br>0                  | Wall Type<br>Foundation                | 03<br>3                                      | Heat Type<br>Fireplaces                                 |        |