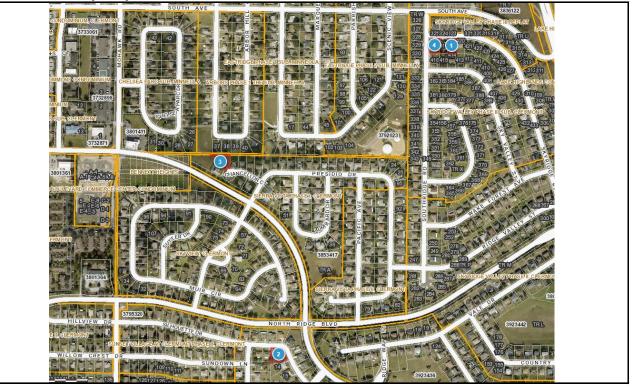

DEPUTY:

| DATE |
|------|
|------|

2024-0737 Comp Map

| Bubble # | Comp #  | Alternate Key | Parcel Address                 | Distance from<br>Subject(mi.) |
|----------|---------|---------------|--------------------------------|-------------------------------|
| 1        | subject | 3820095       | 606 SKYRIDGE RD                |                               |
|          |         |               | CLERMONT<br>1605 SILHOUETTE DR | -                             |
| 2        | comp 2  | 3783348       | CLERMONT                       | 0.61                          |
|          |         | 0704474       | 1582 CHANCELLOR CT             |                               |
| 3        | comp 1  | 3781471       | CLERMONT                       | 0.47                          |
| 4        | oomn 2  | 3820093       | 594 SKYRIDGE RD                |                               |
| 4        | comp 3  | 3020093       | CLERMONT                       | 0.03                          |
| 5        |         |               |                                |                               |
| 6        |         |               |                                |                               |
| 7        |         |               |                                |                               |
| 8        |         |               |                                |                               |
|          |         |               |                                |                               |