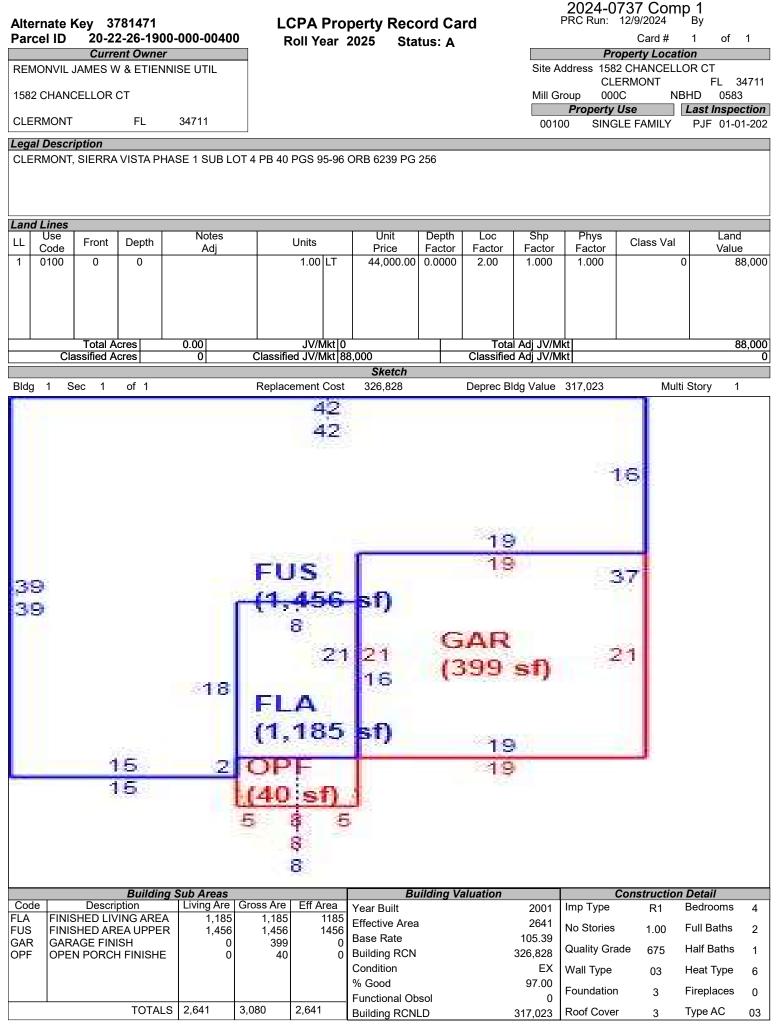

# LAKE COUNTY PROPERTY APPRAISER VAB APPEAL WORKSHEET RESIDENTIAL

|                                       |                    |                              | RES                 | SIDENTIA                  | L                   |                    |                    |                  |  |
|---------------------------------------|--------------------|------------------------------|---------------------|---------------------------|---------------------|--------------------|--------------------|------------------|--|
| Petition #                            | E                  | 2024-0737                    |                     | Alternate K               | ey: <b>3820095</b>  | Parcel ID          | ): 20-22-26-19     | 56-000-41900     |  |
| Petitioner Name<br>The Petitioner is: |                    | t Peyton, Rya<br>ecord 🗌 Tax |                     | Property<br>Address       |                     | YRIDGE RD<br>RMONT | Check if Mu        | ultiple Parcels  |  |
| Owner Name                            | 2017-2             | IH BORROV                    | VER LP              | Value from<br>TRIM Notice |                     | e Board Action     | Value after I      | Board Action     |  |
| 1. Just Value, red                    | quired             |                              |                     | \$ 402,20                 | 68 \$               | 402,268            | 3                  |                  |  |
| 2. Assessed or c                      | lassified use va   | lue, *if appl                | icable              | \$ 319,7                  | 10 \$               | 319,710            |                    |                  |  |
| 3. Exempt value,                      |                    |                              |                     | \$                        | -                   | · · · · · ·        |                    |                  |  |
| 4. Taxable Value,                     |                    |                              |                     | \$ 319,7                  | 10 \$               | 319,710            | )                  |                  |  |
| *All values entered                   |                    | ntv taxable va               | alues. School ar    | . ,                       |                     |                    |                    |                  |  |
| Last Sale Date                        |                    | Prie                         |                     |                           | Arm's Length        | •                  | BookF              | <sup>c</sup> age |  |
| ITEM                                  | Subj               | ect                          | Compar              | able #1                   | Compara             | able #2            | Comparable #3      |                  |  |
| AK#                                   | 38200              |                              | 3781                |                           | 3783                |                    | 3820093            |                  |  |
| Address                               | 606 SKYRI<br>CLERM |                              | 1582 CHANO<br>CLERI |                           | 1605 SILHO<br>CLERM | -                  | 594 SKYRI<br>CLERM |                  |  |
| Proximity                             |                    |                              | 0.47                | Viles                     | 0.61 N              | liles              | 0.03 N             | liles            |  |
| Sales Price                           |                    |                              | \$453,              |                           | \$565,              |                    | \$445,0            |                  |  |
| Cost of Sale                          |                    |                              | -15                 |                           | -15                 |                    | -159               |                  |  |
| Time Adjust                           |                    |                              | 0.80                |                           | 1.60                |                    | 3.60               |                  |  |
| Adjusted Sale                         | <u> </u>           |                              | \$388,              |                           | \$489,2             |                    | \$394,2            |                  |  |
| \$/SF FLA                             | \$149.54           | per SF                       | \$147.17            |                           | \$194.70            |                    | \$139.42           |                  |  |
| Sale Date                             |                    |                              | 10/13/              |                           | 8/4/2               |                    | 3/2/20             | _                |  |
| Terms of Sale                         |                    |                              | ✓ Arm's Length      | Distressed                | ✓ Arm's Length      | Distressed         | ✓ Arm's Length     | Distressed       |  |
| Value Adj.                            | Description        |                              | Description         | Adjustment                | Description         | Adjustment         | Description        | Adjustment       |  |
| Fla SF                                | 2,690              |                              | 2,641               | 2450                      | 2,513               | 8850               | 2,828              | -6900            |  |
| Year Built                            | 2005               |                              | 2001                |                           | 1999                |                    | 2005               |                  |  |
| Constr. Type                          | Blk/Stucco         |                              | Blk/Stucco          |                           | Blk/Stucco          |                    | Blk/Stucco         |                  |  |
| Condition                             | Good               |                              | Good                |                           | Good                |                    | Good               |                  |  |
| Baths                                 | 3.0                |                              | 2.1                 | 2500                      | 2.0                 | 5000               | 3.0                | _                |  |
| Garage/Carport                        | Yes                |                              | Yes                 |                           | Yes                 |                    | Yes                |                  |  |
| Porches                               | Yes                |                              | Yes                 |                           | Yes                 |                    | Yes                |                  |  |
| Pool                                  | N                  |                              | N                   | 0                         | Y                   | -20000             | N                  | 0                |  |
| Fireplace                             | 0<br>Constral      |                              | 0<br>Control        | 0                         | 0<br>Control        | 0                  | 0<br>Control       | 0                |  |
| AC<br>Other Adde                      | Central            |                              | Central             | 0                         | Central             | 0                  | Central            | 0                |  |
| Other Adds                            | None<br>Lot        |                              | None<br>Lot         | +                         | None<br>Lot         | + +                | None<br>Lot        |                  |  |
| Site Size                             | Sub                |                              | Sub                 |                           | Sub                 | + +                | Sub                |                  |  |
| Location<br>View                      | House              |                              | House               |                           | House               |                    | House              |                  |  |
| VICW                                  |                    |                              | Net Adj. 1.3%       | 4950                      | -Net Adj. 1.3%      | -6150              | -Net Adj. 1.8%     | -6900            |  |
|                                       |                    |                              | Gross Adj. 1.3%     |                           | Gross Adj. 6.9%     | 33850              | Gross Adj. 1.8%    | 6900             |  |
|                                       | Market Value       | \$402,268                    | Adj Market Value    | \$ <b>393,624</b>         | Adj Market Value    |                    | Adj Market Value   | \$387,370        |  |
| Adj. Sales Price                      | Value per SF       |                              |                     | <b>4000,02</b> 4          |                     | Ψ                  | , manter value     | <i>4001,010</i>  |  |
|                                       | value per SF       | 149.54                       |                     |                           |                     |                    |                    |                  |  |

### LCPA Property Record Card Roll Year 2025 Status: A

2024-0737 Comp 1 PRC Run: 12/9/2024 By

Card # 1 of 1

|          |                          |              |            |           |                   | * <b>O</b> nh |         |                   | laneous l      | Features<br>are reflected | holov  |              |                                             |             |           |            |        |
|----------|--------------------------|--------------|------------|-----------|-------------------|---------------|---------|-------------------|----------------|---------------------------|--------|--------------|---------------------------------------------|-------------|-----------|------------|--------|
| Code     |                          | Descri       | ption      |           | Units             |               | Type    |                   | nit Price      | Year Blt                  |        | v<br>ect Y   | r RCN                                       | %Good       | A         | pr Value   |        |
|          | DECK - WC                |              | •          |           | 250               |               |         | F                 | 5.66           | 2004                      |        | 004          | 1415.00                                     |             |           |            | '08    |
|          |                          |              |            |           |                   |               |         |                   |                |                           |        |              |                                             |             |           |            |        |
|          |                          |              |            |           |                   |               |         |                   |                |                           |        |              |                                             |             |           |            |        |
|          |                          |              |            |           |                   |               |         |                   |                |                           |        |              |                                             |             |           |            |        |
|          |                          |              |            |           |                   |               |         |                   |                |                           |        |              |                                             |             |           |            |        |
|          |                          |              |            |           |                   |               |         |                   |                |                           |        |              |                                             |             |           |            |        |
|          |                          |              |            |           |                   |               |         |                   |                |                           |        |              |                                             |             |           |            |        |
|          |                          |              |            |           |                   |               |         |                   |                |                           |        |              |                                             |             |           |            |        |
|          |                          |              |            |           |                   |               |         |                   |                |                           |        |              |                                             |             |           |            |        |
|          |                          |              |            |           |                   |               |         |                   |                |                           |        |              |                                             |             |           |            |        |
| Roll Yea | ar Perm                  |              | Issue Da   | ata L C   | omn Do            | to            | ۸m      | <b>Bu</b><br>ount | ilding Per     | rmits                     | D      | escrip       | tion                                        | Review D    | ) ata     | CO Date    |        |
| 2022     | DENY39                   |              | 01-01-20   |           | omp Da<br>5-24-20 | î             | Am      | ount              | Type<br>1 0030 | R1                        | De     | escrip       | Duon                                        |             |           | CO Dale    |        |
| 2022     | SALE                     |              | 01-01-20   | 06 0      | 3-26-20           |               |         |                   | 1 0000         | CHECK VAL                 |        |              |                                             | 03-26-20    | 07        |            |        |
| 2005     | SALE<br>0130345          |              | 01-01-20   |           | 5-17-20           |               |         | 121 2             | 1 0000         | CHECK VAL                 |        | о <b>г</b> и |                                             |             |           |            |        |
| 2002     | 0130345                  | '            | 03-16-20   |           | 6-19-20           |               |         | 134,3             | 76 0000        | SFR/1582 C                | HAN    | JELL         | ORCI                                        |             |           |            |        |
|          |                          |              |            |           |                   |               |         |                   |                |                           |        |              |                                             |             |           |            |        |
|          |                          |              |            |           |                   |               |         |                   |                |                           |        |              |                                             |             |           |            |        |
|          |                          |              |            |           |                   |               |         |                   |                |                           |        |              |                                             |             |           |            |        |
|          |                          |              |            |           |                   |               |         |                   |                |                           |        |              |                                             |             |           |            |        |
|          |                          |              |            |           |                   |               |         |                   |                |                           |        |              |                                             |             |           |            |        |
|          |                          |              |            | Sales II  | oformat           | ion           |         |                   |                |                           |        |              | Evo                                         | nptions     |           |            | _      |
| Instru   | ument No                 | Boo          | k/Page     | Sale      |                   | Instr         | Q/U     | Code              | Vac/Imp        | Sale Price                | С      | ode          | Description                                 |             | Year      | Amou       | nt     |
| 2023     | 3136841                  | 6239         | 0256       | 10-13-    | 2023              | WD            | Q       | 01                | 1              | 453,00                    | 0 0    | )39          | HOMESTEA                                    |             | 202       |            |        |
|          | 1122926                  | 5788         |            | 08-31-    |                   | WD            | Q       | 01                |                | 352,00                    |        | )59          | ADDITIONAL HOM                              | ESTEAD      | 202       | 24 250     | 000    |
| 2016     | 6020677                  | 4746<br>3169 |            | 02-26-    |                   | WD<br>WD      | U<br>Q  | U<br>Q            |                | 175,00<br>308,00          |        |              |                                             |             |           |            |        |
|          |                          | 2676         |            | 10-08-    |                   | WD            | Q       | Q                 | i              | 223,00                    |        |              |                                             |             |           |            |        |
|          |                          |              |            |           |                   |               |         |                   |                |                           |        |              |                                             |             |           |            |        |
|          |                          |              |            |           |                   |               |         |                   |                |                           |        |              |                                             | Total       |           | 50,000.    | .00    |
|          |                          |              |            |           |                   |               |         |                   |                |                           |        |              |                                             |             |           |            |        |
|          |                          |              |            |           |                   |               |         | Vá                | lue Sumr       | nary                      |        |              |                                             |             |           |            |        |
| Land V   | alue Blo                 | lg Value     | Misc       | Value     | Market            | Valu          | e De    | ferred            | Amt A          | ssd Value                 | Cnty   | Ex Ai        | mt Co Tax Val                               | Sch Tax     | Val Pre   | evious Val | lu     |
| 88,00    | 00 3                     | 17,023       | 7          | 08        | 405               | 731           |         | 0                 |                | 405731                    | 50,0   | 0.00         | 0 355731                                    | 38073       | 1         | 405,731    |        |
|          |                          |              |            |           |                   |               |         | F                 | Parcel No      | tes                       |        |              |                                             |             |           |            |        |
| 01FC NE  | BHD FROM                 | 4580 AD      | D LOC RS   | 6 090500  |                   |               |         |                   |                |                           |        |              |                                             |             |           |            |        |
|          | FROM 140 F               |              |            |           | ~ /               |               |         |                   |                |                           |        |              |                                             |             |           |            |        |
|          | DD SFR FLA<br>MARIA M R  |              |            | RS 0619   | 01                |               |         |                   |                |                           |        |              |                                             |             |           |            |        |
|          | ARIA RIVIE               |              |            | MA MC L   | AREN H            | W             |         |                   |                |                           |        |              |                                             |             |           |            |        |
|          | G FROM 590               |              |            |           |                   |               |         |                   |                |                           |        |              |                                             |             |           |            |        |
|          | 25 BEN & M<br>DC FROM 20 |              |            |           |                   |               | JARLS   | ON H              | vv             |                           |        |              |                                             |             |           |            |        |
|          | BALANJ&                  |              |            |           |                   | SLU           | DER U   | NMAF              | RRIED          |                           |        |              |                                             |             |           |            |        |
|          | JRTESY HX                |              |            |           | - 45004           | 1750          |         |                   | 0 0 5 4 0 5 0  |                           |        |              |                                             | 004 0000    | 40        |            |        |
|          | JRTESY HX                |              |            |           | 3 4586/           | 1750          | MLS L   | STIN              | J 051850       | 40 ALSO STA               | IES S  | эног         | RT SALE SCANNED                             | CRA 0628    | 16        |            |        |
| 18STOR   | M 091117 P.              | ARCEL S      | SUSTAINE   | D HURF    |                   |               |         |                   |                |                           |        |              |                                             |             |           |            |        |
|          | 417 FLA1 F               | ROM 11       | 70SF ST    | FROM      | 1.75 FU           | S3 FF         | ROM 1   | 9X21              | TO MAKE        | CONSISTEN                 | T WIT  | HSU          | JB DELETE OPU5 1                            | 0X25 ADD    | AS DEC    | CRA        |        |
| 080218   | 26 JOSEPH                | S SI UDI     | FR TO AA   | RON &     | SARAH             | мст           | FOD H   | W                 |                |                           |        |              |                                             |             |           |            |        |
|          | FILE HX APP              |              |            |           |                   |               |         | vv                |                |                           |        |              |                                             |             |           |            |        |
|          |                          |              |            |           |                   |               |         | S INFO            | D INFO SC      | CANNED AS 0               | 32422  | 2            |                                             |             |           |            |        |
|          | CEIVED FL F<br>6 AARON & |              |            |           |                   |               |         |                   |                |                           |        |              |                                             |             |           |            |        |
|          | FILE HX APP              |              |            |           |                   |               |         |                   |                |                           |        |              |                                             |             |           |            |        |
|          |                          |              |            |           |                   |               |         |                   |                |                           |        |              |                                             |             |           |            |        |
|          |                          |              |            |           |                   |               |         |                   |                |                           |        |              |                                             |             |           |            |        |
| *** ~    | formation or             | this Dra     |            | ord Cor   | t ie com          | niled         | and us  | ad hu             | the Lake       | County Prono              | rtv An | nroia        | er for the sole pure                        | nee of od y | alorom    | roperty    | $\neg$ |
|          |                          |              |            |           |                   |               |         |                   |                |                           |        |              | er for the sole purpo<br>e Code. The Lake C |             |           |            |        |
| make     | es no repres             | entations    | s or warra | nties reg | arding t          | he co         | mplete  | eness             | and accur      | acy of the dat            | a here | ein, it      | s use or interpretation                     | on, the fee | or equita | able title |        |
| 0        | wnership of              | the prop     | erty, and  | assumes   | no liab           | ility as      | ssociat | ed wit            | h the use      | or misuse. Se             | e the  | poste        | ed Site Notice on ou                        | r website f | or detail | S.***      |        |
|          |                          |              |            |           |                   |               |         |                   | 9              |                           |        |              |                                             |             |           |            |        |