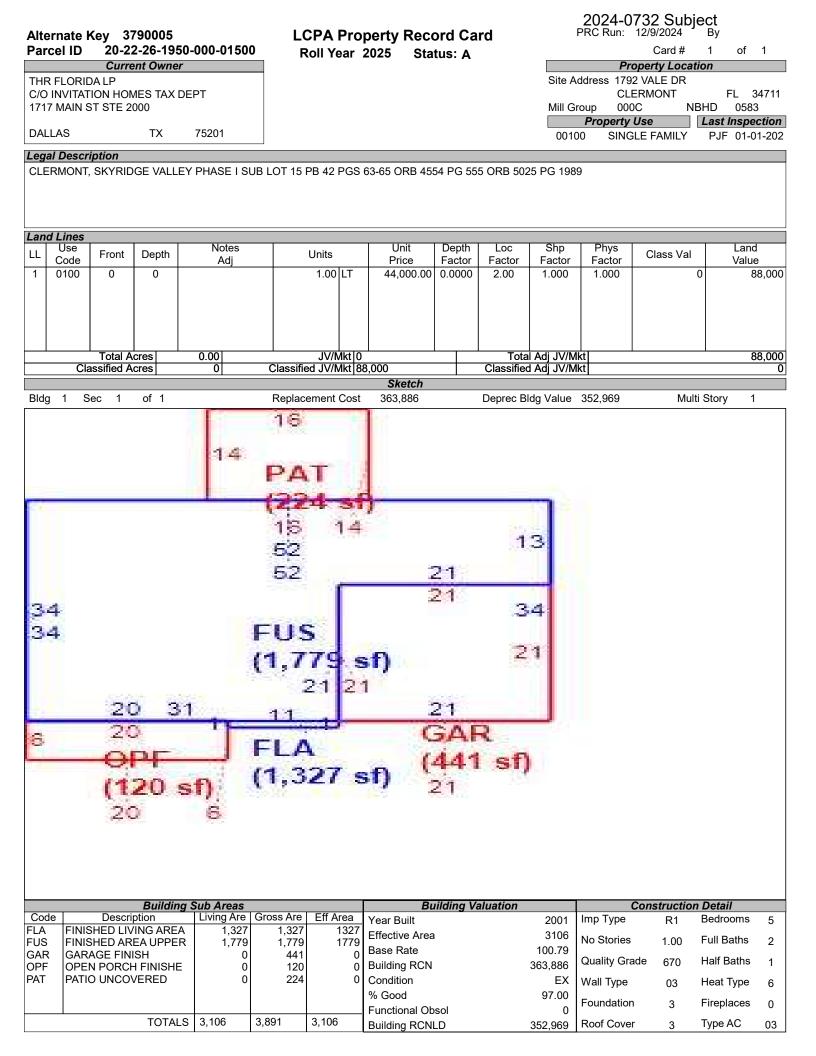

### LCPA Property Record Card Roll Year 2025

Status: A

2024-0732 Subject PRC Run: 12/9/2024 By By

> Card # 1 of 1

|           | Miscellaneous Features<br>*Only the first 10 records are reflected below |            |            |      |          |        |            |            |           |            |            |  |  |
|-----------|--------------------------------------------------------------------------|------------|------------|------|----------|--------|------------|------------|-----------|------------|------------|--|--|
| Code      | Descr                                                                    | iption     | Units      | Туре | Unit Pri | ice    | Year Blt   | Effect Yr  | RCN       | %Good      | Apr Value  |  |  |
|           |                                                                          |            |            |      |          |        |            |            |           |            | -          |  |  |
|           |                                                                          |            |            |      |          |        |            |            |           |            |            |  |  |
|           |                                                                          |            |            |      |          |        |            |            |           |            |            |  |  |
|           |                                                                          |            |            |      |          |        |            |            |           |            |            |  |  |
|           |                                                                          |            |            |      |          |        |            |            |           |            |            |  |  |
|           |                                                                          |            |            |      |          |        |            |            |           |            |            |  |  |
|           |                                                                          |            |            |      |          |        |            |            |           |            |            |  |  |
|           |                                                                          |            |            |      |          |        |            |            |           |            |            |  |  |
|           |                                                                          |            |            |      |          |        |            |            |           |            |            |  |  |
|           |                                                                          |            |            |      |          |        |            |            |           |            |            |  |  |
|           |                                                                          |            |            |      |          |        |            |            |           |            |            |  |  |
|           |                                                                          |            |            |      |          |        |            |            |           |            |            |  |  |
|           |                                                                          |            |            |      |          |        |            |            |           |            |            |  |  |
|           |                                                                          |            |            |      | Building | g Pern | nits       |            |           |            |            |  |  |
| Roll Year | Permit ID                                                                | Issue Date | Comp Date  | Amou | int T    | Гуре   |            | Descriptio | n         | Review Dat | te CO Date |  |  |
| 2005      | 2004030666                                                               | 03-11-2004 | 03-21-2005 |      | 2,200 0  | 0000   | REPAIR OF  | REPLACE E  | XT DAMAGE |            |            |  |  |
| 2002      | 0120827                                                                  | 03-05-2001 | 06-25-2001 | 15   | 8,576 0  | 0000   | SFR/1792 V | 'ALE DR    |           |            |            |  |  |

| 2005 2004(<br>2002 01208 | 30666<br>27                  | 03-11-20<br>03-05-20     |                                                      |                      |             | 2,200<br>158,570 |         | REPAIR OR R<br>SFR/1792 VAI      |      | E EXT DAMAGE |        |      |        |
|--------------------------|------------------------------|--------------------------|------------------------------------------------------|----------------------|-------------|------------------|---------|----------------------------------|------|--------------|--------|------|--------|
|                          |                              |                          | Sales Inform                                         | ation                |             |                  | 1       |                                  |      | Exem         | otions |      |        |
| Instrument No            | Boo                          | ok/Page                  | Sale Date                                            | Instr                | Q/U         | Code             | Vac/Imp | Sale Price                       | Code | Description  |        | Year | Amount |
| 2017120619               | 5025<br>4554<br>4386<br>2009 | 5 1989<br>0555<br>6 0101 | 11-09-2017<br>11-12-2014<br>09-26-2013<br>09-25-2001 | WD<br>WD<br>WD<br>WD | U<br>U<br>Q | M<br>M<br>U<br>Q |         | 100<br>100<br>142,500<br>163,600 |      |              | Total  |      | 0.00   |

#### Value Summarv

|               |                                  |                |                   | value St          | ummary          |                    |                  |                 |               |
|---------------|----------------------------------|----------------|-------------------|-------------------|-----------------|--------------------|------------------|-----------------|---------------|
| Land Value    | Bldg Value                       | Misc Value     | Market Value      | Deferred Amt      | Assd Value      | Cnty Ex Amt        | Co Tax Val       | Sch Tax Val     | Previous Valu |
| 88,000        | 352,969                          | 0              | 440,969           | 75819             | 365150          | 0.00               | 365150           | 440969          | 440,969       |
|               |                                  |                |                   | Parcel            | Notes           |                    |                  |                 |               |
| 2009/1942 LEF | ROY A JR & MAF                   | RGARET M HET   | TLER HW           |                   |                 |                    |                  |                 |               |
|               | • • • • • • • • • • • • •        |                | FLER TO THR FI    |                   |                 |                    |                  |                 |               |
| -             |                                  |                | 23/1101 MLS LIS   | TING INFO SCA     | NNED FD 1113    | 13                 |                  |                 |               |
|               | IG O5129384 CI                   |                |                   |                   |                 |                    |                  |                 |               |
| -             |                                  |                | 0071 3820033 C    | RA 052814         |                 |                    |                  |                 |               |
|               | ON 2014-225 TJ                   |                |                   |                   |                 |                    |                  |                 |               |
|               |                                  |                |                   | R A NEW JUST V    | ALUE OF 14250   | 00 TJW 022315      |                  |                 |               |
|               | FLORIDA LP TO                    |                |                   |                   |                 |                    |                  |                 |               |
|               | ALE INCL 63 PAI<br>ECTION DUE TO |                |                   |                   |                 |                    |                  |                 |               |
|               |                                  |                |                   | 24004 NI TATUN    |                 | 30-630 PHOENIX     |                  |                 |               |
|               | AK3798066 CB                     |                | GROUP US INC      |                   | IDEVD SIE 103   |                    | AZ 03030 FEF     | CONNER REG      |               |
|               | 7-2 IH BORROV                    |                |                   |                   |                 |                    |                  |                 |               |
|               |                                  |                | IN MULTI SUBS     |                   |                 |                    |                  |                 |               |
|               |                                  |                |                   |                   | BORROWER I      | P AND 2017-2 II    | H BORROWER       | I P SURVIVINO   | 3             |
|               |                                  |                |                   | ORB 5025/1989     |                 |                    |                  |                 | -             |
| 18 DR430 FOF  | RM FILED 05311                   | 7 SEE AK14051  | 65 FOR SCANN      | IED INFO DW 04    | 2418            |                    |                  |                 |               |
| 19IT 091417 F | LA1 FROM 2 ST                    | Y FUS3 FROM    | 21X21 TO MAK      | E CONSISTENT      | WITH SUB ADD    | D CAN5 NPA CR      | A 062818         |                 |               |
| 20VAB PETITI  | ON 2020-081 TJ                   | W 091620       |                   |                   |                 |                    |                  |                 |               |
| 20VAB PETITI  | ON 2020-081 W                    | ITHDRAWN NC    | CHANGE TJW        | 111620            |                 |                    |                  |                 |               |
|               |                                  |                |                   |                   |                 |                    |                  |                 |               |
|               |                                  |                |                   |                   |                 |                    |                  |                 |               |
|               |                                  |                |                   |                   |                 |                    |                  |                 |               |
| ĺ             |                                  |                |                   |                   |                 |                    |                  |                 |               |
| ***Informat   | ion on this Prop                 | ertv Record Ca | rd is compiled ar | nd used by the La | ake County Pror | perty Appraiser fo | or the sole purp | ose of ad valor | em property   |