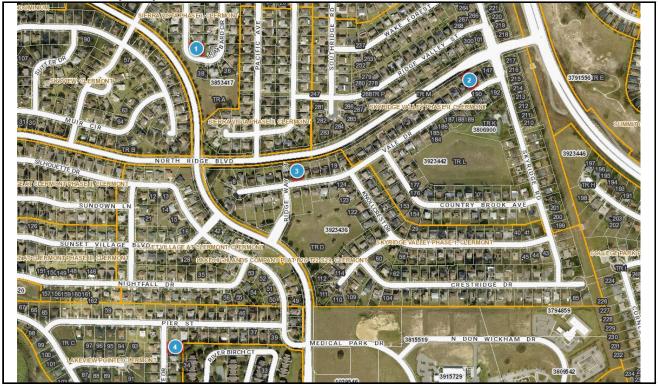

# 2024-0732 Comp Map

| Bubble # | Comp #  | Alternate Key | Parcel Address         | Distance from<br>Subject(mi.) |
|----------|---------|---------------|------------------------|-------------------------------|
| 1        | comp 1  | 3828913       | 755 LAKEVIEW POINTE DR |                               |
| I        | comp i  | 5020915       | CLERMONT               | 0.33                          |
| 2        | comp 2  | 3806741       | 1918 VALE DR           |                               |
|          | comp 2  | 5000741       | CLERMONT               | 0.32                          |
| 3        | subject | 3790005       | 1792 VALE DR           |                               |
| 3        | Subject | 0100000       | CLERMONT               | -                             |
| 4        | comp 3  | 3781614       | 121 LOMBARD CIR        |                               |
| 4        | comp 5  | 5751514       | CLERMONT               | 0.25                          |
| 5        |         |               |                        |                               |
| 6        |         |               |                        |                               |
| 7        |         |               |                        |                               |
| 8        |         |               |                        |                               |
|          |         |               |                        |                               |