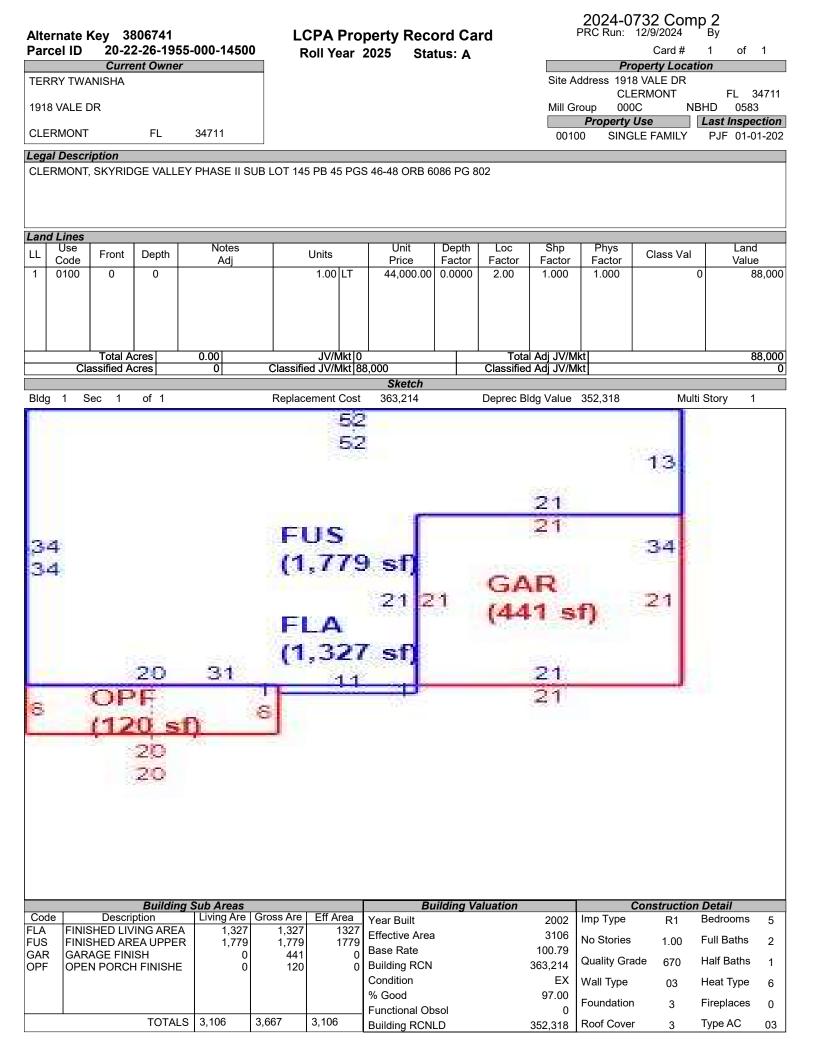

# LAKE COUNTY PROPERTY APPRAISER VAB APPEAL WORKSHEET RESIDENTIAL

|                     |                  |                |                                              | DENHA          |                    |                  |                  |                |
|---------------------|------------------|----------------|----------------------------------------------|----------------|--------------------|------------------|------------------|----------------|
| Petition #          | 1                | 2024-0732      |                                              | Alternate K    | ey: <b>3790005</b> | Parcel I         | ID: 20-22-26-19  | 50-000-01500   |
| Petitioner Name     | Rober            | t Peyton, Rya  | an LLC                                       | Durant         |                    |                  | Check if Mu      | Itiple Parcels |
| The Petitioner is:  | Taxpayer of Re   | ecord 🗌 Tax    | payer's agent                                | Property       |                    |                  |                  |                |
| Other, Explain:     |                  |                |                                              | Address        | ULE                | RMONT            |                  |                |
| Owner Name          | тц               | R FLORIDA      | ID                                           | Value from     | Value hofe         | re Board Actio   | 2                |                |
|                     |                  | K FLORIDA      | LF                                           | TRIM Notice    |                    | nted by Prop App | I value aller i  | Board Action   |
|                     |                  |                |                                              |                |                    |                  |                  |                |
| 1. Just Value, rec  | •                |                |                                              | \$ 440,90      |                    | 440,96           | 69               |                |
| 2. Assessed or c    | lassified use va | lue, *if appli | icable                                       | \$ 331,90      | 60 \$              | 331,96           | 60               |                |
| 3. Exempt value,    | *enter "0" if no | ne             |                                              | \$             | -                  |                  |                  |                |
| 4. Taxable Value,   | *required        |                |                                              | \$ 331,90      | 60 \$              | 331,96           | 60               |                |
| *All values entered | d should be cour | nty taxable va | alues, School an                             | d other taxing | authority values   | s may differ.    | •                |                |
|                     |                  | <b>,</b>       | ,                                            |                |                    |                  |                  |                |
| Last Sale Date      |                  | Prie           | ce:                                          |                | Arm's Length       | Distressed       | BookI            | Page           |
| ITEM                | Subje            | oct            | Compar                                       | ahlo #1        | Compara            | ablo #2          | Compara          | blo #3         |
| AK#                 | 37900            |                | 3828                                         |                | 3806               |                  | 3781             |                |
| ΑΛπ                 | 1792 VA          |                | 755 LAKEVIE                                  |                | 1918 VA            |                  | 121 LOMB/        |                |
| Address             | CLERM            |                | DF                                           |                | CLERN              |                  | CLERM            |                |
| Proximity           | CLLIN            |                | 0.33 M                                       |                | 0.32 N             |                  | 0.25 N           |                |
| Sales Price         |                  |                | \$508,                                       |                | \$465,             |                  | \$570,0          |                |
| Cost of Sale        |                  |                | -15                                          |                | -15                |                  | -150             |                |
| Time Adjust         |                  |                | 2.80                                         |                | 4.40               |                  | 2.80             |                |
| Adjusted Sale       |                  |                | \$446,                                       |                | \$415,             |                  | \$500,4          |                |
| \$/SF FLA           | \$141.97 per SF  |                | \$152.80                                     |                | \$133.84           |                  | \$158.27         |                |
| Sale Date           | <b></b>          |                | 5/26/2                                       |                | 1/23/2             |                  | 5/5/20           |                |
| Terms of Sale       |                  |                | Arm's Length                                 | Distressed     | Arm's Length       |                  | ✓ Arm's Length   | Distressed     |
|                     |                  |                | <u>,                                    </u> | _              | <u> </u>           | -                |                  | -              |
| Value Adj.          | Description      |                | Description                                  | Adjustment     | Description        | Adjustment       | Description      | Adjustment     |
| Fla SF              | 3,106            |                | 2,919                                        | 9350           | 3,106              | 0                | 3,162            | -2800          |
| Year Built          | 2001             |                | 2005                                         |                | 2002               |                  | 2000             |                |
| Constr. Type        | Blk/Stucco       |                | Blk/Stucco                                   |                | Blk/Stucco         |                  | Blk/Stucco       |                |
| Condition           | Good             |                | Good                                         |                | Good               |                  | Good             |                |
| Baths               | 2.1              |                | 2.1                                          |                | 2.1                |                  | 3.0              | -2500          |
| Garage/Carport      | Yes              |                | Yes                                          |                | Yes                |                  | Yes              |                |
| Porches             | Yes              |                | Yes                                          |                | Yes                |                  | Yes              |                |
| Pool                | Ν                |                | N                                            | 0              | N                  | 0                | Y                | -20000         |
| Fireplace           | 0                |                | 0                                            | 0              | 0                  | 0                | 0                | 0              |
| AC                  | Central          |                | Central                                      | 0              | Central            | 0                | Central          | 0              |
| Other Adds          | None             |                | None                                         |                | None               |                  | None             |                |
| Site Size           | Lot              |                | Lot                                          |                | Lot                |                  | Lot              |                |
| Location            | Sub              |                | Sub                                          |                | Sub                |                  | Sub              |                |
| View                | House            |                | House                                        |                | House              |                  | House            |                |
|                     |                  |                | Net Adj. 2.1%                                | 9350           | Net Adj. 0.0%      | 0                | -Net Adj. 5.1%   | -25300         |
|                     |                  |                | Gross Adj. 2.1%                              |                | Gross Adj. 0.0%    | 0                | Gross Adj. 5.1%  | 25300          |
|                     | Market Value     | \$440,969      | Adj Market Value                             | \$455,374      | Adj Market Value   | \$415,710        | Adj Market Value | \$475,160      |
| Adj. Sales Price    | Value per SF     | 141.97         | -                                            | . ,            |                    |                  |                  |                |
|                     |                  | 141.01         |                                              |                |                    |                  |                  |                |