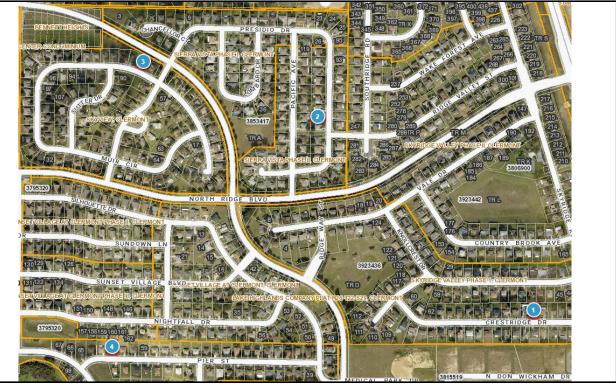

# 2024-0730 Comp Map

| Bubble # | Comp #  | Alternate Key | Parcel Address     | Distance from<br>Subject(mi.) |
|----------|---------|---------------|--------------------|-------------------------------|
| 1        | comp 3  | 3790069       | 2010 CRESTRIDGE DR |                               |
| •        | comp 5  | 5750005       | CLERMONT           | 0.46                          |
| 2        | subject | 3796806       | 1755 PRESIDIO DR   |                               |
|          | Subject | 0700000       | CLERMONT           | -                             |
| 3        | comp 1  | 3789942       | 1404 MUIR CIR      |                               |
| 5        | comp i  | 070334E       | CLERMONT           | 0.3                           |
| 4        | comp 2  | 3828396       | 1510 PIER ST       |                               |
| 4        | comp z  | 5020550       | CLERMONT           | 0.48                          |
| 5        |         |               |                    |                               |
| 6        |         |               |                    |                               |
|          |         |               |                    |                               |
| 7        |         |               |                    |                               |
| 8        |         |               |                    |                               |
|          |         |               |                    |                               |