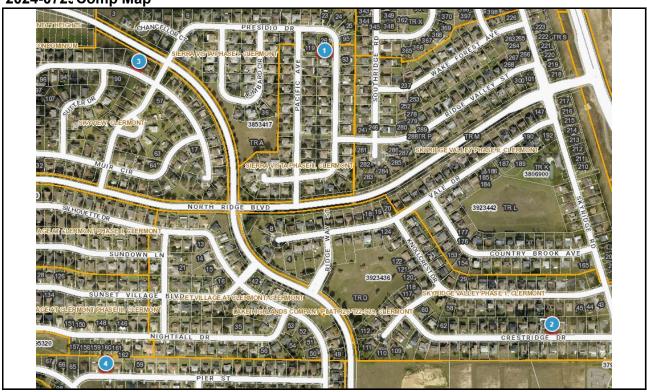

| DEPUTY: | DATE |  |
|---------|------|--|

2024-0729 Comp Map

| Bubble # | Comp#   | Alternate Key | Parcel Address                 | Distance from<br>Subject(mi.) |
|----------|---------|---------------|--------------------------------|-------------------------------|
| 1        | subject | 3796796       | 1727 PRESIDIO DR<br>CLERMONT   | _                             |
| 2        | comp 2  | 3790069       | 2010 CRESTRIDGE DR<br>CLERMONT | 0.53                          |
| 3        | comp 1  | 3789942       | 1404 MUIR CIR<br>CLERMONT      | 0.29                          |
| 4        | comp 3  | 3828396       | 1510 PIER ST<br>CLERMONT       | 0.56                          |
| 5        |         |               |                                |                               |
| 6        |         |               |                                |                               |
| 7        |         |               |                                |                               |
| 8        |         |               |                                |                               |
|          |         |               |                                |                               |