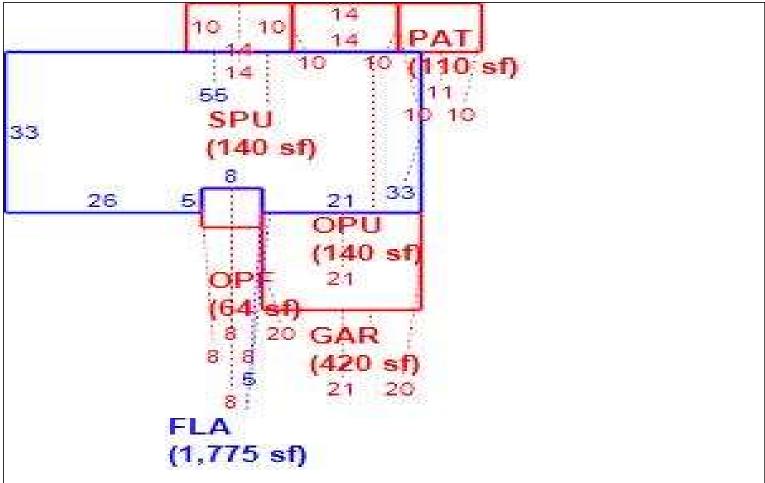

# LAKE COUNTY PROPERTY APPRAISER VAB APPEAL WORKSHEET RESIDENTIAL

| Petition #                                          | !                      | 2024-0729     |                    | Alternate K                                      | ey: <b>3796796</b>  | Parcel I                                         | D: <b>20-22-26-1905-000-09600</b> |                                                   |  |
|-----------------------------------------------------|------------------------|---------------|--------------------|--------------------------------------------------|---------------------|--------------------------------------------------|-----------------------------------|---------------------------------------------------|--|
| Petitioner Name The Petitioner is:  Other, Explain: | Robert Taxpayer of Rec | Peyton, Rya   |                    | Property<br>Address                              |                     | RESIDIO DR<br>RMONT                              | Check if Mu                       | ultiple Parcels                                   |  |
| Owner Name                                          | 2018-3 I               | H BORROV      | VER LP             | Value from TRIM Notice                           | 1                   | re Board Actionted by Prop App                   | i valle aller                     | Board Action                                      |  |
| 1. Just Value, red                                  | uired                  |               |                    | \$ 323,15                                        | 54 \$               | \$ 323,154                                       |                                   |                                                   |  |
| 2. Assessed or c                                    |                        | ue. *if appli |                    |                                                  |                     | 285,97                                           |                                   |                                                   |  |
| 3. Exempt value,                                    |                        |               |                    | \$                                               | - \$                | -                                                |                                   |                                                   |  |
| 4. Taxable Value,                                   |                        | -             |                    | \$ 285,97                                        |                     | 285,97                                           | 0                                 |                                                   |  |
| *All values entered                                 |                        | ty taxable va | lues, School an    |                                                  | -                   | · · · · · · · · · · · · · · · · · · ·            | ļ.                                |                                                   |  |
| Last Sale Date                                      |                        |               | ce:                |                                                  | Arm's Length        |                                                  | Book                              | Page                                              |  |
| ITEM                                                | Subje                  | ct            | Compara            | able #1                                          | Compar              | able #2                                          | Compara                           | able #3                                           |  |
| AK#                                                 | 37967                  |               | 3789               |                                                  | 3790                |                                                  | 3828                              |                                                   |  |
| Address                                             | 1727 PRESI<br>CLERMO   |               | 1404 MU<br>CLERM   |                                                  | 2010 CREST<br>CLERN |                                                  | 1510 PII<br>CLERM                 |                                                   |  |
| Proximity                                           |                        |               | 0.29 N             | /liles                                           | 0.53 N              | /liles                                           | 0.56 Miles                        |                                                   |  |
| Sales Price                                         |                        |               | \$425,             |                                                  | \$390,              |                                                  | \$410,000                         |                                                   |  |
| Cost of Sale                                        |                        |               | -15                |                                                  | -15                 |                                                  | -15                               |                                                   |  |
| Time Adjust                                         |                        |               | 1.60               |                                                  | 1.60                |                                                  | 0.80                              |                                                   |  |
| Adjusted Sale                                       | ¢400.00 ==             | CF            | \$368,             |                                                  | \$337,              |                                                  | \$351,                            |                                                   |  |
| \$/SF FLA<br>Sale Date                              | \$182.06 p             | er SF         | \$196.40<br>8/23/2 |                                                  | \$193.55<br>8/6/2   | •                                                | \$192.23<br>10/6/2                | •                                                 |  |
| Terms of Sale                                       |                        |               | ✓ Arm's Length     | Distressed                                       | ✓ Arm's Length      |                                                  | ✓ Arm's Length                    | Distressed                                        |  |
| Terms of Sale                                       |                        |               | , anno zongan [    | 2.00000                                          | , and a zerigan [   | 2.00000                                          | , and Estigate                    |                                                   |  |
| Value Adj.                                          | Description            |               | Description        | Adjustment                                       | Description         | Adjustment                                       | Description                       | Adjustment                                        |  |
| Fla SF                                              | 1,775                  |               | 1,874              | -4950                                            | 1,745               | 1500                                             | 1,830                             | -2750                                             |  |
| Year Built                                          | 2003                   |               | 2001               |                                                  | 2000                |                                                  | 2006                              |                                                   |  |
| Constr. Type                                        | Blk/Stucco             |               | Blk/Stucco         |                                                  | Blk/Stucco          |                                                  | Blk/Stucco                        |                                                   |  |
| Condition                                           | Good                   |               | Good               |                                                  | Good                |                                                  | Good                              |                                                   |  |
| Baths                                               | 2.0                    |               | 2.0                |                                                  | 2.0                 |                                                  | 2.0                               |                                                   |  |
| Garage/Carport                                      | Yes                    |               | Yes                |                                                  | Yes                 |                                                  | Yes                               |                                                   |  |
| Porches                                             | Yes                    |               | Yes                | 20000                                            | Yes                 | 0                                                | Yes                               |                                                   |  |
| Pool<br>Fireplace                                   | N<br>0                 |               | Y<br>0             | -20000                                           | N<br>0              | 0                                                | N<br>0                            | 0                                                 |  |
| AC                                                  | Central                |               | Central            | 0 0                                              | Central             | 0                                                | Central                           | 0                                                 |  |
| Other Adds                                          | None                   |               | None               | <del>                                     </del> | None                | <del>                                     </del> | None                              | <del>                                      </del> |  |
| Site Size                                           | Lot                    |               | Lot                |                                                  | Lot                 |                                                  | Lot                               |                                                   |  |
| Location                                            | Sub                    |               | Sub                |                                                  | Sub                 |                                                  | Sub                               |                                                   |  |
| View                                                | House                  |               | House              |                                                  | House               |                                                  | House                             |                                                   |  |
| 7.0.7                                               |                        |               | -Net Adj. 6.8%     | -24950                                           | Net Adj. 0.4%       | 1500                                             | -Net Adj. 0.8%                    | -2750                                             |  |
|                                                     |                        |               | Gross Adj. 6.8%    |                                                  | Gross Adj. 0.4%     | 1500                                             | Gross Adj. 0.8%                   | 2750                                              |  |
| 4 !! 4 !                                            | Market Value           | \$323,154     | Adj Market Value   | \$343,100                                        | Adj Market Value    | \$339,240                                        | Adj Market Value                  | \$349,030                                         |  |
| Adj. Sales Price                                    | Value per SF           | 182.06        |                    | · · · · · · · · · · · · · · · · · · ·            |                     |                                                  |                                   | <u> </u>                                          |  |