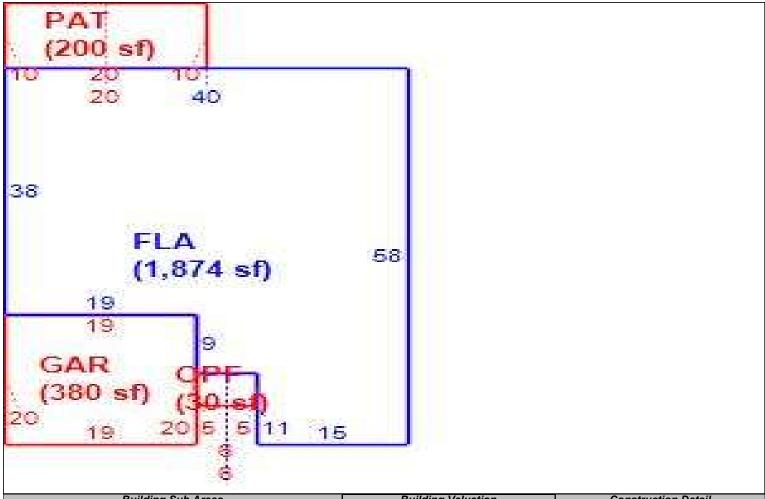

# LAKE COUNTY PROPERTY APPRAISER VAB APPEAL WORKSHEET RESIDENTIAL

| Petition #                                          | !                      | 2024-0729     |                    | Alternate K                                      | ey: <b>3796796</b>  | Parcel I                                         | D: <b>20-22-26-1905-000-09600</b> |                                                   |  |
|-----------------------------------------------------|------------------------|---------------|--------------------|--------------------------------------------------|---------------------|--------------------------------------------------|-----------------------------------|---------------------------------------------------|--|
| Petitioner Name The Petitioner is:  Other, Explain: | Robert Taxpayer of Rec | Peyton, Rya   |                    | Property<br>Address                              |                     | RESIDIO DR<br>RMONT                              | Check if Mu                       | ultiple Parcels                                   |  |
| Owner Name                                          | 2018-3 I               | H BORROV      | VER LP             | Value from TRIM Notice                           | 1                   | re Board Actionted by Prop App                   | i valle aller                     | Board Action                                      |  |
| 1. Just Value, red                                  | uired                  |               |                    | \$ 323,15                                        | 54 \$               | \$ 323,154                                       |                                   |                                                   |  |
| 2. Assessed or c                                    |                        | ue. *if appli |                    |                                                  |                     | 285,97                                           |                                   |                                                   |  |
| 3. Exempt value,                                    |                        |               |                    | \$                                               | - \$                | -                                                |                                   |                                                   |  |
| 4. Taxable Value,                                   |                        | -             |                    | \$ 285,97                                        |                     | 285,97                                           | 0                                 |                                                   |  |
| *All values entered                                 |                        | ty taxable va | lues, School an    |                                                  | -                   | · · · · · · · · · · · · · · · · · · ·            | ļ.                                |                                                   |  |
| Last Sale Date                                      |                        |               | ce:                |                                                  | Arm's Length        |                                                  | Book                              | Page                                              |  |
| ITEM                                                | Subje                  | ct            | Compara            | able #1                                          | Compar              | able #2                                          | Compara                           | able #3                                           |  |
| AK#                                                 | 37967                  |               | 3789               |                                                  | 3790                |                                                  | 3828                              |                                                   |  |
| Address                                             | 1727 PRESI<br>CLERMO   |               | 1404 MU<br>CLERM   |                                                  | 2010 CREST<br>CLERN |                                                  | 1510 PII<br>CLERM                 |                                                   |  |
| Proximity                                           |                        |               | 0.29 N             | /liles                                           | 0.53 N              | /liles                                           | 0.56 Miles                        |                                                   |  |
| Sales Price                                         |                        |               | \$425,             |                                                  | \$390,              |                                                  | \$410,000                         |                                                   |  |
| Cost of Sale                                        |                        |               | -15                |                                                  | -15                 |                                                  | -15                               |                                                   |  |
| Time Adjust                                         |                        |               | 1.60               |                                                  | 1.60                |                                                  | 0.80                              |                                                   |  |
| Adjusted Sale                                       | ¢400.00 ==             | CF            | \$368,             |                                                  | \$337,              |                                                  | \$351,                            |                                                   |  |
| \$/SF FLA<br>Sale Date                              | \$182.06 p             | er SF         | \$196.40<br>8/23/2 |                                                  | \$193.55<br>8/6/2   | •                                                | \$192.23<br>10/6/2                | •                                                 |  |
| Terms of Sale                                       |                        |               | ✓ Arm's Length     | Distressed                                       | ✓ Arm's Length      |                                                  | ✓ Arm's Length                    | Distressed                                        |  |
| Terms of Sale                                       |                        |               | , anno zongan [    | 2.00000                                          | , and a zerigan [   | 2.00000                                          | , and Estigate                    |                                                   |  |
| Value Adj.                                          | Description            |               | Description        | Adjustment                                       | Description         | Adjustment                                       | Description                       | Adjustment                                        |  |
| Fla SF                                              | 1,775                  |               | 1,874              | -4950                                            | 1,745               | 1500                                             | 1,830                             | -2750                                             |  |
| Year Built                                          | 2003                   |               | 2001               |                                                  | 2000                |                                                  | 2006                              |                                                   |  |
| Constr. Type                                        | Blk/Stucco             |               | Blk/Stucco         |                                                  | Blk/Stucco          |                                                  | Blk/Stucco                        |                                                   |  |
| Condition                                           | Good                   |               | Good               |                                                  | Good                |                                                  | Good                              |                                                   |  |
| Baths                                               | 2.0                    |               | 2.0                |                                                  | 2.0                 |                                                  | 2.0                               |                                                   |  |
| Garage/Carport                                      | Yes                    |               | Yes                |                                                  | Yes                 |                                                  | Yes                               |                                                   |  |
| Porches                                             | Yes                    |               | Yes                | 20000                                            | Yes                 | 0                                                | Yes                               |                                                   |  |
| Pool<br>Fireplace                                   | N<br>0                 |               | Y<br>0             | -20000                                           | N<br>0              | 0                                                | N<br>0                            | 0                                                 |  |
| AC                                                  | Central                |               | Central            | 0 0                                              | Central             | 0                                                | Central                           | 0                                                 |  |
| Other Adds                                          | None                   |               | None               | <del>                                     </del> | None                | <del>                                     </del> | None                              | <del>                                      </del> |  |
| Site Size                                           | Lot                    |               | Lot                |                                                  | Lot                 |                                                  | Lot                               |                                                   |  |
| Location                                            | Sub                    |               | Sub                |                                                  | Sub                 |                                                  | Sub                               |                                                   |  |
| View                                                | House                  |               | House              |                                                  | House               |                                                  | House                             |                                                   |  |
| 7.0.7                                               |                        |               | -Net Adj. 6.8%     | -24950                                           | Net Adj. 0.4%       | 1500                                             | -Net Adj. 0.8%                    | -2750                                             |  |
|                                                     |                        |               | Gross Adj. 6.8%    |                                                  | Gross Adj. 0.4%     | 1500                                             | Gross Adj. 0.8%                   | 2750                                              |  |
| 4 !! 4 !                                            | Market Value           | \$323,154     | Adj Market Value   | \$343,100                                        | Adj Market Value    | \$339,240                                        | Adj Market Value                  | \$349,030                                         |  |
| Adj. Sales Price                                    | Value per SF           | 182.06        |                    | · · · · · · · · · · · · · · · · · · ·            |                     |                                                  |                                   | <u> </u>                                          |  |