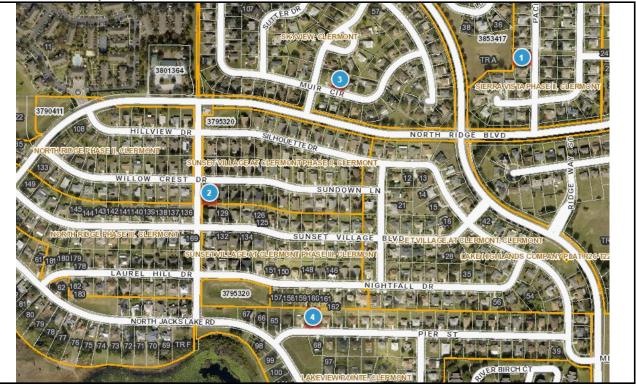

### 2024-0728 Comp Map

| Bubble # | Comp #  | Alternate Key | Parcel Address              | Distance from<br>Subject(mi.) |
|----------|---------|---------------|-----------------------------|-------------------------------|
| 1        | subject | 3796767       | 112 PACIFIC AVE<br>CLERMONT |                               |
| 2        | comp 3  | 3795292       | 1505 SUNDOWN LN<br>CLERMONT | 0.45                          |
| 3        | comp 2  | 3789953       | 1529 MUIR CIR<br>CLERMONT   | 0.25                          |
| 4        | comp 1  | 3828396       | 1510 PIER ST<br>CLERMONT    | 0.42                          |
| 5        |         |               |                             |                               |
| 6        |         |               |                             |                               |
| 7        |         |               |                             |                               |
| 8        |         |               |                             |                               |
|          |         |               |                             |                               |