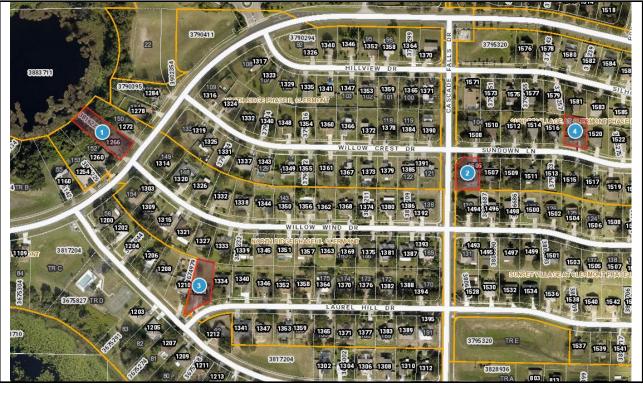

#### 2024-0725 Comp Map

| Bubble # | Comp #  | Alternate Key | Parcel Address      | Distance from<br>Subject(mi.) |
|----------|---------|---------------|---------------------|-------------------------------|
| 1        | subject | 3816223       | 1266 N RIDGE BLVD   |                               |
| 1        | Subject | 5010225       | CLERMONT            | -                             |
| 2        | comp 2  | 3795292       | 1505 SUNDOWN LN     |                               |
| ۲        | comp z  | 57 55252      | CLERMONT            | .1 mi                         |
| 3        | comp 1  | 3816253       | 1328 LAUREL HILL DR |                               |
| 5        | compi   | 0010200       | CLERMONT            | .02 mi                        |
| 4        | comp 3  | 3797467       | 1518 SUNDOWN LN     |                               |
| 4        | comp 5  | 0101401       | CLERMONT            | .15 mi                        |
| 5        |         |               |                     |                               |
| 6        |         |               |                     |                               |
| 7        |         |               |                     |                               |
| 8        |         |               |                     |                               |
|          |         |               |                     |                               |