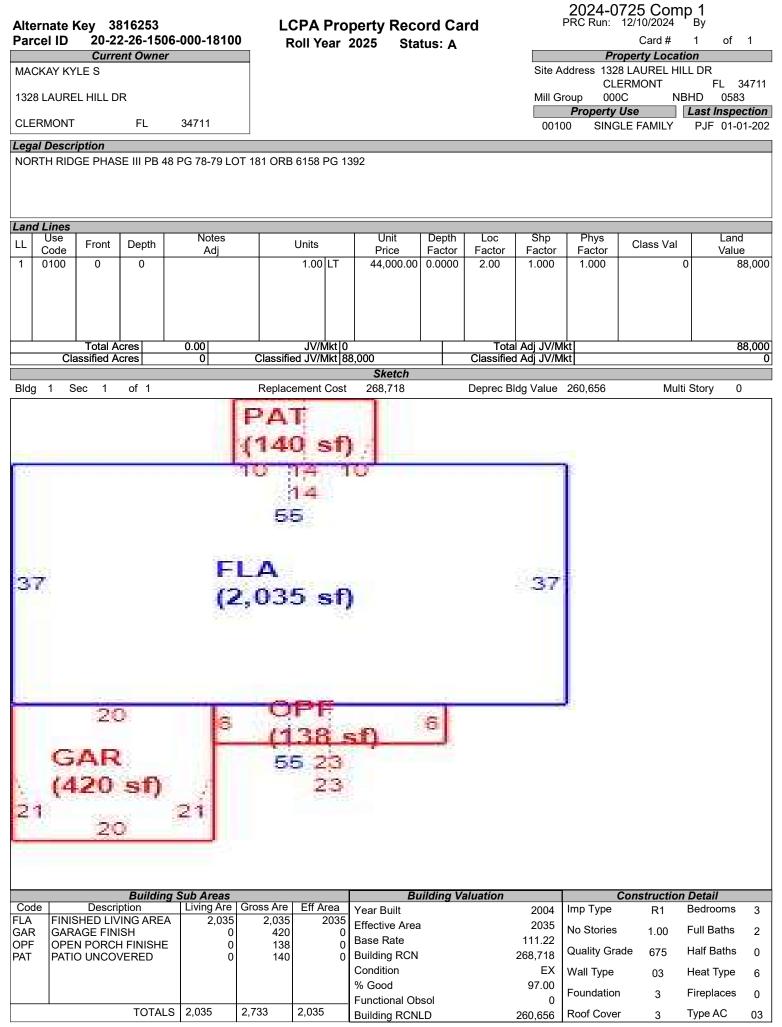

## LCPA Property Record Card

Status: A

Roll Year 2025

2024-0725 Comp 1 PRC Run: 12/10/2024 By

Card # 1 of 1

|      | Miscellaneous Features<br>*Only the first 10 records are reflected below      |  |  |  |  |  |  |  |  |  |  |  |  |  |  |
|------|-------------------------------------------------------------------------------|--|--|--|--|--|--|--|--|--|--|--|--|--|--|
| Code | Code Description Units Type Unit Price Year Blt Effect Yr RCN %Good Apr Value |  |  |  |  |  |  |  |  |  |  |  |  |  |  |
|      |                                                                               |  |  |  |  |  |  |  |  |  |  |  |  |  |  |
|      |                                                                               |  |  |  |  |  |  |  |  |  |  |  |  |  |  |
|      |                                                                               |  |  |  |  |  |  |  |  |  |  |  |  |  |  |
|      |                                                                               |  |  |  |  |  |  |  |  |  |  |  |  |  |  |
|      |                                                                               |  |  |  |  |  |  |  |  |  |  |  |  |  |  |
|      |                                                                               |  |  |  |  |  |  |  |  |  |  |  |  |  |  |
|      |                                                                               |  |  |  |  |  |  |  |  |  |  |  |  |  |  |
|      |                                                                               |  |  |  |  |  |  |  |  |  |  |  |  |  |  |
|      |                                                                               |  |  |  |  |  |  |  |  |  |  |  |  |  |  |
|      |                                                                               |  |  |  |  |  |  |  |  |  |  |  |  |  |  |
|      |                                                                               |  |  |  |  |  |  |  |  |  |  |  |  |  |  |
|      |                                                                               |  |  |  |  |  |  |  |  |  |  |  |  |  |  |

|              |                      |                      |                      |      |                               |                |             | Биш                | ung Peri  | mis                     |            |                            |          |              |           |
|--------------|----------------------|----------------------|----------------------|------|-------------------------------|----------------|-------------|--------------------|-----------|-------------------------|------------|----------------------------|----------|--------------|-----------|
| Roll Year    | Permit               | ID                   | Issue Da             | ate  | Comp D                        | Date           | Am          | ount               | Туре      |                         | Descri     | ption                      | Review D | Date (       | CO Date   |
| 2005<br>2004 | 20030709<br>20030709 |                      | 02-23-20<br>08-29-20 |      | 07-13-2<br>02-23-2            |                |             | 113,036<br>113,036 |           | SFR FOR 200<br>SFR      | 5          |                            |          |              |           |
|              |                      |                      |                      | Sale | es Informa                    | ation          |             |                    |           |                         |            | Exer                       | nptions  |              |           |
| Instrume     | ent No               | Boo                  | k/Page               | Sa   | ale Date                      | Instr          | Q/U         | Code               | Vac/Imp   | Sale Price              | Code       | Descriptior                | า        | Year         | Amount    |
| 202307       | 0007                 | 6158<br>2494<br>2402 | 1230                 | 01-  | 03-2023<br>09-2004<br>29-2003 | WD<br>WD<br>WD | Q<br>Q<br>U | 01<br>Q<br>M       | <br> <br> | 440,000<br>164,900<br>1 | 039<br>059 | HOMESTEA<br>ADDITIONAL HOM | ESTEAD   | 2024<br>2024 | 25000     |
|              |                      |                      |                      |      |                               |                |             |                    |           |                         |            |                            | Total    |              | 50,000.00 |
|              |                      |                      |                      |      |                               |                |             |                    |           |                         |            |                            |          |              |           |

#### Value Summary

| Land Value | Bldg Value | Misc Value | Market Value | Deferred Amt | Assd Value | Cnty Ex Amt | Co Tax Val | Sch Tax Val | Previous Valu |
|------------|------------|------------|--------------|--------------|------------|-------------|------------|-------------|---------------|
| 88,000     | 260,656    | 0          | 348,656      | 0            | 348656     | 50,000.00   | 298656     | 323656      | 348,656       |
|            |            |            |              | Parcel       | Notes      |             |            |             |               |

2494/1230 LEON I LORA MARRIED

6158/1392 LEON I LORA AKA ISRAEL LEON LORA & ELSA MARIA OCHOA LORA TO KYLE STEWART MACKAY SINGLE 24CC EFILE HX APP CP 101723

\*\*\*Information on this Property Record Card is compiled and used by the Lake County Property Appraiser for the sole purpose of ad valorem property tax assessment administration in accordance with the Florida Constitution, Statutes, and Administrative Code. The Lake County Property Appraiser makes no representations or warranties regarding the completeness and accuracy of the data herein, its use or interpretation, the fee or equitable title ownership of the property, and assumes no liability associated with the use or misuse. See the posted Site Notice on our website for details.\*\*\*