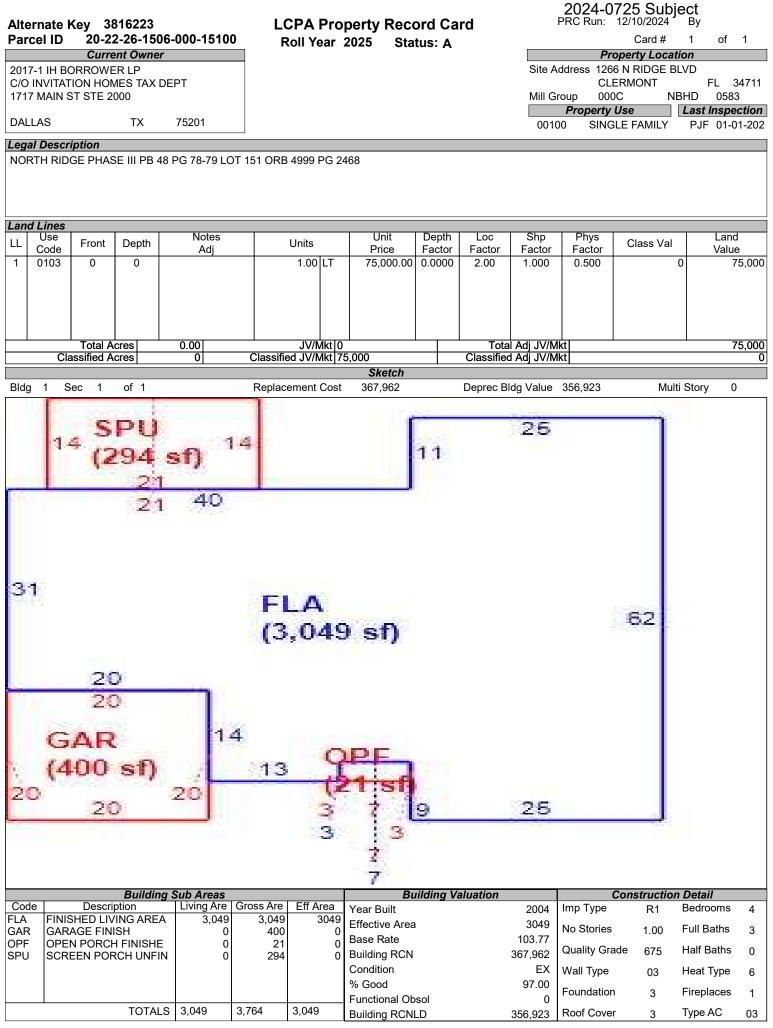

## LCPA Property Record Card

2024-0725 Subject PRC Run: 12/10/2024 By

| Parcel II                                                                                                                                          | 20-2                                                                                                                                                | 2-20-1                                                                                                                            |                                                                                                                                                   | 0-15100                                                                                                                             | RO                                                                                      |                                                                          | r 202                                                      |                                       | itus: A                                                       |                               |                                                                          | Card #               | 1        | of 1     |
|----------------------------------------------------------------------------------------------------------------------------------------------------|-----------------------------------------------------------------------------------------------------------------------------------------------------|-----------------------------------------------------------------------------------------------------------------------------------|---------------------------------------------------------------------------------------------------------------------------------------------------|-------------------------------------------------------------------------------------------------------------------------------------|-----------------------------------------------------------------------------------------|--------------------------------------------------------------------------|------------------------------------------------------------|---------------------------------------|---------------------------------------------------------------|-------------------------------|--------------------------------------------------------------------------|----------------------|----------|----------|
|                                                                                                                                                    |                                                                                                                                                     |                                                                                                                                   |                                                                                                                                                   |                                                                                                                                     | *Only                                                                                   |                                                                          |                                                            | aneous F<br>records a                 | eatures<br>re reflected b                                     | elow                          |                                                                          |                      |          |          |
| Code                                                                                                                                               |                                                                                                                                                     | Descrip                                                                                                                           | otion                                                                                                                                             | U                                                                                                                                   | nits                                                                                    | Туре                                                                     |                                                            | it Price                              | Year Blt                                                      | Effect Yr                     | RCN                                                                      | %Good                | Ap       | or Value |
|                                                                                                                                                    |                                                                                                                                                     |                                                                                                                                   |                                                                                                                                                   |                                                                                                                                     |                                                                                         |                                                                          |                                                            |                                       |                                                               |                               |                                                                          |                      |          |          |
|                                                                                                                                                    |                                                                                                                                                     |                                                                                                                                   |                                                                                                                                                   |                                                                                                                                     |                                                                                         |                                                                          |                                                            | ding Peri                             | mits                                                          |                               |                                                                          |                      |          |          |
| Roll Year<br>2007                                                                                                                                  | Permit 20060906                                                                                                                                     |                                                                                                                                   | Issue Da<br>09-22-20                                                                                                                              | ·                                                                                                                                   | Ŷ                                                                                       | Am                                                                       | ount<br>4,12                                               | Type<br>0 0000                        | SCRN ENCL                                                     | Descrip                       | tion                                                                     | Review [<br>03-22-20 |          | CO Date  |
| 2005<br>2004                                                                                                                                       | 20030811<br>20030811                                                                                                                                | 77                                                                                                                                | 02-23-20<br>09-16-20                                                                                                                              | 04 03-31                                                                                                                            |                                                                                         |                                                                          | 151,62<br>151,62                                           | 4 0000                                | SFR FOR 200<br>SFR                                            | 05                            |                                                                          |                      |          | 1-15-200 |
|                                                                                                                                                    |                                                                                                                                                     |                                                                                                                                   |                                                                                                                                                   | Sales Inform                                                                                                                        | nation                                                                                  |                                                                          |                                                            | 1                                     |                                                               |                               | Exe                                                                      | mptions              |          |          |
| Instrun                                                                                                                                            | nent No                                                                                                                                             | Bool                                                                                                                              | k/Page                                                                                                                                            | Sale Date                                                                                                                           | Instr                                                                                   | + +                                                                      | Code                                                       | Vac/Imp                               | Sale Price                                                    | Code                          | Descriptio                                                               | n                    | Year     | Amou     |
|                                                                                                                                                    | 98521                                                                                                                                               | 4999<br>4487<br>4320<br>4230<br>2655                                                                                              | 2468<br>0835<br>1415<br>0032<br>1165                                                                                                              | 09-06-2017<br>05-30-2014<br>04-15-2013<br>10-17-2012<br>08-07-2004                                                                  | WD<br>MI<br>WD                                                                          | U U U Q Q                                                                | ∑ N C Z Z                                                  |                                       | 100<br>5,966,800<br>0<br>156,500<br>241,500                   |                               |                                                                          | Total                |          | 0.       |
|                                                                                                                                                    |                                                                                                                                                     |                                                                                                                                   |                                                                                                                                                   |                                                                                                                                     |                                                                                         |                                                                          |                                                            |                                       |                                                               |                               |                                                                          |                      |          |          |
|                                                                                                                                                    |                                                                                                                                                     |                                                                                                                                   |                                                                                                                                                   |                                                                                                                                     |                                                                                         |                                                                          |                                                            | ue Summ                               |                                                               |                               |                                                                          |                      |          |          |
| Land Val                                                                                                                                           |                                                                                                                                                     | Value                                                                                                                             |                                                                                                                                                   |                                                                                                                                     | ⁺ket Valu<br>31.923                                                                     | e De                                                                     | ferred <i>i</i><br>41973                                   |                                       |                                                               | Cnty Ex An                    |                                                                          | Sch Tax              |          |          |
| 75,000                                                                                                                                             | ) 30                                                                                                                                                | 6,923                                                                                                                             | (                                                                                                                                                 | 0 2                                                                                                                                 | 51,925                                                                                  |                                                                          |                                                            | arcel Note                            | 389950                                                        | 0.00                          | 389950                                                                   | 43192                | 5        | 431,923  |
| 7FC CH0<br>230/32 A<br>3 LOWE<br>796806 3<br>320/1415<br>3 20/1415<br>3 MAILIN<br>487/835<br>487/835<br>6 MAILIN<br>CANNEL<br>999/2468<br>999/2468 | ST SALE PI<br>3806334 MU<br>5 CONFIRM<br>5 PURPOSE<br>NG ADDR C<br>THR FLORI<br>M SALE INO<br>NG ADDR C<br>D TO AK298<br>3 2014-1 IH<br>3 M SALE IN | SPU4 J<br>& ELIZ<br>ER SF II<br>ICH SM<br>ATORY<br>E OF DE<br>HANGE<br>DA LP 1<br>CL OVE<br>HGD FF<br>7979 CI<br>BORRC<br>ICL OVE | SB 03220<br>ABETH J<br>N SUB M<br>ALLER IN<br>DEED TH<br>ED IS TC<br>D FROM<br>TO 2014-1<br>R 25 PAR<br>ROM CO<br>B 080516<br>WER LP<br>ER 25 PAI | )7<br>LORD TO THO<br>OST OTHER<br>I SF SOLD F<br>IR FLORIDA<br>O REFLECT 1<br>5909 HAMP<br>I 1H BORRO<br>I CELS IN MU<br>ALTUS GROU | SALES<br>OR CLO<br>LLC TO<br>HE COF<br>ON OAH<br>WER LP<br>LT SUBS<br>JP US IN<br>BORRO | SELLIN<br>SE TO<br>THR FL<br>RECT<br>(S BLV<br>S<br>NC 210<br>DWER<br>3S | IG IN T<br>WHAT<br>ORID/<br>ORGA<br>D BLD<br>01 N T/<br>LP | SUBJEC<br>A LP<br>NIZATION<br>G 1 STE | T SOLD CRA 0<br>IAL JURISDIC<br>G TAMPA FL 3<br>/D STE 1630-6 | 13113<br>TION OF<br>3610 INF( | ESSED AT 54SF A<br>THE GRANTEE EN<br>D SCANNED TO AI<br>NIX AZ 85050 PEF | ITITY<br>K3506421 (  | CMD 092  | 513      |
| tax a                                                                                                                                              | ormation on<br>ssessment a<br>no represe                                                                                                            | adminis                                                                                                                           | tration in                                                                                                                                        | accordance \                                                                                                                        | vith the F                                                                              | lorida                                                                   | Constit                                                    | ution, Sta                            | County Propert                                                | y Apprais                     | er for the sole purp<br>Sode. The Lake (                                 | ose of ad v          | alorem p | oraiser  |