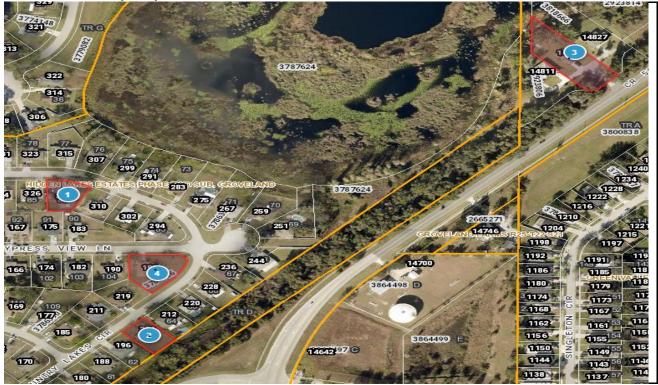

#### 2024-0723 Comp Map

| Bubble # | Comp #  | Alternate Key | Parcel Address                     | Distance from |
|----------|---------|---------------|------------------------------------|---------------|
|          |         |               |                                    | Subject(mi.)  |
| 1        | SUBJECT | 3786367       | 318 COUNTRY LAKES CIR<br>GROVELAND |               |
|          |         |               |                                    | -             |
| 2        | Comp 1  | 3786344       | 204 COUNTRY LAKES CIR GROVELAND    | 510 FEET      |
| 3        | Comp 3  | 3817732       | 14819 COUNTY RD 565A GROVELAND     | .26 MILE      |
|          |         |               |                                    |               |
| 4        | Comp 2  | 3786386       | 198 CYPRESS VIEW LN GROVELAND      | 280 FEET      |
| 5        |         |               |                                    |               |
|          |         |               |                                    |               |
| 6        |         |               |                                    |               |
| 7        |         |               |                                    |               |
|          |         |               |                                    |               |
| 8        |         |               |                                    |               |
|          |         |               |                                    |               |
|          |         |               |                                    |               |