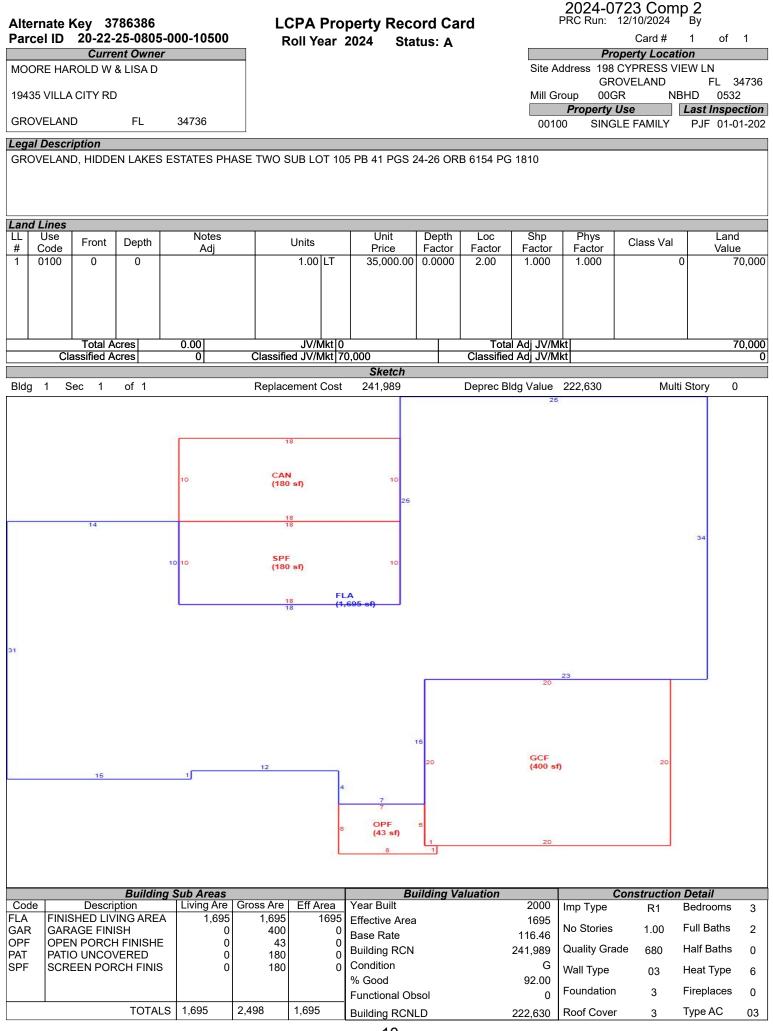

#### LCPA Property Record Card Roll Year 2024 Status: A

2024-0723 Comp 2 PRC Run: 12/10/2024 By

Card # 1 of 1

|      | Miscellaneous Features<br>*Only the first 10 records are reflected below |       |      |            |          |           |     |       |           |  |  |  |
|------|--------------------------------------------------------------------------|-------|------|------------|----------|-----------|-----|-------|-----------|--|--|--|
| Code | Description                                                              | Units | Туре | Unit Price | Year Blt | Effect Yr | RCN | %Good | Apr Value |  |  |  |
|      |                                                                          |       |      |            |          |           |     |       |           |  |  |  |
|      |                                                                          |       |      |            |          |           |     |       |           |  |  |  |
|      |                                                                          |       |      |            |          |           |     |       |           |  |  |  |
|      |                                                                          |       |      |            |          |           |     |       |           |  |  |  |
|      |                                                                          |       |      |            |          |           |     |       |           |  |  |  |
|      |                                                                          |       |      |            |          |           |     |       |           |  |  |  |
|      |                                                                          |       |      |            |          |           |     |       |           |  |  |  |
|      |                                                                          |       |      |            |          |           |     |       |           |  |  |  |
|      |                                                                          |       |      |            |          |           |     |       |           |  |  |  |
|      |                                                                          |       |      |            |          |           |     |       |           |  |  |  |
|      |                                                                          |       |      |            |          |           |     |       |           |  |  |  |
|      |                                                                          |       |      |            |          |           |     |       |           |  |  |  |
|      |                                                                          |       |      |            |          |           |     | I     |           |  |  |  |

|           |           |            |            | Build  | ing Peri | mits        |             |         |
|-----------|-----------|------------|------------|--------|----------|-------------|-------------|---------|
| Roll Year | Permit ID | Issue Date | Comp Date  | Amount | Туре     | Description | Review Date | CO Date |
| 2001      | 867010    | 10-06-2000 | 04-13-2001 | 88,045 | 0000     | SFR         |             |         |
| 2001      | 00001     | 01-01-2000 | 04-13-2001 | 10     | 0000     | SFR/HX      |             |         |
|           |           |            |            |        |          |             |             |         |
|           |           |            |            |        |          |             |             |         |
|           |           |            |            |        |          |             |             |         |
|           |           |            |            |        |          |             |             |         |
|           |           |            |            |        |          |             |             |         |
|           |           |            |            |        |          |             |             |         |
|           |           |            |            |        |          |             |             |         |
|           |           |            |            |        |          |             |             |         |
|           |           |            |            |        |          |             |             |         |
|           | 1         |            |            |        |          |             |             |         |

|                |                                                                                                                        |                              | Sales Informa                                        | Exemptions           |                  |                   |                 |                                   |      |             |      |        |
|----------------|------------------------------------------------------------------------------------------------------------------------|------------------------------|------------------------------------------------------|----------------------|------------------|-------------------|-----------------|-----------------------------------|------|-------------|------|--------|
| Instrument No  | Book                                                                                                                   | /Page                        | Sale Date                                            | Instr                | Q/U              | Code              | Vac/Imp         | Sale Price                        | Code | Description | Year | Amount |
| 2023066832     | 6154<br>1911<br>1895<br>1866                                                                                           | 1810<br>0381<br>1566<br>0021 | 05-25-2023<br>12-27-2000<br>12-27-2000<br>09-27-2000 | WD<br>WD<br>WD<br>WD | Q<br>U<br>Q<br>Q | 01<br>U<br>Q<br>Q | <br> <br> <br>V | 315,000<br>0<br>127,300<br>18,000 |      |             |      |        |
|                |                                                                                                                        |                              |                                                      |                      |                  |                   |                 |                                   |      | Total       |      | 0.00   |
| Value Summary  |                                                                                                                        |                              |                                                      |                      |                  |                   |                 |                                   |      |             |      |        |
| Land Value Bld | Land Value Bldg Value Misc Value Market Value Deferred Amt Assd Value Cnty Ex Amt Co Tax Val Sch Tax Val Previous Valu |                              |                                                      |                      |                  |                   |                 |                                   |      |             |      |        |