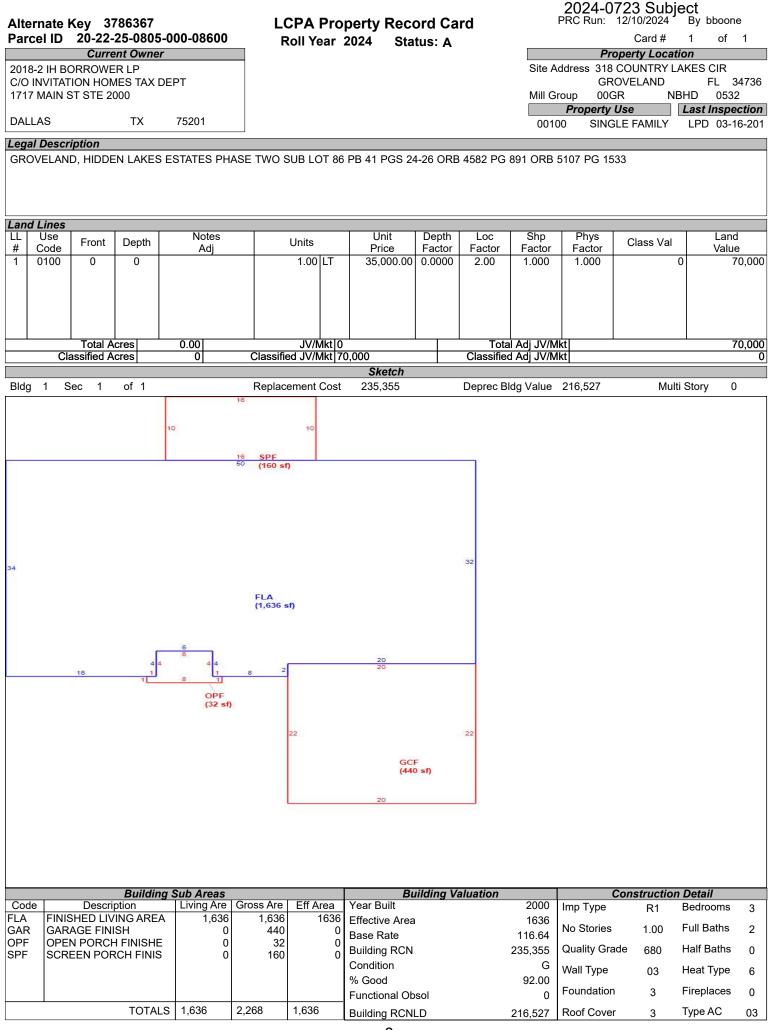

### LCPA Property Record Card

Status: A

Roll Year 2024

2024-0723 Subject PRC Run: 12/10/2024 By bboone

Card # 1 of 1

|      | Miscellaneous Features<br>*Only the first 10 records are reflected below |  |  |  |  |  |  |  |  |  |  |  |
|------|--------------------------------------------------------------------------|--|--|--|--|--|--|--|--|--|--|--|
| Code |                                                                          |  |  |  |  |  |  |  |  |  |  |  |
|      |                                                                          |  |  |  |  |  |  |  |  |  |  |  |
|      |                                                                          |  |  |  |  |  |  |  |  |  |  |  |
|      |                                                                          |  |  |  |  |  |  |  |  |  |  |  |
|      |                                                                          |  |  |  |  |  |  |  |  |  |  |  |
|      |                                                                          |  |  |  |  |  |  |  |  |  |  |  |
|      |                                                                          |  |  |  |  |  |  |  |  |  |  |  |
|      |                                                                          |  |  |  |  |  |  |  |  |  |  |  |
|      |                                                                          |  |  |  |  |  |  |  |  |  |  |  |
|      |                                                                          |  |  |  |  |  |  |  |  |  |  |  |
|      |                                                                          |  |  |  |  |  |  |  |  |  |  |  |

|           | Building Permits |            |            |        |      |                               |             |         |  |  |  |  |  |
|-----------|------------------|------------|------------|--------|------|-------------------------------|-------------|---------|--|--|--|--|--|
| Roll Year | Permit ID        | Issue Date | Comp Date  | Amount | Туре | Description                   | Review Date | CO Date |  |  |  |  |  |
| 2014      | SALE             | 01-01-2013 | 02-25-2014 | 1      | 0099 | CHECK VALUE MLS READY FOR NEW | 02-25-2014  |         |  |  |  |  |  |
| 2001      | 0081600          | 09-13-2000 | 04-13-2001 | 98,900 | 0000 | SFR C-NOTES                   |             |         |  |  |  |  |  |
|           |                  |            |            |        |      |                               |             |         |  |  |  |  |  |
|           |                  |            |            |        |      |                               |             |         |  |  |  |  |  |
|           |                  |            |            |        |      |                               |             |         |  |  |  |  |  |
|           |                  |            |            |        |      |                               |             |         |  |  |  |  |  |
|           |                  |            |            |        |      |                               |             |         |  |  |  |  |  |
|           |                  |            |            |        |      |                               |             |         |  |  |  |  |  |
|           |                  |            |            |        |      |                               |             |         |  |  |  |  |  |
|           |                  |            |            |        |      |                               |             |         |  |  |  |  |  |
|           |                  |            |            |        |      |                               |             |         |  |  |  |  |  |
|           |                  |            |            |        |      |                               |             |         |  |  |  |  |  |

|               |                                                                                                                        |                                      | Sales Inform                                                       | ation                      |                       |                       |         |                                            | Exemptions |             |      |        |
|---------------|------------------------------------------------------------------------------------------------------------------------|--------------------------------------|--------------------------------------------------------------------|----------------------------|-----------------------|-----------------------|---------|--------------------------------------------|------------|-------------|------|--------|
| Instrument No | Book                                                                                                                   | /Page                                | Sale Date                                                          | Instr                      | Q/U                   | Code                  | Vac/Imp | Sale Price                                 | Code       | Description | Year | Amount |
| 2018054192    | 5107<br>4582<br>4347<br>4319<br>2559                                                                                   | 1533<br>0891<br>2085<br>1525<br>0854 | 05-08-2018<br>01-29-2015<br>06-11-2013<br>04-26-2013<br>03-31-2004 | WD<br>WD<br>WD<br>WD<br>WD | U<br>U<br>Q<br>U<br>Q | M<br>M<br>Q<br>U<br>Q |         | 100<br>100<br>126,100<br>77,000<br>133,000 |            |             |      |        |
|               |                                                                                                                        |                                      |                                                                    |                            |                       |                       |         |                                            |            | Tota        | I    | 0.00   |
|               | Value Summary                                                                                                          |                                      |                                                                    |                            |                       |                       |         |                                            |            |             |      |        |
| Land Value Bl | Land Value Bldg Value Misc Value Market Value Deferred Amt Assd Value Cnty Ex Amt Co Tax Val Sch Tax Val Previous Valu |                                      |                                                                    |                            |                       |                       |         |                                            |            |             |      |        |

239330

0.00

239330

286527

279,783

47197

207,254

0