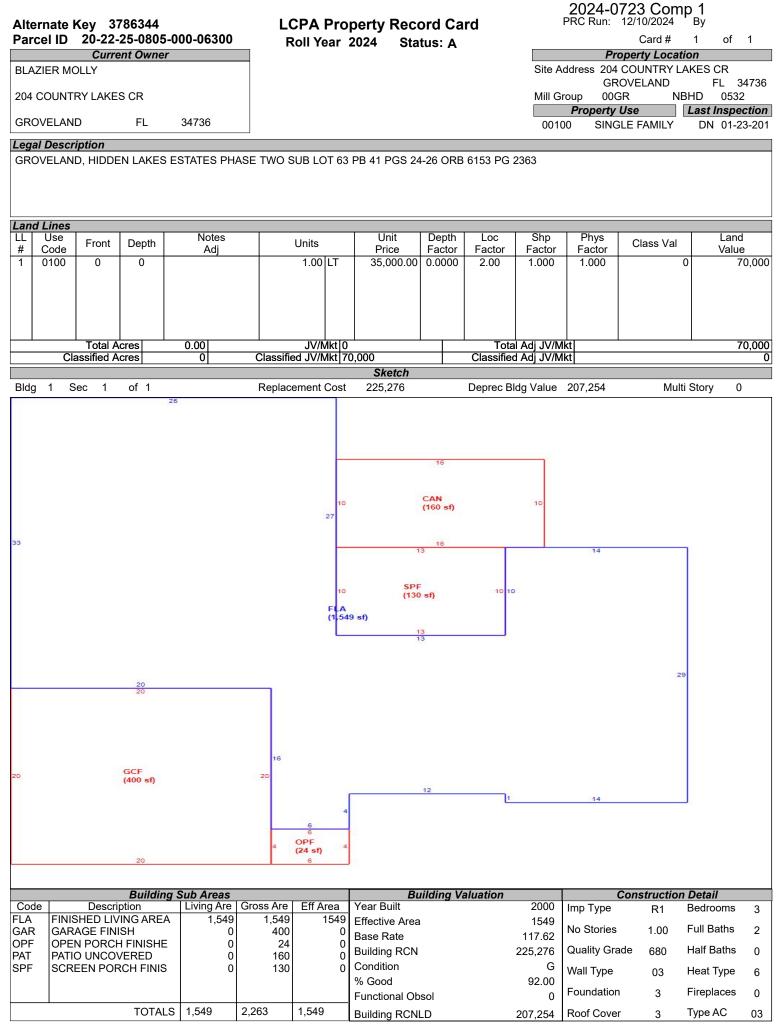

#### LCPA Property Record Card Roll Year 2024

Status: A

2024-0723 Comp 1 PRC Run: 12/10/2024 By Ву

> Card # 1 of 1

|      | Miscellaneous Features<br>*Only the first 10 records are reflected below |       |      |            |          |           |     |       |           |  |  |  |
|------|--------------------------------------------------------------------------|-------|------|------------|----------|-----------|-----|-------|-----------|--|--|--|
| Code | Description                                                              | Units | Туре | Unit Price | Year Blt | Effect Yr | RCN | %Good | Apr Value |  |  |  |
|      |                                                                          |       |      |            |          |           |     |       |           |  |  |  |
|      |                                                                          |       |      |            |          |           |     |       |           |  |  |  |
|      |                                                                          |       |      |            |          |           |     |       |           |  |  |  |
|      |                                                                          |       |      |            |          |           |     |       |           |  |  |  |
|      |                                                                          |       |      |            |          |           |     |       |           |  |  |  |
|      |                                                                          |       |      |            |          |           |     |       |           |  |  |  |
|      |                                                                          |       |      |            |          |           |     |       |           |  |  |  |
|      |                                                                          |       |      |            |          |           |     |       |           |  |  |  |
|      |                                                                          |       |      |            |          |           |     |       |           |  |  |  |
|      |                                                                          |       |      |            |          |           |     |       |           |  |  |  |
|      |                                                                          |       |      |            |          |           |     |       |           |  |  |  |
|      |                                                                          |       |      |            |          |           |     |       |           |  |  |  |
|      |                                                                          |       |      |            |          |           |     |       |           |  |  |  |

|           |           |            |            | Build  | ing Perr | nits                      |             |         |
|-----------|-----------|------------|------------|--------|----------|---------------------------|-------------|---------|
| Roll Year | Permit ID | Issue Date | Comp Date  | Amount | Туре     | Description               | Review Date | CO Date |
| 2018      | SALE      | 01-01-2017 | 01-23-2018 | 1      | 0099     | CHECK VALUE               | 01-23-2018  |         |
| 2001      | 0000049   | 01-01-2000 | 08-01-2000 | 78,107 | 0000     | SFR/204 COUNTRY LAKES CIR |             |         |
|           |           |            |            |        |          |                           |             |         |
|           |           |            |            |        |          |                           |             |         |
|           |           |            |            |        |          |                           |             |         |
|           |           |            |            |        |          |                           |             |         |
|           |           |            |            |        |          |                           |             |         |
|           |           |            |            |        |          |                           |             |         |
|           |           |            |            |        |          |                           |             |         |
|           |           |            |            |        |          |                           |             |         |
|           |           |            |            |        |          |                           |             |         |
|           |           |            |            |        |          | 1                         | I           |         |

|                          |                                                                                                                        |                      | Sales Inform                           | ation          |     |              |             |                              |              | Exemptions                        |              |                |
|--------------------------|------------------------------------------------------------------------------------------------------------------------|----------------------|----------------------------------------|----------------|-----|--------------|-------------|------------------------------|--------------|-----------------------------------|--------------|----------------|
| Instrument No            | Book                                                                                                                   | /Page                | Sale Date                              | Instr          | Q/U | Code         | Vac/Imp     | Sale Price                   | Code         | Description                       | Year         | Amount         |
| 2023066332<br>2017107968 | 6153<br>5011<br>1785                                                                                                   | 2363<br>0567<br>1859 | 05-30-2023<br>10-05-2017<br>12-28-1999 | WD<br>WD<br>WD | QQQ | 01<br>Q<br>Q | I<br>V<br>V | 321,100<br>177,000<br>18,000 | 039<br>059   | HOMESTEAD<br>ADDITIONAL HOMESTEAD | 2024<br>2024 | 25000<br>25000 |
|                          |                                                                                                                        |                      |                                        |                |     |              |             |                              | Total 50,000 |                                   |              | 50,000.00      |
|                          | Value Summary                                                                                                          |                      |                                        |                |     |              |             |                              |              |                                   |              |                |
| Land Value Blo           | Land Value Bldg Value Misc Value Market Value Deferred Amt Assd Value Cnty Ex Amt Co Tax Val Sch Tax Val Previous Valu |                      |                                        |                |     |              |             |                              |              |                                   |              |                |

277254

50,000.00

227254

252254

270,807

0

222.630

0